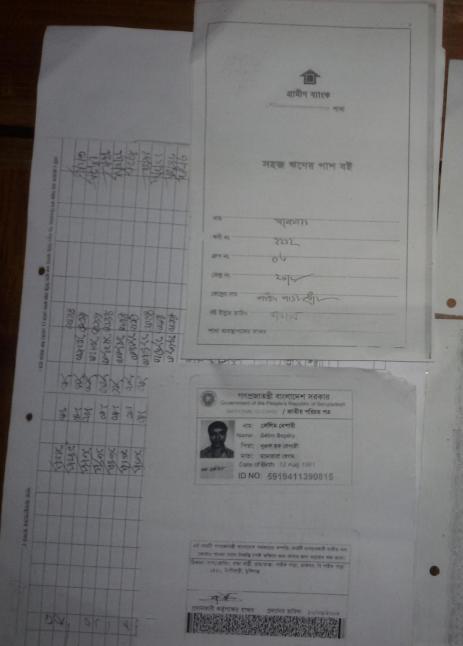

### **Proposed NU Business Name: MORDREN TELECOM**

Project identification and prepared by: MD. Golam Rasul, Munsigonj Unit, Dhaka

Project verified by: Md Rafiqul Islam

| Brief Bio of The Proposed Nobin Udyokta                                                                                                              |       |                                                                                                                                                                         |  |  |
|------------------------------------------------------------------------------------------------------------------------------------------------------|-------|-------------------------------------------------------------------------------------------------------------------------------------------------------------------------|--|--|
| Name                                                                                                                                                 | :     | SELIM BEPARY                                                                                                                                                            |  |  |
| Age                                                                                                                                                  | :     | 12-09-1981 (34 Years)                                                                                                                                                   |  |  |
| Education, till to date                                                                                                                              | :     | SSC                                                                                                                                                                     |  |  |
| Marital status                                                                                                                                       | :     | Married                                                                                                                                                                 |  |  |
| Children                                                                                                                                             | :     | 1 daughter                                                                                                                                                              |  |  |
| No. of siblings:                                                                                                                                     | :     | 3 Brothers                                                                                                                                                              |  |  |
| Address                                                                                                                                              | :     | Vill: Paikpara, P.O: B Paikpara P.S: Tangibari, Dist: Munsigonj                                                                                                         |  |  |
| Parent's and GB related Info (i) Who is GB member (ii) Mother's name (iii) Father's name (iv) GB member's info                                       | :     | Mother Father MONOYARA BEGOM NURUL HOQU BEPARY Branch: Tangibari, Centre # 26(Female), Member ID: 2212,Group No:03 Member since: 17-12-2009 (9 Years) First loan: taka. |  |  |
| Further Information:  (v) Who pays GB loan installment  (vi) Mobile lady  (vii) Grameen Education Loan  (viii) Any other loan like GB,  BRAC ASA etc | : : : | Existing Loan: BDT 200,000 Outstanding loan: 141800 BDT Nil No No No                                                                                                    |  |  |

### BRIEF BIO OF THE PROPOSED NOBIN UDYOKTA (CONT...)

| Present Occupation(Besides own business, i.e., persuading further studies, other business etc.) | : | Nil                                                            |
|-------------------------------------------------------------------------------------------------|---|----------------------------------------------------------------|
| Business Experiences and                                                                        | : | 15 years.                                                      |
| Training Info                                                                                   | : | He has training.                                               |
| Other Own/Family Sources of Income                                                              | : | Rent                                                           |
| Other Own/Family Sources of Liabilities                                                         | : | None                                                           |
| Entrepreneur Contact No.                                                                        | : | 01923834325                                                    |
| Mother's Contact No.                                                                            | : | 01770628509                                                    |
| NU Project<br>Source/Reference                                                                  | : | Grameen Shakti Samajik Byabosha Ltd. Munsigonj Unit,<br>Dhaka. |