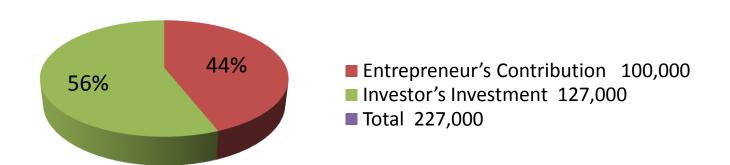

| Proposed Nobin Udyokta Business Info              |   |                                                                                                                                                                                                                                                                                                                                                               |  |
|---------------------------------------------------|---|---------------------------------------------------------------------------------------------------------------------------------------------------------------------------------------------------------------------------------------------------------------------------------------------------------------------------------------------------------------|--|
| Business Name                                     | : | MORDREN TELECOM                                                                                                                                                                                                                                                                                                                                               |  |
| Location                                          | : | Paikpara Chourastha, Abdullahpur, Tongibari, Munsigonj                                                                                                                                                                                                                                                                                                        |  |
| Total Investment in BDT                           | : | BDT 227,000                                                                                                                                                                                                                                                                                                                                                   |  |
| Financing                                         | : | Self BDT 127,000(from existing business) 56% Required Investment BDT 1,00,000(as equity) 44%                                                                                                                                                                                                                                                                  |  |
| Present salary/drawings from business (estimates) | : | BDT 5,000                                                                                                                                                                                                                                                                                                                                                     |  |
| Proposed Salary                                   | : | BDT 5,000                                                                                                                                                                                                                                                                                                                                                     |  |
| Size of shop                                      | : | 12 ft x 8.ft= 96 square ft                                                                                                                                                                                                                                                                                                                                    |  |
| Security of the shop                              | : | 10,000                                                                                                                                                                                                                                                                                                                                                        |  |
| Implementation                                    | : | <ul> <li>The business is planned to be scaled up by investment in existing goods like Charger, Battery, BKash etc.</li> <li>Average 20 % gain on sales</li> <li>The business is operating by entrepreneur. Existing no employee.</li> <li>The shop is own</li> <li>Collects goods from Gulisthan, Dhaka.</li> <li>Agreed grace period is 3 months.</li> </ul> |  |

| Investment Breakdown                   |          |          |        |  |
|----------------------------------------|----------|----------|--------|--|
| Particulars                            | Existing | Proposed | Total  |  |
| Torch light, Charger light (50 psx400) | 20,000   | 20,000   | 40000  |  |
| Multi plug (40psx300)                  | 12,000   | 15,000   | 27000  |  |
| Charger, Battery (50psx200)            | 10,000   | 0        | 10000  |  |
| Flexiload                              | 30,000   | 15,000   | 45000  |  |
| Bikash, Dutch bangla                   | 50,000   | 50,000   | 100000 |  |
| Others                                 | 5,000    | 0        | 5000   |  |
|                                        | 127,000  | 100,000  | 227000 |  |