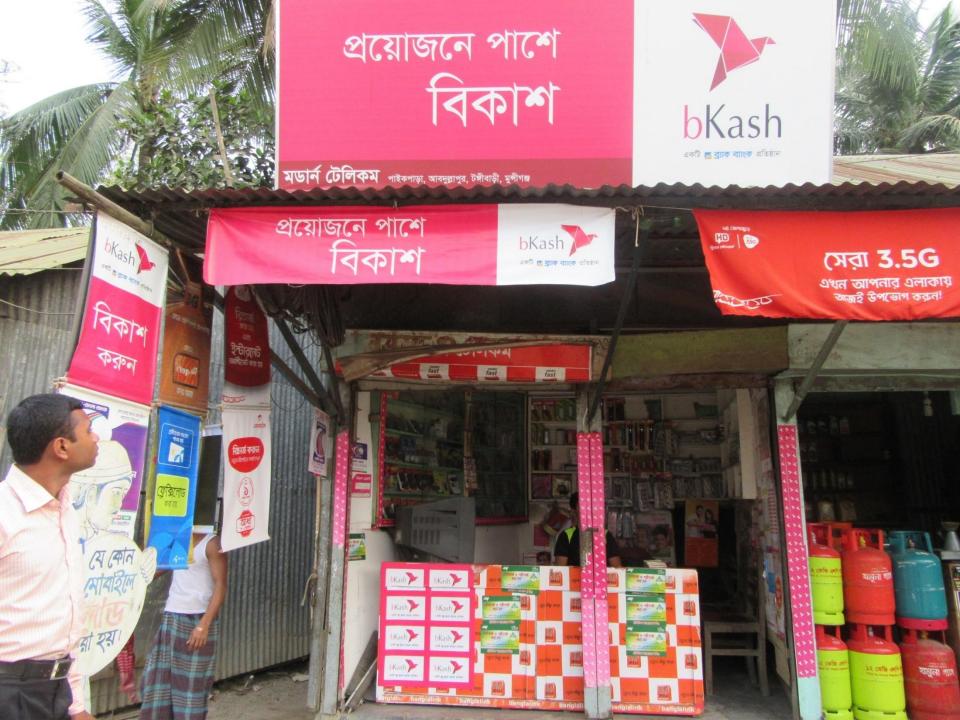

| Proposed Nobin Udyokta Business Info              |   |                                                                                                                                                                                                                                                                                                                                                               |  |
|---------------------------------------------------|---|---------------------------------------------------------------------------------------------------------------------------------------------------------------------------------------------------------------------------------------------------------------------------------------------------------------------------------------------------------------|--|
| Business Name                                     | : | MORDREN TELECOM                                                                                                                                                                                                                                                                                                                                               |  |
| Location                                          | : | Paikpara Chourastha, Abdullahpur, Tongibari, Munsigonj                                                                                                                                                                                                                                                                                                        |  |
| Total Investment in BDT                           | : | BDT 227,000                                                                                                                                                                                                                                                                                                                                                   |  |
| Financing                                         | : | Self BDT 127,000(from existing business) 56% Required Investment BDT 1,00,000(as equity) 44%                                                                                                                                                                                                                                                                  |  |
| Present salary/drawings from business (estimates) | : | BDT 5,000                                                                                                                                                                                                                                                                                                                                                     |  |
| Proposed Salary                                   | : | BDT 5,000                                                                                                                                                                                                                                                                                                                                                     |  |
| Size of shop                                      | : | 12 ft x 8.ft= 96 square ft                                                                                                                                                                                                                                                                                                                                    |  |
| Security of the shop                              | : | 10,000                                                                                                                                                                                                                                                                                                                                                        |  |
| Implementation                                    | : | <ul> <li>The business is planned to be scaled up by investment in existing goods like Charger, Battery, BKash etc.</li> <li>Average 20 % gain on sales</li> <li>The business is operating by entrepreneur. Existing no employee.</li> <li>The shop is own</li> <li>Collects goods from Gulisthan, Dhaka.</li> <li>Agreed grace period is 3 months.</li> </ul> |  |

# Pictures

| <sup>ক্ষিক ম.</sup> 927 আব                                                             | भूशाभूत ठ्व<br>याना । ज्योबाकी, व | নিয়ন পরি<br>খনা : মুলীনা | ষদ হাজ               |      |
|----------------------------------------------------------------------------------------|-----------------------------------|---------------------------|----------------------|------|
| वातमामके माः ।<br>माणितक नाव । यो उन्तर्भ ।<br>जिल्ला/पामी : (क्रिकेट्र स्टिम्पिकेट्र) | 2 Partie                          |                           |                      |      |
| বাছতিটার উপর ট্যাক্স, কমি ও<br>অটাদিবার ট্যাক্স বাম ক্ষিত্রের চন্দ্                    | 2020-2028<br>2010-1028            | \$028-203@                | 2010-2036<br>2011 MI | 13 y |
| বাৰসা বাবিছ্য কর ও অন্যান্য টারে। মেট                                                  |                                   |                           | 000                  |      |