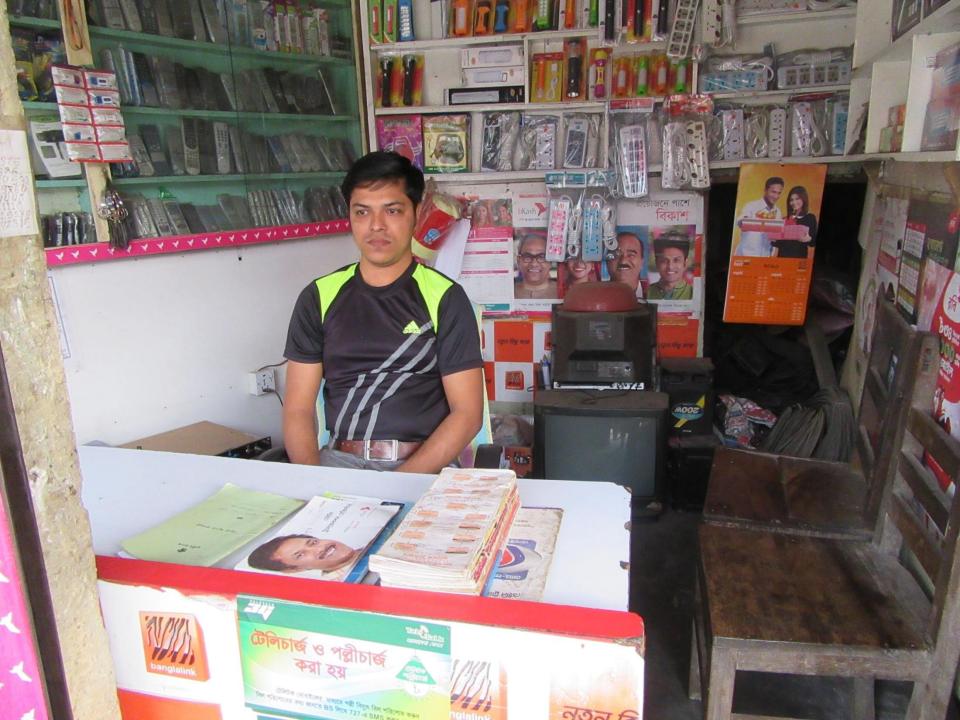

| Proposed Nobin Udyokta Business Info              |   |                                                                                                                                                                                                                                                                                                                                                               |  |
|---------------------------------------------------|---|---------------------------------------------------------------------------------------------------------------------------------------------------------------------------------------------------------------------------------------------------------------------------------------------------------------------------------------------------------------|--|
| Business Name                                     | : | MORDREN TELECOM                                                                                                                                                                                                                                                                                                                                               |  |
| Location                                          | : | Paikpara Chourastha, Abdullahpur, Tongibari, Munsigonj                                                                                                                                                                                                                                                                                                        |  |
| Total Investment in BDT                           | : | BDT 227,000                                                                                                                                                                                                                                                                                                                                                   |  |
| Financing                                         | : | Self BDT 127,000(from existing business) 56% Required Investment BDT 1,00,000(as equity) 44%                                                                                                                                                                                                                                                                  |  |
| Present salary/drawings from business (estimates) | : | BDT 5,000                                                                                                                                                                                                                                                                                                                                                     |  |
| Proposed Salary                                   | : | BDT 5,000                                                                                                                                                                                                                                                                                                                                                     |  |
| Size of shop                                      | : | 12 ft x 8.ft= 96 square ft                                                                                                                                                                                                                                                                                                                                    |  |
| Security of the shop                              | : | 10,000                                                                                                                                                                                                                                                                                                                                                        |  |
| Implementation                                    | : | <ul> <li>The business is planned to be scaled up by investment in existing goods like Charger, Battery, BKash etc.</li> <li>Average 20 % gain on sales</li> <li>The business is operating by entrepreneur. Existing no employee.</li> <li>The shop is own</li> <li>Collects goods from Gulisthan, Dhaka.</li> <li>Agreed grace period is 3 months.</li> </ul> |  |

# Pictures

| <sup>ক্ষিক ম.</sup> 927 আব                                                             | भूशाभूत ठ्व<br>याना । ज्योबाकी, व | নিয়ন পরি<br>খনা : মুলীনা | ষদ হাজ               |      |
|----------------------------------------------------------------------------------------|-----------------------------------|---------------------------|----------------------|------|
| वातमामके माः ।<br>माणितक नाव । यो उन्तर्भ ।<br>जिल्ला/पामी : (क्रिकेट्र स्टिम्पिकेट्र) | 2 Partie                          |                           |                      |      |
| বাছতিটার উপর ট্যাক্স, কমি ও<br>অটাদিবার ট্যাক্স বাম ক্ষিত্রের চন্দ্                    | 2020-2028<br>2010-1028            | \$028-203@                | 2010-2036<br>2011 MI | 13 y |
| বাৰসা বাবিছ্য কর ও অন্যান্য টারে। মেট                                                  |                                   |                           | 000                  |      |