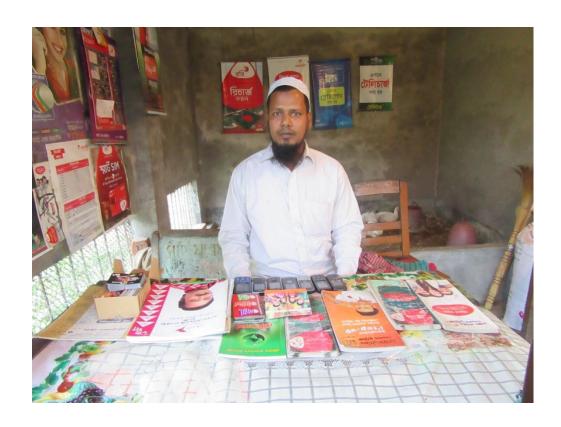

#### Proposed NU Business Name: SADIYA TELECOM & MOBILE BANKING



Project identification and prepared by: MD. Golam Rasul, Munsigonj Unit, Dhaka

Project verified by: Md Rafiqul Islam



| Brief Bio of The Proposed Nobin Udyokta                                                                                                              |       |                                                                                                                                                                                    |  |  |  |
|------------------------------------------------------------------------------------------------------------------------------------------------------|-------|----------------------------------------------------------------------------------------------------------------------------------------------------------------------