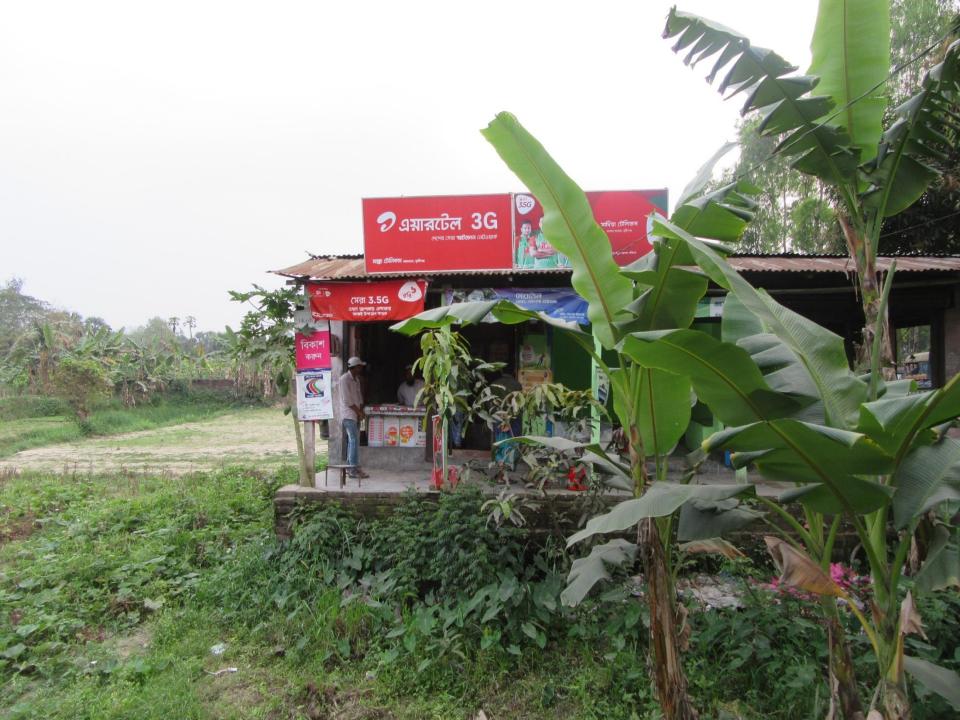

| Proposed Nobin Udyokta Business Info              |   |                                                                                                                                                                                                                                                                                                                                      |  |
|---------------------------------------------------|---|--------------------------------------------------------------------------------------------------------------------------------------------------------------------------------------------------------------------------------------------------------------------------------------------------------------------------------------|--|
| Business Name                                     | : | SADIYA TELECOM & MOBILE BANKING                                                                                                                                                                                                                                                                                                      |  |
| Location                                          | : | Aamtola, <b>Jorar dewal</b> , Rampal, Munsigonj                                                                                                                                                                                                                                                                                      |  |
| Total Investment in BDT                           | • | BDT 242500                                                                                                                                                                                                                                                                                                                           |  |
| Financing                                         | : | Self BDT 142500(from existing business) 59% Required Investment BDT 1,00,000(as equity) 41%                                                                                                                                                                                                                                          |  |
| Present salary/drawings from business (estimates) | : | BDT 5,000                                                                                                                                                                                                                                                                                                                            |  |
| Proposed Salary                                   | : | BDT 5,000                                                                                                                                                                                                                                                                                                                            |  |
| Size of shop                                      | : | 12 ft x 10.ft= 120 square ft                                                                                                                                                                                                                                                                                                         |  |
| Security of the shop                              | • | 10,000                                                                                                                                                                                                                                                                                                                               |  |
| Implementation                                    | • | <ul> <li>The business is planned to be scaled up by investment in existing goods like Mobile, Sound Box, Battery, Watch etc.</li> <li>Average % gain on sales</li> <li>The business is operating by entrepreneur. Existing no employee.</li> <li>Collects goods from Munsigonj.</li> <li>Agreed grace period is 3 months.</li> </ul> |  |