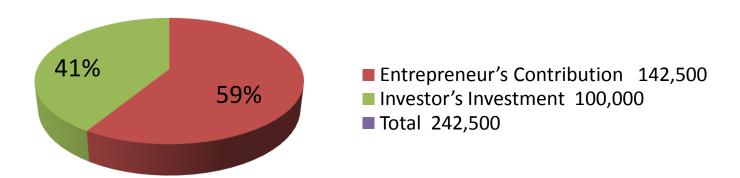

| Proposed Nobin Udyokta Business Info              |   |                                                                                                                                                                                                                                                                                                                                      |  |
|---------------------------------------------------|---|--------------------------------------------------------------------------------------------------------------------------------------------------------------------------------------------------------------------------------------------------------------------------------------------------------------------------------------|--|
| Business Name                                     | : | SADIYA TELECOM & MOBILE BANKING                                                                                                                                                                                                                                                                                                      |  |
| Location                                          | : | Aamtola, <b>Jorar dewal</b> , Rampal, Munsigonj                                                                                                                                                                                                                                                                                      |  |
| Total Investment in BDT                           | • | BDT 242500                                                                                                                                                                                                                                                                                                                           |  |
| Financing                                         | : | Self BDT 142500(from existing business) 59% Required Investment BDT 1,00,000(as equity) 41%                                                                                                                                                                                                                                          |  |
| Present salary/drawings from business (estimates) | : | BDT 5,000                                                                                                                                                                                                                                                                                                                            |  |
| Proposed Salary                                   | : | BDT 5,000                                                                                                                                                                                                                                                                                                                            |  |
| Size of shop                                      | : | 12 ft x 10.ft= 120 square ft                                                                                                                                                                                                                                                                                                         |  |
| Security of the shop                              | • | 10,000                                                                                                                                                                                                                                                                                                                               |  |
| Implementation                                    | • | <ul> <li>The business is planned to be scaled up by investment in existing goods like Mobile, Sound Box, Battery, Watch etc.</li> <li>Average % gain on sales</li> <li>The business is operating by entrepreneur. Existing no employee.</li> <li>Collects goods from Munsigonj.</li> <li>Agreed grace period is 3 months.</li> </ul> |  |