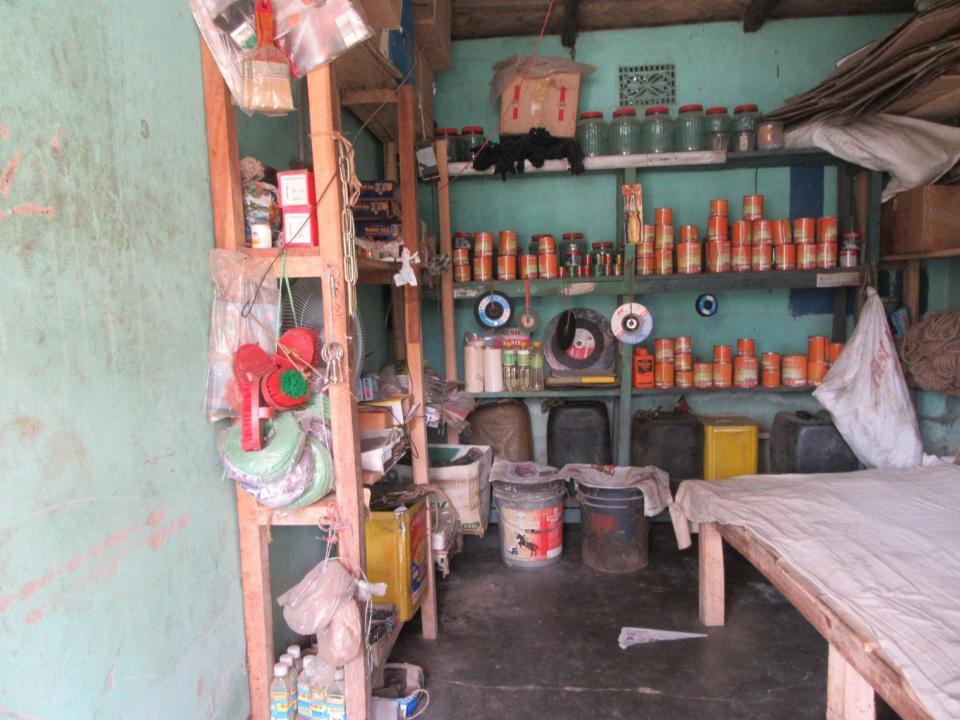

| Proposed Nobin Udyokta Business Info              |   |                                                                                                                                                                                                                                                                                                                                                                                    |  |  |
|---------------------------------------------------|---|------------------------------------------------------------------------------------------------------------------------------------------------------------------------------------------------------------------------------------------------------------------------------------------------------------------------------------------------------------------------------------|--|--|
| Business Name                                     | : | CHOWDURY MOTORS                                                                                                                                                                                                                                                                                                                                                                    |  |  |
| Location                                          | : | Harvanga Nababgonj , Dhaka.                                                                                                                                                                                                                                                                                                                                                        |  |  |
| Total Investment in BDT                           | : | BDT 2,86,700.                                                                                                                                                                                                                                                                                                                                                                      |  |  |
| Financing                                         | : | Self BDT 186,700 (from existing business) 63% Required Investment BDT 100,000 (as equity) 37%                                                                                                                                                                                                                                                                                      |  |  |
| Present salary/drawings from business (estimates) | : | BDT 5,000                                                                                                                                                                                                                                                                                                                                                                          |  |  |
| Proposed Salary                                   | : | BDT 5,000                                                                                                                                                                                                                                                                                                                                                                          |  |  |
| Size of shop                                      | : | 25 ft x 12 ft= 300 square ft                                                                                                                                                                                                                                                                                                                                                       |  |  |
| Security of the shop                              | : |                                                                                                                                                                                                                                                                                                                                                                                    |  |  |
| Implementation                                    | • | <ul> <li>The business is planned to be scaled up by investment in existing goods like Motors diesel, octane, Motor parts items.</li> <li>Average 12 % gain on sales</li> <li>The business is operating by entrepreneur. Existing 2no employee.</li> <li>The shop is rented.</li> <li>Collects goods from Bangla Bazzer Dhaka.</li> <li>Agreed grace period is 3 months.</li> </ul> |  |  |

## **Existing Business (BDT)**

| Particular                        | Daily | Monthly | Yearly  |
|-----------------------------------|-------|---------|---------|
| Revenue(Sales)                    |       |         |         |
| Motor parts & accessories         | 5000  | 150000  | 1800000 |
| Total Sales (A)                   | 5000  | 150000  | 1800000 |
| Less Variable Expense             |       |         |         |
| Motor parts & accessories         | 4400  | 132000  | 1584000 |
| Total variable Expense (B)        | 4,400 | 132000  | 1584000 |
| Contribution Margin (CM) [C=(A-B) | 600   | 18000   | 216000  |
| Less Variable Expense             |       |         |         |
| Rent                              |       | 1,800   | 21600   |
| Electricity bill                  |       | 500     | 6000    |
| Transportation                    |       | 4,000   | 48000   |
| Salary (self)                     |       | 5000    | 60000   |
| Entertainment                     |       | 400     | 4800    |
| Mobile bill                       |       | 500     | 6000    |
| Total fixed cost (D)              |       | 12,200  | 146400  |
| Net Profit (E)= [C-D]             |       | 5,800   | 69600   |

### **Investment Breakdown**

| Particulars                  | Existing | Proposed | Total  |
|------------------------------|----------|----------|--------|
| Disel, Ocatne, Petrol, Mobil | 100,000  | 25000    | 125000 |
| Motor parts & accesorieas    | 72,500   | 75000    | 147500 |
| Rack,table,                  | 14,200   | 0        | 14200  |
|                              | 186,700  | 100,000  | 286700 |