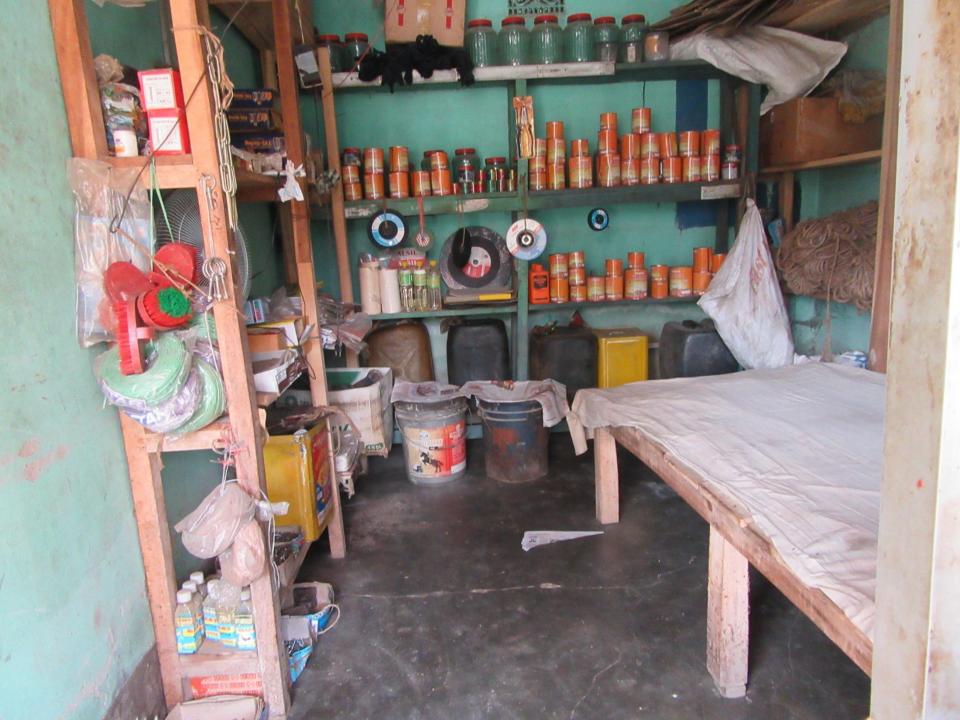

| Proposed Nobin Udyokta Business Info              |   |                                                                                                                                                                                                                                                                                                                                                                                    |  |  |
|---------------------------------------------------|---|------------------------------------------------------------------------------------------------------------------------------------------------------------------------------------------------------------------------------------------------------------------------------------------------------------------------------------------------------------------------------------|--|--|
| Business Name                                     | : | CHOWDURY MOTORS                                                                                                                                                                                                                                                                                                                                                                    |  |  |
| Location                                          | : | Harvanga Nababgonj , Dhaka.                                                                                                                                                                                                                                                                                                                                                        |  |  |
| Total Investment in BDT                           | : | BDT 2,86,700.                                                                                                                                                                                                                                                                                                                                                                      |  |  |
| Financing                                         | : | Self BDT 186,700 (from existing business) 63% Required Investment BDT 100,000 (as equity) 37%                                                                                                                                                                                                                                                                                      |  |  |
| Present salary/drawings from business (estimates) | : | BDT 5,000                                                                                                                                                                                                                                                                                                                                                                          |  |  |
| Proposed Salary                                   | : | BDT 5,000                                                                                                                                                                                                                                                                                                                                                                          |  |  |
| Size of shop                                      | : | 25 ft x 12 ft= 300 square ft                                                                                                                                                                                                                                                                                                                                                       |  |  |
| Security of the shop                              | : |                                                                                                                                                                                                                                                                                                                                                                                    |  |  |
| Implementation                                    | • | <ul> <li>The business is planned to be scaled up by investment in existing goods like Motors diesel, octane, Motor parts items.</li> <li>Average 12 % gain on sales</li> <li>The business is operating by entrepreneur. Existing 2no employee.</li> <li>The shop is rented.</li> <li>Collects goods from Bangla Bazzer Dhaka.</li> <li>Agreed grace period is 3 months.</li> </ul> |  |  |

## **Existing Business (BDT)**

| Particular                        | Daily | Monthly | Yearly  |
|-----------------------------------|-------|---------|---------|
| Revenue(Sales)                    |       |         |         |
| Motor parts & accessories         | 5000  | 150000  | 1800000 |
| Total Sales (A)                   | 5000  | 150000  | 1800000 |
| Less Variable Expense             |       |         |         |
| Motor parts & accessories         | 4400  | 132000  | 1584000 |
| Total variable Expense (B)        | 4,400 | 132000  | 1584000 |
| Contribution Margin (CM) [C=(A-B) | 600   | 18000   | 216000  |
| Less Variable Expense             |       |         |         |
| Rent                              |       | 1,800   | 21600   |
| Electricity bill                  |       | 500     | 6000    |
| Transportation                    |       | 4,000   | 48000   |
| Salary (self)                     |       | 5000    | 60000   |
| Entertainment                     |       | 400     | 4800    |
| Mobile bill                       |       | 500     | 6000    |
| Total fixed cost (D)              |       | 12,200  | 146400  |
| Net Profit (E)= [C-D]             |       | 5,800   | 69600   |

### **Investment Breakdown**

| Particulars                  | Existing | Proposed | Total  |
|------------------------------|----------|----------|--------|
| Disel, Ocatne, Petrol, Mobil | 100,000  | 25000    | 125000 |
| Motor parts & accesorieas    | 72,500   | 75000    | 147500 |
| Rack,table,                  | 14,200   | 0        | 14200  |
|                              | 186,700  | 100,000  | 286700 |