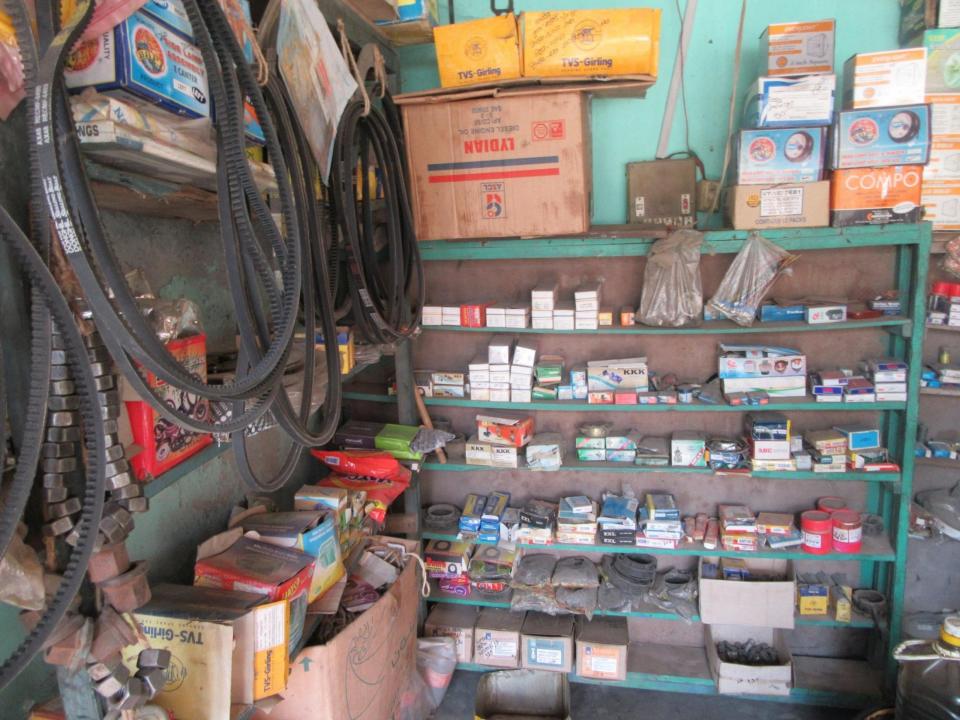

| Proposed Nobin Udyokta Business Info              |   |                                                                                                                                                                                                                                                                                                                                                                                    |  |  |
|---------------------------------------------------|---|------------------------------------------------------------------------------------------------------------------------------------------------------------------------------------------------------------------------------------------------------------------------------------------------------------------------------------------------------------------------------------|--|--|
| Business Name                                     | : | CHOWDURY MOTORS                                                                                                                                                                                                                                                                                                                                                                    |  |  |
| Location                                          | : | Harvanga Nababgonj , Dhaka.                                                                                                                                                                                                                                                                                                                                                        |  |  |
| Total Investment in BDT                           | : | BDT 2,86,700.                                                                                                                                                                                                                                                                                                                                                                      |  |  |
| Financing                                         | : | Self BDT 186,700 (from existing business) 63% Required Investment BDT 100,000 (as equity) 37%                                                                                                                                                                                                                                                                                      |  |  |
| Present salary/drawings from business (estimates) | : | BDT 5,000                                                                                                                                                                                                                                                                                                                                                                          |  |  |
| Proposed Salary                                   | : | BDT 5,000                                                                                                                                                                                                                                                                                                                                                                          |  |  |
| Size of shop                                      | : | 25 ft x 12 ft= 300 square ft                                                                                                                                                                                                                                                                                                                                                       |  |  |
| Security of the shop                              | : |                                                                                                                                                                                                                                                                                                                                                                                    |  |  |
| Implementation                                    | • | <ul> <li>The business is planned to be scaled up by investment in existing goods like Motors diesel, octane, Motor parts items.</li> <li>Average 12 % gain on sales</li> <li>The business is operating by entrepreneur. Existing 2no employee.</li> <li>The shop is rented.</li> <li>Collects goods from Bangla Bazzer Dhaka.</li> <li>Agreed grace period is 3 months.</li> </ul> |  |  |

## **Existing Business (BDT)**

| Particular                        | Daily | Monthly | Yearly  |
|-----------------------------------|-------|---------|---------|
| Revenue(Sales)                    |       |         |         |
| Motor parts & accessories         | 5000  | 150000  | 1800000 |
| Total Sales (A)                   | 5000  | 150000  | 1800000 |
| Less Variable Expense             |       |         |         |
| Motor parts & accessories         | 4400  | 132000  | 1584000 |
| Total variable Expense (B)        | 4,400 | 132000  | 1584000 |
| Contribution Margin (CM) [C=(A-B) | 600   | 18000   | 216000  |
| Less Variable Expense             |       |         |         |
| Rent                              |       | 1,800   | 21600   |
| Electricity bill                  |       | 500     | 6000    |
| Transportation                    |       | 4,000   | 48000   |
| Salary (self)                     |       | 5000    | 60000   |
| Entertainment                     |       | 400     | 4800    |
| Mobile bill                       |       | 500     | 6000    |
| Total fixed cost (D)              |       | 12,200  | 146400  |
| Net Profit (E)= [C-D]             |       | 5,800   | 69600   |

### **Investment Breakdown**

| Particulars                  | Existing | Proposed | Total  |
|------------------------------|----------|----------|--------|
| Disel, Ocatne, Petrol, Mobil | 100,000  | 25000    | 125000 |
| Motor parts & accesorieas    | 72,500   | 75000    | 147500 |
| Rack,table,                  | 14,200   | 0        | 14200  |
|                              | 186,700  | 100,000  | 286700 |