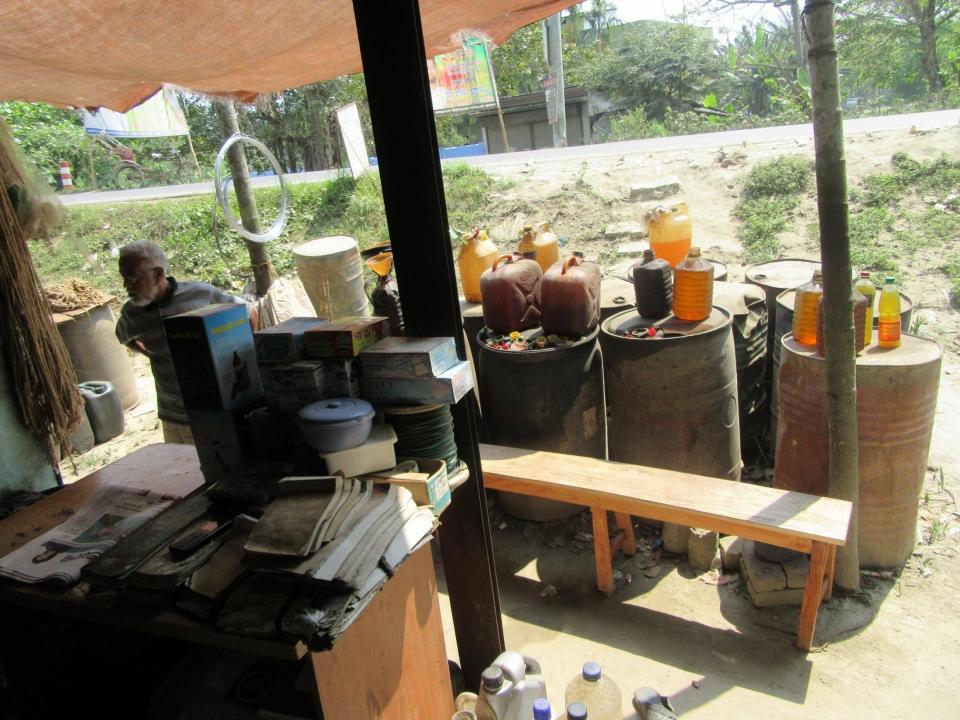

| Proposed Nobin Udyokta Business Info              |   |                                                                                                                                                                                                                                                                                                                                                                                    |  |  |
|---------------------------------------------------|---|------------------------------------------------------------------------------------------------------------------------------------------------------------------------------------------------------------------------------------------------------------------------------------------------------------------------------------------------------------------------------------|--|--|
| Business Name                                     | : | CHOWDURY MOTORS                                                                                                                                                                                                                                                                                                                                                                    |  |  |
| Location                                          | : | Harvanga Nababgonj , Dhaka.                                                                                                                                                                                                                                                                                                                                                        |  |  |
| Total Investment in BDT                           | : | BDT 2,86,700.                                                                                                                                                                                                                                                                                                                                                                      |  |  |
| Financing                                         | : | Self BDT 186,700 (from existing business) 63% Required Investment BDT 100,000 (as equity) 37%                                                                                                                                                                                                                                                                                      |  |  |
| Present salary/drawings from business (estimates) | : | BDT 5,000                                                                                                                                                                                                                                                                                                                                                                          |  |  |
| Proposed Salary                                   | : | BDT 5,000                                                                                                                                                                                                                                                                                                                                                                          |  |  |
| Size of shop                                      | : | 25 ft x 12 ft= 300 square ft                                                                                                                                                                                                                                                                                                                                                       |  |  |
| Security of the shop                              | : |                                                                                                                                                                                                                                                                                                                                                                                    |  |  |
| Implementation                                    | • | <ul> <li>The business is planned to be scaled up by investment in existing goods like Motors diesel, octane, Motor parts items.</li> <li>Average 12 % gain on sales</li> <li>The business is operating by entrepreneur. Existing 2no employee.</li> <li>The shop is rented.</li> <li>Collects goods from Bangla Bazzer Dhaka.</li> <li>Agreed grace period is 3 months.</li> </ul> |  |  |

# Pictures