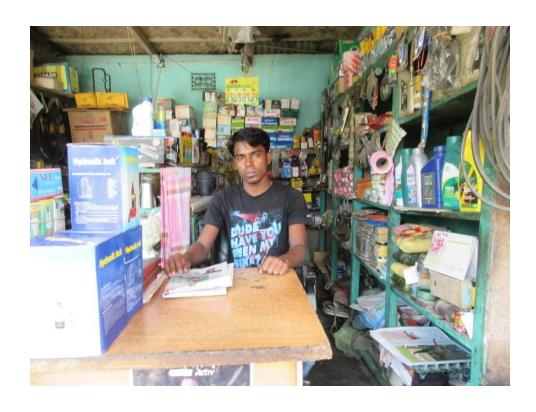

| Proposed Nobin Udyokta Business Info              |   |                                                                                                                                                                                                                                                                                                                                                                                    |  |  |
|---------------------------------------------------|---|------------------------------------------------------------------------------------------------------------------------------------------------------------------------------------------------------------------------------------------------------------------------------------------------------------------------------------------------------------------------------------|--|--|
| Business Name                                     | : | CHOWDURY MOTORS                                                                                                                                                                                                                                                                                                                                                                    |  |  |
| Location                                          | : | Harvanga Nababgonj , Dhaka.                                                                                                                                                                                                                                                                                                                                                        |  |  |
| Total Investment in BDT                           | : | BDT 2,86,700.                                                                                                                                                                                                                                                                                                                                                                      |  |  |
| Financing                                         | : | Self BDT 186,700 (from existing business) 63% Required Investment BDT 100,000 (as equity) 37%                                                                                                                                                                                                                                                                                      |  |  |
| Present salary/drawings from business (estimates) | : | BDT 5,000                                                                                                                                                                                                                                                                                                                                                                          |  |  |
| Proposed Salary                                   | : | BDT 5,000                                                                                                                                                                                                                                                                                                                                                                          |  |  |
| Size of shop                                      | : | 25 ft x 12 ft= 300 square ft                                                                                                                                                                                                                                                                                                                                                       |  |  |
| Security of the shop                              | : |                                                                                                                                                                                                                                                                                                                                                                                    |  |  |
| Implementation                                    | • | <ul> <li>The business is planned to be scaled up by investment in existing goods like Motors diesel, octane, Motor parts items.</li> <li>Average 12 % gain on sales</li> <li>The business is operating by entrepreneur. Existing 2no employee.</li> <li>The shop is rented.</li> <li>Collects goods from Bangla Bazzer Dhaka.</li> <li>Agreed grace period is 3 months.</li> </ul> |  |  |

# Pictures