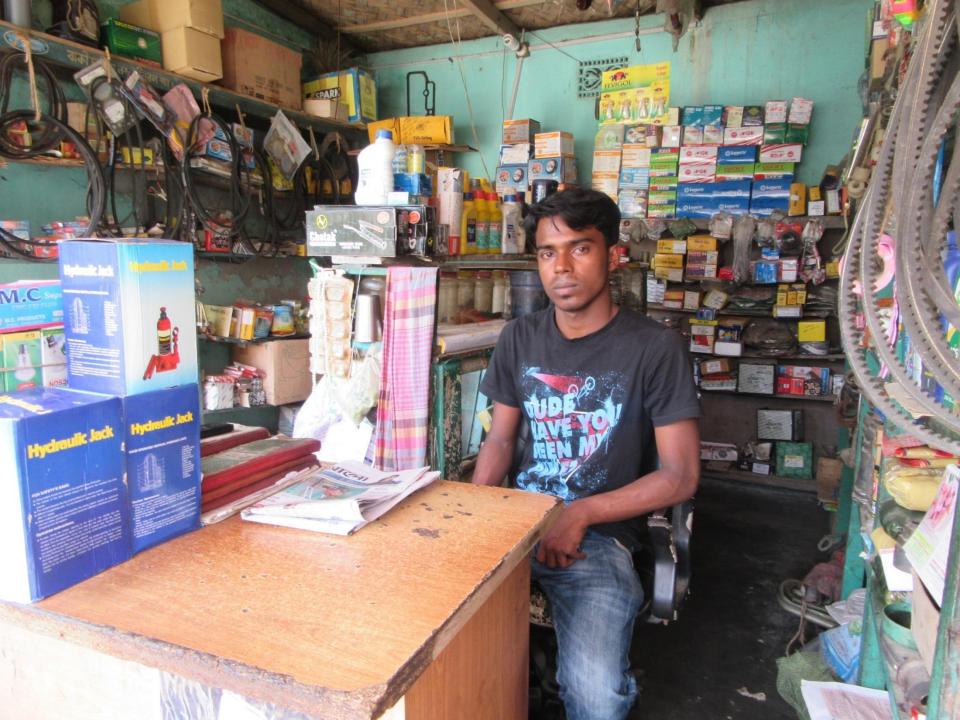

| Proposed Nobin Udyokta Business Info              |   |                                                                                                                                                                                                                                                                                                                                                                                    |  |  |
|---------------------------------------------------|---|------------------------------------------------------------------------------------------------------------------------------------------------------------------------------------------------------------------------------------------------------------------------------------------------------------------------------------------------------------------------------------|--|--|
| Business Name                                     | : | CHOWDURY MOTORS                                                                                                                                                                                                                                                                                                                                                                    |  |  |
| Location                                          | : | Harvanga Nababgonj , Dhaka.                                                                                                                                                                                                                                                                                                                                                        |  |  |
| Total Investment in BDT                           | : | BDT 2,86,700.                                                                                                                                                                                                                                                                                                                                                                      |  |  |
| Financing                                         | : | Self BDT 186,700 (from existing business) 63% Required Investment BDT 100,000 (as equity) 37%                                                                                                                                                                                                                                                                                      |  |  |
| Present salary/drawings from business (estimates) | : | BDT 5,000                                                                                                                                                                                                                                                                                                                                                                          |  |  |
| Proposed Salary                                   | : | BDT 5,000                                                                                                                                                                                                                                                                                                                                                                          |  |  |
| Size of shop                                      | : | 25 ft x 12 ft= 300 square ft                                                                                                                                                                                                                                                                                                                                                       |  |  |
| Security of the shop                              | : |                                                                                                                                                                                                                                                                                                                                                                                    |  |  |
| Implementation                                    | • | <ul> <li>The business is planned to be scaled up by investment in existing goods like Motors diesel, octane, Motor parts items.</li> <li>Average 12 % gain on sales</li> <li>The business is operating by entrepreneur. Existing 2no employee.</li> <li>The shop is rented.</li> <li>Collects goods from Bangla Bazzer Dhaka.</li> <li>Agreed grace period is 3 months.</li> </ul> |  |  |

# Pictures