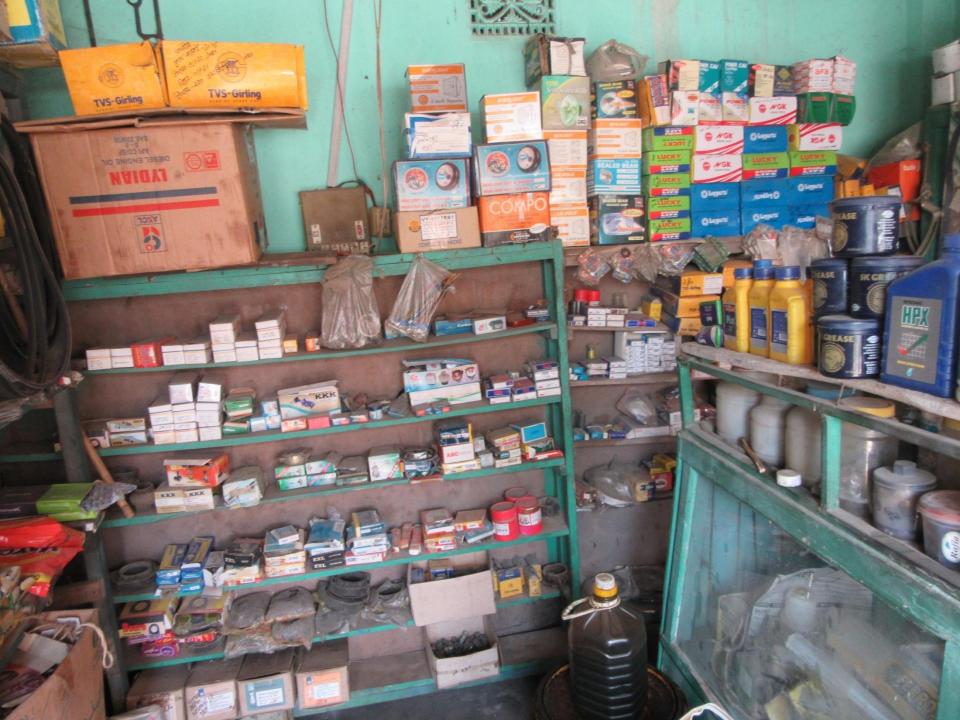

| Proposed Nobin Udyokta Business Info              |   |                                                                                                                                                                                                                                                                                                                                                                                    |  |  |
|---------------------------------------------------|---|------------------------------------------------------------------------------------------------------------------------------------------------------------------------------------------------------------------------------------------------------------------------------------------------------------------------------------------------------------------------------------|--|--|
| Business Name                                     | : | CHOWDURY MOTORS                                                                                                                                                                                                                                                                                                                                                                    |  |  |
| Location                                          | : | Harvanga Nababgonj , Dhaka.                                                                                                                                                                                                                                                                                                                                                        |  |  |
| Total Investment in BDT                           | : | BDT 2,86,700.                                                                                                                                                                                                                                                                                                                                                                      |  |  |
| Financing                                         | : | Self BDT 186,700 (from existing business) 63% Required Investment BDT 100,000 (as equity) 37%                                                                                                                                                                                                                                                                                      |  |  |
| Present salary/drawings from business (estimates) | : | BDT 5,000                                                                                                                                                                                                                                                                                                                                                                          |  |  |
| Proposed Salary                                   | : | BDT 5,000                                                                                                                                                                                                                                                                                                                                                                          |  |  |
| Size of shop                                      | : | 25 ft x 12 ft= 300 square ft                                                                                                                                                                                                                                                                                                                                                       |  |  |
| Security of the shop                              | : |                                                                                                                                                                                                                                                                                                                                                                                    |  |  |
| Implementation                                    | • | <ul> <li>The business is planned to be scaled up by investment in existing goods like Motors diesel, octane, Motor parts items.</li> <li>Average 12 % gain on sales</li> <li>The business is operating by entrepreneur. Existing 2no employee.</li> <li>The shop is rented.</li> <li>Collects goods from Bangla Bazzer Dhaka.</li> <li>Agreed grace period is 3 months.</li> </ul> |  |  |

# Pictures