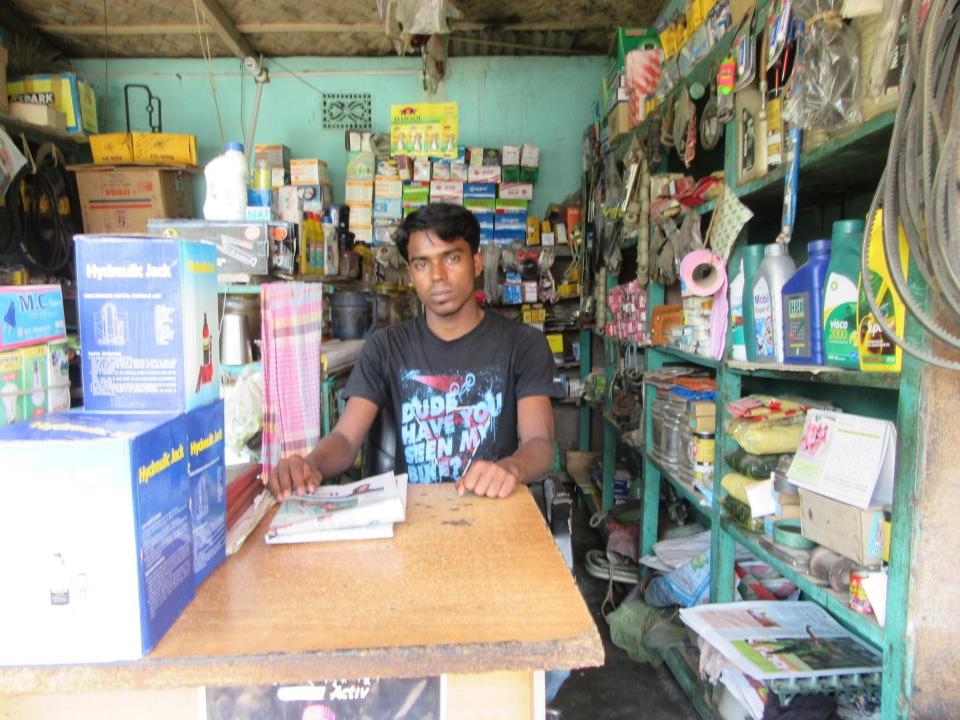

| Proposed Nobin Udyokta Business Info              |   |                                                                                                                                                                                                                                                                                                                                                                                    |  |  |
|---------------------------------------------------|---|------------------------------------------------------------------------------------------------------------------------------------------------------------------------------------------------------------------------------------------------------------------------------------------------------------------------------------------------------------------------------------|--|--|
| Business Name                                     | : | CHOWDURY MOTORS                                                                                                                                                                                                                                                                                                                                                                    |  |  |
| Location                                          | : | Harvanga Nababgonj , Dhaka.                                                                                                                                                                                                                                                                                                                                                        |  |  |
| Total Investment in BDT                           | : | BDT 2,86,700.                                                                                                                                                                                                                                                                                                                                                                      |  |  |
| Financing                                         | : | Self BDT 186,700 (from existing business) 63% Required Investment BDT 100,000 (as equity) 37%                                                                                                                                                                                                                                                                                      |  |  |
| Present salary/drawings from business (estimates) | : | BDT 5,000                                                                                                                                                                                                                                                                                                                                                                          |  |  |
| Proposed Salary                                   | : | BDT 5,000                                                                                                                                                                                                                                                                                                                                                                          |  |  |
| Size of shop                                      | : | 25 ft x 12 ft= 300 square ft                                                                                                                                                                                                                                                                                                                                                       |  |  |
| Security of the shop                              | : |                                                                                                                                                                                                                                                                                                                                                                                    |  |  |
| Implementation                                    | • | <ul> <li>The business is planned to be scaled up by investment in existing goods like Motors diesel, octane, Motor parts items.</li> <li>Average 12 % gain on sales</li> <li>The business is operating by entrepreneur. Existing 2no employee.</li> <li>The shop is rented.</li> <li>Collects goods from Bangla Bazzer Dhaka.</li> <li>Agreed grace period is 3 months.</li> </ul> |  |  |

# Pictures