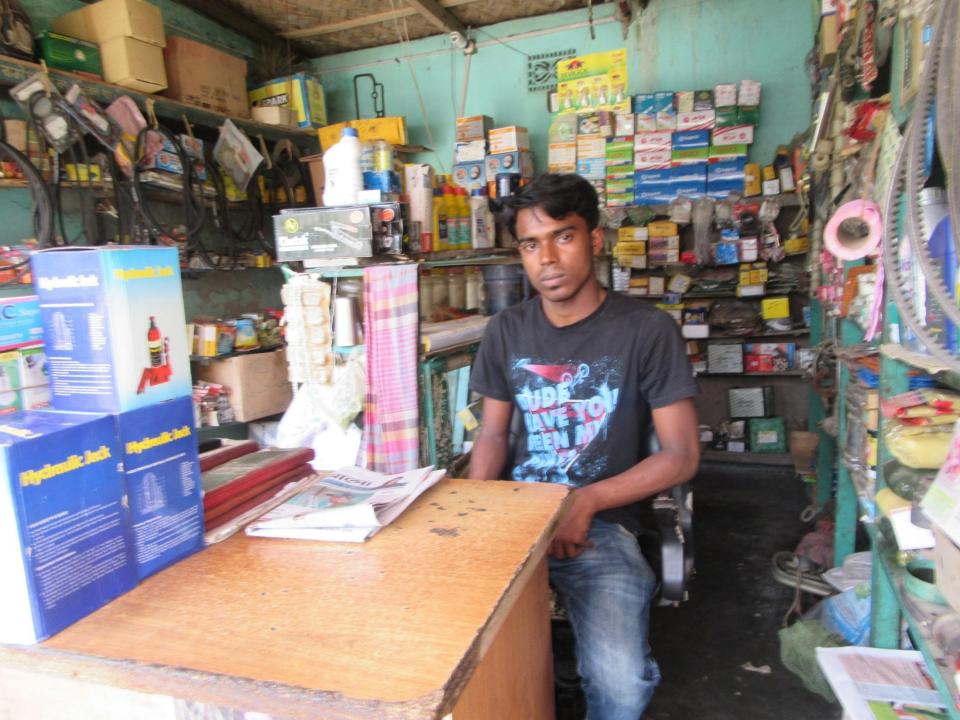

| Proposed Nobin Udyokta Business Info              |   |                                                                                                                                                                                                                                                                                                                                                                                    |  |  |
|---------------------------------------------------|---|------------------------------------------------------------------------------------------------------------------------------------------------------------------------------------------------------------------------------------------------------------------------------------------------------------------------------------------------------------------------------------|--|--|
| Business Name                                     | : | CHOWDURY MOTORS                                                                                                                                                                                                                                                                                                                                                                    |  |  |
| Location                                          | : | Harvanga Nababgonj , Dhaka.                                                                                                                                                                                                                                                                                                                                                        |  |  |
| Total Investment in BDT                           | : | BDT 2,86,700.                                                                                                                                                                                                                                                                                                                                                                      |  |  |
| Financing                                         | : | Self BDT 186,700 (from existing business) 63% Required Investment BDT 100,000 (as equity) 37%                                                                                                                                                                                                                                                                                      |  |  |
| Present salary/drawings from business (estimates) | : | BDT 5,000                                                                                                                                                                                                                                                                                                                                                                          |  |  |
| Proposed Salary                                   | : | BDT 5,000                                                                                                                                                                                                                                                                                                                                                                          |  |  |
| Size of shop                                      | : | 25 ft x 12 ft= 300 square ft                                                                                                                                                                                                                                                                                                                                                       |  |  |
| Security of the shop                              | : |                                                                                                                                                                                                                                                                                                                                                                                    |  |  |
| Implementation                                    | • | <ul> <li>The business is planned to be scaled up by investment in existing goods like Motors diesel, octane, Motor parts items.</li> <li>Average 12 % gain on sales</li> <li>The business is operating by entrepreneur. Existing 2no employee.</li> <li>The shop is rented.</li> <li>Collects goods from Bangla Bazzer Dhaka.</li> <li>Agreed grace period is 3 months.</li> </ul> |  |  |

# Pictures