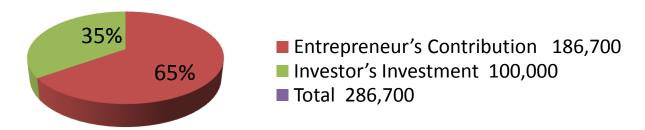

### **Investment Breakdown**

| Particulars                  | Existing | Proposed | Total  |
|------------------------------|----------|----------|--------|
| Disel, Ocatne, Petrol, Mobil | 100,000  | 25000    | 125000 |
| Motor parts & accesorieas    | 72,500   | 75000    | 147500 |
| Rack,table,                  | 14,200   | 0        | 14200  |
|                              | 186,700  | 100,000  | 286700 |