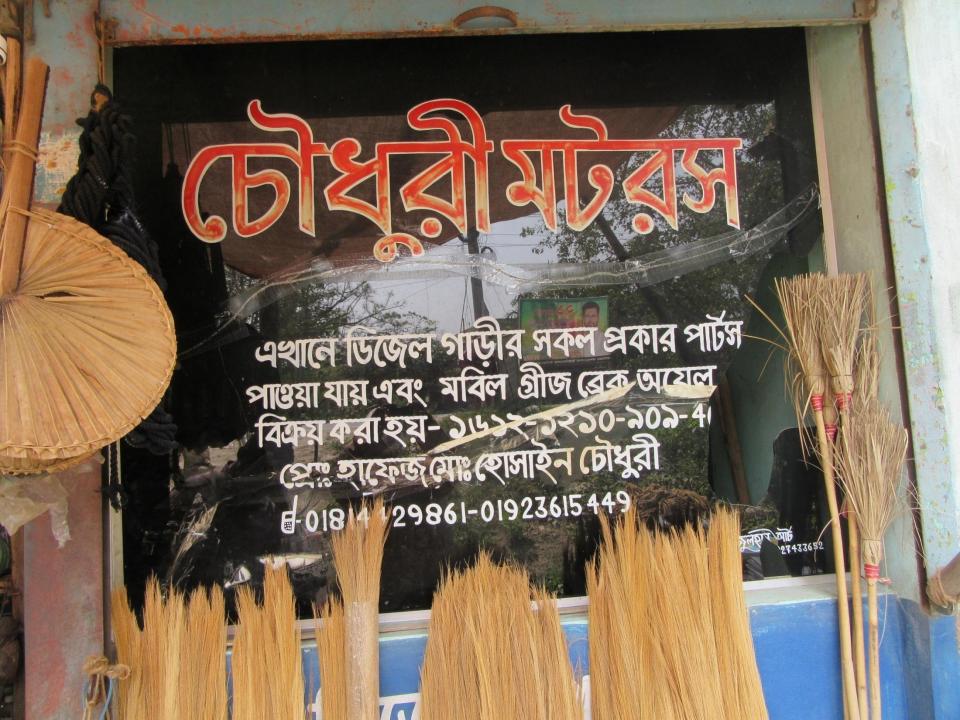

| Proposed Nobin Udyokta Business Info              |   |                                                                                                                                                                                                                                                                                                                                                                                    |  |  |
|---------------------------------------------------|---|------------------------------------------------------------------------------------------------------------------------------------------------------------------------------------------------------------------------------------------------------------------------------------------------------------------------------------------------------------------------------------|--|--|
| Business Name                                     | : | CHOWDURY MOTORS                                                                                                                                                                                                                                                                                                                                                                    |  |  |
| Location                                          | : | Harvanga Nababgonj , Dhaka.                                                                                                                                                                                                                                                                                                                                                        |  |  |
| Total Investment in BDT                           | : | BDT 2,86,700.                                                                                                                                                                                                                                                                                                                                                                      |  |  |
| Financing                                         | : | Self BDT 186,700 (from existing business) 63% Required Investment BDT 100,000 (as equity) 37%                                                                                                                                                                                                                                                                                      |  |  |
| Present salary/drawings from business (estimates) | : | BDT 5,000                                                                                                                                                                                                                                                                                                                                                                          |  |  |
| Proposed Salary                                   | : | BDT 5,000                                                                                                                                                                                                                                                                                                                                                                          |  |  |
| Size of shop                                      | : | 25 ft x 12 ft= 300 square ft                                                                                                                                                                                                                                                                                                                                                       |  |  |
| Security of the shop                              | : |                                                                                                                                                                                                                                                                                                                                                                                    |  |  |
| Implementation                                    | • | <ul> <li>The business is planned to be scaled up by investment in existing goods like Motors diesel, octane, Motor parts items.</li> <li>Average 12 % gain on sales</li> <li>The business is operating by entrepreneur. Existing 2no employee.</li> <li>The shop is rented.</li> <li>Collects goods from Bangla Bazzer Dhaka.</li> <li>Agreed grace period is 3 months.</li> </ul> |  |  |