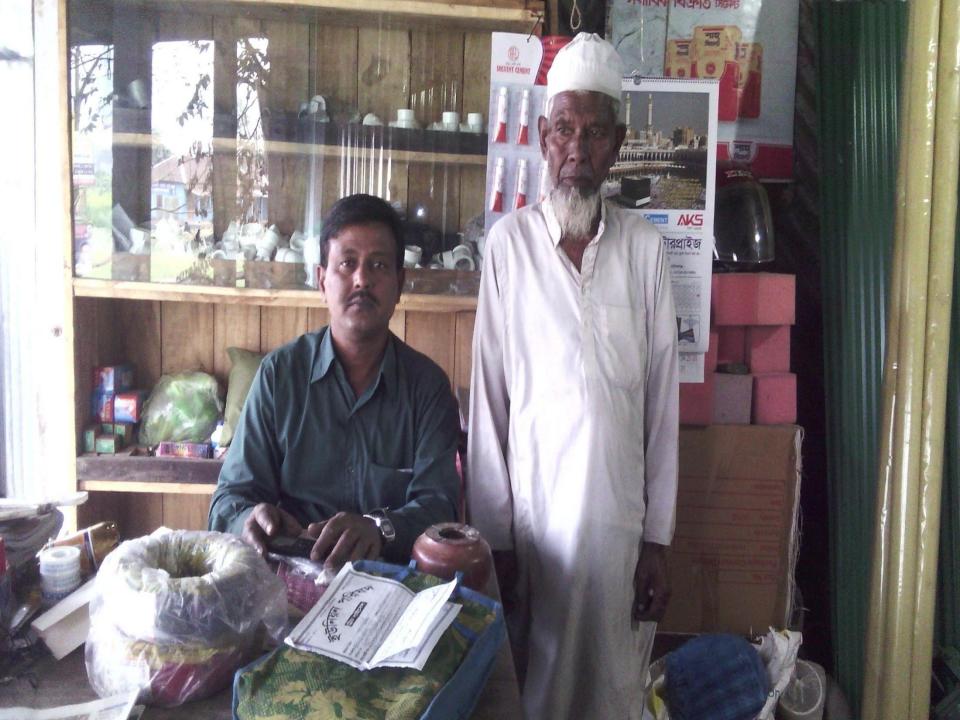

# **Afjal Enterprise**

NU Identified and PP Prepared by-Farzana Akter (Singair Unit) Verified By: A.S.M Shahidul Haque Presented by Md. Khabir Uddin

### BRIEF BIO OF THE PROPOSED NOBIN UDYOKTA (CONT...)

| Present Occupation                      | : | Tin , Pipe, cement, rod & Hardware Business |
|-----------------------------------------|---|---------------------------------------------|
| Trade License/ Drug<br>License          |   | 54                                          |
| Business Experience                     | : | 10 Years                                    |
| And Training Info                       | : |                                             |
| Other Own/Family Sources of Income      | : | N/A                                         |
| Other Own/Family Sources of Liabilities | : | N/A                                         |
| NU Contact Info                         |   | 01783648870                                 |
| NU Project<br>Source/Reference          | : | Singair Unit                                |