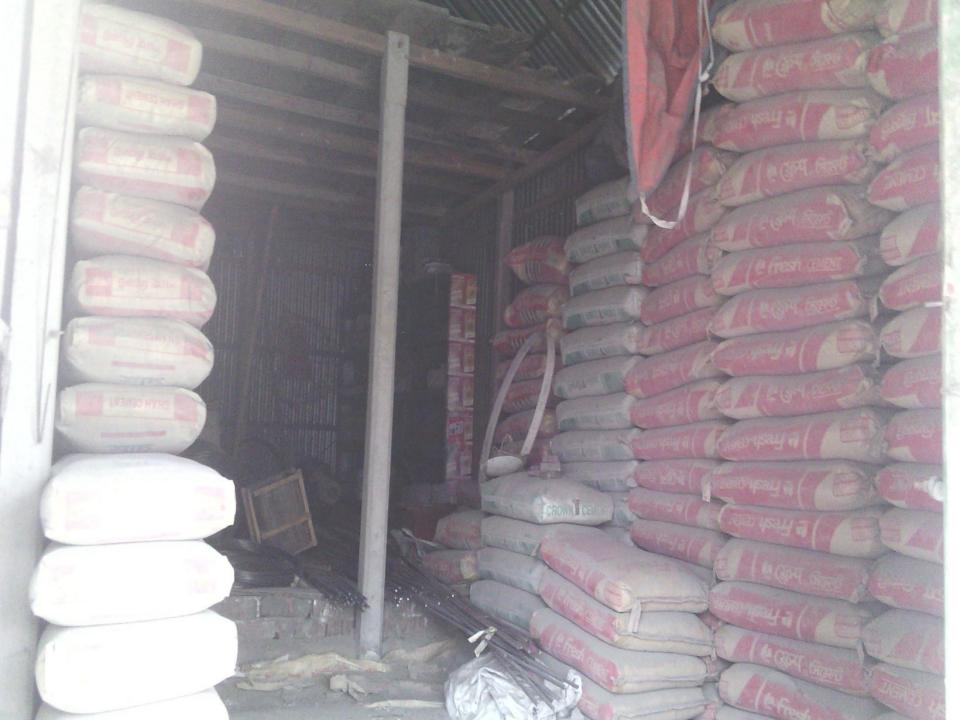

## **PROPOSED NOBIN UDYOKTA BUSINESS INFO**

| Business Name                                                                                                                                             | : | Afzal Enterprise                                                                                   |
|-----------------------------------------------------------------------------------------------------------------------------------------------------------|---|----------------------------------------------------------------------------------------------------|
| Address/ Location                                                                                                                                         | : | Panishail Bazar                                                                                    |
| Total Investment in BDT                                                                                                                                   | : | BDT 5,35,000                                                                                       |
| Financing                                                                                                                                                 | • | Self BDT 3,85,000 (from existing business) 72%<br>Required Investment BDT 150,000/-(as equity) 28% |
| Present salary/drawings<br>from business (estimates)                                                                                                      | • | BDT 9,000                                                                                          |
| Proposed Salary                                                                                                                                           |   | BDT 9,000                                                                                          |
| <ul> <li>Proposed Business</li> <li>(i) % of present gross<br/>profit margin</li> <li>(ii) Estimated % of<br/>proposed gross profit<br/>margin</li> </ul> | : | 18%<br>18%                                                                                         |
| (iii) Agreed grace period                                                                                                                                 |   | 5 Months                                                                                           |

### **PRESENT & PROPOSED INVESTMENT BREAKDOWN**

| Item    |            | Amount (BDT) | Proposed | Investment Brea | akdown |
|---------|------------|--------------|----------|-----------------|--------|
|         |            |              | Item     |                 | Amount |
| Tin     | 30ban*5200 | 156000       |          |                 | (BDT)  |
| Pipe 4" | 20p*700    | 14000        | Tin      | ban*5200        | 46800  |
| Rod     | 2000kg*52  | 104000       | Cement   | 00bag*420       | 84000  |
| Cement  | 100bag*420 | 42000        |          |                 |        |
|         |            |              | Rod      | 350kg*52        | 18200  |
| Tarkata | 80kg*80    | 6400         |          |                 |        |
|         |            |              | Others   |                 | 1000   |
| Others  |            | 2600         |          |                 |        |
| Total   |            | 325000       | Total    |                 | 150000 |