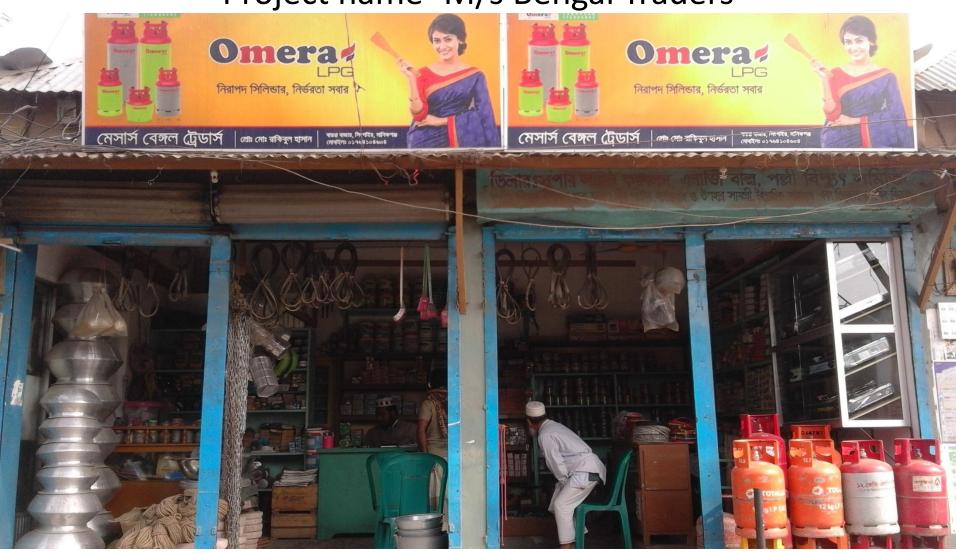

Project name- M/s Bengal Traders

NU Identified and PP Prepared by-Sohel Rana (Singair Unit) Verified By: A.S.M Shahidul Haque

Presented by
Md Rokibul Hasan
GRAMEEN TRUST

#### PROPOSED NOBIN UDYOKTA BUSINESS INFO

| Business Name                                     | : | M/S Bengal Traders                                                                               |
|---------------------------------------------------|---|--------------------------------------------------------------------------------------------------|
| Address/ Location                                 | : | Baira Bazar, Singair, Manikgonj                                                                  |
| Total Investment in BDT                           | - | BDT 6,50,000                                                                                     |
| Financing                                         | : | Self BDT 5,00,000 (from existing business) 77% Required Investment BDT 1,50,000/-(as equity) 23% |
| Present salary/drawings from business (estimates) | : | BDT 9,000                                                                                        |
| Proposed Salary                                   |   | BDT 9,000                                                                                        |
| Proposed Business                                 |   |                                                                                                  |
| (i) % of present gross profit margin              | : | 22%                                                                                              |
| (ii) Estimated % of proposed gross profit margin  |   | 22%                                                                                              |
| (iii) Agreed grace period                         |   | 5 Months                                                                                         |