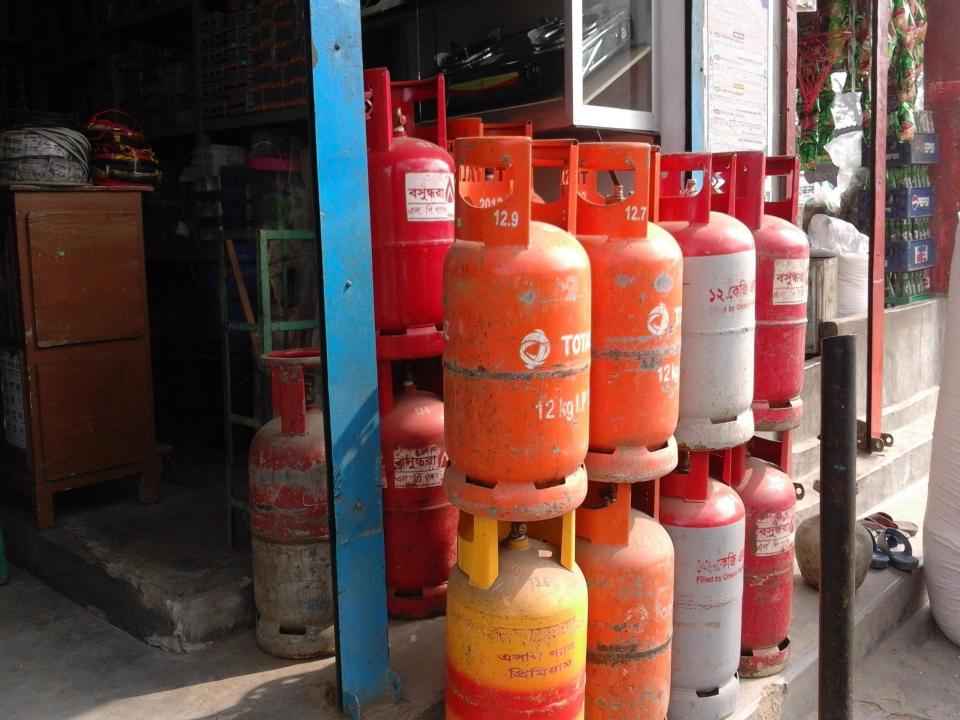

#### PRESENT & PROPOSED INVESTMENT BREAKDOWN

| Present Items   |              |          |  |  |
|-----------------|--------------|----------|--|--|
| রং এর কার্টুন   | 13car*2260   | 28100    |  |  |
| রং এর গ্যালন    | 50p*790      | 39500    |  |  |
| রং এর ড্রাম বড় | 3p*5000      | 15000    |  |  |
| প্যাকেট রং      | 8hondar*4000 | 32000    |  |  |
| গালা            | 15kg*1500    | 22500    |  |  |
| তারকাটা         | 4hondar*3500 | 14000    |  |  |
| <b>স্থ</b>      | 3hondar*6300 | 18900    |  |  |
| নাট বল্টু       | 10bag*3800   | 38000    |  |  |
| গ্যাস চুলা      | 20*2500      | 50000    |  |  |
| ইলেকট্রিক আইটেম |              | 50000    |  |  |
| সিলভার আইটেম    |              | 10000    |  |  |
| ডিজেল ইঞ্জিন    |              | 80000    |  |  |
| পাটর্স          |              |          |  |  |
| গ্যাস সিলিভার   | 20*2100      | 42000    |  |  |
| Total           |              | 4,44,000 |  |  |

| Present Items |               |          |  |  |
|---------------|---------------|----------|--|--|
| <u>3</u>      | 1 hondar*6300 | 6300     |  |  |
| পলিথিন কাগজ   | 16 role*2500  | 40000    |  |  |
| নেট           | 10 role*3000  | 30000    |  |  |
| তারকাটা       | 5 hondar*3500 | 17500    |  |  |
| প্যাকেট রং    | 1 hondar*4000 | 4000     |  |  |
| রং এর গ্যালন  | 50p*790       | 39500    |  |  |
| রং এর কার্টুন | 5car*2260     | 11300    |  |  |
| কাতানি        | 2p*700        | 1400     |  |  |
| Total         |               | 1,50,000 |  |  |