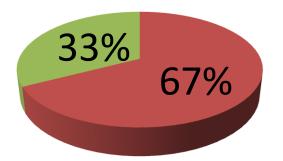

| Proposed Nobin Udyokta Business Info                 |   |                                                                                                                                                                                                                                                                                                                                                                                                                |  |
|------------------------------------------------------|---|----------------------------------------------------------------------------------------------------------------------------------------------------------------------------------------------------------------------------------------------------------------------------------------------------------------------------------------------------------------------------------------------------------------|--|
| Business Name                                        | : | M/S S. H. ENTERPRISE                                                                                                                                                                                                                                                                                                                                                                                           |  |
| Location                                             | : | Kalma-02, Savar, Dhaka                                                                                                                                                                                                                                                                                                                                                                                         |  |
| Total Investment in BDT                              |   | BDT 4,60,000/-                                                                                                                                                                                                                                                                                                                                                                                                 |  |
| Financing                                            | : | Self BDT 3,10,000/=(from existing business) 67%<br>Required Investment BDT 1,50,000/=(as equity) 33%                                                                                                                                                                                                                                                                                                           |  |
| Present salary/drawings<br>from business (estimates) |   | BDT 5,000                                                                                                                                                                                                                                                                                                                                                                                                      |  |
| Proposed Salary                                      | : | BDT 5,000                                                                                                                                                                                                                                                                                                                                                                                                      |  |
| Size of shop                                         | : | 25 ft x 10 ft= 250 square ft                                                                                                                                                                                                                                                                                                                                                                                   |  |
| Security of the shop                                 | : | 30,000/-                                                                                                                                                                                                                                                                                                                                                                                                       |  |
| Implementation                                       | : | <ul> <li>The business is planned to be scaled up by investment in existing goods like; Books, Roll paper, Carton, Wastages paper etc.</li> <li>Average 20% gain on sale.</li> <li>The business is operating by entrepreneur. Existing two employees.</li> <li>He is doing his business in rent place.</li> <li>Collects goods from Kalma, Ashulia, Savar.</li> <li>Agreed grace period is 3 months.</li> </ul> |  |