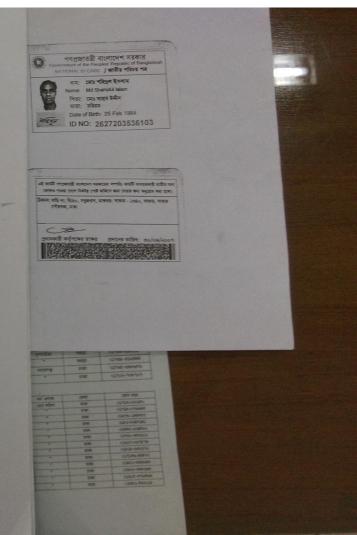

#### Proposed NU Business Name: SRABON S. S. & THAI ALUMINUM

Project identification and prepared by: Shahin Mia, Ashulia Unit, Dhaka

Project verified by: Md. Rofiqul Islam

| Brief Bio of The Proposed Nobin Udyokta                                                                                                         |       |                                                                                                                                                                                 |  |
|-------------------------------------------------------------------------------------------------------------------------------------------------|-------|---------------------------------------------------------------------------------------------------------------------------------------------------------------------------------|--|
| Name                                                                                                                                            | :     | MD SHOHIDUL ISLAM                                                                                                                                                               |  |
| Age                                                                                                                                             | :     | 25-02-1984 (32 Years)                                                                                                                                                           |  |
| Education, till to date                                                                                                                         | :     | S.S.C                                                                                                                                                                           |  |
| Marital status                                                                                                                                  | :     | Married                                                                                                                                                                         |  |
| Children                                                                                                                                        | :     | 01 son                                                                                                                                                                          |  |
| No. of siblings:                                                                                                                                | :     | 02 Brothers & 02 Sisters                                                                                                                                                        |  |
| Address                                                                                                                                         | :     | Vill: Sobujbagh P.O: Savar, P.S: Savar, Dist: Dhaka                                                                                                                             |  |
| Parent's and GB related Info (i) Who is GB member (ii) Mother's name (iii) Father's name (iv) GB member's info                                  | : : : | Mother Father MORIOM MD SHAHAB UDDIN Branch: Pathalia-Ashulia, Centre # 03Female), Member ID: 5613/1, Group No: 11 Member since: 28-02- 2010 (06 Years) First loan: BDT 5,000/- |  |
| Further Information: (v) Who pays GB loan installment (vi) Mobile lady (vii) Grameen Education Loan (viii) Any other loan like GB, BRAC ASA etc | : : : | Existing loan: BDT 15,000/- Outstanding loan: BDT 14,000/- Mother No No No                                                                                                      |  |

### BRIEF BIO OF THE PROPOSED NOBIN UDYOKTA (CONT...)

| Present Occupation(Besides own business, i.e., persuading further studies, other business etc.) | : | Nil                                                      |
|-------------------------------------------------------------------------------------------------|---|----------------------------------------------------------|
| Business Experiences and                                                                        | : | Thirteen years experience in running business.           |
| Training Info                                                                                   | : | He has training                                          |
| Other Own/Family Sources of Income                                                              | : | Yes                                                      |
| Other Own/Family Sources of Liabilities                                                         | : | None                                                     |
| Entrepreneur Contact No.                                                                        | : | 01685-373222                                             |
| Mother's Contact No.                                                                            | : | 01687-854858                                             |
| NU Project<br>Source/Reference                                                                  | : | Grameen Shakti Samajik Byabosha Ltd. Ashulia Unit, Dhaka |