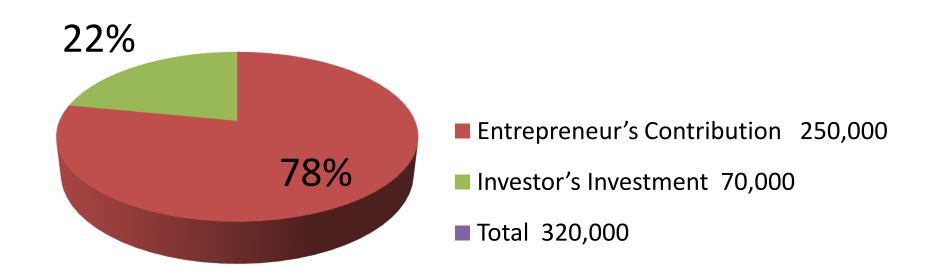

| Proposed Nobin Udyokta Business Info              |                   |                                                                                                                                                                                                                                                                                                                                                                                                                |  |
|---------------------------------------------------|-------------------|----------------------------------------------------------------------------------------------------------------------------------------------------------------------------------------------------------------------------------------------------------------------------------------------------------------------------------------------------------------------------------------------------------------|--|
| Business Name                                     | $\lceil : \rceil$ | SRABON S. S. & THAI ALUMINUM                                                                                                                                                                                                                                                                                                                                                                                   |  |
| Location                                          | :                 | Radibari, Sobahan bagh, Savar, Dhaka.                                                                                                                                                                                                                                                                                                                                                                          |  |
| Total Investment in BDT                           | :                 | BDT 3,20,000/-                                                                                                                                                                                                                                                                                                                                                                                                 |  |
| Financing                                         | :                 | Self BDT 2,50,000(from existing business) 78%                                                                                                                                                                                                                                                                                                                                                                  |  |
|                                                   |                   | Required Investment BDT 70,000(as equity) 22%                                                                                                                                                                                                                                                                                                                                                                  |  |
| Present salary/drawings from business (estimates) | :                 | BDT 5,000/-                                                                                                                                                                                                                                                                                                                                                                                                    |  |
| Proposed Salary                                   | <u>:</u>          | BDT 5,000/-                                                                                                                                                                                                                                                                                                                                                                                                    |  |
| Size of shop                                      | :                 | 25 ft 12 x ft= 300 square ft                                                                                                                                                                                                                                                                                                                                                                                   |  |
| Security of the shop                              | :                 | BDT 20,000/-                                                                                                                                                                                                                                                                                                                                                                                                   |  |
| Implementation                                    | :                 | <ul> <li>The business is planned to be scaled up by investment in existing goods like; Thai aluminums, S. S. Still, Glass, accessories etc.</li> <li>Average 25% gain on sale.</li> <li>The business is operating by entrepreneur. Existing two employee.</li> <li>He is doing his business in rent place.</li> <li>Collects goods from Mohakhali, Dhaka.</li> <li>Agreed grace period is 3 months.</li> </ul> |  |

| Investment Breakdown       |          |          |                |  |
|----------------------------|----------|----------|----------------|--|
| Particulars                | Existing | Proposed | Proposed Total |  |
| Thai aluminum (550ft x 80) | 44,000   | 26,000   | 70,000         |  |
| S. S. Still (350ft x 250)  | 87,500   | 0        | 87,500         |  |
| Glass (800ft x 80)         | 64,000   | 32,000   | 96,000         |  |
| Accessories                | 54,500   | 12,000   | 66,500         |  |
| Total                      | 250,000  | 70,000   | 320,000        |  |