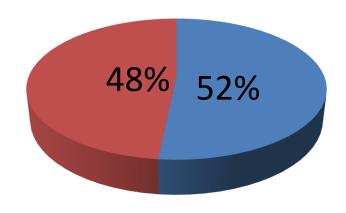

| Proposed Nobin Udyokta Business Info              |   |                                                                                                                                                                                                                                                                                                                                                                                             |  |
|---------------------------------------------------|---|---------------------------------------------------------------------------------------------------------------------------------------------------------------------------------------------------------------------------------------------------------------------------------------------------------------------------------------------------------------------------------------------|--|
| Business Name                                     | : | ANOWAR STORE                                                                                                                                                                                                                                                                                                                                                                                |  |
| Location                                          | : | Paler Mat, Chandona                                                                                                                                                                                                                                                                                                                                                                         |  |
| Total Investment in BDT                           | : | BDT =3,10,000 taka                                                                                                                                                                                                                                                                                                                                                                          |  |
| Financing                                         | : | Self BDT 1,60,000 (from existing business) 52% Required Investment BDT 1,50,000 (as equity) 48%                                                                                                                                                                                                                                                                                             |  |
| Present salary/drawings from business (estimates) | : | BDT 5,000 Taka                                                                                                                                                                                                                                                                                                                                                                              |  |
| Proposed Salary                                   | : | BDT 5,000 Taka                                                                                                                                                                                                                                                                                                                                                                              |  |
| Size Of Shop                                      | : | 12 ft *11 ft=132 Square ft.                                                                                                                                                                                                                                                                                                                                                                 |  |
| Sequrity Of The Shop                              |   | None                                                                                                                                                                                                                                                                                                                                                                                        |  |
| Implementation                                    | : | <ul> <li>The business is planned to be scaled up by investment in existing goods like, Rice, Egg, Salt, Suger, Oil, Dal, Biscut, Soft drinks etc.</li> <li>The business is operating by entrepreneur. Existing No employee.</li> <li>Collects goods from Board Bazzar.</li> <li>The shop is Oneself.</li> <li>Average Gain on Sale 13%</li> <li>Agreed grace period is 3 months.</li> </ul> |  |