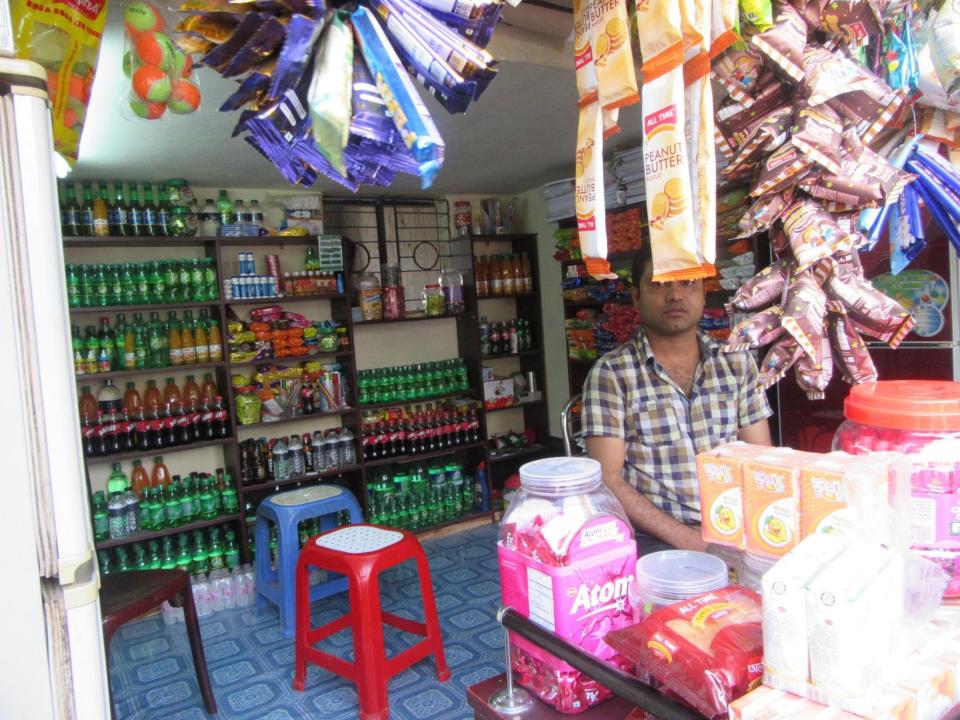

| Proposed Nobin Udyokta Business Info              |   |                                                                                                                                                                                                                                                                                                                                                                                                                                   |  |
|---------------------------------------------------|---|-----------------------------------------------------------------------------------------------------------------------------------------------------------------------------------------------------------------------------------------------------------------------------------------------------------------------------------------------------------------------------------------------------------------------------------|--|
| Business Name                                     | : | DALIM GENERAL STOR                                                                                                                                                                                                                                                                                                                                                                                                                |  |
| Location                                          | : | Nayar hat, Savar, Dhaka.                                                                                                                                                                                                                                                                                                                                                                                                          |  |
| Total Investment in BDT                           | : | BDT 3,12,000/-                                                                                                                                                                                                                                                                                                                                                                                                                    |  |
| Financing                                         | : | Self BDT 1,62,000 (from existing business) 52%<br>Required Investment BDT 1,50,000(as equity) 48%                                                                                                                                                                                                                                                                                                                                 |  |
| Present salary/drawings from business (estimates) | : | BDT 5,000                                                                                                                                                                                                                                                                                                                                                                                                                         |  |
| Proposed Salary                                   | : | BDT 5,000                                                                                                                                                                                                                                                                                                                                                                                                                         |  |
| Size of shop                                      | : | 10 ft x 12ft= 120 square ft                                                                                                                                                                                                                                                                                                                                                                                                       |  |
| Security of the shop                              | : | BDT 25,000/-                                                                                                                                                                                                                                                                                                                                                                                                                      |  |
| Implementation                                    | : | <ul> <li>The business is planned to be scaled up by investment in existing goods like; Stationary, biscuit, chocolate, Chanachur, ice-cream, soup, cake, chips etc.</li> <li>Average 15% gain on sale.</li> <li>The business is operating by entrepreneur. Existing 01 employee.</li> <li>He is doing his business in rent place.</li> <li>Collects goods from Savar ,Dhaka.</li> <li>Agreed grace period is 3 months.</li> </ul> |  |

# Pictures