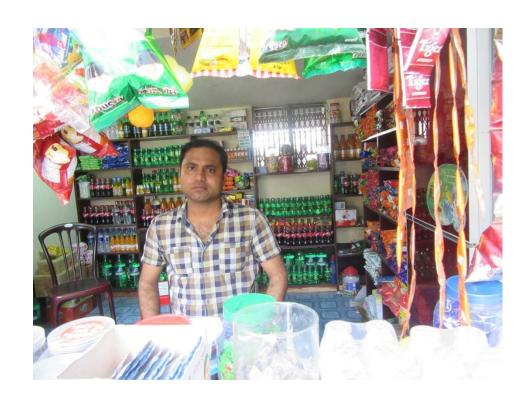

| Proposed Nobin Udyokta Business Info              |   |                                                                                                                                                                                                                                                                                                                                                                                                                                   |  |
|---------------------------------------------------|---|-----------------------------------------------------------------------------------------------------------------------------------------------------------------------------------------------------------------------------------------------------------------------------------------------------------------------------------------------------------------------------------------------------------------------------------|--|
| Business Name                                     | : | DALIM GENERAL STOR                                                                                                                                                                                                                                                                                                                                                                                                                |  |
| Location                                          | : | Nayar hat, Savar, Dhaka.                                                                                                                                                                                                                                                                                                                                                                                                          |  |
| Total Investment in BDT                           | : | BDT 3,12,000/-                                                                                                                                                                                                                                                                                                                                                                                                                    |  |
| Financing                                         | : | Self BDT 1,62,000 (from existing business) 52%<br>Required Investment BDT 1,50,000(as equity) 48%                                                                                                                                                                                                                                                                                                                                 |  |
| Present salary/drawings from business (estimates) | : | BDT 5,000                                                                                                                                                                                                                                                                                                                                                                                                                         |  |
| Proposed Salary                                   | : | BDT 5,000                                                                                                                                                                                                                                                                                                                                                                                                                         |  |
| Size of shop                                      | : | 10 ft x 12ft= 120 square ft                                                                                                                                                                                                                                                                                                                                                                                                       |  |
| Security of the shop                              | : | BDT 25,000/-                                                                                                                                                                                                                                                                                                                                                                                                                      |  |
| Implementation                                    | : | <ul> <li>The business is planned to be scaled up by investment in existing goods like; Stationary, biscuit, chocolate, Chanachur, ice-cream, soup, cake, chips etc.</li> <li>Average 15% gain on sale.</li> <li>The business is operating by entrepreneur. Existing 01 employee.</li> <li>He is doing his business in rent place.</li> <li>Collects goods from Savar ,Dhaka.</li> <li>Agreed grace period is 3 months.</li> </ul> |  |

# Pictures