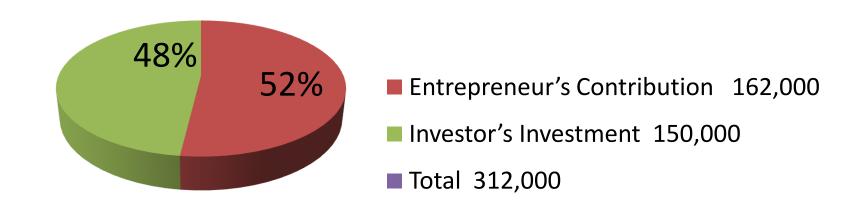

| Proposed Nobin Udyokta Business Info              |   |                                                                                                                                                                                                                                                                                                                                                                                                                                   |  |
|---------------------------------------------------|---|-----------------------------------------------------------------------------------------------------------------------------------------------------------------------------------------------------------------------------------------------------------------------------------------------------------------------------------------------------------------------------------------------------------------------------------|--|
| Business Name                                     | : | DALIM GENERAL STOR                                                                                                                                                                                                                                                                                                                                                                                                                |  |
| Location                                          | : | Nayar hat, Savar, Dhaka.                                                                                                                                                                                                                                                                                                                                                                                                          |  |
| Total Investment in BDT                           | : | BDT 3,12,000/-                                                                                                                                                                                                                                                                                                                                                                                                                    |  |
| Financing                                         | : | Self BDT 1,62,000 (from existing business) 52%<br>Required Investment BDT 1,50,000(as equity) 48%                                                                                                                                                                                                                                                                                                                                 |  |
| Present salary/drawings from business (estimates) | : | BDT 5,000                                                                                                                                                                                                                                                                                                                                                                                                                         |  |
| Proposed Salary                                   | : | BDT 5,000                                                                                                                                                                                                                                                                                                                                                                                                                         |  |
| Size of shop                                      | : | 10 ft x 12ft= 120 square ft                                                                                                                                                                                                                                                                                                                                                                                                       |  |
| Security of the shop                              | : | BDT 25,000/-                                                                                                                                                                                                                                                                                                                                                                                                                      |  |
| Implementation                                    | : | <ul> <li>The business is planned to be scaled up by investment in existing goods like; Stationary, biscuit, chocolate, Chanachur, ice-cream, soup, cake, chips etc.</li> <li>Average 15% gain on sale.</li> <li>The business is operating by entrepreneur. Existing 01 employee.</li> <li>He is doing his business in rent place.</li> <li>Collects goods from Savar ,Dhaka.</li> <li>Agreed grace period is 3 months.</li> </ul> |  |