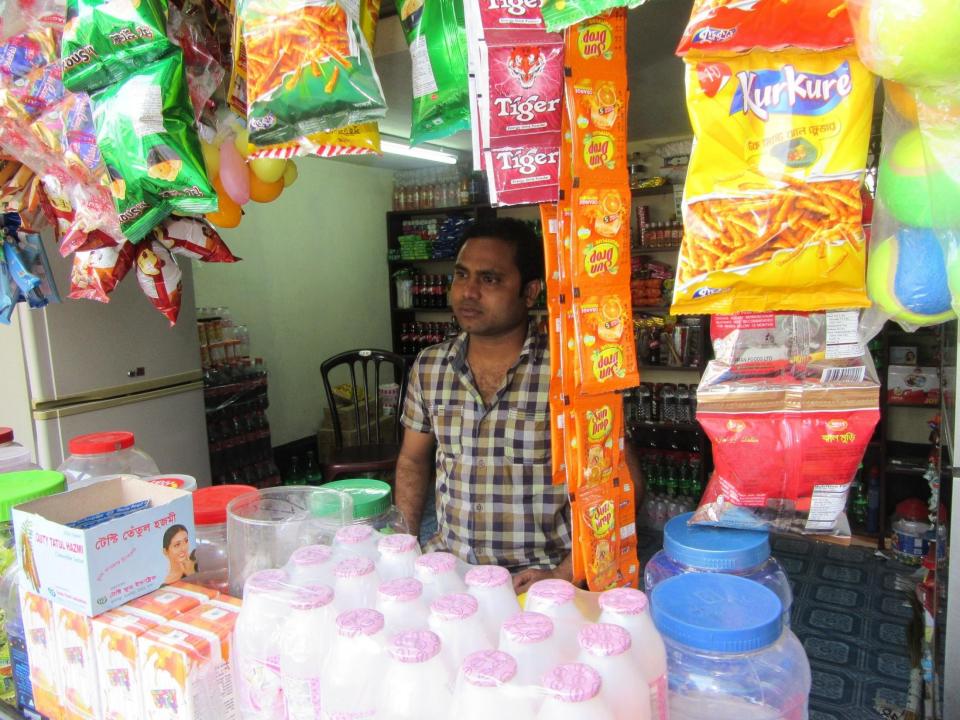

| Proposed Nobin Udyokta Business Info              |   |                                                                                                                                                                                                                                                                                                                                                                                                                                   |  |
|---------------------------------------------------|---|-----------------------------------------------------------------------------------------------------------------------------------------------------------------------------------------------------------------------------------------------------------------------------------------------------------------------------------------------------------------------------------------------------------------------------------|--|
| Business Name                                     | : | DALIM GENERAL STOR                                                                                                                                                                                                                                                                                                                                                                                                                |  |
| Location                                          | : | Nayar hat, Savar, Dhaka.                                                                                                                                                                                                                                                                                                                                                                                                          |  |
| Total Investment in BDT                           | : | BDT 3,12,000/-                                                                                                                                                                                                                                                                                                                                                                                                                    |  |
| Financing                                         | : | Self BDT 1,62,000 (from existing business) 52%<br>Required Investment BDT 1,50,000(as equity) 48%                                                                                                                                                                                                                                                                                                                                 |  |
| Present salary/drawings from business (estimates) | : | BDT 5,000                                                                                                                                                                                                                                                                                                                                                                                                                         |  |
| Proposed Salary                                   | : | BDT 5,000                                                                                                                                                                                                                                                                                                                                                                                                                         |  |
| Size of shop                                      | : | 10 ft x 12ft= 120 square ft                                                                                                                                                                                                                                                                                                                                                                                                       |  |
| Security of the shop                              | : | BDT 25,000/-                                                                                                                                                                                                                                                                                                                                                                                                                      |  |
| Implementation                                    | : | <ul> <li>The business is planned to be scaled up by investment in existing goods like; Stationary, biscuit, chocolate, Chanachur, ice-cream, soup, cake, chips etc.</li> <li>Average 15% gain on sale.</li> <li>The business is operating by entrepreneur. Existing 01 employee.</li> <li>He is doing his business in rent place.</li> <li>Collects goods from Savar ,Dhaka.</li> <li>Agreed grace period is 3 months.</li> </ul> |  |

# Pictures