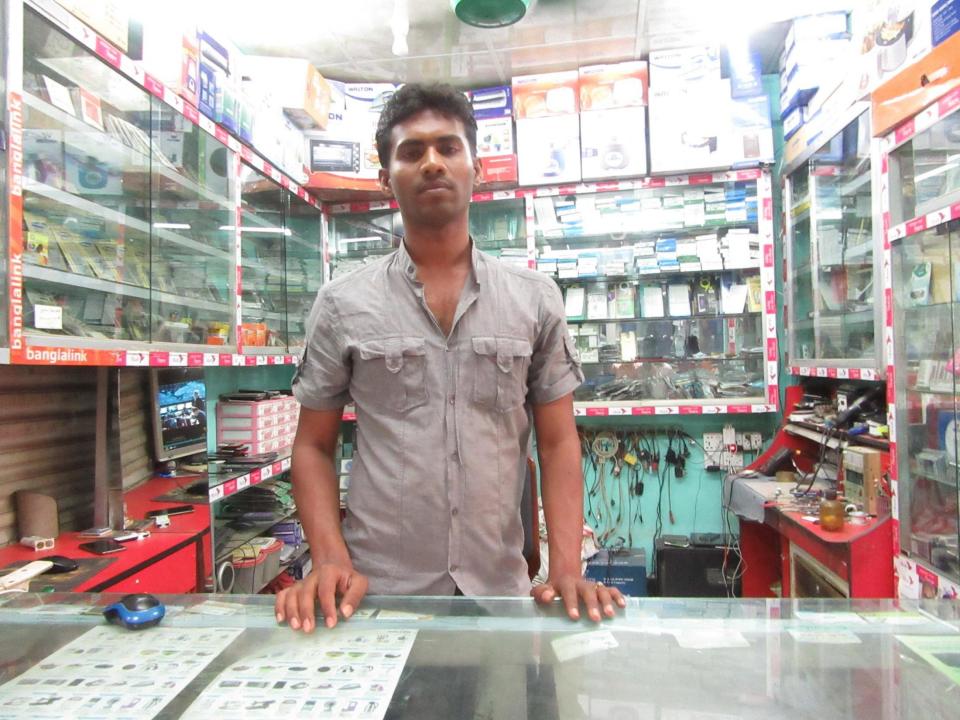

# Pictures

| Proposed Nobin Udyokta Business Info              |   |                                                                                                                                                                                                                                                                                                                                                                                                                                                    |  |
|---------------------------------------------------|---|----------------------------------------------------------------------------------------------------------------------------------------------------------------------------------------------------------------------------------------------------------------------------------------------------------------------------------------------------------------------------------------------------------------------------------------------------|--|
| Business Name                                     |   | ESHSA TRADERS                                                                                                                                                                                                                                                                                                                                                                                                                                      |  |
| Location                                          | : | Pollibiddut, Savar, Dhaka.                                                                                                                                                                                                                                                                                                                                                                                                                         |  |
| Total Investment in BDT                           | : | BDT 4,66,000/-                                                                                                                                                                                                                                                                                                                                                                                                                                     |  |
| Financing                                         | : | Self BDT 3,16,000(from existing business) 68% Required Investment BDT 1,50,000(as equity) 32%                                                                                                                                                                                                                                                                                                                                                      |  |
| Present salary/drawings from business (estimates) | : | BDT 10,000                                                                                                                                                                                                                                                                                                                                                                                                                                         |  |
| Proposed Salary                                   | : | BDT 10,000                                                                                                                                                                                                                                                                                                                                                                                                                                         |  |
| Size of shop                                      | : | 10 ft x 10 ft= 100 square ft                                                                                                                                                                                                                                                                                                                                                                                                                       |  |
| Security of the shop                              | : | 2,75,000                                                                                                                                                                                                                                                                                                                                                                                                                                           |  |
| Implementation                                    |   | <ul> <li>The business is planned to be scaled up by investment in existing goods like; Device, battery, caver, plus project, caching, head phone etc.</li> <li>Average 25% gain on sale.</li> <li>The business is operating by entrepreneur. Existing no employee.</li> <li>He is doing his business in rent place.</li> <li>Collects goods from Gulisthan, motaleb plaza, stan plaza, dhaka.</li> <li>Agreed grace period is 3 months.</li> </ul> |  |