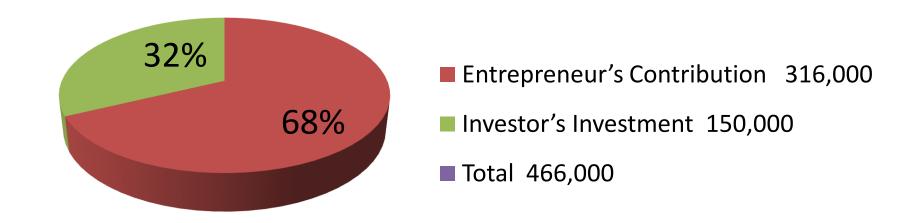

| Investment Breakdown                  |          |          |                |  |
|---------------------------------------|----------|----------|----------------|--|
| Particulars                           | Existing | Proposed | Proposed Total |  |
| Device ( 10 x 15,000)                 | 150000   | 0        | 150000         |  |
| Battery ( 100 x 230)                  | 23,000   | 23,000   | 46000          |  |
| Caver ( 250 x 130)                    | 32,500   | 26,000   | 58500          |  |
| Glass protector (500 x 100)           | 50,000   | 20,000   | 70000          |  |
| Caching ( 100 x 60)                   | 6,000    | 6,000    | 12000          |  |
| Head phone, battery, device etc.      | 24,500   | 25,000   | 49500          |  |
| Walton, remote, oven, rice cooker etc | 0        | 50000    | 50000          |  |
| Computer ( 2 x 15,000)                | 30,000   | 0        | 30000          |  |
| Total                                 | 316,000  | 150,000  | 466,000        |  |