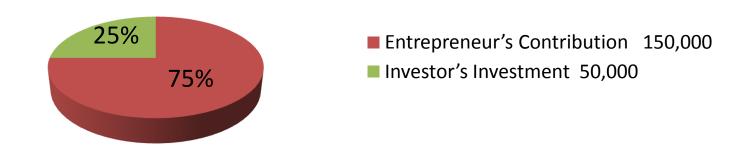

| Proposed Nobin Udyokta Business Info              |   |                                                                                                                                                                                                                                                                                                                                                                          |  |
|---------------------------------------------------|---|--------------------------------------------------------------------------------------------------------------------------------------------------------------------------------------------------------------------------------------------------------------------------------------------------------------------------------------------------------------------------|--|
| Business Name                                     | : | BHAI BHAI ELECTRONICS                                                                                                                                                                                                                                                                                                                                                    |  |
| Location                                          | : | Mirza Market, Kunia                                                                                                                                                                                                                                                                                                                                                      |  |
| Total Investment in BDT                           | : | BDT =2,00,000 taka                                                                                                                                                                                                                                                                                                                                                       |  |
| Financing                                         | : | Self BDT 1,50,000 (from existing business) 75% Required Investment BDT 50,000 (as equity) 25%                                                                                                                                                                                                                                                                            |  |
| Present salary/drawings from business (estimates) | : | BDT 6,000                                                                                                                                                                                                                                                                                                                                                                |  |
| Proposed Salary                                   | : | BDT 6,000                                                                                                                                                                                                                                                                                                                                                                |  |
| Size Of Shop                                      | : | 10 ft * 15 ft=150 Square ft.                                                                                                                                                                                                                                                                                                                                             |  |
| Sequrity Of The Shop                              |   | 1,00,000                                                                                                                                                                                                                                                                                                                                                                 |  |
| Implementation                                    | : | <ul> <li>The business is planned to be scaled up by investment in existing goods like, Malty Plug, Remote ,Bulb ,Ic, Electric cable etc.</li> <li>The business is operating by entrepreneur. Existing No employee.</li> <li>Collects goods from Dhaka.</li> <li>The shop is Rent.</li> <li>Average Gain on Sale 12%</li> <li>Agreed grace period is 3 months.</li> </ul> |  |