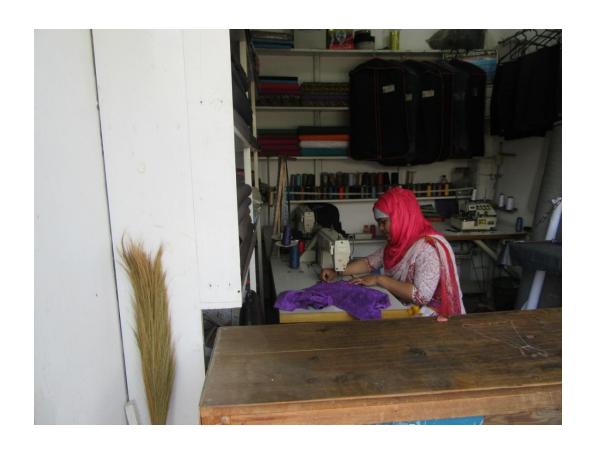

#### Proposed NU Business Name: E.R FASHION



Project identification and prepared by: Md.Kazem Uddin, Bason Unit, Gazipur

Project verified by: MD. Rofiqul Islam



| Brief Bio of The Proposed Nobin Udyokta                                                                                                         |     |                                                                                                                                                                       |  |
|-------------------------------------------------------------------------------------------------------------------------------------------------|-----|-----------------------------------------------------------------------------------------------------------------------------------------------------------------------|--|
| Name