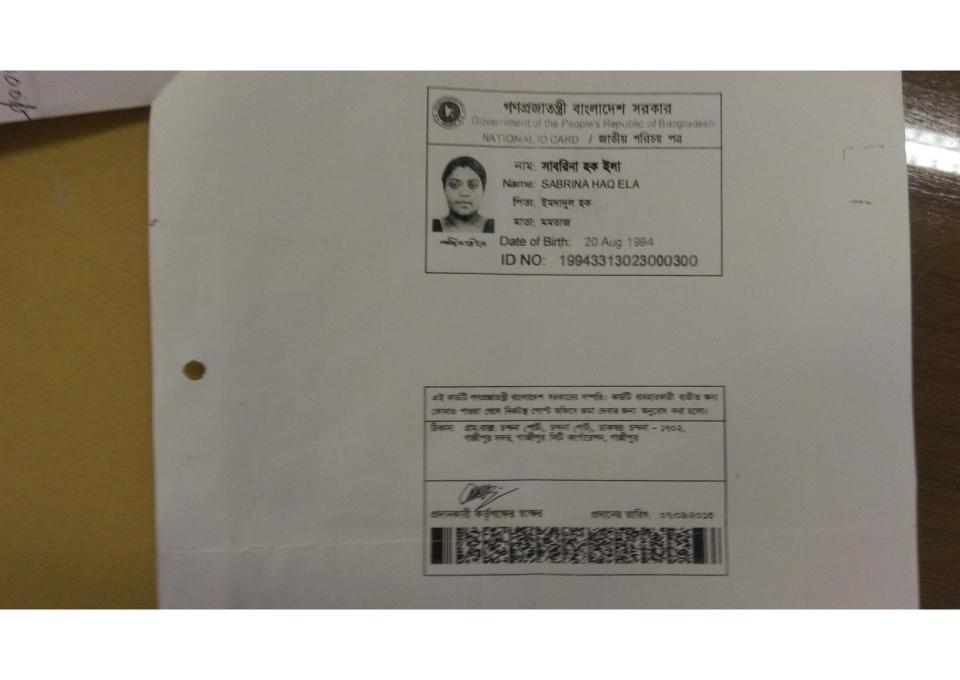

#### Proposed NU Business Name: E.R FASHION

Project identification and prepared by: Md.Kazem Uddin, Bason Unit, Gazipur

Project verified by: MD. Rofiqul Islam

| Brief Bio of The Proposed Nobin Udyokta                                                                                                         |     |                                                                                                                                                                       |  |
|-------------------------------------------------------------------------------------------------------------------------------------------------|-----|-----------------------------------------------------------------------------------------------------------------------------------------------------------------------|--|
| Name                                                                                                                                            | :   | SABRINA HAQ ELA                                                                                                                                                       |  |
| Age                                                                                                                                             | :   | 20-08-1994 (22 Years)                                                                                                                                                 |  |
| Education, till to date                                                                                                                         | :   | BSC(Hons)                                                                                                                                                             |  |
| Marital status                                                                                                                                  | :   | Single                                                                                                                                                                |  |
| Children                                                                                                                                        | :   | No                                                                                                                                                                    |  |
| No. of siblings:                                                                                                                                | :   | 2 Sisters                                                                                                                                                             |  |
| Address                                                                                                                                         | :   | Vill: Chandona,P.O:: Chandona ;P.S: Joydebpur ;Dist: Gzipur                                                                                                           |  |
| Parent's and GB related Info (i) Who is GB member (ii) Mother's name (iii) Father's name (iv) GB member's info                                  | : : | Mother Father  MOMOTAZ  IMDADUL HAQ  Branch: Bason, Centre # 69 (Female),  Member ID: 5781, Group No: 03  Member since: 08-09-19934 (22 Years)  First loan: BDT 4,000 |  |
| Further Information: (v) Who pays GB loan installment (vi) Mobile lady (vii) Grameen Education Loan (viii) Any other loan like GB, BRAC ASA etc | : : | Existing Loan: BDT 50,000/-, Outstanding loan: BDT 28,100 N/A No No No                                                                                                |  |

# Pictures