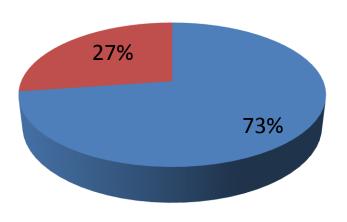

| Proposed Nobin Udyokta Business Info              |   |                                                                                                                                                                                                                                                                                                                                                                               |  |  |
|---------------------------------------------------|---|-------------------------------------------------------------------------------------------------------------------------------------------------------------------------------------------------------------------------------------------------------------------------------------------------------------------------------------------------------------------------------|--|--|
| Business Name                                     | : | E.R FASHION                                                                                                                                                                                                                                                                                                                                                                   |  |  |
| Location                                          | : | Masterbari Road , Chandana , Gazipur                                                                                                                                                                                                                                                                                                                                          |  |  |
| Total Investment in BDT                           | : | BDT =5,50,000                                                                                                                                                                                                                                                                                                                                                                 |  |  |
| Financing                                         | : | Self BDT 4,00,000 (from existing business) 73% Required Investment BDT 1,50,000(as equity) 27%                                                                                                                                                                                                                                                                                |  |  |
| Present salary/drawings from business (estimates) | : | BDT 6,000                                                                                                                                                                                                                                                                                                                                                                     |  |  |
| Proposed Salary                                   | : | BDT 6,000                                                                                                                                                                                                                                                                                                                                                                     |  |  |
| Size Of Shop                                      | : | 10 ft *12 ft=120 Square ft.                                                                                                                                                                                                                                                                                                                                                   |  |  |
| Security Of The Shop                              |   | 20,000                                                                                                                                                                                                                                                                                                                                                                        |  |  |
| Implementation                                    | : | <ul> <li>The business is planned to be scaled up by investment in existing goods like Pant, Shirt, Gins, Gabating, Long cloth, Machine etc.</li> <li>The business is operating by entrepreneur. Existing No 1 employee.</li> <li>Collects goods from Dhaka.</li> <li>The shop is Rent.</li> <li>Average Gain on Sale 15%</li> <li>Agreed grace period is 3 months.</li> </ul> |  |  |