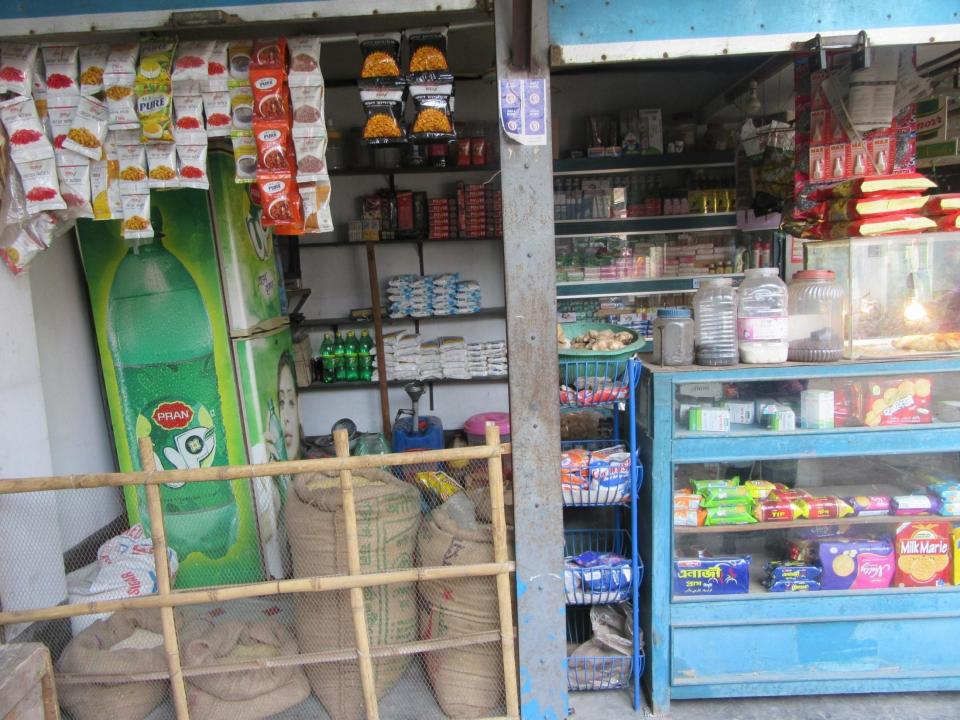

| Proposed Nobin Udyokta Business Info              |   |                                                                                                                                                                                                                                                                                                                                                                                 |  |
|---------------------------------------------------|---|---------------------------------------------------------------------------------------------------------------------------------------------------------------------------------------------------------------------------------------------------------------------------------------------------------------------------------------------------------------------------------|--|
| Business Name                                     | : | MAJNU GENERAL STORE                                                                                                                                                                                                                                                                                                                                                             |  |
| Location                                          | : | Kuniya                                                                                                                                                                                                                                                                                                                                                                          |  |
| Total Investment in BDT                           | : | BDT =250,000                                                                                                                                                                                                                                                                                                                                                                    |  |
| Financing                                         | : | Self BDT 1,50,000 (from existing business) 60% Required Investment BDT 1,00,000(as equity) 40%                                                                                                                                                                                                                                                                                  |  |
| Present salary/drawings from business (estimates) | : | BDT 5,000                                                                                                                                                                                                                                                                                                                                                                       |  |
| Proposed Salary                                   | : | BDT 5,000                                                                                                                                                                                                                                                                                                                                                                       |  |
| Size Of Shop                                      | : | 12 ft *12 ft=144 Square ft.                                                                                                                                                                                                                                                                                                                                                     |  |
| Security Of The Shop                              |   | None                                                                                                                                                                                                                                                                                                                                                                            |  |
| Implementation                                    | : | <ul> <li>The business is planned to be scaled up by investment in existing goods like ,Rice,Dal,Soap,Oil,Cosmetics Item ,Soft drinks etc.</li> <li>The business is operating by entrepreneur. Existing No employee.</li> <li>Collects goods from Bord Bazzar .</li> <li>The shop is Own.</li> <li>Average Gain on Sale 12%</li> <li>Agreed grace period is 3 months.</li> </ul> |  |

| <b>Existing Business</b>                          |       |         |         |  |  |
|---------------------------------------------------|-------|---------|---------|--|--|
| Particular                                        | Daily | Monthly | Yearly  |  |  |
| Revenue (sales)                                   |       |         |         |  |  |
| Rice, Dal, Soap, Oil, Cosmetics, Soft drinks etc. | 3500  | 105000  | 1260000 |  |  |
| Total Sales (A)                                   | 3500  | 105000  | 1260000 |  |  |
| Less. Variable Expense                            |       |         |         |  |  |
| Rice, Dal, Soap, Oil, Cosmetics, Soft drinks etc. | 3080  | 92400   | 1108800 |  |  |
| Total variable Expense (B)                        | 3080  | 92400   | 1108800 |  |  |
| Contribution Margin (CM) [C=(A-B)                 | 420   | 12600   | 151200  |  |  |
| Less. Fixed Expense                               |       |         |         |  |  |
| Rent                                              |       | -       | -       |  |  |
| Electricity Bill                                  |       | 300     | 3600    |  |  |
| Mobile bill                                       |       | 100     | 1200    |  |  |
| Transportation                                    |       | 500     | 6000    |  |  |
| Entertainment                                     |       | 200     | 2400    |  |  |
| Guard                                             |       | 100     | 1200    |  |  |
| Salary(Self)                                      |       | 5000    | 60000   |  |  |
| Total fixed Cost(D)                               |       | 6200    | 74400   |  |  |
| Net Profit(E) [C-D)                               |       | 6400    | 76800   |  |  |

# Pictures