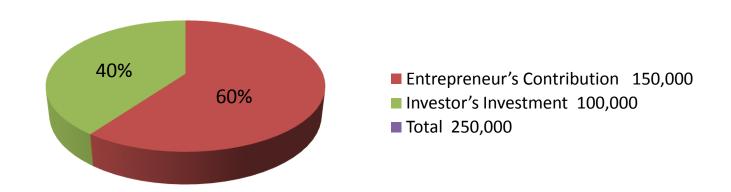

| Proposed Nobin Udyokta Business Info              |   |                                                                                                                                                                                                                                                                                                                                                                                 |  |
|---------------------------------------------------|---|---------------------------------------------------------------------------------------------------------------------------------------------------------------------------------------------------------------------------------------------------------------------------------------------------------------------------------------------------------------------------------|--|
| Business Name                                     | : | MAJNU GENERAL STORE                                                                                                                                                                                                                                                                                                                                                             |  |
| Location                                          | : | Kuniya                                                                                                                                                                                                                                                                                                                                                                          |  |
| Total Investment in BDT                           | : | BDT =250,000                                                                                                                                                                                                                                                                                                                                                                    |  |
| Financing                                         | : | Self BDT 1,50,000 (from existing business) 60% Required Investment BDT 1,00,000(as equity) 40%                                                                                                                                                                                                                                                                                  |  |
| Present salary/drawings from business (estimates) | : | BDT 5,000                                                                                                                                                                                                                                                                                                                                                                       |  |
| Proposed Salary                                   | : | BDT 5,000                                                                                                                                                                                                                                                                                                                                                                       |  |
| Size Of Shop                                      | : | 12 ft *12 ft=144 Square ft.                                                                                                                                                                                                                                                                                                                                                     |  |
| Security Of The Shop                              |   | None                                                                                                                                                                                                                                                                                                                                                                            |  |
| Implementation                                    | : | <ul> <li>The business is planned to be scaled up by investment in existing goods like ,Rice,Dal,Soap,Oil,Cosmetics Item ,Soft drinks etc.</li> <li>The business is operating by entrepreneur. Existing No employee.</li> <li>Collects goods from Bord Bazzar .</li> <li>The shop is Own.</li> <li>Average Gain on Sale 12%</li> <li>Agreed grace period is 3 months.</li> </ul> |  |