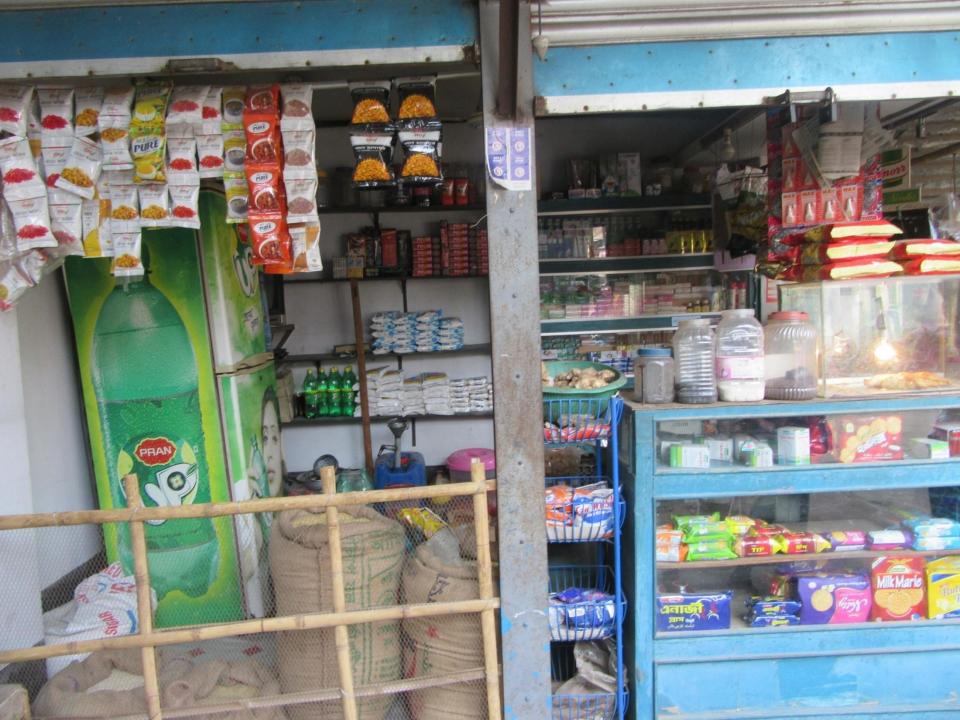

| Proposed Nobin Udyokta Business Info              |   |                                                                                                                                                                                                                                                                                                                                                                                 |  |
|---------------------------------------------------|---|---------------------------------------------------------------------------------------------------------------------------------------------------------------------------------------------------------------------------------------------------------------------------------------------------------------------------------------------------------------------------------|--|
| Business Name                                     | : | MAJNU GENERAL STORE                                                                                                                                                                                                                                                                                                                                                             |  |
| Location                                          | : | Kuniya                                                                                                                                                                                                                                                                                                                                                                          |  |
| Total Investment in BDT                           | : | BDT =250,000                                                                                                                                                                                                                                                                                                                                                                    |  |
| Financing                                         | : | Self BDT 1,50,000 (from existing business) 60% Required Investment BDT 1,00,000(as equity) 40%                                                                                                                                                                                                                                                                                  |  |
| Present salary/drawings from business (estimates) | : | BDT 5,000                                                                                                                                                                                                                                                                                                                                                                       |  |
| Proposed Salary                                   | : | BDT 5,000                                                                                                                                                                                                                                                                                                                                                                       |  |
| Size Of Shop                                      | : | 12 ft *12 ft=144 Square ft.                                                                                                                                                                                                                                                                                                                                                     |  |
| Security Of The Shop                              |   | None                                                                                                                                                                                                                                                                                                                                                                            |  |
| Implementation                                    | : | <ul> <li>The business is planned to be scaled up by investment in existing goods like ,Rice,Dal,Soap,Oil,Cosmetics Item ,Soft drinks etc.</li> <li>The business is operating by entrepreneur. Existing No employee.</li> <li>Collects goods from Bord Bazzar .</li> <li>The shop is Own.</li> <li>Average Gain on Sale 12%</li> <li>Agreed grace period is 3 months.</li> </ul> |  |

| <b>Existing Business</b>                          |       |         |         |  |  |
|---------------------------------------------------|-------|---------|---------|--|--|
| Particular                                        | Daily | Monthly | Yearly  |  |  |
| Revenue (sales)                                   |       |         |         |  |  |
| Rice, Dal, Soap, Oil, Cosmetics, Soft drinks etc. | 3500  | 105000  | 1260000 |  |  |
| Total Sales (A)                                   | 3500  | 105000  | 1260000 |  |  |
| Less. Variable Expense                            |       |         |         |  |  |
| Rice, Dal, Soap, Oil, Cosmetics, Soft drinks etc. | 3080  | 92400   | 1108800 |  |  |
| Total variable Expense (B)                        | 3080  | 92400   | 1108800 |  |  |
| Contribution Margin (CM) [C=(A-B)                 | 420   | 12600   | 151200  |  |  |
| Less. Fixed Expense                               |       |         |         |  |  |
| Rent                                              |       | -       | -       |  |  |
| Electricity Bill                                  |       | 300     | 3600    |  |  |
| Mobile bill                                       |       | 100     | 1200    |  |  |
| Transportation                                    |       | 500     | 6000    |  |  |
| Entertainment                                     |       | 200     | 2400    |  |  |
| Guard                                             |       | 100     | 1200    |  |  |
| Salary(Self)                                      |       | 5000    | 60000   |  |  |
| Total fixed Cost(D)                               |       | 6200    | 74400   |  |  |
| Net Profit(E) [C-D)                               |       | 6400    | 76800   |  |  |

# Pictures