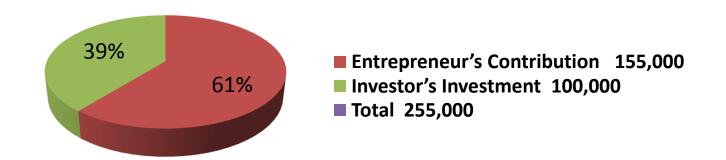

| Proposed Nobin Udyokta Business Info              |   |                                                                                                                                                                                                                                                                                                                                                                     |  |
|---------------------------------------------------|---|---------------------------------------------------------------------------------------------------------------------------------------------------------------------------------------------------------------------------------------------------------------------------------------------------------------------------------------------------------------------|--|
| Business Name                                     | : | MUKTA ENTERPRISE                                                                                                                                                                                                                                                                                                                                                    |  |
| Location                                          | : | Kuniya                                                                                                                                                                                                                                                                                                                                                              |  |
| Total Investment in BDT                           | : | BDT =2,55,000                                                                                                                                                                                                                                                                                                                                                       |  |
| Financing                                         | : | Self BDT 1,55,000 (from existing business) 61 % Required Investment BDT 1,00,000(as equity) 39%                                                                                                                                                                                                                                                                     |  |
| Present salary/drawings from business (estimates) | : | BDT 5,000                                                                                                                                                                                                                                                                                                                                                           |  |
| Proposed Salary                                   | • | BDT 5,000                                                                                                                                                                                                                                                                                                                                                           |  |
| Size Of Shop                                      | • | 10 ft *10 ft=100 Square ft.                                                                                                                                                                                                                                                                                                                                         |  |
| Security Of The Shop                              |   | None                                                                                                                                                                                                                                                                                                                                                                |  |
| Implementation                                    | • | <ul> <li>The business is planned to be scaled up by investment in existing goods like ,Rice,Dal,Soap,Oil,Cosmetics Item etc.</li> <li>The business is operating by entrepreneur. Existing No employee.</li> <li>Collects goods from Board Bazzar .</li> <li>The shop is Own.</li> <li>Average Gain on Sale 14%</li> <li>Agreed grace period is 3 months.</li> </ul> |  |

| IENT BREA |  |
|-----------|--|
|           |  |
|           |  |
|           |  |

| Particulars    | Existing | Proposed | Proposed<br>Total |
|----------------|----------|----------|-------------------|
| Grocery Item   | 77,700   | 90000    | 2,17,700          |
| Cosmetics Item | 37,300   | 10,000   | 47300             |
| Fridge         | 40,000   | 0        | 40,000            |
| Total:         | 1,55,000 | 1,00,000 | 2,55,000          |