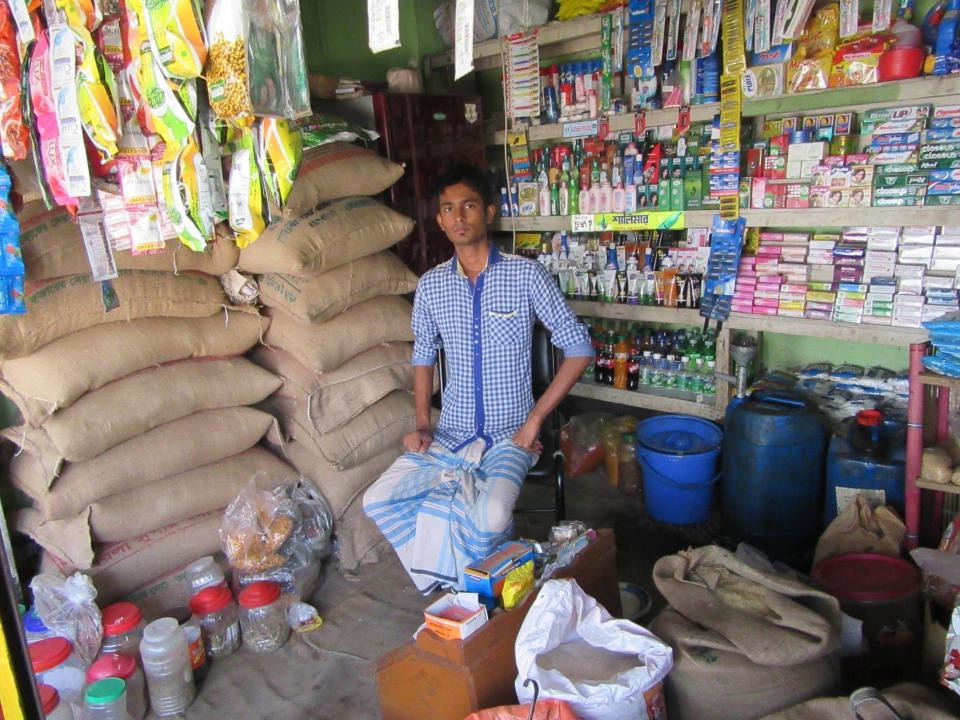

| Proposed Nobin Udyokta Business Info              |   |                                                                                                                                                                                                                                                                                                                                                                     |  |
|---------------------------------------------------|---|---------------------------------------------------------------------------------------------------------------------------------------------------------------------------------------------------------------------------------------------------------------------------------------------------------------------------------------------------------------------|--|
| Business Name                                     | : | MUKTA ENTERPRISE                                                                                                                                                                                                                                                                                                                                                    |  |
| Location                                          | : | Kuniya                                                                                                                                                                                                                                                                                                                                                              |  |
| Total Investment in BDT                           | : | BDT =2,55,000                                                                                                                                                                                                                                                                                                                                                       |  |
| Financing                                         | : | Self BDT 1,55,000 (from existing business) 61 % Required Investment BDT 1,00,000(as equity) 39%                                                                                                                                                                                                                                                                     |  |
| Present salary/drawings from business (estimates) | : | BDT 5,000                                                                                                                                                                                                                                                                                                                                                           |  |
| Proposed Salary                                   | • | BDT 5,000                                                                                                                                                                                                                                                                                                                                                           |  |
| Size Of Shop                                      | • | 10 ft *10 ft=100 Square ft.                                                                                                                                                                                                                                                                                                                                         |  |
| Security Of The Shop                              |   | None                                                                                                                                                                                                                                                                                                                                                                |  |
| Implementation                                    | • | <ul> <li>The business is planned to be scaled up by investment in existing goods like ,Rice,Dal,Soap,Oil,Cosmetics Item etc.</li> <li>The business is operating by entrepreneur. Existing No employee.</li> <li>Collects goods from Board Bazzar .</li> <li>The shop is Own.</li> <li>Average Gain on Sale 14%</li> <li>Agreed grace period is 3 months.</li> </ul> |  |

# **Existing Business**

| Particular                                | Daily | Monthly    | Yearly  |
|-------------------------------------------|-------|------------|---------|
| Revenue (sales)                           | Dany  | iviolitiny | learry  |
| Rice, Dal, Soap, Oil, Cosmetics Item etc. | 3000  | 90000      | 1080000 |
| Total Sales (A)                           | 3000  | 90000      | 1080000 |
| Less. Variable Expense                    |       |            |         |
| Rice, Dal, Soap, Oil, Cosmetics Item etc. | 2580  | 77400      | 928800  |
| Total variable Expense (B)                | 2580  | 77400      | 928800  |
| Contribution Margin (CM) [C=(A-B)         | 420   | 12600      | 151200  |
| Less. Fixed Expense                       |       |            |         |
| Rent                                      |       | -          | -       |
| Electricity Bill                          |       | 300        | 3600    |
| Mobile bill                               |       | 200        | 2400    |
| Transportation                            |       | 300        | 3600    |
| Entertainment                             |       | 100        | 1200    |
| Generator                                 |       | 100        | 1200    |
| Salary(Self)                              |       | 5000       | 60000   |
| Total fixed Cost(D)                       |       | 6000       | 72000   |
| Net Profit(E) [C-D)                       |       | 6600       | 79200   |