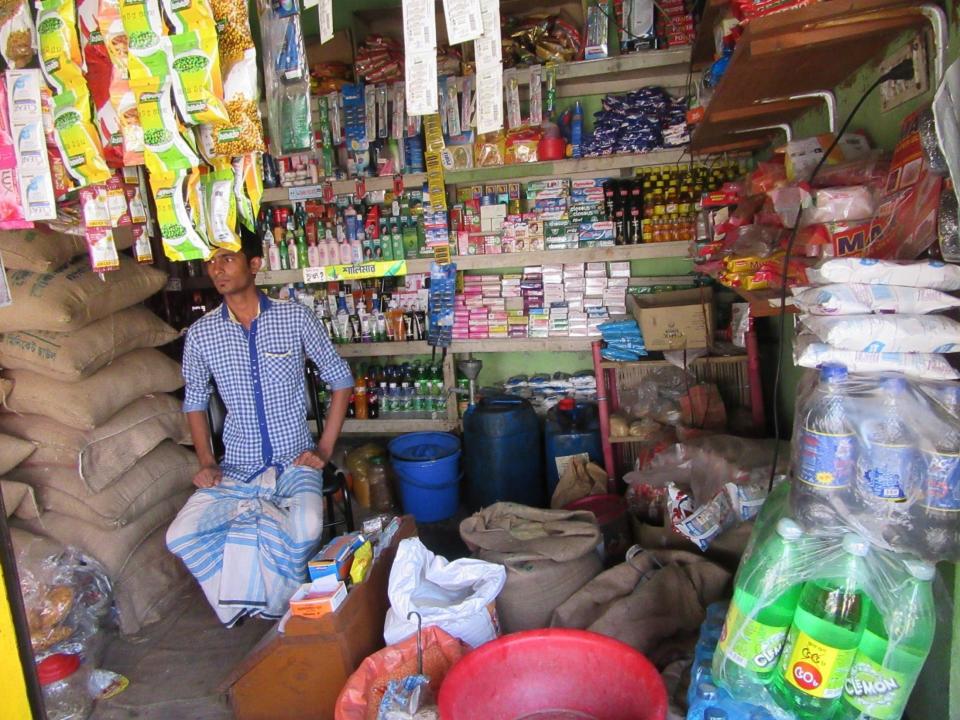

| Proposed Nobin Udyokta Business Info              |   |                                                                                                                                                                                                                                                                                                                                                                     |  |
|---------------------------------------------------|---|---------------------------------------------------------------------------------------------------------------------------------------------------------------------------------------------------------------------------------------------------------------------------------------------------------------------------------------------------------------------|--|
| Business Name                                     | : | MUKTA ENTERPRISE                                                                                                                                                                                                                                                                                                                                                    |  |
| Location                                          | : | Kuniya                                                                                                                                                                                                                                                                                                                                                              |  |
| Total Investment in BDT                           | : | BDT =2,55,000                                                                                                                                                                                                                                                                                                                                                       |  |
| Financing                                         | : | Self BDT 1,55,000 (from existing business) 61 % Required Investment BDT 1,00,000(as equity) 39%                                                                                                                                                                                                                                                                     |  |
| Present salary/drawings from business (estimates) | : | BDT 5,000                                                                                                                                                                                                                                                                                                                                                           |  |
| Proposed Salary                                   | • | BDT 5,000                                                                                                                                                                                                                                                                                                                                                           |  |
| Size Of Shop                                      | • | 10 ft *10 ft=100 Square ft.                                                                                                                                                                                                                                                                                                                                         |  |
| Security Of The Shop                              |   | None                                                                                                                                                                                                                                                                                                                                                                |  |
| Implementation                                    | • | <ul> <li>The business is planned to be scaled up by investment in existing goods like ,Rice,Dal,Soap,Oil,Cosmetics Item etc.</li> <li>The business is operating by entrepreneur. Existing No employee.</li> <li>Collects goods from Board Bazzar .</li> <li>The shop is Own.</li> <li>Average Gain on Sale 14%</li> <li>Agreed grace period is 3 months.</li> </ul> |  |

# **Existing Business**

| Particular                                | Daily | Monthly    | Yearly  |
|-------------------------------------------|-------|------------|---------|
| Revenue (sales)                           | Dany  | iviolitiny | learry  |
| Rice, Dal, Soap, Oil, Cosmetics Item etc. | 3000  | 90000      | 1080000 |
| Total Sales (A)                           | 3000  | 90000      | 1080000 |
| Less. Variable Expense                    |       |            |         |
| Rice, Dal, Soap, Oil, Cosmetics Item etc. | 2580  | 77400      | 928800  |
| Total variable Expense (B)                | 2580  | 77400      | 928800  |
| Contribution Margin (CM) [C=(A-B)         | 420   | 12600      | 151200  |
| Less. Fixed Expense                       |       |            |         |
| Rent                                      |       | -          | -       |
| Electricity Bill                          |       | 300        | 3600    |
| Mobile bill                               |       | 200        | 2400    |
| Transportation                            |       | 300        | 3600    |
| Entertainment                             |       | 100        | 1200    |
| Generator                                 |       | 100        | 1200    |
| Salary(Self)                              |       | 5000       | 60000   |
| Total fixed Cost(D)                       |       | 6000       | 72000   |
| Net Profit(E) [C-D)                       |       | 6600       | 79200   |