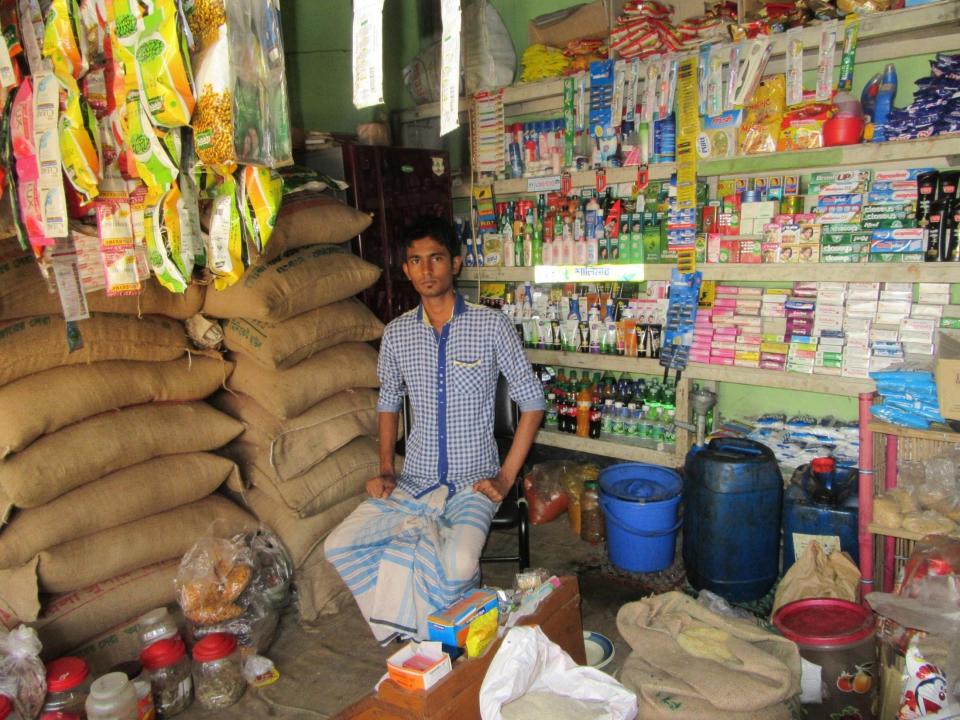

| Proposed Nobin Udyokta Business Info              |   |                                                                                                                                                                                                                                                                                                                                                                     |  |
|---------------------------------------------------|---|---------------------------------------------------------------------------------------------------------------------------------------------------------------------------------------------------------------------------------------------------------------------------------------------------------------------------------------------------------------------|--|
| Business Name                                     | : | MUKTA ENTERPRISE                                                                                                                                                                                                                                                                                                                                                    |  |
| Location                                          | : | Kuniya                                                                                                                                                                                                                                                                                                                                                              |  |
| Total Investment in BDT                           | : | BDT =2,55,000                                                                                                                                                                                                                                                                                                                                                       |  |
| Financing                                         | : | Self BDT 1,55,000 (from existing business) 61 % Required Investment BDT 1,00,000(as equity) 39%                                                                                                                                                                                                                                                                     |  |
| Present salary/drawings from business (estimates) | : | BDT 5,000                                                                                                                                                                                                                                                                                                                                                           |  |
| Proposed Salary                                   | • | BDT 5,000                                                                                                                                                                                                                                                                                                                                                           |  |
| Size Of Shop                                      | • | 10 ft *10 ft=100 Square ft.                                                                                                                                                                                                                                                                                                                                         |  |
| Security Of The Shop                              |   | None                                                                                                                                                                                                                                                                                                                                                                |  |
| Implementation                                    | • | <ul> <li>The business is planned to be scaled up by investment in existing goods like ,Rice,Dal,Soap,Oil,Cosmetics Item etc.</li> <li>The business is operating by entrepreneur. Existing No employee.</li> <li>Collects goods from Board Bazzar .</li> <li>The shop is Own.</li> <li>Average Gain on Sale 14%</li> <li>Agreed grace period is 3 months.</li> </ul> |  |

# **Existing Business**

| Particular                                | Daily | Monthly    | Yearly  |
|-------------------------------------------|-------|------------|---------|
| Revenue (sales)                           | Dany  | iviolitiny | learry  |
| Rice, Dal, Soap, Oil, Cosmetics Item etc. | 3000  | 90000      | 1080000 |
| Total Sales (A)                           | 3000  | 90000      | 1080000 |
| Less. Variable Expense                    |       |            |         |
| Rice, Dal, Soap, Oil, Cosmetics Item etc. | 2580  | 77400      | 928800  |
| Total variable Expense (B)                | 2580  | 77400      | 928800  |
| Contribution Margin (CM) [C=(A-B)         | 420   | 12600      | 151200  |
| Less. Fixed Expense                       |       |            |         |
| Rent                                      |       | -          | -       |
| Electricity Bill                          |       | 300        | 3600    |
| Mobile bill                               |       | 200        | 2400    |
| Transportation                            |       | 300        | 3600    |
| Entertainment                             |       | 100        | 1200    |
| Generator                                 |       | 100        | 1200    |
| Salary(Self)                              |       | 5000       | 60000   |
| Total fixed Cost(D)                       |       | 6000       | 72000   |
| Net Profit(E) [C-D)                       |       | 6600       | 79200   |