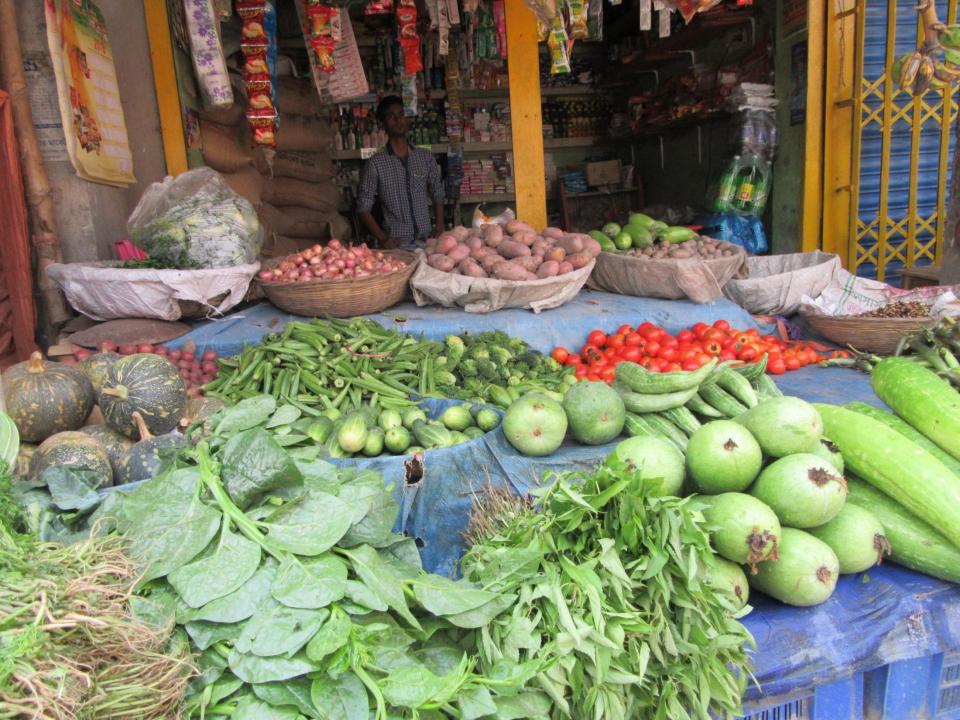

| Proposed Nobin Udyokta Business Info              |   |                                                                                                                                                                                                                                                                                                                                                                     |  |
|---------------------------------------------------|---|---------------------------------------------------------------------------------------------------------------------------------------------------------------------------------------------------------------------------------------------------------------------------------------------------------------------------------------------------------------------|--|
| Business Name                                     | : | MUKTA ENTERPRISE                                                                                                                                                                                                                                                                                                                                                    |  |
| Location                                          | : | Kuniya                                                                                                                                                                                                                                                                                                                                                              |  |
| Total Investment in BDT                           | : | BDT =2,55,000                                                                                                                                                                                                                                                                                                                                                       |  |
| Financing                                         | : | Self BDT 1,55,000 (from existing business) 61 % Required Investment BDT 1,00,000(as equity) 39%                                                                                                                                                                                                                                                                     |  |
| Present salary/drawings from business (estimates) | : | BDT 5,000                                                                                                                                                                                                                                                                                                                                                           |  |
| Proposed Salary                                   | • | BDT 5,000                                                                                                                                                                                                                                                                                                                                                           |  |
| Size Of Shop                                      | • | 10 ft *10 ft=100 Square ft.                                                                                                                                                                                                                                                                                                                                         |  |
| Security Of The Shop                              |   | None                                                                                                                                                                                                                                                                                                                                                                |  |
| Implementation                                    | • | <ul> <li>The business is planned to be scaled up by investment in existing goods like ,Rice,Dal,Soap,Oil,Cosmetics Item etc.</li> <li>The business is operating by entrepreneur. Existing No employee.</li> <li>Collects goods from Board Bazzar .</li> <li>The shop is Own.</li> <li>Average Gain on Sale 14%</li> <li>Agreed grace period is 3 months.</li> </ul> |  |

# **Existing Business**

| Particular                                | Daily | Monthly    | Yearly  |
|-------------------------------------------|-------|------------|---------|
| Revenue (sales)                           | Dany  | iviolitiny | learry  |
| Rice, Dal, Soap, Oil, Cosmetics Item etc. | 3000  | 90000      | 1080000 |
| Total Sales (A)                           | 3000  | 90000      | 1080000 |
| Less. Variable Expense                    |       |            |         |
| Rice, Dal, Soap, Oil, Cosmetics Item etc. | 2580  | 77400      | 928800  |
| Total variable Expense (B)                | 2580  | 77400      | 928800  |
| Contribution Margin (CM) [C=(A-B)         | 420   | 12600      | 151200  |
| Less. Fixed Expense                       |       |            |         |
| Rent                                      |       | -          | -       |
| Electricity Bill                          |       | 300        | 3600    |
| Mobile bill                               |       | 200        | 2400    |
| Transportation                            |       | 300        | 3600    |
| Entertainment                             |       | 100        | 1200    |
| Generator                                 |       | 100        | 1200    |
| Salary(Self)                              |       | 5000       | 60000   |
| Total fixed Cost(D)                       |       | 6000       | 72000   |
| Net Profit(E) [C-D)                       |       | 6600       | 79200   |