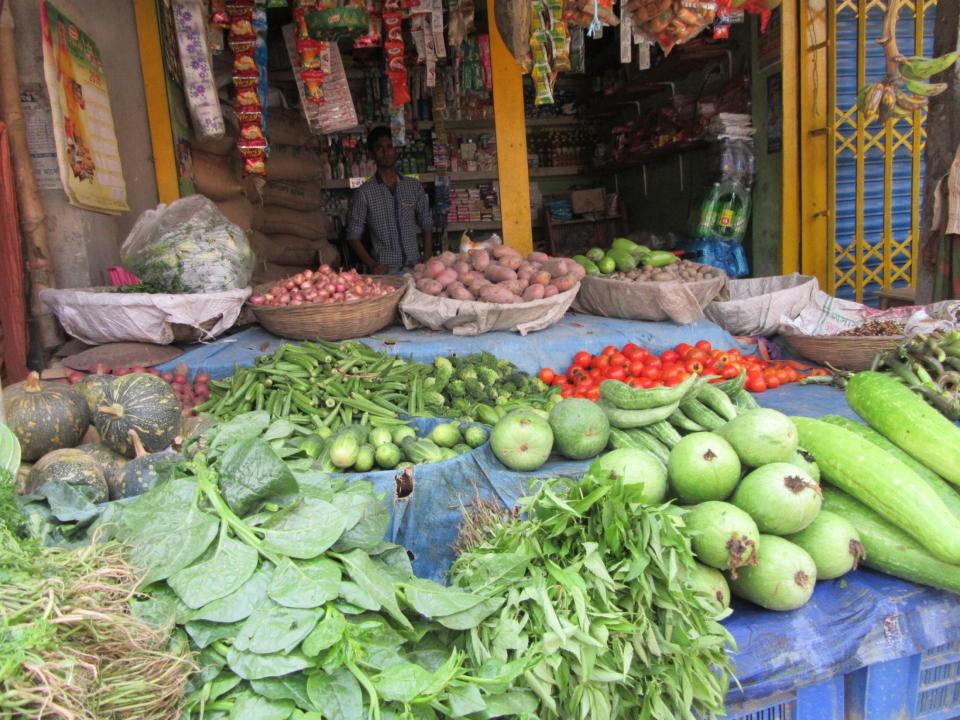

| Proposed Nobin Udyokta Business Info              |   |                                                                                                                                                                                                                                                                                                                                                                     |  |
|---------------------------------------------------|---|---------------------------------------------------------------------------------------------------------------------------------------------------------------------------------------------------------------------------------------------------------------------------------------------------------------------------------------------------------------------|--|
| Business Name                                     | : | MUKTA ENTERPRISE                                                                                                                                                                                                                                                                                                                                                    |  |
| Location                                          | : | Kuniya                                                                                                                                                                                                                                                                                                                                                              |  |
| Total Investment in BDT                           | : | BDT =2,55,000                                                                                                                                                                                                                                                                                                                                                       |  |
| Financing                                         | : | Self BDT 1,55,000 (from existing business) 61 % Required Investment BDT 1,00,000(as equity) 39%                                                                                                                                                                                                                                                                     |  |
| Present salary/drawings from business (estimates) | : | BDT 5,000                                                                                                                                                                                                                                                                                                                                                           |  |
| Proposed Salary                                   | • | BDT 5,000                                                                                                                                                                                                                                                                                                                                                           |  |
| Size Of Shop                                      | • | 10 ft *10 ft=100 Square ft.                                                                                                                                                                                                                                                                                                                                         |  |
| Security Of The Shop                              |   | None                                                                                                                                                                                                                                                                                                                                                                |  |
| Implementation                                    | • | <ul> <li>The business is planned to be scaled up by investment in existing goods like ,Rice,Dal,Soap,Oil,Cosmetics Item etc.</li> <li>The business is operating by entrepreneur. Existing No employee.</li> <li>Collects goods from Board Bazzar .</li> <li>The shop is Own.</li> <li>Average Gain on Sale 14%</li> <li>Agreed grace period is 3 months.</li> </ul> |  |

# **Existing Business**

| Particular                                | Daily | Monthly    | Yearly  |
|-------------------------------------------|-------|------------|---------|
| Revenue (sales)                           | Dany  | iviolitiny | learry  |
| Rice, Dal, Soap, Oil, Cosmetics Item etc. | 3000  | 90000      | 1080000 |
| Total Sales (A)                           | 3000  | 90000      | 1080000 |
| Less. Variable Expense                    |       |            |         |
| Rice, Dal, Soap, Oil, Cosmetics Item etc. | 2580  | 77400      | 928800  |
| Total variable Expense (B)                | 2580  | 77400      | 928800  |
| Contribution Margin (CM) [C=(A-B)         | 420   | 12600      | 151200  |
| Less. Fixed Expense                       |       |            |         |
| Rent                                      |       | -          | -       |
| Electricity Bill                          |       | 300        | 3600    |
| Mobile bill                               |       | 200        | 2400    |
| Transportation                            |       | 300        | 3600    |
| Entertainment                             |       | 100        | 1200    |
| Generator                                 |       | 100        | 1200    |
| Salary(Self)                              |       | 5000       | 60000   |
| Total fixed Cost(D)                       |       | 6000       | 72000   |
| Net Profit(E) [C-D)                       |       | 6600       | 79200   |