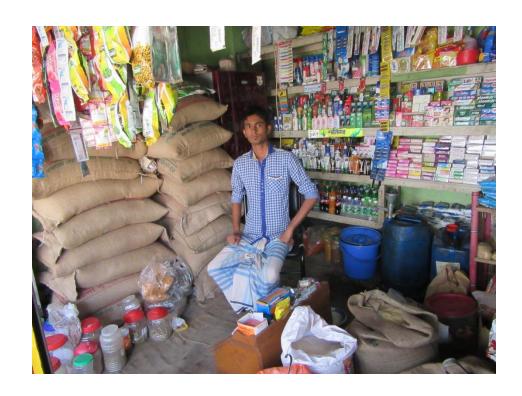

| Proposed Nobin Udyokta Business Info              |   |                                                                                                                                                                                                                                                                                                                                                                     |  |
|---------------------------------------------------|---|---------------------------------------------------------------------------------------------------------------------------------------------------------------------------------------------------------------------------------------------------------------------------------------------------------------------------------------------------------------------|--|
| Business Name                                     | : | MUKTA ENTERPRISE                                                                                                                                                                                                                                                                                                                                                    |  |
| Location                                          | : | Kuniya                                                                                                                                                                                                                                                                                                                                                              |  |
| Total Investment in BDT                           | : | BDT =2,55,000                                                                                                                                                                                                                                                                                                                                                       |  |
| Financing                                         | : | Self BDT 1,55,000 (from existing business) 61 % Required Investment BDT 1,00,000(as equity) 39%                                                                                                                                                                                                                                                                     |  |
| Present salary/drawings from business (estimates) | : | BDT 5,000                                                                                                                                                                                                                                                                                                                                                           |  |
| Proposed Salary                                   | • | BDT 5,000                                                                                                                                                                                                                                                                                                                                                           |  |
| Size Of Shop                                      | • | 10 ft *10 ft=100 Square ft.                                                                                                                                                                                                                                                                                                                                         |  |
| Security Of The Shop                              |   | None                                                                                                                                                                                                                                                                                                                                                                |  |
| Implementation                                    | • | <ul> <li>The business is planned to be scaled up by investment in existing goods like ,Rice,Dal,Soap,Oil,Cosmetics Item etc.</li> <li>The business is operating by entrepreneur. Existing No employee.</li> <li>Collects goods from Board Bazzar .</li> <li>The shop is Own.</li> <li>Average Gain on Sale 14%</li> <li>Agreed grace period is 3 months.</li> </ul> |  |

# **Existing Business**

| Particular                                | Daily | Monthly    | Yearly  |
|-------------------------------------------|-------|------------|---------|
| Revenue (sales)                           | Dany  | iviolitiny | learry  |
| Rice, Dal, Soap, Oil, Cosmetics Item etc. | 3000  | 90000      | 1080000 |
| Total Sales (A)                           | 3000  | 90000      | 1080000 |
| Less. Variable Expense                    |       |            |         |
| Rice, Dal, Soap, Oil, Cosmetics Item etc. | 2580  | 77400      | 928800  |
| Total variable Expense (B)                | 2580  | 77400      | 928800  |
| Contribution Margin (CM) [C=(A-B)         | 420   | 12600      | 151200  |
| Less. Fixed Expense                       |       |            |         |
| Rent                                      |       | -          | -       |
| Electricity Bill                          |       | 300        | 3600    |
| Mobile bill                               |       | 200        | 2400    |
| Transportation                            |       | 300        | 3600    |
| Entertainment                             |       | 100        | 1200    |
| Generator                                 |       | 100        | 1200    |
| Salary(Self)                              |       | 5000       | 60000   |
| Total fixed Cost(D)                       |       | 6000       | 72000   |
| Net Profit(E) [C-D)                       |       | 6600       | 79200   |