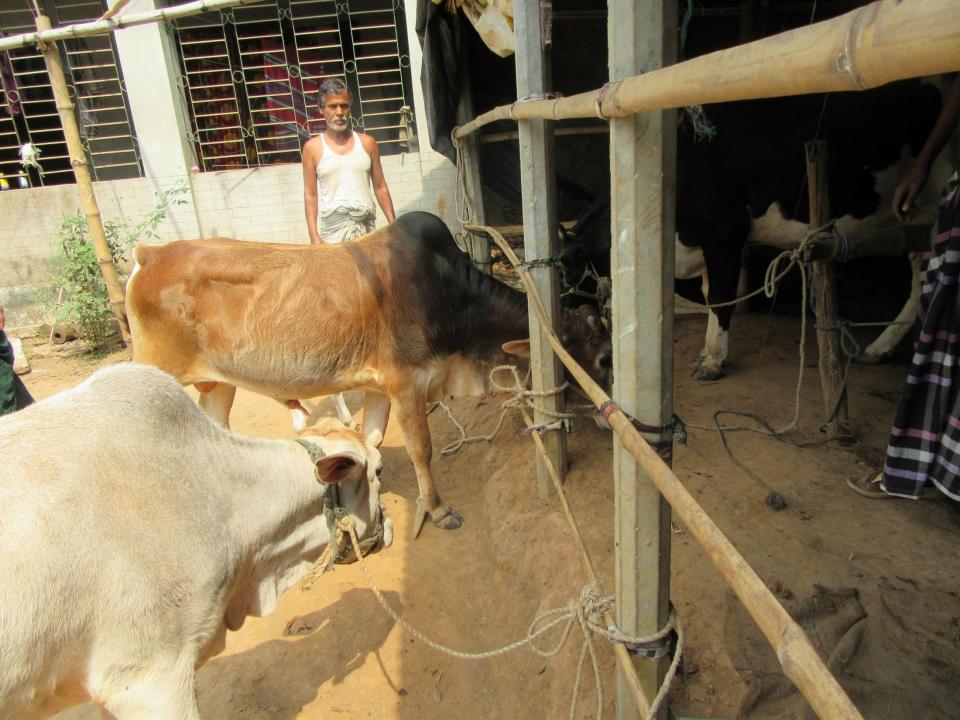

| Proposed Nobin Udyokta Business Info              |   |                                                                                                                                                                                                                                                                                                                                                                                                 |  |
|---------------------------------------------------|---|-------------------------------------------------------------------------------------------------------------------------------------------------------------------------------------------------------------------------------------------------------------------------------------------------------------------------------------------------------------------------------------------------|--|
| Business Name                                     | : | KHOLIL DAIRY FARM                                                                                                                                                                                                                                                                                                                                                                               |  |
| Location                                          | : |                                                                                                                                                                                                                                                                                                                                                                                                 |  |
| Total Investment in BDT                           | : | BDT 4,70,000/-                                                                                                                                                                                                                                                                                                                                                                                  |  |
| Financing                                         | : | Self BDT 3,50,000/-(from existing business) 74% Required Investment BDT 1,20,000/-(as equity) 26%                                                                                                                                                                                                                                                                                               |  |
| Present salary/drawings from business (estimates) | : | BDT 5,000/-                                                                                                                                                                                                                                                                                                                                                                                     |  |
| Proposed Salary                                   | : | BDT 5,000/-                                                                                                                                                                                                                                                                                                                                                                                     |  |
| Size of shop                                      | : | 30 ft x 12 ft= 360 square ft                                                                                                                                                                                                                                                                                                                                                                    |  |
| Security of the shop                              | : |                                                                                                                                                                                                                                                                                                                                                                                                 |  |
| Implementation                                    | : | <ul> <li>He has three milk cows, two calf, one ox and one deshi cow in his farm.</li> <li>Average daily milk production is 16 liter per day and milk price is 50 taka.</li> <li>The business is operating by entrepreneur. Existing no employee.</li> <li>The farm is situated in his own place.</li> <li>Collects goods from Solling mor.</li> <li>Agreed grace period is 3 months.</li> </ul> |  |