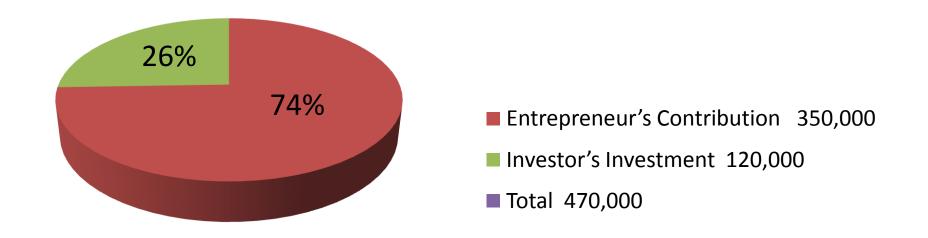

| Investment Breakdown                            |          |          |                |  |  |
|-------------------------------------------------|----------|----------|----------------|--|--|
| Particulars Particulars Particulars Particulars | Existing | Proposed | Proposed Total |  |  |
| Milk Cow (2 x 125000)                           | 250,000  | 0        | 250,000        |  |  |
| Ox (1 x 30000)                                  | 30,000   | 0        | 30,000         |  |  |
| Calf (2 x 20000)                                | 40,000   | 0        | 40,000         |  |  |
| Milk Cow (1)                                    | 0        | 120,000  | 120,000        |  |  |
| Deshi Cow (1)                                   | 30,000   | 0        | 30,000         |  |  |
| Total                                           | 350,000  | 120,000  | 470,000        |  |  |