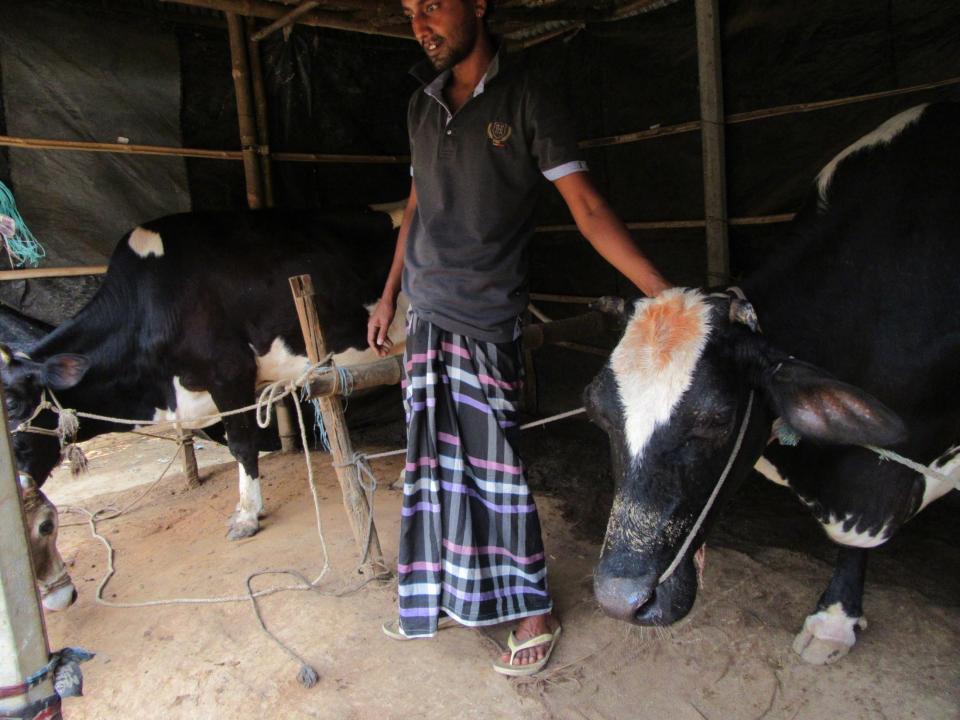

| Proposed Nobin Udyokta Business Info              |   |                                                                                                                                                                                                                                                                                                                                                                                                 |  |
|---------------------------------------------------|---|-------------------------------------------------------------------------------------------------------------------------------------------------------------------------------------------------------------------------------------------------------------------------------------------------------------------------------------------------------------------------------------------------|--|
| Business Name                                     | : | KHOLIL DAIRY FARM                                                                                                                                                                                                                                                                                                                                                                               |  |
| Location                                          | : |                                                                                                                                                                                                                                                                                                                                                                                                 |  |
| Total Investment in BDT                           | : | BDT 4,70,000/-                                                                                                                                                                                                                                                                                                                                                                                  |  |
| Financing                                         | : | Self BDT 3,50,000/-(from existing business) 74% Required Investment BDT 1,20,000/-(as equity) 26%                                                                                                                                                                                                                                                                                               |  |
| Present salary/drawings from business (estimates) | : | BDT 5,000/-                                                                                                                                                                                                                                                                                                                                                                                     |  |
| Proposed Salary                                   | : | BDT 5,000/-                                                                                                                                                                                                                                                                                                                                                                                     |  |
| Size of shop                                      | : | 30 ft x 12 ft= 360 square ft                                                                                                                                                                                                                                                                                                                                                                    |  |
| Security of the shop                              | : |                                                                                                                                                                                                                                                                                                                                                                                                 |  |
| Implementation                                    | : | <ul> <li>He has three milk cows, two calf, one ox and one deshi cow in his farm.</li> <li>Average daily milk production is 16 liter per day and milk price is 50 taka.</li> <li>The business is operating by entrepreneur. Existing no employee.</li> <li>The farm is situated in his own place.</li> <li>Collects goods from Solling mor.</li> <li>Agreed grace period is 3 months.</li> </ul> |  |