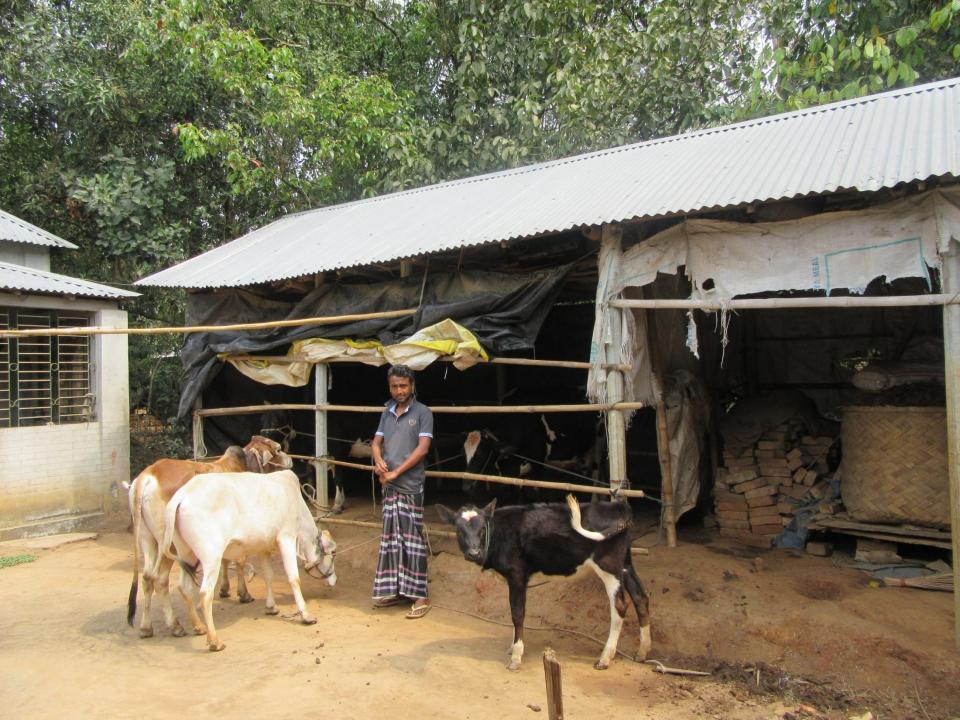

| Proposed Nobin Udyokta Business Info              |   |                                                                                                                                                                                                                                                                                                                                                                                                 |  |
|---------------------------------------------------|---|-------------------------------------------------------------------------------------------------------------------------------------------------------------------------------------------------------------------------------------------------------------------------------------------------------------------------------------------------------------------------------------------------|--|
| Business Name                                     | : | KHOLIL DAIRY FARM                                                                                                                                                                                                                                                                                                                                                                               |  |
| Location                                          | : |                                                                                                                                                                                                                                                                                                                                                                                                 |  |
| Total Investment in BDT                           | : | BDT 4,70,000/-                                                                                                                                                                                                                                                                                                                                                                                  |  |
| Financing                                         | : | Self BDT 3,50,000/-(from existing business) 74% Required Investment BDT 1,20,000/-(as equity) 26%                                                                                                                                                                                                                                                                                               |  |
| Present salary/drawings from business (estimates) | : | BDT 5,000/-                                                                                                                                                                                                                                                                                                                                                                                     |  |
| Proposed Salary                                   | : | BDT 5,000/-                                                                                                                                                                                                                                                                                                                                                                                     |  |
| Size of shop                                      | : | 30 ft x 12 ft= 360 square ft                                                                                                                                                                                                                                                                                                                                                                    |  |
| Security of the shop                              | : |                                                                                                                                                                                                                                                                                                                                                                                                 |  |
| Implementation                                    | : | <ul> <li>He has three milk cows, two calf, one ox and one deshi cow in his farm.</li> <li>Average daily milk production is 16 liter per day and milk price is 50 taka.</li> <li>The business is operating by entrepreneur. Existing no employee.</li> <li>The farm is situated in his own place.</li> <li>Collects goods from Solling mor.</li> <li>Agreed grace period is 3 months.</li> </ul> |  |