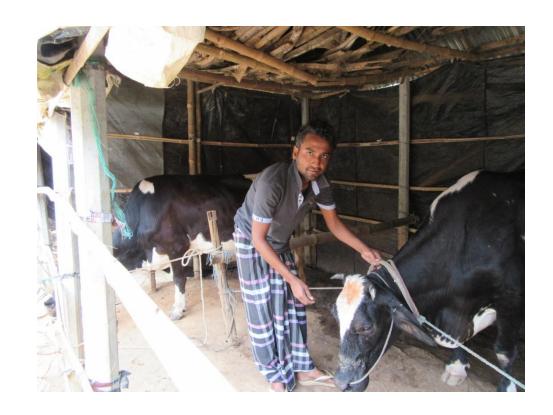

| Proposed Nobin Udyokta Business Info              |   |                                                                                                                                                                                                                                                                                                                                                                                                 |  |
|---------------------------------------------------|---|-------------------------------------------------------------------------------------------------------------------------------------------------------------------------------------------------------------------------------------------------------------------------------------------------------------------------------------------------------------------------------------------------|--|
| Business Name                                     | : | KHOLIL DAIRY FARM                                                                                                                                                                                                                                                                                                                                                                               |  |
| Location                                          | : |                                                                                                                                                                                                                                                                                                                                                                                                 |  |
| Total Investment in BDT                           | : | BDT 4,70,000/-                                                                                                                                                                                                                                                                                                                                                                                  |  |
| Financing                                         | : | Self BDT 3,50,000/-(from existing business) 74% Required Investment BDT 1,20,000/-(as equity) 26%                                                                                                                                                                                                                                                                                               |  |
| Present salary/drawings from business (estimates) | : | BDT 5,000/-                                                                                                                                                                                                                                                                                                                                                                                     |  |
| Proposed Salary                                   | : | BDT 5,000/-                                                                                                                                                                                                                                                                                                                                                                                     |  |
| Size of shop                                      | : | 30 ft x 12 ft= 360 square ft                                                                                                                                                                                                                                                                                                                                                                    |  |
| Security of the shop                              | : |                                                                                                                                                                                                                                                                                                                                                                                                 |  |
| Implementation                                    | : | <ul> <li>He has three milk cows, two calf, one ox and one deshi cow in his farm.</li> <li>Average daily milk production is 16 liter per day and milk price is 50 taka.</li> <li>The business is operating by entrepreneur. Existing no employee.</li> <li>The farm is situated in his own place.</li> <li>Collects goods from Solling mor.</li> <li>Agreed grace period is 3 months.</li> </ul> |  |

# Pictures