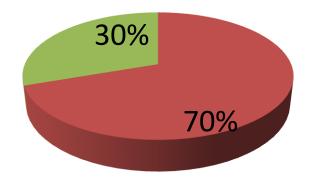

| Proposed Nobin Udyokta Business Info                 |   |                                                                                                                                                                                                                                                                                                                                                                                                                                            |  |
|------------------------------------------------------|---|--------------------------------------------------------------------------------------------------------------------------------------------------------------------------------------------------------------------------------------------------------------------------------------------------------------------------------------------------------------------------------------------------------------------------------------------|--|
| Business Name                                        | : | M M FASHION                                                                                                                                                                                                                                                                                                                                                                                                                                |  |
| Location                                             | : |                                                                                                                                                                                                                                                                                                                                                                                                                                            |  |
| Total Investment in BDT                              | : | BDT 4,95,000/-                                                                                                                                                                                                                                                                                                                                                                                                                             |  |
| Financing                                            | : | Self BDT 3,45,000/-(from existing business) 70%<br>Required Investment BDT 1,50,000/-(as equity) 30%                                                                                                                                                                                                                                                                                                                                       |  |
| Present salary/drawings<br>from business (estimates) | : |                                                                                                                                                                                                                                                                                                                                                                                                                                            |  |
| Proposed Salary                                      | : | BDT 5,000/-                                                                                                                                                                                                                                                                                                                                                                                                                                |  |
| Size of shop                                         | : | 35 ft x 40 ft= 1400 square ft                                                                                                                                                                                                                                                                                                                                                                                                              |  |
| Security of the shop                                 | : |                                                                                                                                                                                                                                                                                                                                                                                                                                            |  |
| Implementation                                       | : | <ul> <li>The business is planned to be scaled up by investment in existing goods like; shirt piece &amp; Pant piece etc.</li> <li>Average 25% gain on sale.</li> <li>The business is operating by entrepreneur. Existing five employee.</li> <li>After getting equity fund one employee will be appointed.</li> <li>The shop is rented.</li> <li>Collects goods from Dhaka, Gulistan.</li> <li>Agreed grace period is 3 months.</li> </ul> |  |