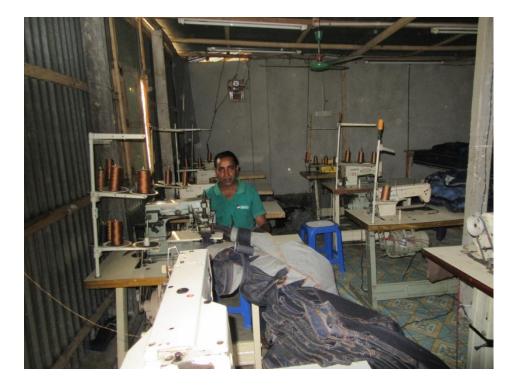

#### Proposed NU Business Name: M M FASHION



Project identification and prepared by: Hafizur Rahman (2), Mawna Unit, Gazipur

Project verified by: MD. Rofiqul Islam



| Brief Bio of The Proposed Nobin Udyokta                                                                                                                        |     |                                                                                                                                                                                                                    |  |  |
|----------------------------------------------------------------------------------------------------------------------------------------------------------------|-----|-----------------------------------------------------------------------------------------------------------------------