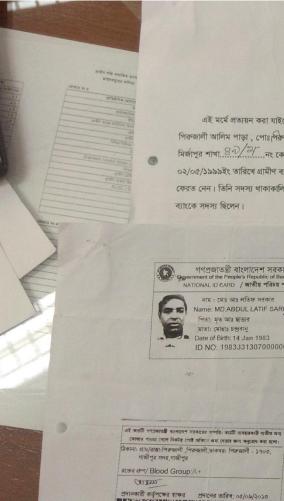

#### প্রত্যয়ন পত্র

এই মর্মে প্রতায়ন করা যাইতেছে যে, মোছাঃ মোছাঃ চন্দ্রবানু স্বামীঃ মৃত আব্দুল সাব্ধু গ্রামঃ পিরুজালী আলিম পাড়া, পোঃ পিরুজালী, থানাঃ গাজীপুর সদর, জেলাঃ গাজীপুর। তিনি ডাওয়াল মির্জাপুর শাখা. 82/2 নং কেন্দ্রের ০ ন নং গ্রুপের 93 62 নং সদস্য। তিনি ০২/০৫/১৯৯৯ইং তারিখে গ্রামীণ ব্যাহকে যোগদান করেন। তিনি ০৫/০৬/২০০৮ইং তারিখে সম্বয় ফেরত নেন। তিনি সদস্য থাকাকালিন সময় নিয়মিত লেনদেন করতেন। তিনি ৯বছর যাবত গ্রামীণ ব্যাংকে সদস্য ছিলেন।