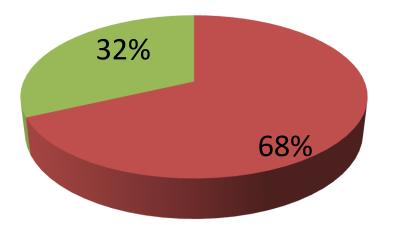

| Proposed Nobin Udyokta Business Info                 |   |                                                                                                                                                                                                                                                                                                                                                                                                                     |  |  |
|------------------------------------------------------|---|---------------------------------------------------------------------------------------------------------------------------------------------------------------------------------------------------------------------------------------------------------------------------------------------------------------------------------------------------------------------------------------------------------------------|--|--|
| Business Name                                        | : | M/S DURJOY & NIPUN ENTERPRISE                                                                                                                                                                                                                                                                                                                                                                                       |  |  |
| Location                                             | : | Mawna, chourastha                                                                                                                                                                                                                                                                                                                                                                                                   |  |  |
| Total Investment in BDT                              | : | BDT 4,70,000/-                                                                                                                                                                                                                                                                                                                                                                                                      |  |  |
| Financing                                            | : | Self BDT 3,20,000/-(from existing business) 68%                                                                                                                                                                                                                                                                                                                                                                     |  |  |
|                                                      |   | Required Investment BDT 1,50,000/-(as equity) 32%                                                                                                                                                                                                                                                                                                                                                                   |  |  |
| Present salary/drawings<br>from business (estimates) | : | BDT 5,000/-                                                                                                                                                                                                                                                                                                                                                                                                         |  |  |
| Proposed Salary                                      | : | BDT 5,000/-                                                                                                                                                                                                                                                                                                                                                                                                         |  |  |
| Size of shop                                         | : | 26 ft x 25 ft= 650 square ft                                                                                                                                                                                                                                                                                                                                                                                        |  |  |
| Security of the shop                                 | : | BDT 2,00,000/-                                                                                                                                                                                                                                                                                                                                                                                                      |  |  |
| Implementation                                       | : | <ul> <li>The business is planned to be scaled up by investment in existing goods like; Bag etc.</li> <li>Average 17% gain on sale.</li> <li>The business is operating by entrepreneur. Existing two employee.</li> <li>After getting equity fund one employee will be appointed.</li> <li>The shop is rented.</li> <li>Collects goods from Tepirbari, Molaied.</li> <li>Agreed grace period is 3 months.</li> </ul> |  |  |