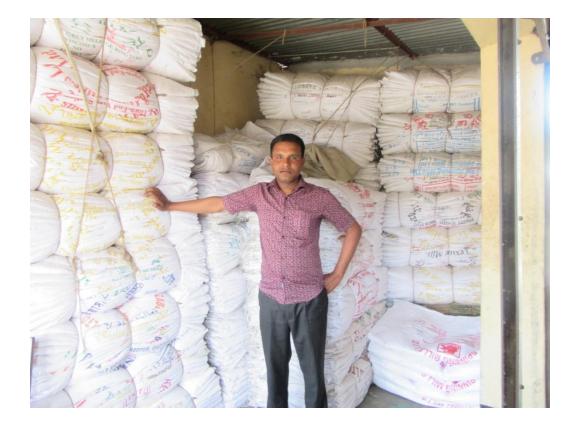

| Proposed Nobin Udyokta Business Info                 |   |                                                                                                                                                                                                                                                                                                                                                                                                                     |  |  |
|------------------------------------------------------|---|---------------------------------------------------------------------------------------------------------------------------------------------------------------------------------------------------------------------------------------------------------------------------------------------------------------------------------------------------------------------------------------------------------------------|--|--|
| Business Name                                        | : | M/S DURJOY & NIPUN ENTERPRISE                                                                                                                                                                                                                                                                                                                                                                                       |  |  |
| Location                                             | : | Mawna, chourastha                                                                                                                                                                                                                                                                                                                                                                                                   |  |  |
| Total Investment in BDT                              | : | BDT 4,70,000/-                                                                                                                                                                                                                                                                                                                                                                                                      |  |  |
| Financing                                            | : | Self BDT 3,20,000/-(from existing business) 68%                                                                                                                                                                                                                                                                                                                                                                     |  |  |
|                                                      |   | Required Investment BDT 1,50,000/-(as equity) 32%                                                                                                                                                                                                                                                                                                                                                                   |  |  |
| Present salary/drawings<br>from business (estimates) | : | BDT 5,000/-                                                                                                                                                                                                                                                                                                                                                                                                         |  |  |
| Proposed Salary                                      | : | BDT 5,000/-                                                                                                                                                                                                                                                                                                                                                                                                         |  |  |
| Size of shop                                         | : | 26 ft x 25 ft= 650 square ft                                                                                                                                                                                                                                                                                                                                                                                        |  |  |
| Security of the shop                                 | : | BDT 2,00,000/-                                                                                                                                                                                                                                                                                                                                                                                                      |  |  |
| Implementation                                       | : | <ul> <li>The business is planned to be scaled up by investment in existing goods like; Bag etc.</li> <li>Average 17% gain on sale.</li> <li>The business is operating by entrepreneur. Existing two employee.</li> <li>After getting equity fund one employee will be appointed.</li> <li>The shop is rented.</li> <li>Collects goods from Tepirbari, Molaied.</li> <li>Agreed grace period is 3 months.</li> </ul> |  |  |