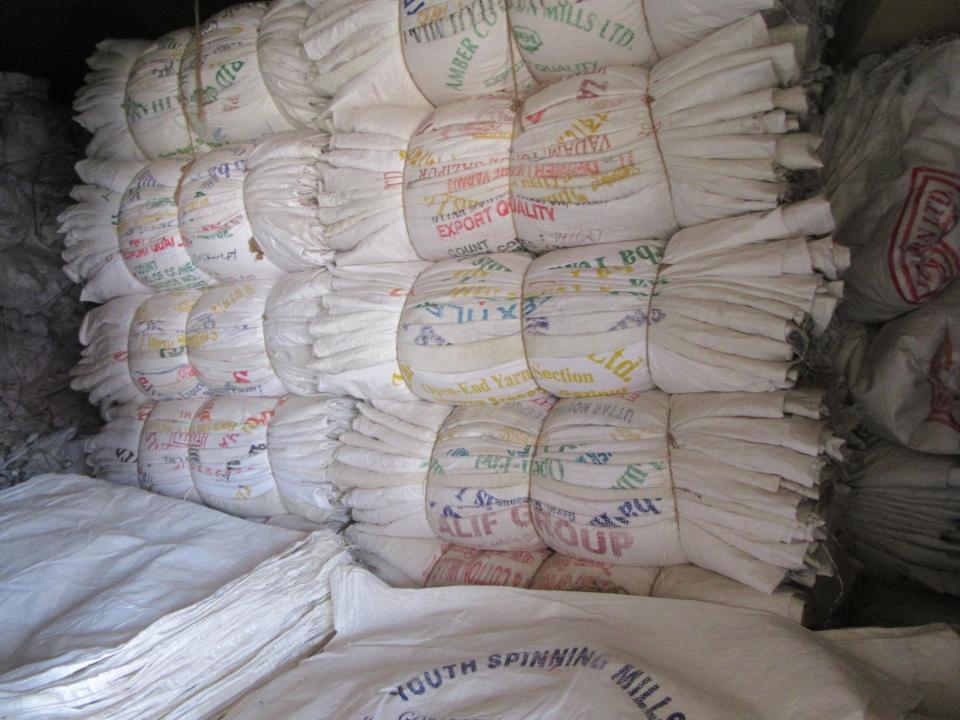

| Proposed Nobin Udyokta Business Info                 |   |                                                                                                                                                                                                                                                                                                                                                                                                                     |  |  |
|------------------------------------------------------|---|---------------------------------------------------------------------------------------------------------------------------------------------------------------------------------------------------------------------------------------------------------------------------------------------------------------------------------------------------------------------------------------------------------------------|--|--|
| Business Name                                        | : | M/S DURJOY & NIPUN ENTERPRISE                                                                                                                                                                                                                                                                                                                                                                                       |  |  |
| Location                                             | : | Mawna, chourastha                                                                                                                                                                                                                                                                                                                                                                                                   |  |  |
| Total Investment in BDT                              | : | BDT 4,70,000/-                                                                                                                                                                                                                                                                                                                                                                                                      |  |  |
| Financing                                            | : | Self BDT 3,20,000/-(from existing business) 68%                                                                                                                                                                                                                                                                                                                                                                     |  |  |
|                                                      |   | Required Investment BDT 1,50,000/-(as equity) 32%                                                                                                                                                                                                                                                                                                                                                                   |  |  |
| Present salary/drawings<br>from business (estimates) | : | BDT 5,000/-                                                                                                                                                                                                                                                                                                                                                                                                         |  |  |
| Proposed Salary                                      | : | BDT 5,000/-                                                                                                                                                                                                                                                                                                                                                                                                         |  |  |
| Size of shop                                         | : | 26 ft x 25 ft= 650 square ft                                                                                                                                                                                                                                                                                                                                                                                        |  |  |
| Security of the shop                                 | : | BDT 2,00,000/-                                                                                                                                                                                                                                                                                                                                                                                                      |  |  |
| Implementation                                       | : | <ul> <li>The business is planned to be scaled up by investment in existing goods like; Bag etc.</li> <li>Average 17% gain on sale.</li> <li>The business is operating by entrepreneur. Existing two employee.</li> <li>After getting equity fund one employee will be appointed.</li> <li>The shop is rented.</li> <li>Collects goods from Tepirbari, Molaied.</li> <li>Agreed grace period is 3 months.</li> </ul> |  |  |

| Existing Business (BDT)           |       |         |           |  |  |
|-----------------------------------|-------|---------|-----------|--|--|
| Particular                        | Daily | Monthly | Yearly    |  |  |
| Revenue (sales)                   |       |         |           |  |  |
| Bag                               | 7,500 | 225,000 | 2,700,000 |  |  |
| Total Sales (A)                   | 7,500 | 225,000 | 2,700,000 |  |  |
| Less. Variable Expense            |       |         |           |  |  |
| Bag                               | 6,225 | 186,750 | 2,241,000 |  |  |
| Total variable Expense (B)        | 6,225 | 186,750 | 2,241,000 |  |  |
| Contribution Margin (CM) [C=(A-B) | 1,275 | 38,250  | 459,000   |  |  |
| Less. Fixed Expense               |       |         |           |  |  |
| Rent                              |       | 4,000   | 48,000    |  |  |
| Electricity Bill                  |       | 300     | 3,600     |  |  |
| Mobile Bill                       |       | 500     | 6,000     |  |  |
| Salary (self)                     |       | 5,000   | 60,000    |  |  |
| Transportation                    |       | 7,000   | 84,000    |  |  |
| Entertainment                     |       | 500     | 6,000     |  |  |
| Guard                             |       | 200     | 2,400     |  |  |
| Generator Bill                    |       | 300     | 3,600     |  |  |
| Salary (staff) (2)                |       | 10,000  | 120,000   |  |  |
| Total fixed Cost (D)              |       | 27,800  | 57,600    |  |  |
| Net Profit (E) [C-D)              |       | 10,450  | 401,400   |  |  |