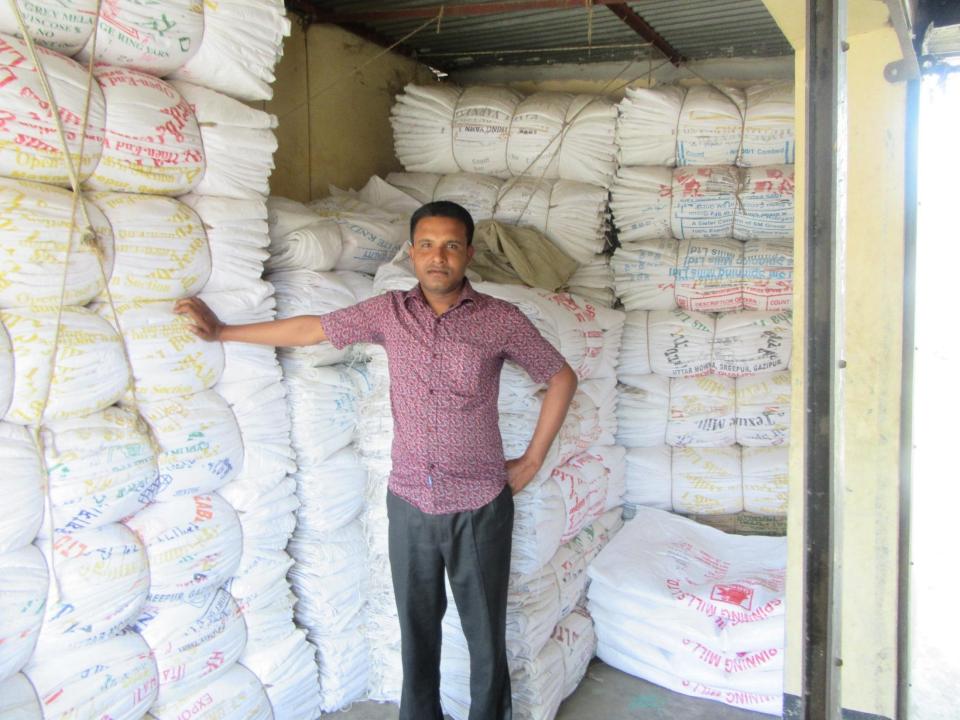

| Proposed Nobin Udyokta Business Info                 |   |                                                                                                                                                                                                                                                                                                                                                                                                                     |  |  |
|------------------------------------------------------|---|---------------------------------------------------------------------------------------------------------------------------------------------------------------------------------------------------------------------------------------------------------------------------------------------------------------------------------------------------------------------------------------------------------------------|--|--|
| Business Name                                        | : | M/S DURJOY & NIPUN ENTERPRISE                                                                                                                                                                                                                                                                                                                                                                                       |  |  |
| Location                                             | : | Mawna, chourastha                                                                                                                                                                                                                                                                                                                                                                                                   |  |  |
| Total Investment in BDT                              | : | BDT 4,70,000/-                                                                                                                                                                                                                                                                                                                                                                                                      |  |  |
| Financing                                            | : | Self BDT 3,20,000/-(from existing business) 68%                                                                                                                                                                                                                                                                                                                                                                     |  |  |
|                                                      |   | Required Investment BDT 1,50,000/-(as equity) 32%                                                                                                                                                                                                                                                                                                                                                                   |  |  |
| Present salary/drawings<br>from business (estimates) | : | BDT 5,000/-                                                                                                                                                                                                                                                                                                                                                                                                         |  |  |
| Proposed Salary                                      | : | BDT 5,000/-                                                                                                                                                                                                                                                                                                                                                                                                         |  |  |
| Size of shop                                         | : | 26 ft x 25 ft= 650 square ft                                                                                                                                                                                                                                                                                                                                                                                        |  |  |
| Security of the shop                                 | : | BDT 2,00,000/-                                                                                                                                                                                                                                                                                                                                                                                                      |  |  |
| Implementation                                       | : | <ul> <li>The business is planned to be scaled up by investment in existing goods like; Bag etc.</li> <li>Average 17% gain on sale.</li> <li>The business is operating by entrepreneur. Existing two employee.</li> <li>After getting equity fund one employee will be appointed.</li> <li>The shop is rented.</li> <li>Collects goods from Tepirbari, Molaied.</li> <li>Agreed grace period is 3 months.</li> </ul> |  |  |