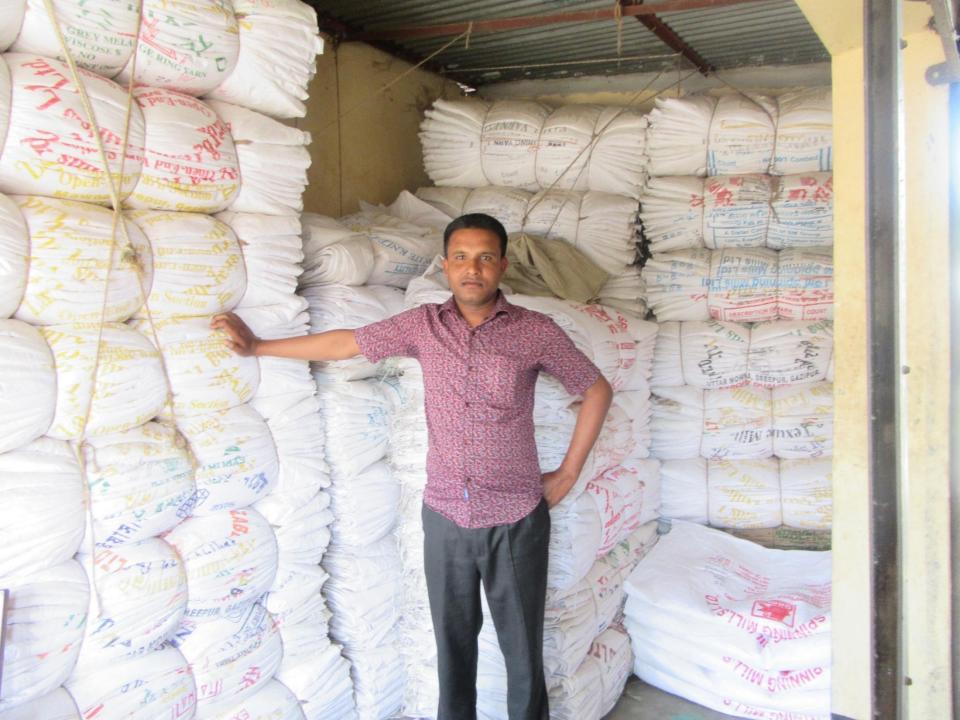

| Proposed Nobin Udyokta Business Info                 |   |                                                                                                                                                                                                                                                                                                                                                                                                                     |  |  |
|------------------------------------------------------|---|---------------------------------------------------------------------------------------------------------------------------------------------------------------------------------------------------------------------------------------------------------------------------------------------------------------------------------------------------------------------------------------------------------------------|--|--|
| Business Name                                        | : | M/S DURJOY & NIPUN ENTERPRISE                                                                                                                                                                                                                                                                                                                                                                                       |  |  |
| Location                                             | : | Mawna, chourastha                                                                                                                                                                                                                                                                                                                                                                                                   |  |  |
| Total Investment in BDT                              | : | BDT 4,70,000/-                                                                                                                                                                                                                                                                                                                                                                                                      |  |  |
| Financing                                            | : | Self BDT 3,20,000/-(from existing business) 68%                                                                                                                                                                                                                                                                                                                                                                     |  |  |
|                                                      |   | Required Investment BDT 1,50,000/-(as equity) 32%                                                                                                                                                                                                                                                                                                                                                                   |  |  |
| Present salary/drawings<br>from business (estimates) | : | BDT 5,000/-                                                                                                                                                                                                                                                                                                                                                                                                         |  |  |
| Proposed Salary                                      | : | BDT 5,000/-                                                                                                                                                                                                                                                                                                                                                                                                         |  |  |
| Size of shop                                         | : | 26 ft x 25 ft= 650 square ft                                                                                                                                                                                                                                                                                                                                                                                        |  |  |
| Security of the shop                                 | : | BDT 2,00,000/-                                                                                                                                                                                                                                                                                                                                                                                                      |  |  |
| Implementation                                       | : | <ul> <li>The business is planned to be scaled up by investment in existing goods like; Bag etc.</li> <li>Average 17% gain on sale.</li> <li>The business is operating by entrepreneur. Existing two employee.</li> <li>After getting equity fund one employee will be appointed.</li> <li>The shop is rented.</li> <li>Collects goods from Tepirbari, Molaied.</li> <li>Agreed grace period is 3 months.</li> </ul> |  |  |