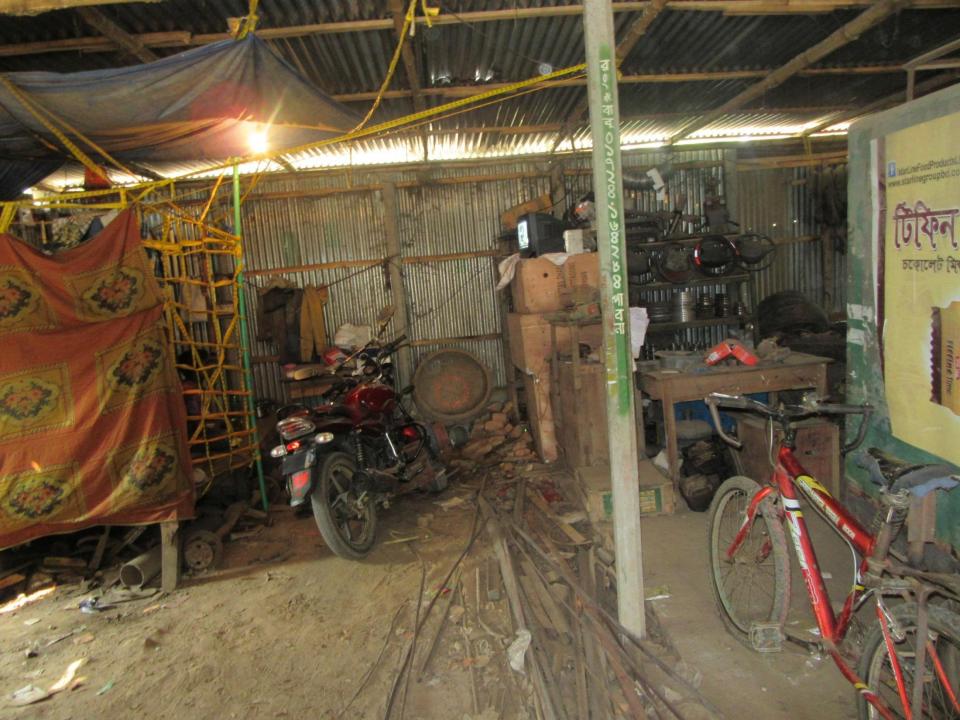

| Proposed Nobin Udyokta Business Info                 |   |                                                                                                                                                                                                                                                                                                                                                  |  |  |
|------------------------------------------------------|---|--------------------------------------------------------------------------------------------------------------------------------------------------------------------------------------------------------------------------------------------------------------------------------------------------------------------------------------------------|--|--|
| Business Name                                        | : | M/S JOLIL WORKSHOP                                                                                                                                                                                                                                                                                                                               |  |  |
| Location                                             | : |                                                                                                                                                                                                                                                                                                                                                  |  |  |
| Total Investment in BDT                              | : | BDT 4,60,000/-                                                                                                                                                                                                                                                                                                                                   |  |  |
| Financing                                            | : | Self BDT 3,10,000/-(from existing business) 67%                                                                                                                                                                                                                                                                                                  |  |  |
|                                                      |   | Required Investment BDT 1,50,000/-(as equity) 33%                                                                                                                                                                                                                                                                                                |  |  |
| Present salary/drawings<br>from business (estimates) | : | BDT 5,000/-                                                                                                                                                                                                                                                                                                                                      |  |  |
| Proposed Salary                                      | : | BDT 5,000/-                                                                                                                                                                                                                                                                                                                                      |  |  |
| Size of shop                                         | : | 08 ft x 17 ft= 136 square ft                                                                                                                                                                                                                                                                                                                     |  |  |
| Security of the shop                                 | : | BDT 1,00,000/-                                                                                                                                                                                                                                                                                                                                   |  |  |
| Implementation                                       | : | <ul> <li>The business is planned to be scaled up by investment in existing goods like; Grill, window, gate etc</li> <li>Average 20% gain on sale.</li> <li>The business is operating by entrepreneur. Existing no employee.</li> <li>The shop is rented.</li> <li>Collects goods from Mawna</li> <li>Agreed grace period is 3 months.</li> </ul> |  |  |

### THREATS

Theft Fire Political unrest Pictures

## **FAMILY PICTURE**