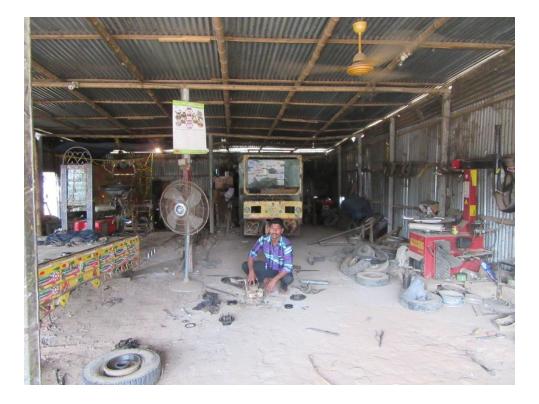

#### Proposed NU Business Name: M/S JOLIL WORKSHOP



Project identification and prepared by: Hafizur Rahman (2), Mawna Unit, Gazipur

Project verified by: MD. Rafiqul Islam



| Brief Bio of The Proposed Nobin Udyokta                                                                                                                        |    |                                                                                                                                                                                            |  |  |
|----------------------------------------------------------------------------------------------------------------------------------------------------------------|----|-------------------------------------------------------------------------------------------------------------------------------------------------