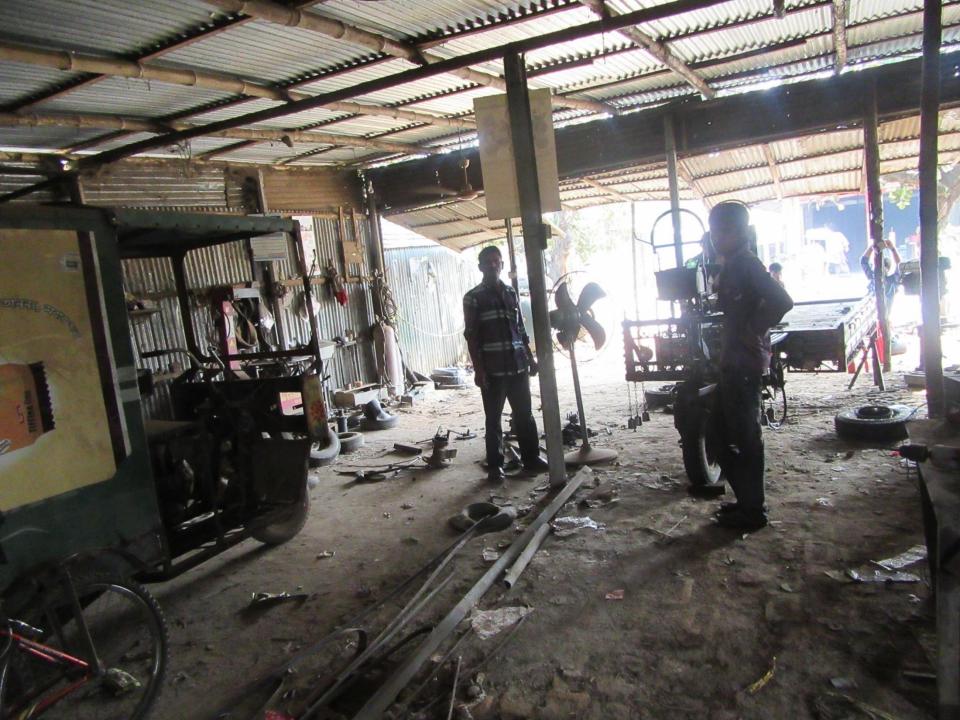

| Proposed Nobin Udyokta Business Info                 |   |                                                                                                                                                                                                                                                                                                                                                  |  |  |
|------------------------------------------------------|---|--------------------------------------------------------------------------------------------------------------------------------------------------------------------------------------------------------------------------------------------------------------------------------------------------------------------------------------------------|--|--|
| Business Name                                        | : | M/S JOLIL WORKSHOP                                                                                                                                                                                                                                                                                                                               |  |  |
| Location                                             | : |                                                                                                                                                                                                                                                                                                                                                  |  |  |
| Total Investment in BDT                              | : | BDT 4,60,000/-                                                                                                                                                                                                                                                                                                                                   |  |  |
| Financing                                            | : | Self BDT 3,10,000/-(from existing business) 67%                                                                                                                                                                                                                                                                                                  |  |  |
|                                                      |   | Required Investment BDT 1,50,000/-(as equity) 33%                                                                                                                                                                                                                                                                                                |  |  |
| Present salary/drawings<br>from business (estimates) | : | BDT 5,000/-                                                                                                                                                                                                                                                                                                                                      |  |  |
| Proposed Salary                                      | : | BDT 5,000/-                                                                                                                                                                                                                                                                                                                                      |  |  |
| Size of shop                                         | : | 08 ft x 17 ft= 136 square ft                                                                                                                                                                                                                                                                                                                     |  |  |
| Security of the shop                                 | : | BDT 1,00,000/-                                                                                                                                                                                                                                                                                                                                   |  |  |
| Implementation                                       | : | <ul> <li>The business is planned to be scaled up by investment in existing goods like; Grill, window, gate etc</li> <li>Average 20% gain on sale.</li> <li>The business is operating by entrepreneur. Existing no employee.</li> <li>The shop is rented.</li> <li>Collects goods from Mawna</li> <li>Agreed grace period is 3 months.</li> </ul> |  |  |

### THREATS

Theft Fire Political unrest Pictures

## **FAMILY PICTURE**