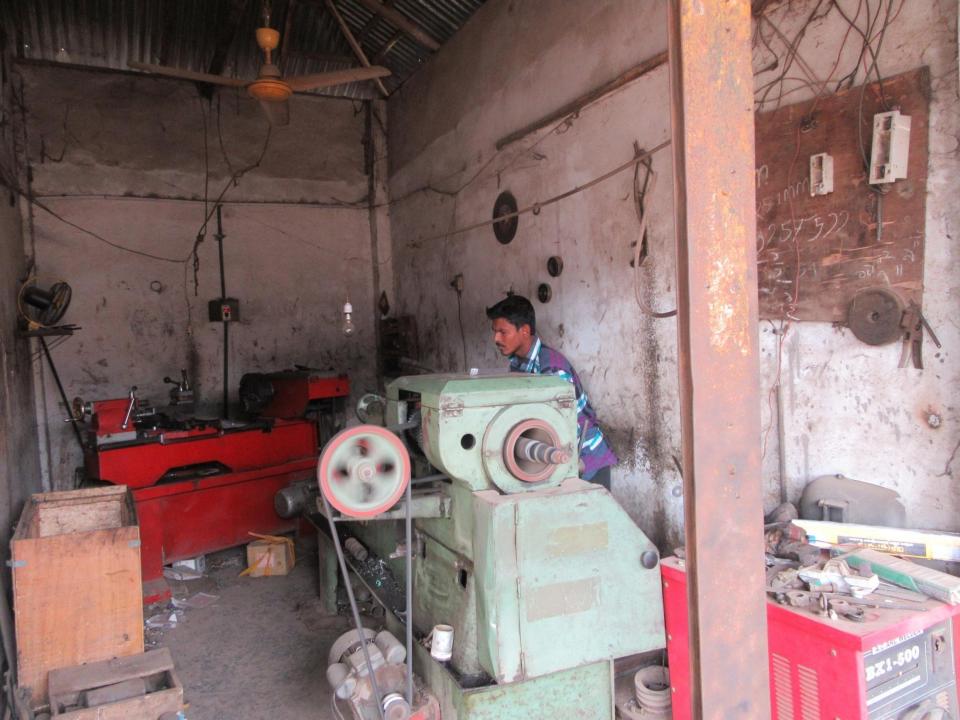

| Proposed Nobin Udyokta Business Info                 |   |                                                                                                                                                                                                                                                                                                                                                  |  |  |
|------------------------------------------------------|---|--------------------------------------------------------------------------------------------------------------------------------------------------------------------------------------------------------------------------------------------------------------------------------------------------------------------------------------------------|--|--|
| Business Name                                        | : | M/S JOLIL WORKSHOP                                                                                                                                                                                                                                                                                                                               |  |  |
| Location                                             | : |                                                                                                                                                                                                                                                                                                                                                  |  |  |
| Total Investment in BDT                              | : | BDT 4,60,000/-                                                                                                                                                                                                                                                                                                                                   |  |  |
| Financing                                            | : | Self BDT 3,10,000/-(from existing business) 67%                                                                                                                                                                                                                                                                                                  |  |  |
|                                                      |   | Required Investment BDT 1,50,000/-(as equity) 33%                                                                                                                                                                                                                                                                                                |  |  |
| Present salary/drawings<br>from business (estimates) | : | BDT 5,000/-                                                                                                                                                                                                                                                                                                                                      |  |  |
| Proposed Salary                                      | : | BDT 5,000/-                                                                                                                                                                                                                                                                                                                                      |  |  |
| Size of shop                                         | : | 08 ft x 17 ft= 136 square ft                                                                                                                                                                                                                                                                                                                     |  |  |
| Security of the shop                                 | : | BDT 1,00,000/-                                                                                                                                                                                                                                                                                                                                   |  |  |
| Implementation                                       | : | <ul> <li>The business is planned to be scaled up by investment in existing goods like; Grill, window, gate etc</li> <li>Average 20% gain on sale.</li> <li>The business is operating by entrepreneur. Existing no employee.</li> <li>The shop is rented.</li> <li>Collects goods from Mawna</li> <li>Agreed grace period is 3 months.</li> </ul> |  |  |

| Investment Breakdown          |          |          |          |  |  |  |
|-------------------------------|----------|----------|----------|--|--|--|
| Particulars                   | Existing | Proposed | Total    |  |  |  |
| Leathe machine (2x1,25,000)   | 250,000  |          | 1,25,000 |  |  |  |
| Welding machine ( 3 x 20,000) | 60,000   |          | 60000    |  |  |  |
| Angle                         |          | 80,000   | 80000    |  |  |  |
| Rod (1.5 ton)                 |          | 70,000   | 70000    |  |  |  |
|                               | 310,000  | 150,000  | 460000   |  |  |  |