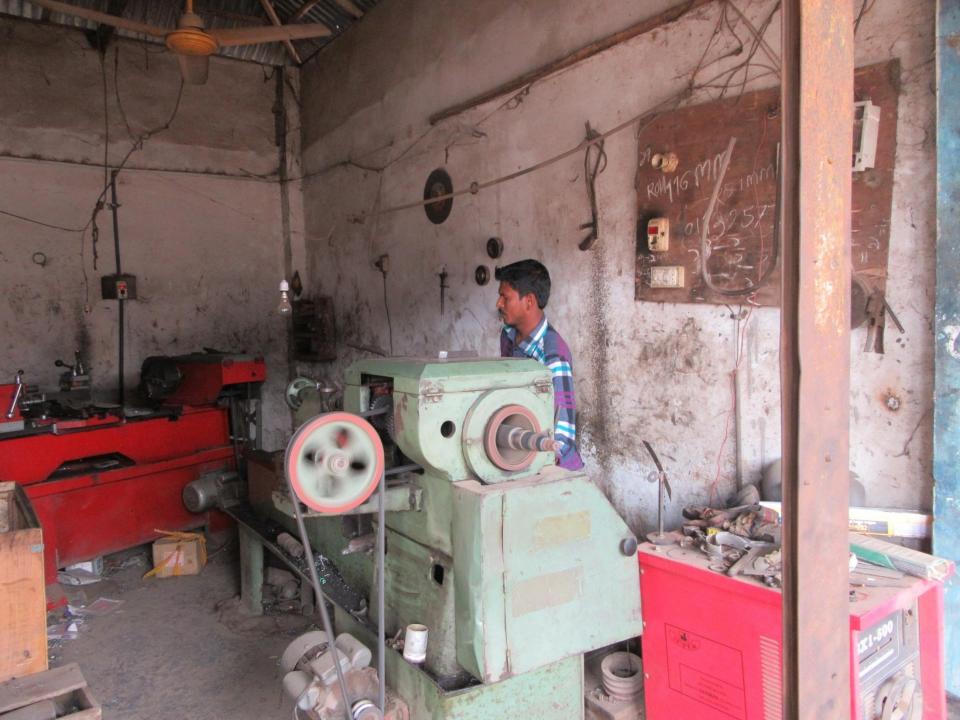

| Proposed Nobin Udyokta Business Info                 |   |                                                                                                                                                                                                                                                                                                                                                  |  |  |
|------------------------------------------------------|---|--------------------------------------------------------------------------------------------------------------------------------------------------------------------------------------------------------------------------------------------------------------------------------------------------------------------------------------------------|--|--|
| Business Name                                        | : | M/S JOLIL WORKSHOP                                                                                                                                                                                                                                                                                                                               |  |  |
| Location                                             | : |                                                                                                                                                                                                                                                                                                                                                  |  |  |
| Total Investment in BDT                              | : | BDT 4,60,000/-                                                                                                                                                                                                                                                                                                                                   |  |  |
| Financing                                            | : | Self BDT 3,10,000/-(from existing business) 67%                                                                                                                                                                                                                                                                                                  |  |  |
|                                                      |   | Required Investment BDT 1,50,000/-(as equity) 33%                                                                                                                                                                                                                                                                                                |  |  |
| Present salary/drawings<br>from business (estimates) | : | BDT 5,000/-                                                                                                                                                                                                                                                                                                                                      |  |  |
| Proposed Salary                                      | : | BDT 5,000/-                                                                                                                                                                                                                                                                                                                                      |  |  |
| Size of shop                                         | : | 08 ft x 17 ft= 136 square ft                                                                                                                                                                                                                                                                                                                     |  |  |
| Security of the shop                                 | : | BDT 1,00,000/-                                                                                                                                                                                                                                                                                                                                   |  |  |
| Implementation                                       | : | <ul> <li>The business is planned to be scaled up by investment in existing goods like; Grill, window, gate etc</li> <li>Average 20% gain on sale.</li> <li>The business is operating by entrepreneur. Existing no employee.</li> <li>The shop is rented.</li> <li>Collects goods from Mawna</li> <li>Agreed grace period is 3 months.</li> </ul> |  |  |

| Investment Breakdown          |          |          |          |  |  |  |
|-------------------------------|----------|----------|----------|--|--|--|
| Particulars                   | Existing | Proposed | Total    |  |  |  |
| Leathe machine (2x1,25,000)   | 250,000  |          | 1,25,000 |  |  |  |
| Welding machine ( 3 x 20,000) | 60,000   |          | 60000    |  |  |  |
| Angle                         |          | 80,000   | 80000    |  |  |  |
| Rod (1.5 ton)                 |          | 70,000   | 70000    |  |  |  |
|                               | 310,000  | 150,000  | 460000   |  |  |  |