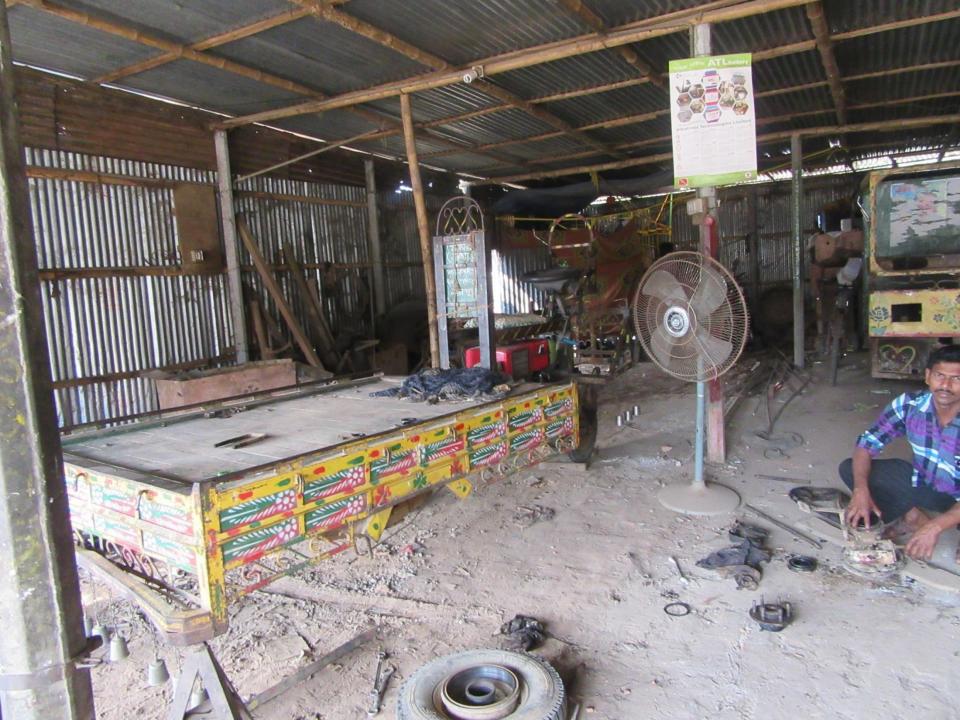

| Proposed Nobin Udyokta Business Info                 |   |                                                                                                                                                                                                                                                                                                                                                  |  |  |
|------------------------------------------------------|---|--------------------------------------------------------------------------------------------------------------------------------------------------------------------------------------------------------------------------------------------------------------------------------------------------------------------------------------------------|--|--|
| Business Name                                        | : | M/S JOLIL WORKSHOP                                                                                                                                                                                                                                                                                                                               |  |  |
| Location                                             | : |                                                                                                                                                                                                                                                                                                                                                  |  |  |
| Total Investment in BDT                              | : | BDT 4,60,000/-                                                                                                                                                                                                                                                                                                                                   |  |  |
| Financing                                            | : | Self BDT 3,10,000/-(from existing business) 67%                                                                                                                                                                                                                                                                                                  |  |  |
|                                                      |   | Required Investment BDT 1,50,000/-(as equity) 33%                                                                                                                                                                                                                                                                                                |  |  |
| Present salary/drawings<br>from business (estimates) | : | BDT 5,000/-                                                                                                                                                                                                                                                                                                                                      |  |  |
| Proposed Salary                                      | : | BDT 5,000/-                                                                                                                                                                                                                                                                                                                                      |  |  |
| Size of shop                                         | : | 08 ft x 17 ft= 136 square ft                                                                                                                                                                                                                                                                                                                     |  |  |
| Security of the shop                                 | : | BDT 1,00,000/-                                                                                                                                                                                                                                                                                                                                   |  |  |
| Implementation                                       | : | <ul> <li>The business is planned to be scaled up by investment in existing goods like; Grill, window, gate etc</li> <li>Average 20% gain on sale.</li> <li>The business is operating by entrepreneur. Existing no employee.</li> <li>The shop is rented.</li> <li>Collects goods from Mawna</li> <li>Agreed grace period is 3 months.</li> </ul> |  |  |

### THREATS

Theft Fire Political unrest Pictures

## **FAMILY PICTURE**