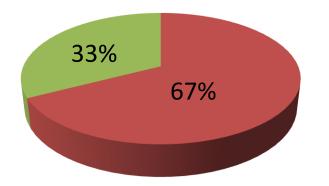

| Proposed Nobin Udyokta Business Info                 |   |                                                                                                                                                                                                                                                                                                                                                  |  |  |
|------------------------------------------------------|---|--------------------------------------------------------------------------------------------------------------------------------------------------------------------------------------------------------------------------------------------------------------------------------------------------------------------------------------------------|--|--|
| Business Name                                        | : | M/S JOLIL WORKSHOP                                                                                                                                                                                                                                                                                                                               |  |  |
| Location                                             | : |                                                                                                                                                                                                                                                                                                                                                  |  |  |
| Total Investment in BDT                              | : | BDT 4,60,000/-                                                                                                                                                                                                                                                                                                                                   |  |  |
| Financing                                            | : | Self BDT 3,10,000/-(from existing business) 67%                                                                                                                                                                                                                                                                                                  |  |  |
|                                                      |   | Required Investment BDT 1,50,000/-(as equity) 33%                                                                                                                                                                                                                                                                                                |  |  |
| Present salary/drawings<br>from business (estimates) | : | BDT 5,000/-                                                                                                                                                                                                                                                                                                                                      |  |  |
| Proposed Salary                                      | : | BDT 5,000/-                                                                                                                                                                                                                                                                                                                                      |  |  |
| Size of shop                                         | : | 08 ft x 17 ft= 136 square ft                                                                                                                                                                                                                                                                                                                     |  |  |
| Security of the shop                                 | : | BDT 1,00,000/-                                                                                                                                                                                                                                                                                                                                   |  |  |
| Implementation                                       | : | <ul> <li>The business is planned to be scaled up by investment in existing goods like; Grill, window, gate etc</li> <li>Average 20% gain on sale.</li> <li>The business is operating by entrepreneur. Existing no employee.</li> <li>The shop is rented.</li> <li>Collects goods from Mawna</li> <li>Agreed grace period is 3 months.</li> </ul> |  |  |