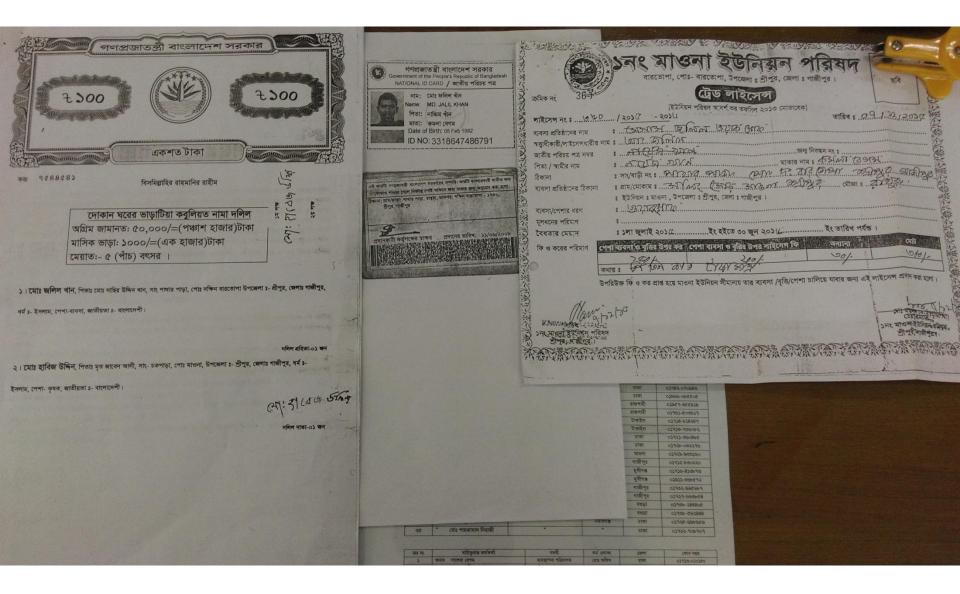

#### Proposed NU Business Name: M/S JOLIL WORKSHOP

Project identification and prepared by: Hafizur Rahman (2), Mawna Unit, Gazipur

Project verified by: MD. Rafiqul Islam

| Brief Bio of The Proposed Nobin Udyokta                                                                                                                        |    |                                                                                                                                                                                            |  |  |
|----------------------------------------------------------------------------------------------------------------------------------------------------------------|----|--------------------------------------------------------------------------------------------------------------------------------------------------------------------------------------------|--|--|
| Name                                                                                                                                                           | :  | MD JOLIL KHAN                                                                                                                                                                              |  |  |
| Age                                                                                                                                                            | :  | 05-02-1982 (34 Years)                                                                                                                                                                      |  |  |
| Education, till to date                                                                                                                                        | :  | Class 5                                                                                                                                                                                    |  |  |
| Marital status                                                                                                                                                 | :  | Married                                                                                                                                                                                    |  |  |
| Children                                                                                                                                                       | :  | 1 Son 2 Daughter                                                                                                                                                                           |  |  |
| No. of siblings:                                                                                                                                               | :  | 4 Brothers                                                                                                                                                                                 |  |  |
| Address                                                                                                                                                        | :  | Vill: Pathor para, P.O: Bartopa; P.S: Shripur Dist: Gazipur                                                                                                                                |  |  |
| Parent's and GB related Info<br>(i) Who is GB member<br>(ii) Mother's name<br>(iii) Father's name<br>(iv) GB member's info                                     | :: | Mother Father<br>KOMOLA BEGUM<br>NAJIM KHAN<br>Branch: Shripur, Mawna, Centre # 12(Female),<br>Member ID: 1344, Group No: 04<br>Member since: 01-03-2007 (9Years)<br>First Ioan: BDT 5,000 |  |  |
| Further Information:<br>(v) Who pays GB loan installment<br>(vi) Mobile lady<br>(vii) Grameen Education Loan<br>(viii) Any other loan like GB,<br>BRAC ASA etc |    | Existing Loan: BDT 20000/-, Outstanding Ioan: BDT 14440/-<br>N/A<br>No<br>No<br>No                                                                                                         |  |  |

| Proposed Nobin Udyokta Business Info                 |   |                                                                                                                                                                                                                                                                                                                                                  |  |  |
|------------------------------------------------------|---|--------------------------------------------------------------------------------------------------------------------------------------------------------------------------------------------------------------------------------------------------------------------------------------------------------------------------------------------------|--|--|
| Business Name                                        | : | M/S JOLIL WORKSHOP                                                                                                                                                                                                                                                                                                                               |  |  |
| Location                                             | : |                                                                                                                                                                                                                                                                                                                                                  |  |  |
| Total Investment in BDT                              | : | BDT 4,60,000/-                                                                                                                                                                                                                                                                                                                                   |  |  |
| Financing                                            | : | Self BDT 3,10,000/-(from existing business) 67%                                                                                                                                                                                                                                                                                                  |  |  |
|                                                      |   | Required Investment BDT 1,50,000/-(as equity) 33%                                                                                                                                                                                                                                                                                                |  |  |
| Present salary/drawings<br>from business (estimates) | : | BDT 5,000/-                                                                                                                                                                                                                                                                                                                                      |  |  |
| Proposed Salary                                      | : | BDT 5,000/-                                                                                                                                                                                                                                                                                                                                      |  |  |
| Size of shop                                         | : | 08 ft x 17 ft= 136 square ft                                                                                                                                                                                                                                                                                                                     |  |  |
| Security of the shop                                 | : | BDT 1,00,000/-                                                                                                                                                                                                                                                                                                                                   |  |  |
| Implementation                                       | : | <ul> <li>The business is planned to be scaled up by investment in existing goods like; Grill, window, gate etc</li> <li>Average 20% gain on sale.</li> <li>The business is operating by entrepreneur. Existing no employee.</li> <li>The shop is rented.</li> <li>Collects goods from Mawna</li> <li>Agreed grace period is 3 months.</li> </ul> |  |  |