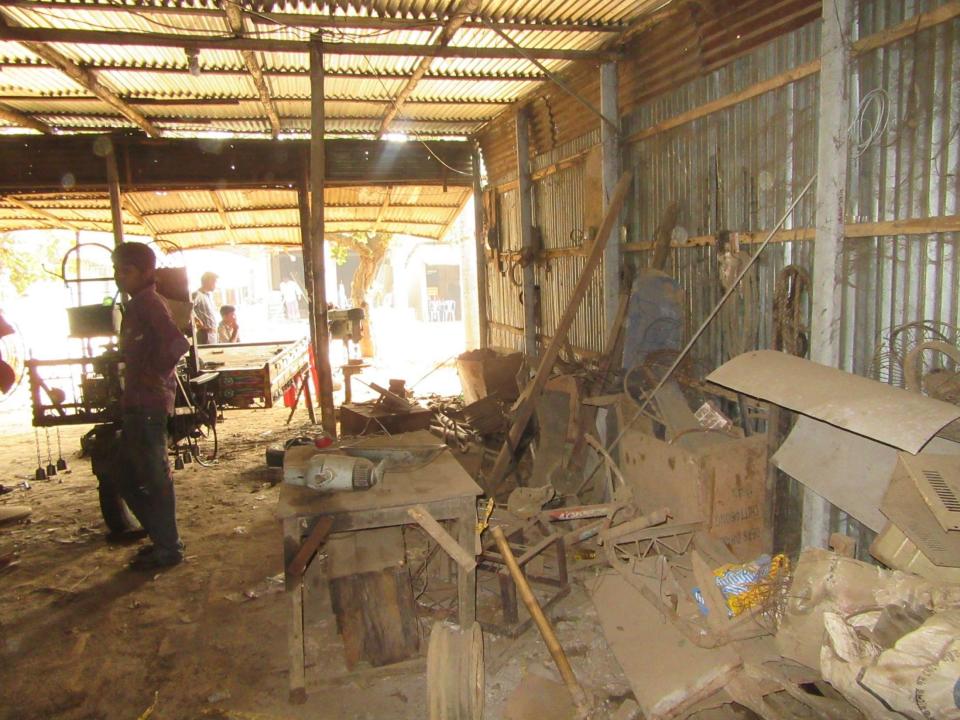

| Proposed Nobin Udyokta Business Info                 |   |                                                                                                                                                                                                                                                                                                                                                  |  |  |
|------------------------------------------------------|---|--------------------------------------------------------------------------------------------------------------------------------------------------------------------------------------------------------------------------------------------------------------------------------------------------------------------------------------------------|--|--|
| Business Name                                        | : | M/S JOLIL WORKSHOP                                                                                                                                                                                                                                                                                                                               |  |  |
| Location                                             | : |                                                                                                                                                                                                                                                                                                                                                  |  |  |
| Total Investment in BDT                              | : | BDT 4,60,000/-                                                                                                                                                                                                                                                                                                                                   |  |  |
| Financing                                            | : | Self BDT 3,10,000/-(from existing business) 67%                                                                                                                                                                                                                                                                                                  |  |  |
|                                                      |   | Required Investment BDT 1,50,000/-(as equity) 33%                                                                                                                                                                                                                                                                                                |  |  |
| Present salary/drawings<br>from business (estimates) | : | BDT 5,000/-                                                                                                                                                                                                                                                                                                                                      |  |  |
| Proposed Salary                                      | : | BDT 5,000/-                                                                                                                                                                                                                                                                                                                                      |  |  |
| Size of shop                                         | : | 08 ft x 17 ft= 136 square ft                                                                                                                                                                                                                                                                                                                     |  |  |
| Security of the shop                                 | : | BDT 1,00,000/-                                                                                                                                                                                                                                                                                                                                   |  |  |
| Implementation                                       | : | <ul> <li>The business is planned to be scaled up by investment in existing goods like; Grill, window, gate etc</li> <li>Average 20% gain on sale.</li> <li>The business is operating by entrepreneur. Existing no employee.</li> <li>The shop is rented.</li> <li>Collects goods from Mawna</li> <li>Agreed grace period is 3 months.</li> </ul> |  |  |