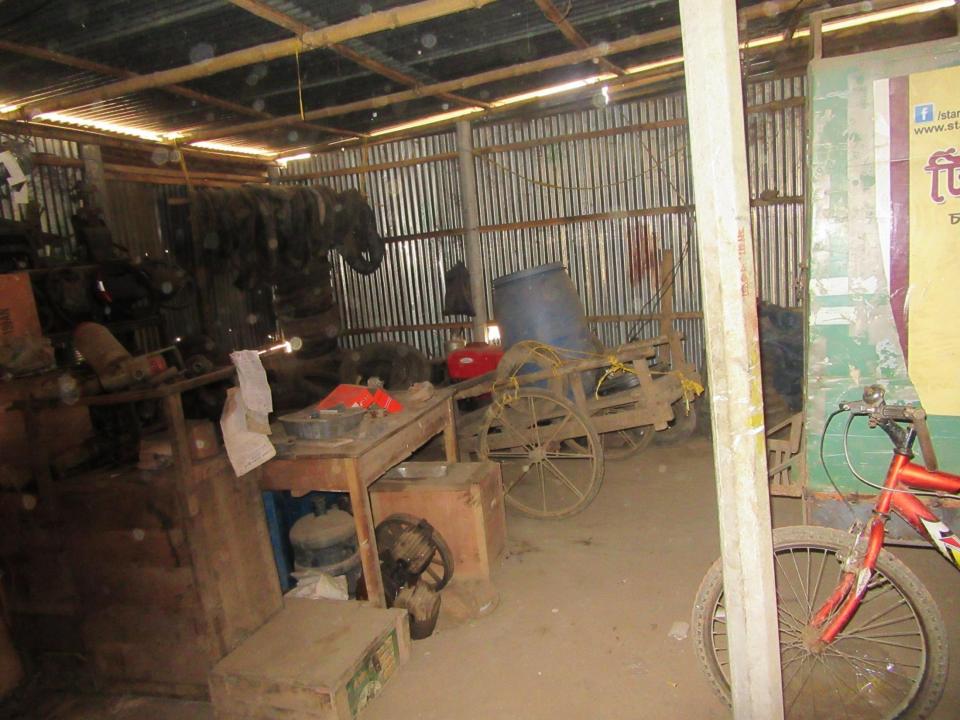

| Proposed Nobin Udyokta Business Info                 |   |                                                                                                                                                                                                                                                                                                                                                  |  |  |
|------------------------------------------------------|---|--------------------------------------------------------------------------------------------------------------------------------------------------------------------------------------------------------------------------------------------------------------------------------------------------------------------------------------------------|--|--|
| Business Name                                        | : | M/S JOLIL WORKSHOP                                                                                                                                                                                                                                                                                                                               |  |  |
| Location                                             | : |                                                                                                                                                                                                                                                                                                                                                  |  |  |
| Total Investment in BDT                              | : | BDT 4,60,000/-                                                                                                                                                                                                                                                                                                                                   |  |  |
| Financing                                            | : | Self BDT 3,10,000/-(from existing business) 67%                                                                                                                                                                                                                                                                                                  |  |  |
|                                                      |   | Required Investment BDT 1,50,000/-(as equity) 33%                                                                                                                                                                                                                                                                                                |  |  |
| Present salary/drawings<br>from business (estimates) | : | BDT 5,000/-                                                                                                                                                                                                                                                                                                                                      |  |  |
| Proposed Salary                                      | : | BDT 5,000/-                                                                                                                                                                                                                                                                                                                                      |  |  |
| Size of shop                                         | : | 08 ft x 17 ft= 136 square ft                                                                                                                                                                                                                                                                                                                     |  |  |
| Security of the shop                                 | : | BDT 1,00,000/-                                                                                                                                                                                                                                                                                                                                   |  |  |
| Implementation                                       | : | <ul> <li>The business is planned to be scaled up by investment in existing goods like; Grill, window, gate etc</li> <li>Average 20% gain on sale.</li> <li>The business is operating by entrepreneur. Existing no employee.</li> <li>The shop is rented.</li> <li>Collects goods from Mawna</li> <li>Agreed grace period is 3 months.</li> </ul> |  |  |

### THREATS

Theft Fire Political unrest Pictures

## **FAMILY PICTURE**