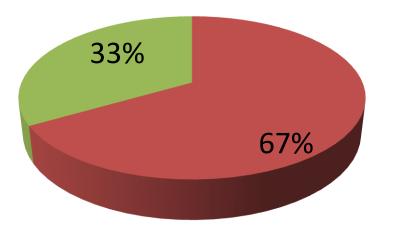

| Proposed Nobin Udyokta Business Info                 |   |                                                                                                                                                                                                                                                                                                                                  |  |  |
|------------------------------------------------------|---|----------------------------------------------------------------------------------------------------------------------------------------------------------------------------------------------------------------------------------------------------------------------------------------------------------------------------------|--|--|
| Business Name                                        | : | SIHAB DAIRY FARM                                                                                                                                                                                                                                                                                                                 |  |  |
| Location                                             | : | Pathorpara; South Bartopa; Shripur; Gazipur                                                                                                                                                                                                                                                                                      |  |  |
| Total Investment in BDT                              | : | BDT 3,00,000/-                                                                                                                                                                                                                                                                                                                   |  |  |
| Financing                                            | : | Self BDT 2,00,000/-(from existing business) 67%                                                                                                                                                                                                                                                                                  |  |  |
|                                                      |   | Required Investment BDT 1,00,000/-(as equity) 33%                                                                                                                                                                                                                                                                                |  |  |
| Present salary/drawings<br>from business (estimates) | : | BDT 5,000/-                                                                                                                                                                                                                                                                                                                      |  |  |
| Proposed Salary                                      | : | BDT 5,000/-                                                                                                                                                                                                                                                                                                                      |  |  |
| Size of shop                                         | : | 24 ft x 18 ft= 432 square ft                                                                                                                                                                                                                                                                                                     |  |  |
| Security of the shop                                 | : | _                                                                                                                                                                                                                                                                                                                                |  |  |
| Implementation                                       | : | <ul> <li>He has two cows, two ox &amp; two calf in his farm.</li> <li>Daily milk production is 10 liter and milk price is BDT 50.</li> <li>The business is operating by entrepreneur. Existing no employee.</li> <li>The shop is owned.</li> <li>Collects goods from Mawna.</li> <li>Agreed grace period is 3 months.</li> </ul> |  |  |