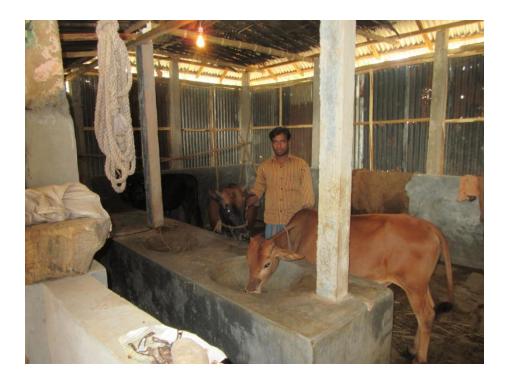

| Proposed Nobin Udyokta Business Info                 |   |                                                                                                                                                                                                                                                                                                                                  |  |  |
|------------------------------------------------------|---|----------------------------------------------------------------------------------------------------------------------------------------------------------------------------------------------------------------------------------------------------------------------------------------------------------------------------------|--|--|
| Business Name                                        | : | SIHAB DAIRY FARM                                                                                                                                                                                                                                                                                                                 |  |  |
| Location                                             | : | Pathorpara; South Bartopa; Shripur; Gazipur                                                                                                                                                                                                                                                                                      |  |  |
| Total Investment in BDT                              | : | BDT 3,00,000/-                                                                                                                                                                                                                                                                                                                   |  |  |
| Financing                                            | : | Self BDT 2,00,000/-(from existing business) 67%                                                                                                                                                                                                                                                                                  |  |  |
|                                                      |   | Required Investment BDT 1,00,000/-(as equity) 33%                                                                                                                                                                                                                                                                                |  |  |
| Present salary/drawings<br>from business (estimates) | : | BDT 5,000/-                                                                                                                                                                                                                                                                                                                      |  |  |
| Proposed Salary                                      | : | BDT 5,000/-                                                                                                                                                                                                                                                                                                                      |  |  |
| Size of shop                                         | : | 24 ft x 18 ft= 432 square ft                                                                                                                                                                                                                                                                                                     |  |  |
| Security of the shop                                 | : | _                                                                                                                                                                                                                                                                                                                                |  |  |
| Implementation                                       | : | <ul> <li>He has two cows, two ox &amp; two calf in his farm.</li> <li>Daily milk production is 10 liter and milk price is BDT 50.</li> <li>The business is operating by entrepreneur. Existing no employee.</li> <li>The shop is owned.</li> <li>Collects goods from Mawna.</li> <li>Agreed grace period is 3 months.</li> </ul> |  |  |