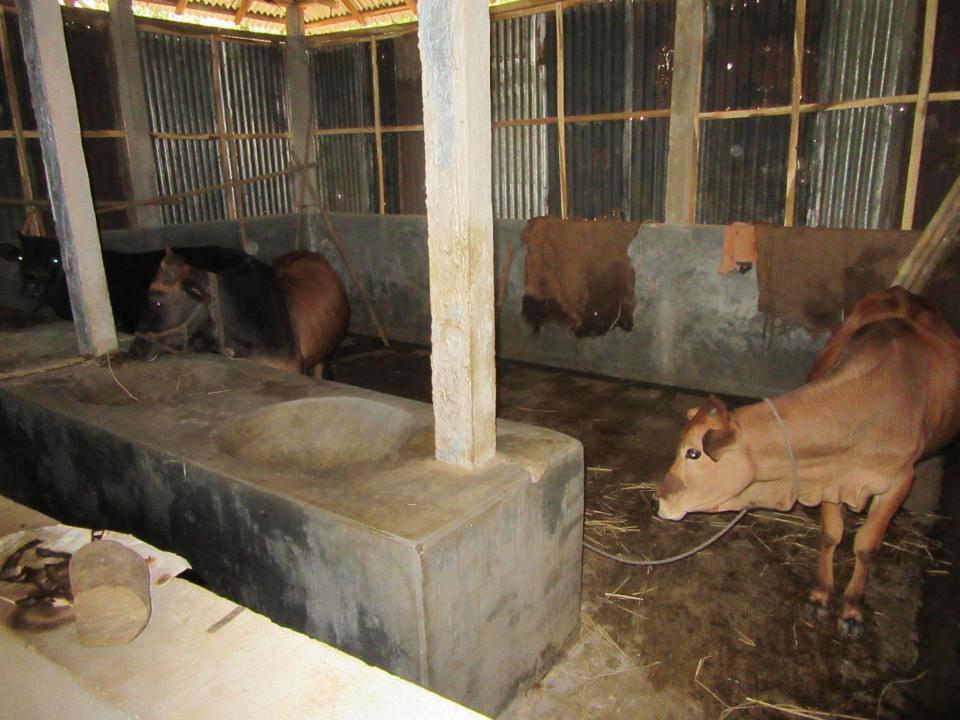

| Proposed Nobin Udyokta Business Info                 |   |                                                                                                                                                                                                                                                                                                                                  |  |  |
|------------------------------------------------------|---|----------------------------------------------------------------------------------------------------------------------------------------------------------------------------------------------------------------------------------------------------------------------------------------------------------------------------------|--|--|
| Business Name                                        | : | SIHAB DAIRY FARM                                                                                                                                                                                                                                                                                                                 |  |  |
| Location                                             | : | Pathorpara; South Bartopa; Shripur; Gazipur                                                                                                                                                                                                                                                                                      |  |  |
| Total Investment in BDT                              | : | BDT 3,00,000/-                                                                                                                                                                                                                                                                                                                   |  |  |
| Financing                                            | : | Self BDT 2,00,000/-(from existing business) 67%                                                                                                                                                                                                                                                                                  |  |  |
|                                                      |   | Required Investment BDT 1,00,000/-(as equity) 33%                                                                                                                                                                                                                                                                                |  |  |
| Present salary/drawings<br>from business (estimates) | : | BDT 5,000/-                                                                                                                                                                                                                                                                                                                      |  |  |
| Proposed Salary                                      | : | BDT 5,000/-                                                                                                                                                                                                                                                                                                                      |  |  |
| Size of shop                                         | : | 24 ft x 18 ft= 432 square ft                                                                                                                                                                                                                                                                                                     |  |  |
| Security of the shop                                 | : | _                                                                                                                                                                                                                                                                                                                                |  |  |
| Implementation                                       | : | <ul> <li>He has two cows, two ox &amp; two calf in his farm.</li> <li>Daily milk production is 10 liter and milk price is BDT 50.</li> <li>The business is operating by entrepreneur. Existing no employee.</li> <li>The shop is owned.</li> <li>Collects goods from Mawna.</li> <li>Agreed grace period is 3 months.</li> </ul> |  |  |