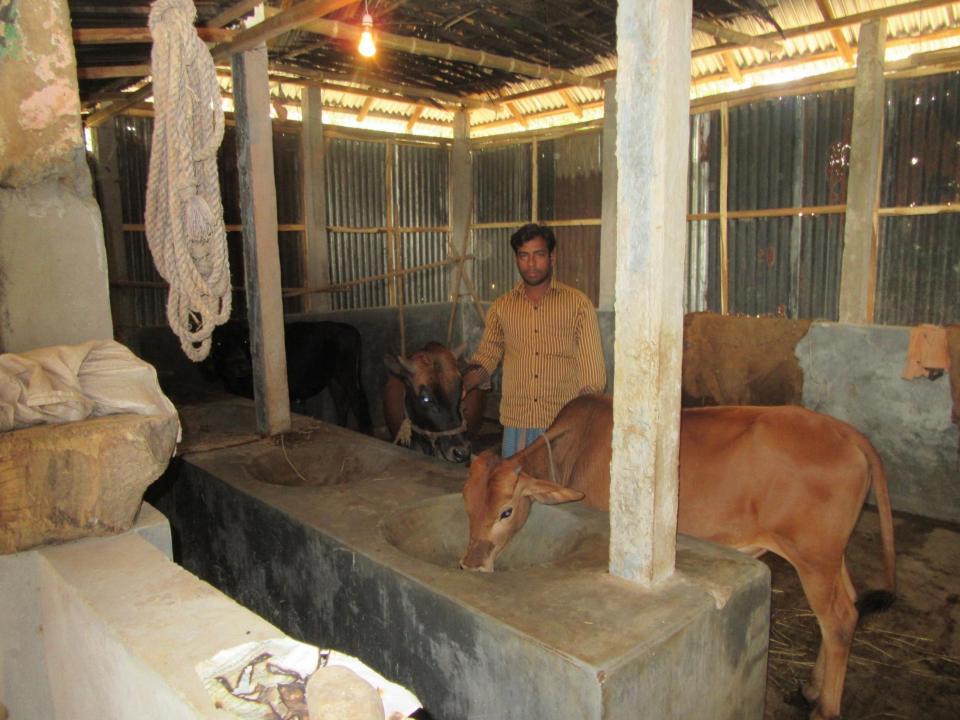

| Proposed Nobin Udyokta Business Info                 |   |                                                                                                                                                                                                                                                                                                                                  |  |  |
|------------------------------------------------------|---|----------------------------------------------------------------------------------------------------------------------------------------------------------------------------------------------------------------------------------------------------------------------------------------------------------------------------------|--|--|
| Business Name                                        | : | SIHAB DAIRY FARM                                                                                                                                                                                                                                                                                                                 |  |  |
| Location                                             | : | Pathorpara; South Bartopa; Shripur; Gazipur                                                                                                                                                                                                                                                                                      |  |  |
| Total Investment in BDT                              | : | BDT 3,00,000/-                                                                                                                                                                                                                                                                                                                   |  |  |
| Financing                                            | : | Self BDT 2,00,000/-(from existing business) 67%                                                                                                                                                                                                                                                                                  |  |  |
|                                                      |   | Required Investment BDT 1,00,000/-(as equity) 33%                                                                                                                                                                                                                                                                                |  |  |
| Present salary/drawings<br>from business (estimates) | : | BDT 5,000/-                                                                                                                                                                                                                                                                                                                      |  |  |
| Proposed Salary                                      | : | BDT 5,000/-                                                                                                                                                                                                                                                                                                                      |  |  |
| Size of shop                                         | : | 24 ft x 18 ft= 432 square ft                                                                                                                                                                                                                                                                                                     |  |  |
| Security of the shop                                 | : | _                                                                                                                                                                                                                                                                                                                                |  |  |
| Implementation                                       | : | <ul> <li>He has two cows, two ox &amp; two calf in his farm.</li> <li>Daily milk production is 10 liter and milk price is BDT 50.</li> <li>The business is operating by entrepreneur. Existing no employee.</li> <li>The shop is owned.</li> <li>Collects goods from Mawna.</li> <li>Agreed grace period is 3 months.</li> </ul> |  |  |