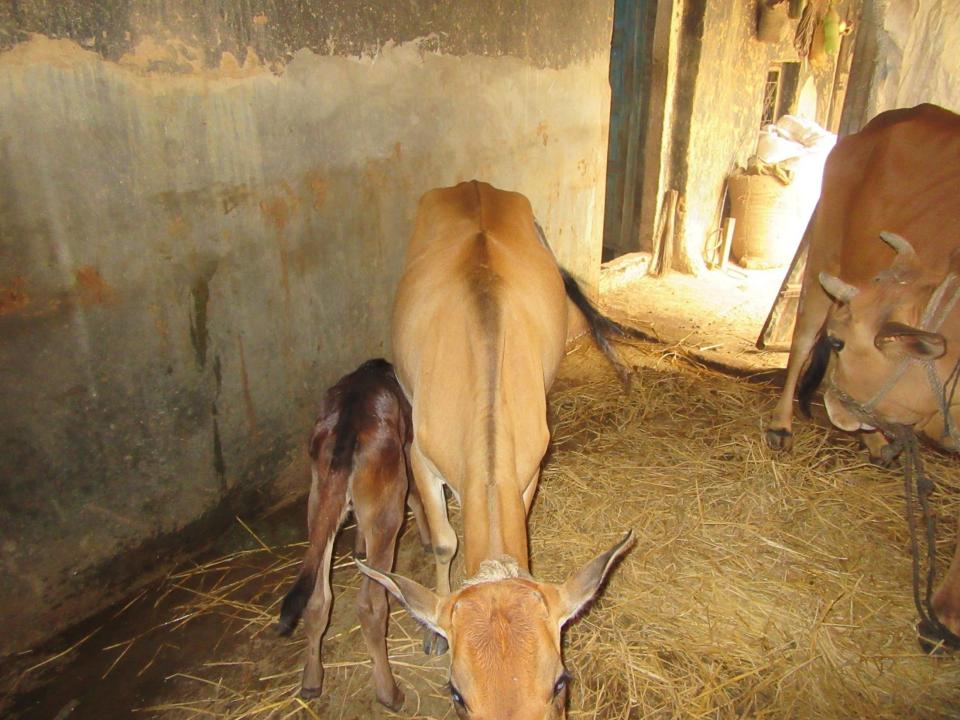

| Proposed Nobin Udyokta Business Info                 |   |                                                                                                                                                                                                                                                                                                                                  |  |  |
|------------------------------------------------------|---|----------------------------------------------------------------------------------------------------------------------------------------------------------------------------------------------------------------------------------------------------------------------------------------------------------------------------------|--|--|
| Business Name                                        | : | SIHAB DAIRY FARM                                                                                                                                                                                                                                                                                                                 |  |  |
| Location                                             | : | Pathorpara; South Bartopa; Shripur; Gazipur                                                                                                                                                                                                                                                                                      |  |  |
| Total Investment in BDT                              | : | BDT 3,00,000/-                                                                                                                                                                                                                                                                                                                   |  |  |
| Financing                                            | : | Self BDT 2,00,000/-(from existing business) 67%                                                                                                                                                                                                                                                                                  |  |  |
|                                                      |   | Required Investment BDT 1,00,000/-(as equity) 33%                                                                                                                                                                                                                                                                                |  |  |
| Present salary/drawings<br>from business (estimates) | : | BDT 5,000/-                                                                                                                                                                                                                                                                                                                      |  |  |
| Proposed Salary                                      | : | BDT 5,000/-                                                                                                                                                                                                                                                                                                                      |  |  |
| Size of shop                                         | : | 24 ft x 18 ft= 432 square ft                                                                                                                                                                                                                                                                                                     |  |  |
| Security of the shop                                 | : | _                                                                                                                                                                                                                                                                                                                                |  |  |
| Implementation                                       | : | <ul> <li>He has two cows, two ox &amp; two calf in his farm.</li> <li>Daily milk production is 10 liter and milk price is BDT 50.</li> <li>The business is operating by entrepreneur. Existing no employee.</li> <li>The shop is owned.</li> <li>Collects goods from Mawna.</li> <li>Agreed grace period is 3 months.</li> </ul> |  |  |