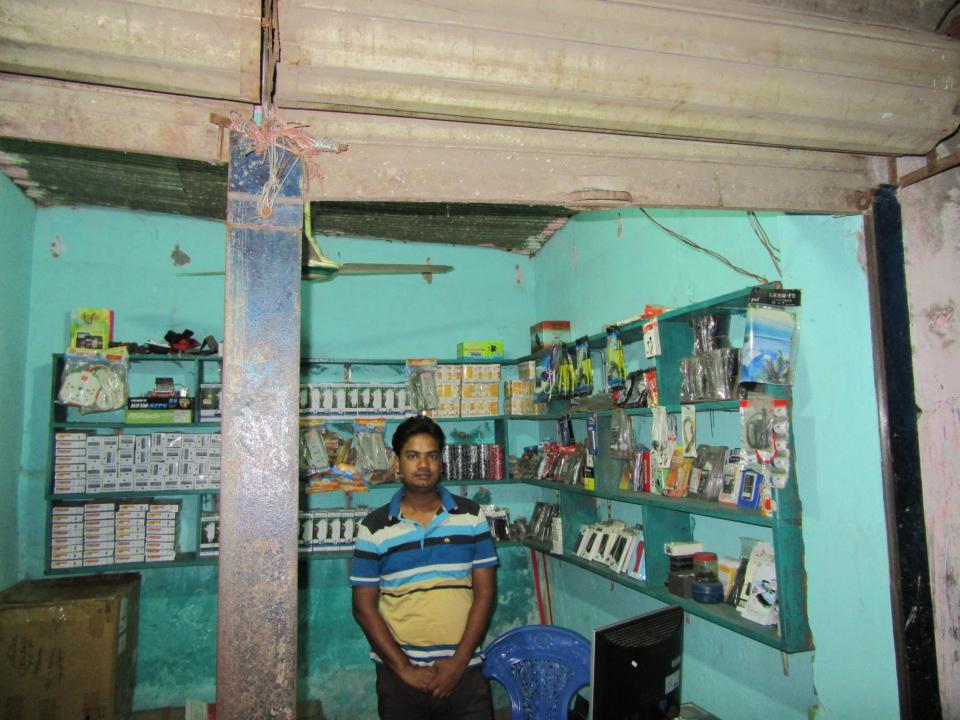

| Proposed Nobin Udyokta Business Info              |   |                                                                                                                                                                                                                                                                                                                                                                              |  |
|---------------------------------------------------|---|------------------------------------------------------------------------------------------------------------------------------------------------------------------------------------------------------------------------------------------------------------------------------------------------------------------------------------------------------------------------------|--|
| Business Name                                     | : | MAA TELECOM                                                                                                                                                                                                                                                                                                                                                                  |  |
| Location                                          | : | Ma market, Akkelpur road, Dupchanchia, Bogra                                                                                                                                                                                                                                                                                                                                 |  |
| Total Investment in BDT                           | : | BDT 2,84,000/-                                                                                                                                                                                                                                                                                                                                                               |  |
| Financing                                         | : | Self BDT 1,84,000/-(from existing business) 64% Required Investment BDT 1,00,000/-(as equity) 36%                                                                                                                                                                                                                                                                            |  |
| Present salary/drawings from business (estimates) | : | BDT 5,000/-                                                                                                                                                                                                                                                                                                                                                                  |  |
| Proposed Salary                                   | : | BDT 5,000/-                                                                                                                                                                                                                                                                                                                                                                  |  |
| Size of shop                                      | : | 08 ft x 10 ft= 80 square ft                                                                                                                                                                                                                                                                                                                                                  |  |
| Security of the shop                              | : | BDT 40,000/-                                                                                                                                                                                                                                                                                                                                                                 |  |
| Implementation                                    | : | <ul> <li>The business is planned to be scaled up by investment in existing goods like; Mobile, Computer &amp; electric accessories</li> <li>Average 20% gain on sale.</li> <li>The business is operating by entrepreneur. Existing no employee.</li> <li>The shop is rented.</li> <li>Collects goods from Dhaka, Bogura</li> <li>Agreed grace period is 3 months.</li> </ul> |  |

# **FAMILY PICTURE**