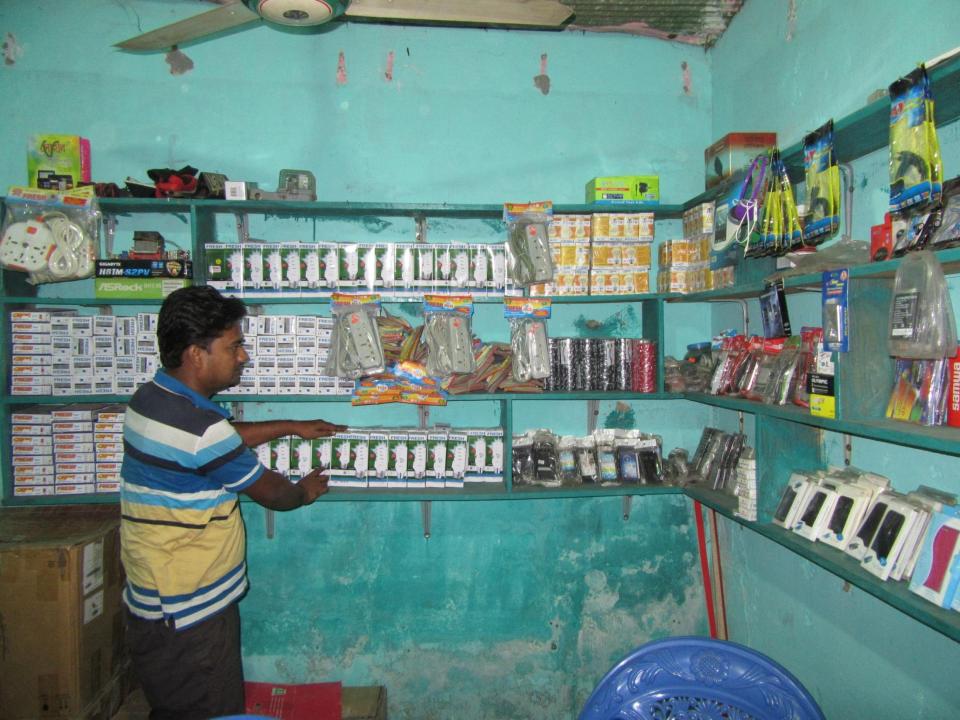

| Proposed Nobin Udyokta Business Info              |   |                                                                                                                                                                                                                                                                                                                                                                              |  |
|---------------------------------------------------|---|------------------------------------------------------------------------------------------------------------------------------------------------------------------------------------------------------------------------------------------------------------------------------------------------------------------------------------------------------------------------------|--|
| Business Name                                     | : | MAA TELECOM                                                                                                                                                                                                                                                                                                                                                                  |  |
| Location                                          | : | Ma market, Akkelpur road, Dupchanchia, Bogra                                                                                                                                                                                                                                                                                                                                 |  |
| Total Investment in BDT                           | : | BDT 2,84,000/-                                                                                                                                                                                                                                                                                                                                                               |  |
| Financing                                         | : | Self BDT 1,84,000/-(from existing business) 64% Required Investment BDT 1,00,000/-(as equity) 36%                                                                                                                                                                                                                                                                            |  |
| Present salary/drawings from business (estimates) | : | BDT 5,000/-                                                                                                                                                                                                                                                                                                                                                                  |  |
| Proposed Salary                                   | : | BDT 5,000/-                                                                                                                                                                                                                                                                                                                                                                  |  |
| Size of shop                                      | : | 08 ft x 10 ft= 80 square ft                                                                                                                                                                                                                                                                                                                                                  |  |
| Security of the shop                              | : | BDT 40,000/-                                                                                                                                                                                                                                                                                                                                                                 |  |
| Implementation                                    | : | <ul> <li>The business is planned to be scaled up by investment in existing goods like; Mobile, Computer &amp; electric accessories</li> <li>Average 20% gain on sale.</li> <li>The business is operating by entrepreneur. Existing no employee.</li> <li>The shop is rented.</li> <li>Collects goods from Dhaka, Bogura</li> <li>Agreed grace period is 3 months.</li> </ul> |  |

# Pictures

ঋণ পরিশোধের পাশ বই

- २.० अली न१३ २ ५००
- ७.० अन्य न१ १ ह
- 8.0° কেন্দ্ৰ নং ঃ ১৯ ১
- 4.0 CAES BURE ON
- ৬.০ ম্যানেজারের স্বাক্ষর ঃ
- ৭.০ বই ইস্যুর তারিখ ঃ ১০০

হারিয়ে যাওয়া বই পাওয়া গেলে ফেরৎ দেওয়ার ঠিকানাঃ ব্যাংকের যে কোন শাঁখা/অফিস অপবা, গ্রামীণ ব্যাংক, প্রধান কার্যাপয়, মিরপুর-২, ঢাকা - ১২১৬। 2.15Wall