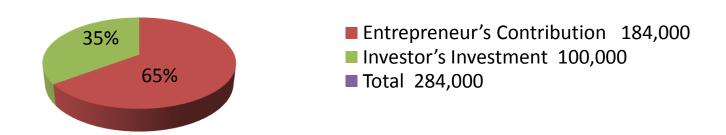

| Investment Breakdown |          |          |         |  |
|----------------------|----------|----------|---------|--|
| Particulars          | Existing | Proposed | #VALUE! |  |
| Mobile accesseries   | 30,000   |          | 30000   |  |
| Battery              | 7,000    |          | 7000    |  |
| Energy bulb          | 56,000   |          | 56000   |  |
| Electric items       | 25,000   |          | 25000   |  |
| Mobile load          | 7,000    |          | 7000    |  |
| Cosmetics            | 34,000   |          | 34000   |  |
| Mather board         |          | 45,000   | 45000   |  |
| Procesor             |          | 45,000   | 45000   |  |
| Power supply         |          | 7,500    | 7500    |  |
| Mouse & key board    |          | 2500     | 2500    |  |
| Computer             | 23000    |          | 23000   |  |
| Table                | 2000     |          | 2000    |  |
|                      | 184,000  | 100,000  | 284000  |  |