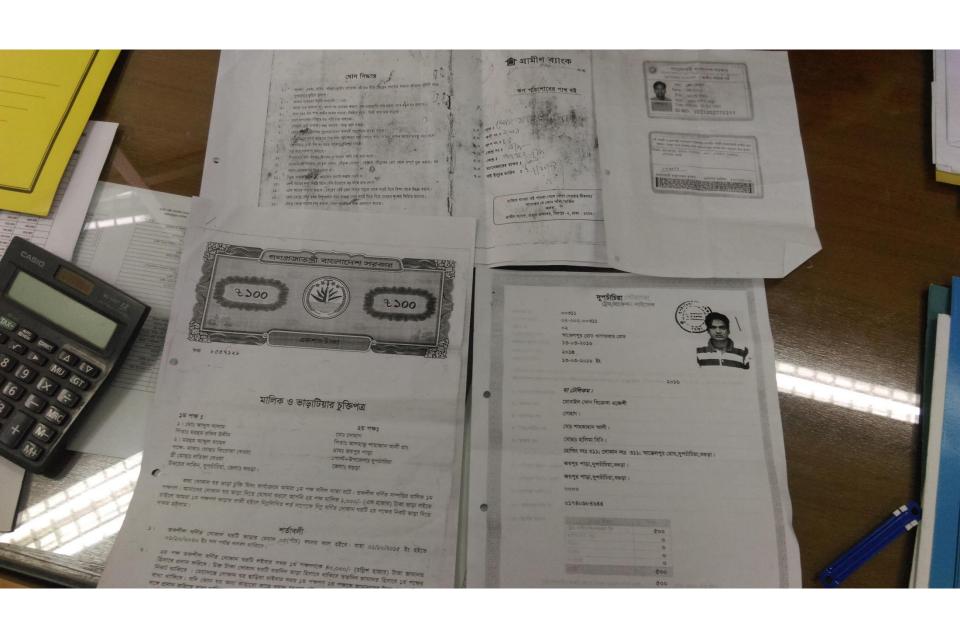

# Pictures

ঋণ পরিশোধের পাশ বই

- २.० अली न१३ २ ५००
- ७.० अन्य न१ १ ह
- 8.0° কেন্দ্ৰ নং ঃ ১৯ ১
- 4.0 CAES BURE ON
- ৬.০ ম্যানেজারের স্বাক্ষর ঃ
- ৭.০ বই ইস্যুর তারিখ ঃ ১০০

হারিয়ে যাওয়া বই পাওয়া গেলে ফেরৎ দেওয়ার ঠিকানাঃ ব্যাংকের যে কোন শাঁখা/অফিস অপবা, গ্রামীণ ব্যাংক, প্রধান কার্যাপয়, মিরপুর-২, ঢাকা - ১২১৬। 2.15Wall