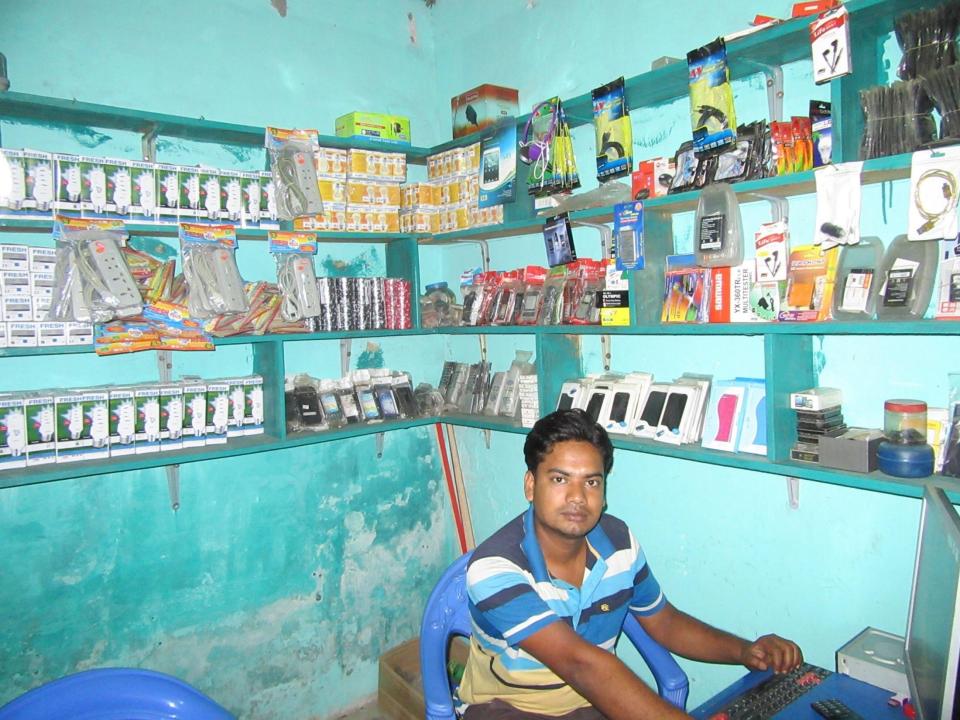

| Proposed Nobin Udyokta Business Info              |   |                                                                                                                                                                                                                                                                                                                                                                              |  |
|---------------------------------------------------|---|------------------------------------------------------------------------------------------------------------------------------------------------------------------------------------------------------------------------------------------------------------------------------------------------------------------------------------------------------------------------------|--|
| Business Name                                     | : | MAA TELECOM                                                                                                                                                                                                                                                                                                                                                                  |  |
| Location                                          | : | Ma market, Akkelpur road, Dupchanchia, Bogra                                                                                                                                                                                                                                                                                                                                 |  |
| Total Investment in BDT                           | : | BDT 2,84,000/-                                                                                                                                                                                                                                                                                                                                                               |  |
| Financing                                         | : | Self BDT 1,84,000/-(from existing business) 64% Required Investment BDT 1,00,000/-(as equity) 36%                                                                                                                                                                                                                                                                            |  |
| Present salary/drawings from business (estimates) | : | BDT 5,000/-                                                                                                                                                                                                                                                                                                                                                                  |  |
| Proposed Salary                                   | : | BDT 5,000/-                                                                                                                                                                                                                                                                                                                                                                  |  |
| Size of shop                                      | : | 08 ft x 10 ft= 80 square ft                                                                                                                                                                                                                                                                                                                                                  |  |
| Security of the shop                              | : | BDT 40,000/-                                                                                                                                                                                                                                                                                                                                                                 |  |
| Implementation                                    | : | <ul> <li>The business is planned to be scaled up by investment in existing goods like; Mobile, Computer &amp; electric accessories</li> <li>Average 20% gain on sale.</li> <li>The business is operating by entrepreneur. Existing no employee.</li> <li>The shop is rented.</li> <li>Collects goods from Dhaka, Bogura</li> <li>Agreed grace period is 3 months.</li> </ul> |  |

# Pictures

ঋণ পরিশোধের পাশ বই

- २.० अली न१३ २ ५००
- ७.० अन्य न१ १ ह
- 8.0° কেন্দ্ৰ নং ঃ ১৯ ১
- 4.0 CAES BURE ON
- ৬.০ ম্যানেজারের স্বাক্ষর ঃ
- ৭.০ বই ইস্যুর তারিখ ঃ ১০০

হারিয়ে যাওয়া বই পাওয়া গেলে ফেরৎ দেওয়ার ঠিকানাঃ ব্যাংকের যে কোন শাঁখা/অফিস অপবা, গ্রামীণ ব্যাংক, প্রধান কার্যাপয়, মিরপুর-২, ঢাকা - ১২১৬। 2.15Wall