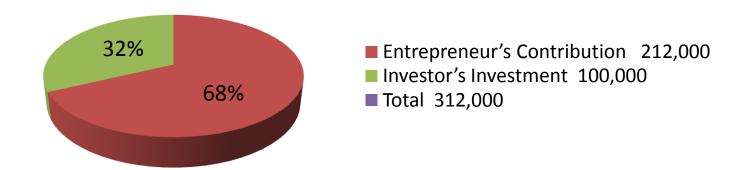

| Investment Breakdown       |          |          |        |  |  |
|----------------------------|----------|----------|--------|--|--|
| Particulars                | Existing | Proposed | Total  |  |  |
| Silver items               | 54,000   | 20,000   | 74000  |  |  |
| Melamine                   | 20,000   | 20,000   | 40000  |  |  |
| RFL items                  | 20,000   | 20,000   | 40000  |  |  |
| Steel Welding items        | 10,000   | 20,000   | 30000  |  |  |
| Elai items                 | 10,000   |          | 10000  |  |  |
| Plastic items              | 20,000   |          | 20000  |  |  |
| Plastic rack               | 8,000    |          | 8000   |  |  |
| Silver dish, bucket        | 40,000   |          | 40000  |  |  |
| Plastic bucket (Small/big) | 30000    |          | 30000  |  |  |
| Steel items                |          | 20000    | 20000  |  |  |
|                            | 212,000  | 100,000  | 312000 |  |  |