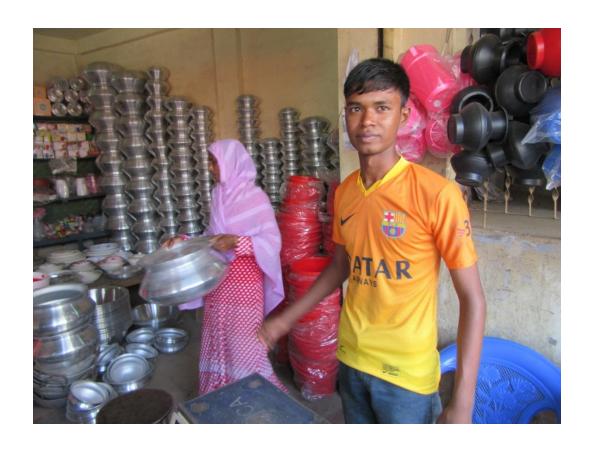

### Proposed NU Business Name: RAYHAN VARIETIES STORE



Project identification and prepared by: MD. Saidullah (2), Dupchanchia Unit, Bogra

Project verified by: Zillur Rahman



| Brief Bio of The Proposed Nobin Udyokta                                                                                                         |       |                                                                                                                                                                                                   |  |  |
|-------------------------------------------------------------------------------------------------------------------------------------------------|-------|-------------------------------------------------------------------------------------------------------------------------------------------------------------------