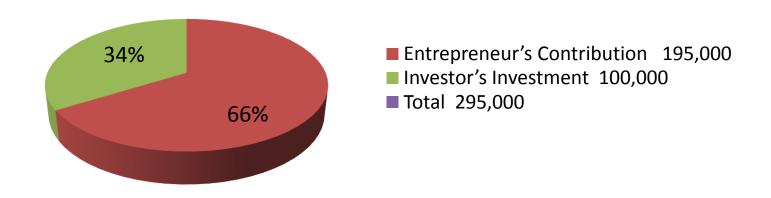

| Proposed Nobin Udyokta Business Info              |   |                                                                                                                                                                                                                                                                                                                                                            |  |
|---------------------------------------------------|---|------------------------------------------------------------------------------------------------------------------------------------------------------------------------------------------------------------------------------------------------------------------------------------------------------------------------------------------------------------|--|
| Business Name                                     | : | SHOHEL VARIETIES STORE                                                                                                                                                                                                                                                                                                                                     |  |
| Location                                          | : |                                                                                                                                                                                                                                                                                                                                                            |  |
| Total Investment in BDT                           | : | BDT 2,95,000/-                                                                                                                                                                                                                                                                                                                                             |  |
| Financing                                         | : | Self BDT 1,95,000/-(from existing business) 66% Required Investment BDT 1,00,000/-(as equity) 34%                                                                                                                                                                                                                                                          |  |
| Present salary/drawings from business (estimates) | : | BDT 5,000/-                                                                                                                                                                                                                                                                                                                                                |  |
| Proposed Salary                                   | : | BDT 5,000/-                                                                                                                                                                                                                                                                                                                                                |  |
| Size of shop                                      | : | 10 ft x 12 ft= 120 square ft                                                                                                                                                                                                                                                                                                                               |  |
| Security of the shop                              | : | BDT 3,00,000/-                                                                                                                                                                                                                                                                                                                                             |  |
| Implementation                                    | : | <ul> <li>The business is planned to be scaled up by investment in existing goods like; Drinks, biscuits, Cosmetics etc</li> <li>Average 10% gain on sale.</li> <li>The business is operating by entrepreneur. Existing no employee.</li> <li>The shop is rented.</li> <li>Collects goods from Bagura.</li> <li>Agreed grace period is 3 months.</li> </ul> |  |

| Investment Breakdown      |          |          |        |  |  |
|---------------------------|----------|----------|--------|--|--|
| Particulars               | Existing | Proposed | Total  |  |  |
| Drinks                    | 70,000   | 20,000   | 90000  |  |  |
| Soap                      | 20,000   |          | 20000  |  |  |
| Biscuit, Chanachur, Chips | 20,000   | 20,000   | 40000  |  |  |
| Cosmetics                 | 30,000   | 30,000   | 60000  |  |  |
| Others                    | 35,000   | 30,000   | 65000  |  |  |
| Freeze                    | 20,000   |          | 20000  |  |  |
|                           | 195,000  | 100,000  | 295000 |  |  |