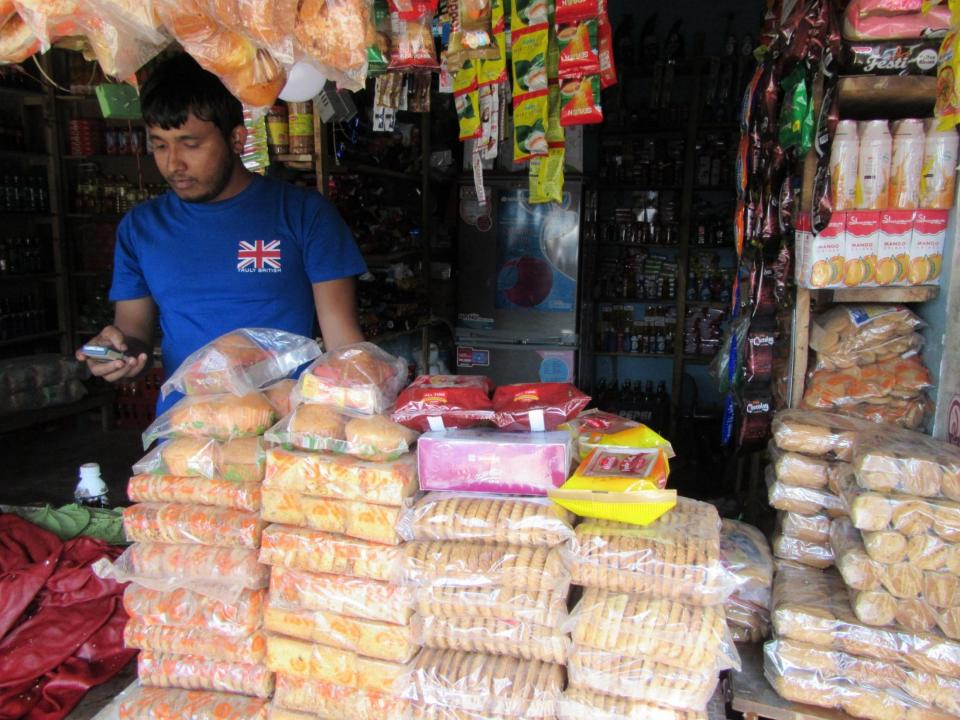

| Proposed Nobin Udyokta Business Info              |   |                                                                                                                                                                                                                                                                                                                                                            |  |
|---------------------------------------------------|---|------------------------------------------------------------------------------------------------------------------------------------------------------------------------------------------------------------------------------------------------------------------------------------------------------------------------------------------------------------|--|
| Business Name                                     | : | SHOHEL VARIETIES STORE                                                                                                                                                                                                                                                                                                                                     |  |
| Location                                          | : |                                                                                                                                                                                                                                                                                                                                                            |  |
| Total Investment in BDT                           | : | BDT 2,95,000/-                                                                                                                                                                                                                                                                                                                                             |  |
| Financing                                         | : | Self BDT 1,95,000/-(from existing business) 66% Required Investment BDT 1,00,000/-(as equity) 34%                                                                                                                                                                                                                                                          |  |
| Present salary/drawings from business (estimates) | : | BDT 5,000/-                                                                                                                                                                                                                                                                                                                                                |  |
| Proposed Salary                                   | : | BDT 5,000/-                                                                                                                                                                                                                                                                                                                                                |  |
| Size of shop                                      | : | 10 ft x 12 ft= 120 square ft                                                                                                                                                                                                                                                                                                                               |  |
| Security of the shop                              | : | BDT 3,00,000/-                                                                                                                                                                                                                                                                                                                                             |  |
| Implementation                                    | : | <ul> <li>The business is planned to be scaled up by investment in existing goods like; Drinks, biscuits, Cosmetics etc</li> <li>Average 10% gain on sale.</li> <li>The business is operating by entrepreneur. Existing no employee.</li> <li>The shop is rented.</li> <li>Collects goods from Bagura.</li> <li>Agreed grace period is 3 months.</li> </ul> |  |

| <b>Existing Business</b>          |       |         |         |  |
|-----------------------------------|-------|---------|---------|--|
| Paticular                         | Daily | Monthly | Yearly  |  |
| Revenue(Sales)                    |       |         | -       |  |
| Drinks, biscuits, Cosmetics etc   | 5000  | 150000  | 1800000 |  |
| Total Sales (A)                   | 5000  | 150000  | 1800000 |  |
| Less Variable Expense             |       |         |         |  |
| Drinks, biscuits, Cosmetics etc   | 4500  | 135000  | 1620000 |  |
| Total variable Expense (B)        | 4,500 | 135000  | 1620000 |  |
| Contribution Margin (CM) [C=(A-B) | 500   | 15000   | 180000  |  |
| Less Variable Expense             |       |         |         |  |
| Rent                              |       | 1,000   | 12000   |  |
| Electricity bill                  |       | 1000    | 12000   |  |
| Transportation                    |       | 1,000   | 12000   |  |
| Salary (self)                     |       | 5000    | 60000   |  |
| Entertainment                     |       | 300     | 3600    |  |
| Guard                             |       | 300     | 3600    |  |
| Mobile bill                       |       | 600     | 7200    |  |
| Total fixed cost (D)              |       | 9,200   | 110400  |  |
| Net Profit (E)= [C-D]             |       | 5,800   | 69600   |  |

| Investment Breakdown      |          |          |        |  |  |
|---------------------------|----------|----------|--------|--|--|
| Particulars               | Existing | Proposed | Total  |  |  |
| Drinks                    | 70,000   | 20,000   | 90000  |  |  |
| Soap                      | 20,000   |          | 20000  |  |  |
| Biscuit, Chanachur, Chips | 20,000   | 20,000   | 40000  |  |  |
| Cosmetics                 | 30,000   | 30,000   | 60000  |  |  |
| Others                    | 35,000   | 30,000   | 65000  |  |  |
| Freeze                    | 20,000   |          | 20000  |  |  |
|                           | 195,000  | 100,000  | 295000 |  |  |