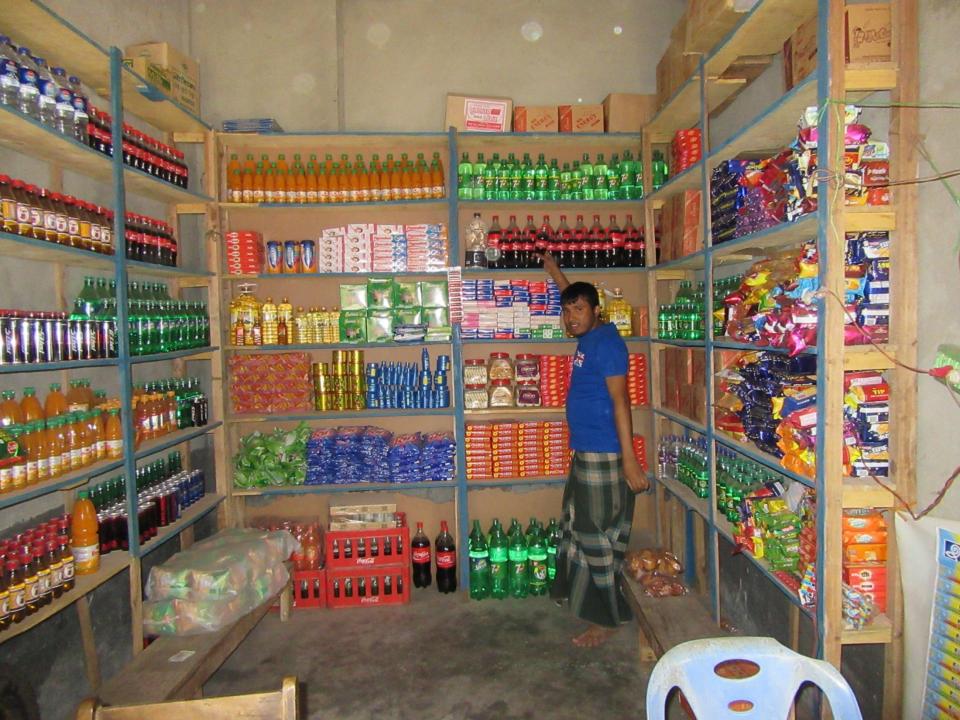

| Proposed Nobin Udyokta Business Info              |   |                                                                                                                                                                                                                                                                                                                                                            |  |
|---------------------------------------------------|---|------------------------------------------------------------------------------------------------------------------------------------------------------------------------------------------------------------------------------------------------------------------------------------------------------------------------------------------------------------|--|
| Business Name                                     | : | SHOHEL VARIETIES STORE                                                                                                                                                                                                                                                                                                                                     |  |
| Location                                          | : |                                                                                                                                                                                                                                                                                                                                                            |  |
| Total Investment in BDT                           | : | BDT 2,95,000/-                                                                                                                                                                                                                                                                                                                                             |  |
| Financing                                         | : | Self BDT 1,95,000/-(from existing business) 66% Required Investment BDT 1,00,000/-(as equity) 34%                                                                                                                                                                                                                                                          |  |
| Present salary/drawings from business (estimates) | : | BDT 5,000/-                                                                                                                                                                                                                                                                                                                                                |  |
| Proposed Salary                                   | : | BDT 5,000/-                                                                                                                                                                                                                                                                                                                                                |  |
| Size of shop                                      | : | 10 ft x 12 ft= 120 square ft                                                                                                                                                                                                                                                                                                                               |  |
| Security of the shop                              | : | BDT 3,00,000/-                                                                                                                                                                                                                                                                                                                                             |  |
| Implementation                                    | : | <ul> <li>The business is planned to be scaled up by investment in existing goods like; Drinks, biscuits, Cosmetics etc</li> <li>Average 10% gain on sale.</li> <li>The business is operating by entrepreneur. Existing no employee.</li> <li>The shop is rented.</li> <li>Collects goods from Bagura.</li> <li>Agreed grace period is 3 months.</li> </ul> |  |

# Pictures

SS 5020020