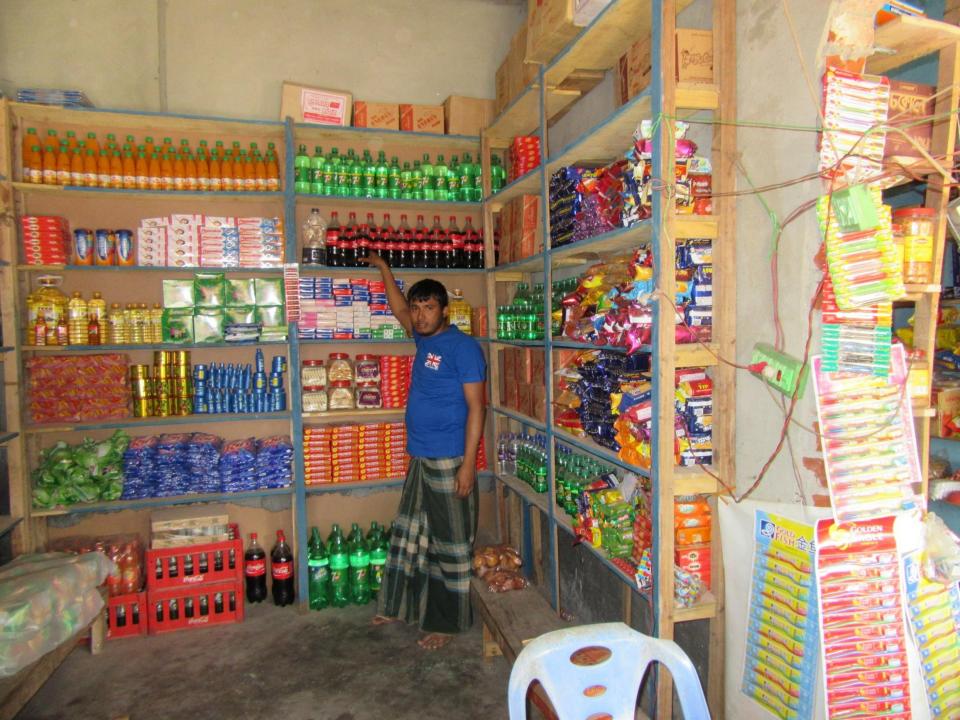

| Proposed Nobin Udyokta Business Info              |   |                                                                                                                                                                                                                                                                                                                                                            |  |
|---------------------------------------------------|---|------------------------------------------------------------------------------------------------------------------------------------------------------------------------------------------------------------------------------------------------------------------------------------------------------------------------------------------------------------|--|
| Business Name                                     | : | SHOHEL VARIETIES STORE                                                                                                                                                                                                                                                                                                                                     |  |
| Location                                          | : |                                                                                                                                                                                                                                                                                                                                                            |  |
| Total Investment in BDT                           | : | BDT 2,95,000/-                                                                                                                                                                                                                                                                                                                                             |  |
| Financing                                         | : | Self BDT 1,95,000/-(from existing business) 66% Required Investment BDT 1,00,000/-(as equity) 34%                                                                                                                                                                                                                                                          |  |
| Present salary/drawings from business (estimates) | : | BDT 5,000/-                                                                                                                                                                                                                                                                                                                                                |  |
| Proposed Salary                                   | : | BDT 5,000/-                                                                                                                                                                                                                                                                                                                                                |  |
| Size of shop                                      | : | 10 ft x 12 ft= 120 square ft                                                                                                                                                                                                                                                                                                                               |  |
| Security of the shop                              | : | BDT 3,00,000/-                                                                                                                                                                                                                                                                                                                                             |  |
| Implementation                                    | : | <ul> <li>The business is planned to be scaled up by investment in existing goods like; Drinks, biscuits, Cosmetics etc</li> <li>Average 10% gain on sale.</li> <li>The business is operating by entrepreneur. Existing no employee.</li> <li>The shop is rented.</li> <li>Collects goods from Bagura.</li> <li>Agreed grace period is 3 months.</li> </ul> |  |

| <b>Existing Business</b>          |       |         |         |  |
|-----------------------------------|-------|---------|---------|--|
| Paticular                         | Daily | Monthly | Yearly  |  |
| Revenue(Sales)                    |       |         | -       |  |
| Drinks, biscuits, Cosmetics etc   | 5000  | 150000  | 1800000 |  |
| Total Sales (A)                   | 5000  | 150000  | 1800000 |  |
| Less Variable Expense             |       |         |         |  |
| Drinks, biscuits, Cosmetics etc   | 4500  | 135000  | 1620000 |  |
| Total variable Expense (B)        | 4,500 | 135000  | 1620000 |  |
| Contribution Margin (CM) [C=(A-B) | 500   | 15000   | 180000  |  |
| Less Variable Expense             |       |         |         |  |
| Rent                              |       | 1,000   | 12000   |  |
| Electricity bill                  |       | 1000    | 12000   |  |
| Transportation                    |       | 1,000   | 12000   |  |
| Salary (self)                     |       | 5000    | 60000   |  |
| Entertainment                     |       | 300     | 3600    |  |
| Guard                             |       | 300     | 3600    |  |
| Mobile bill                       |       | 600     | 7200    |  |
| Total fixed cost (D)              |       | 9,200   | 110400  |  |
| Net Profit (E)= [C-D]             |       | 5,800   | 69600   |  |

| Investment Breakdown      |          |          |        |  |  |
|---------------------------|----------|----------|--------|--|--|
| Particulars               | Existing | Proposed | Total  |  |  |
| Drinks                    | 70,000   | 20,000   | 90000  |  |  |
| Soap                      | 20,000   |          | 20000  |  |  |
| Biscuit, Chanachur, Chips | 20,000   | 20,000   | 40000  |  |  |
| Cosmetics                 | 30,000   | 30,000   | 60000  |  |  |
| Others                    | 35,000   | 30,000   | 65000  |  |  |
| Freeze                    | 20,000   |          | 20000  |  |  |
|                           | 195,000  | 100,000  | 295000 |  |  |