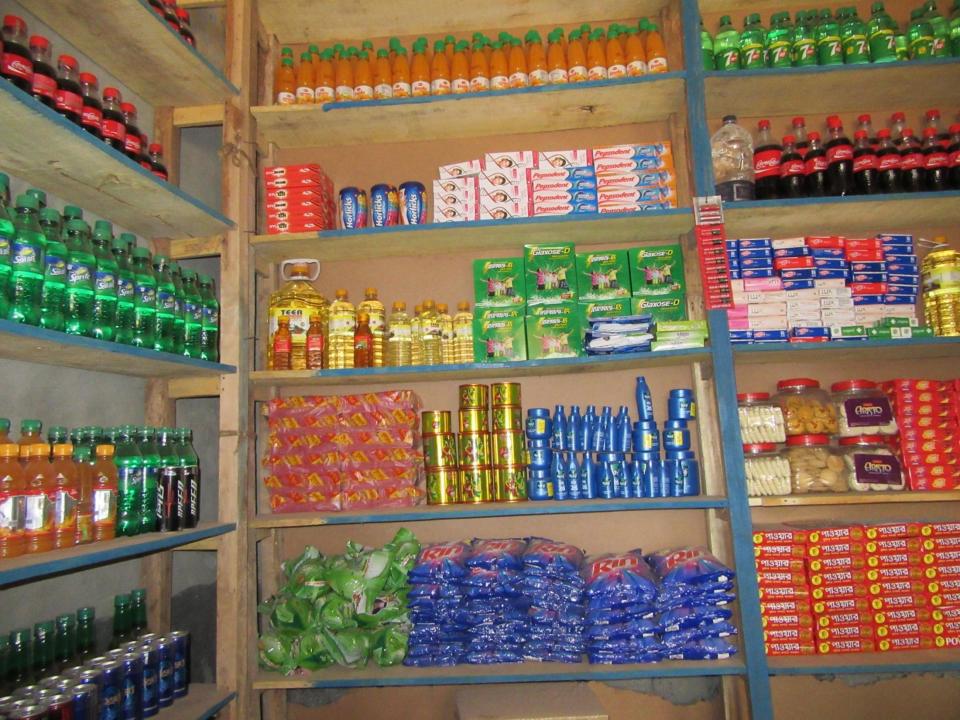

| Proposed Nobin Udyokta Business Info              |   |                                                                                                                                                                                                                                                                                                                                                            |  |
|---------------------------------------------------|---|------------------------------------------------------------------------------------------------------------------------------------------------------------------------------------------------------------------------------------------------------------------------------------------------------------------------------------------------------------|--|
| Business Name                                     | : | SHOHEL VARIETIES STORE                                                                                                                                                                                                                                                                                                                                     |  |
| Location                                          | : |                                                                                                                                                                                                                                                                                                                                                            |  |
| Total Investment in BDT                           | : | BDT 2,95,000/-                                                                                                                                                                                                                                                                                                                                             |  |
| Financing                                         | : | Self BDT 1,95,000/-(from existing business) 66% Required Investment BDT 1,00,000/-(as equity) 34%                                                                                                                                                                                                                                                          |  |
| Present salary/drawings from business (estimates) | : | BDT 5,000/-                                                                                                                                                                                                                                                                                                                                                |  |
| Proposed Salary                                   | : | BDT 5,000/-                                                                                                                                                                                                                                                                                                                                                |  |
| Size of shop                                      | : | 10 ft x 12 ft= 120 square ft                                                                                                                                                                                                                                                                                                                               |  |
| Security of the shop                              | : | BDT 3,00,000/-                                                                                                                                                                                                                                                                                                                                             |  |
| Implementation                                    | : | <ul> <li>The business is planned to be scaled up by investment in existing goods like; Drinks, biscuits, Cosmetics etc</li> <li>Average 10% gain on sale.</li> <li>The business is operating by entrepreneur. Existing no employee.</li> <li>The shop is rented.</li> <li>Collects goods from Bagura.</li> <li>Agreed grace period is 3 months.</li> </ul> |  |

| <b>Existing Business</b>          |       |         |         |  |
|-----------------------------------|-------|---------|---------|--|
| Paticular                         | Daily | Monthly | Yearly  |  |
| Revenue(Sales)                    |       |         | -       |  |
| Drinks, biscuits, Cosmetics etc   | 5000  | 150000  | 1800000 |  |
| Total Sales (A)                   | 5000  | 150000  | 1800000 |  |
| Less Variable Expense             |       |         |         |  |
| Drinks, biscuits, Cosmetics etc   | 4500  | 135000  | 1620000 |  |
| Total variable Expense (B)        | 4,500 | 135000  | 1620000 |  |
| Contribution Margin (CM) [C=(A-B) | 500   | 15000   | 180000  |  |
| Less Variable Expense             |       |         |         |  |
| Rent                              |       | 1,000   | 12000   |  |
| Electricity bill                  |       | 1000    | 12000   |  |
| Transportation                    |       | 1,000   | 12000   |  |
| Salary (self)                     |       | 5000    | 60000   |  |
| Entertainment                     |       | 300     | 3600    |  |
| Guard                             |       | 300     | 3600    |  |
| Mobile bill                       |       | 600     | 7200    |  |
| Total fixed cost (D)              |       | 9,200   | 110400  |  |
| Net Profit (E)= [C-D]             |       | 5,800   | 69600   |  |

| Investment Breakdown      |          |          |        |  |  |
|---------------------------|----------|----------|--------|--|--|
| Particulars               | Existing | Proposed | Total  |  |  |
| Drinks                    | 70,000   | 20,000   | 90000  |  |  |
| Soap                      | 20,000   |          | 20000  |  |  |
| Biscuit, Chanachur, Chips | 20,000   | 20,000   | 40000  |  |  |
| Cosmetics                 | 30,000   | 30,000   | 60000  |  |  |
| Others                    | 35,000   | 30,000   | 65000  |  |  |
| Freeze                    | 20,000   |          | 20000  |  |  |
|                           | 195,000  | 100,000  | 295000 |  |  |