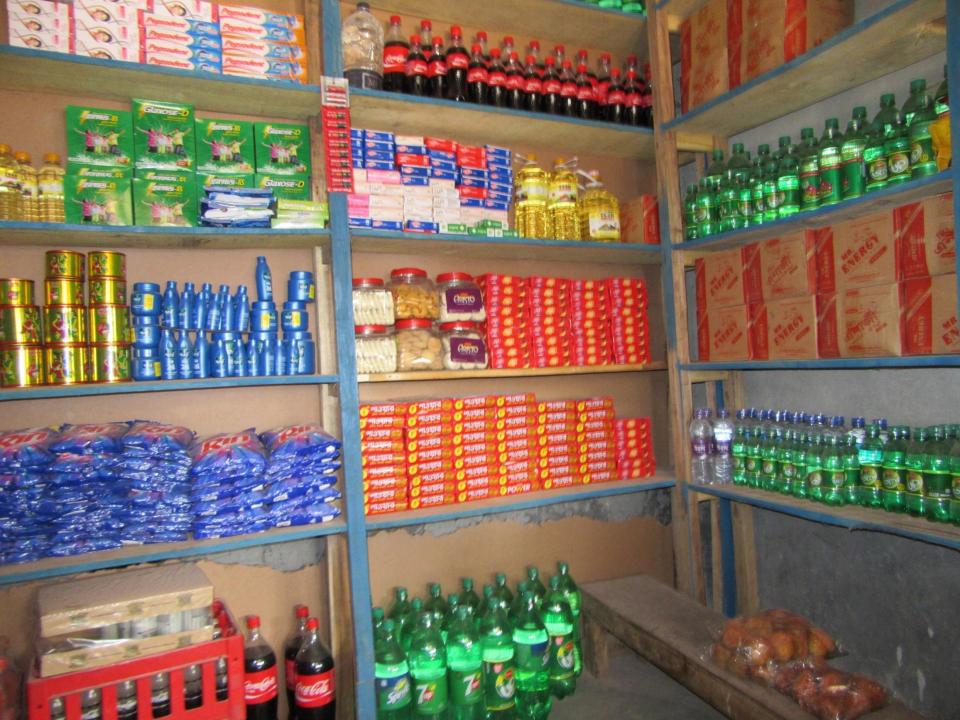

| Proposed Nobin Udyokta Business Info              |   |                                                                                                                                                                                                                                                                                                                                                            |  |
|---------------------------------------------------|---|------------------------------------------------------------------------------------------------------------------------------------------------------------------------------------------------------------------------------------------------------------------------------------------------------------------------------------------------------------|--|
| Business Name                                     | : | SHOHEL VARIETIES STORE                                                                                                                                                                                                                                                                                                                                     |  |
| Location                                          | : |                                                                                                                                                                                                                                                                                                                                                            |  |
| Total Investment in BDT                           | : | BDT 2,95,000/-                                                                                                                                                                                                                                                                                                                                             |  |
| Financing                                         | : | Self BDT 1,95,000/-(from existing business) 66% Required Investment BDT 1,00,000/-(as equity) 34%                                                                                                                                                                                                                                                          |  |
| Present salary/drawings from business (estimates) | : | BDT 5,000/-                                                                                                                                                                                                                                                                                                                                                |  |
| Proposed Salary                                   | : | BDT 5,000/-                                                                                                                                                                                                                                                                                                                                                |  |
| Size of shop                                      | : | 10 ft x 12 ft= 120 square ft                                                                                                                                                                                                                                                                                                                               |  |
| Security of the shop                              | : | BDT 3,00,000/-                                                                                                                                                                                                                                                                                                                                             |  |
| Implementation                                    | : | <ul> <li>The business is planned to be scaled up by investment in existing goods like; Drinks, biscuits, Cosmetics etc</li> <li>Average 10% gain on sale.</li> <li>The business is operating by entrepreneur. Existing no employee.</li> <li>The shop is rented.</li> <li>Collects goods from Bagura.</li> <li>Agreed grace period is 3 months.</li> </ul> |  |

| <b>Existing Business</b>          |       |         |         |  |
|-----------------------------------|-------|---------|---------|--|
| Paticular                         | Daily | Monthly | Yearly  |  |
| Revenue(Sales)                    |       |         | -       |  |
| Drinks, biscuits, Cosmetics etc   | 5000  | 150000  | 1800000 |  |
| Total Sales (A)                   | 5000  | 150000  | 1800000 |  |
| Less Variable Expense             |       |         |         |  |
| Drinks, biscuits, Cosmetics etc   | 4500  | 135000  | 1620000 |  |
| Total variable Expense (B)        | 4,500 | 135000  | 1620000 |  |
| Contribution Margin (CM) [C=(A-B) | 500   | 15000   | 180000  |  |
| Less Variable Expense             |       |         |         |  |
| Rent                              |       | 1,000   | 12000   |  |
| Electricity bill                  |       | 1000    | 12000   |  |
| Transportation                    |       | 1,000   | 12000   |  |
| Salary (self)                     |       | 5000    | 60000   |  |
| Entertainment                     |       | 300     | 3600    |  |
| Guard                             |       | 300     | 3600    |  |
| Mobile bill                       |       | 600     | 7200    |  |
| Total fixed cost (D)              |       | 9,200   | 110400  |  |
| Net Profit (E)= [C-D]             |       | 5,800   | 69600   |  |

| Investment Breakdown      |          |          |        |  |  |
|---------------------------|----------|----------|--------|--|--|
| Particulars               | Existing | Proposed | Total  |  |  |
| Drinks                    | 70,000   | 20,000   | 90000  |  |  |
| Soap                      | 20,000   |          | 20000  |  |  |
| Biscuit, Chanachur, Chips | 20,000   | 20,000   | 40000  |  |  |
| Cosmetics                 | 30,000   | 30,000   | 60000  |  |  |
| Others                    | 35,000   | 30,000   | 65000  |  |  |
| Freeze                    | 20,000   |          | 20000  |  |  |
|                           | 195,000  | 100,000  | 295000 |  |  |