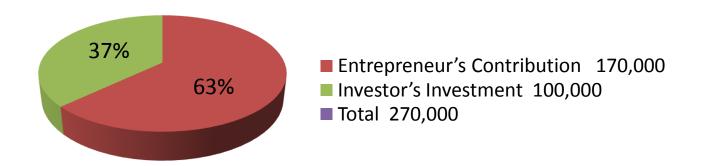

| Investment Breakdown |          |          |        |  |  |
|----------------------|----------|----------|--------|--|--|
| Particulars          | Existing | Proposed | Total  |  |  |
| Rice                 | 64,000   | 15,000   | 79000  |  |  |
| Soyabin              | 45,000   | 45,000   | 90000  |  |  |
| Soap                 | 15,000   |          | 15000  |  |  |
| Washing powder       | 6,000    |          | 6000   |  |  |
| Coil,Salt,Spice      | 17,000   | 5,000    | 22000  |  |  |
| Flour                | 3,500    |          | 3500   |  |  |
| Sugar                | 4,000    |          | 4000   |  |  |
| Cosmetics            | 8,000    |          | 8000   |  |  |
| Drinks               | 7500     |          | 7500   |  |  |
| Egg,Bran             | 5000     | 20000    | 25000  |  |  |
| Biscuit,Tea, Chips   |          | 15000    | 15000  |  |  |
|                      | 170,000  | 100,000  | 270000 |  |  |