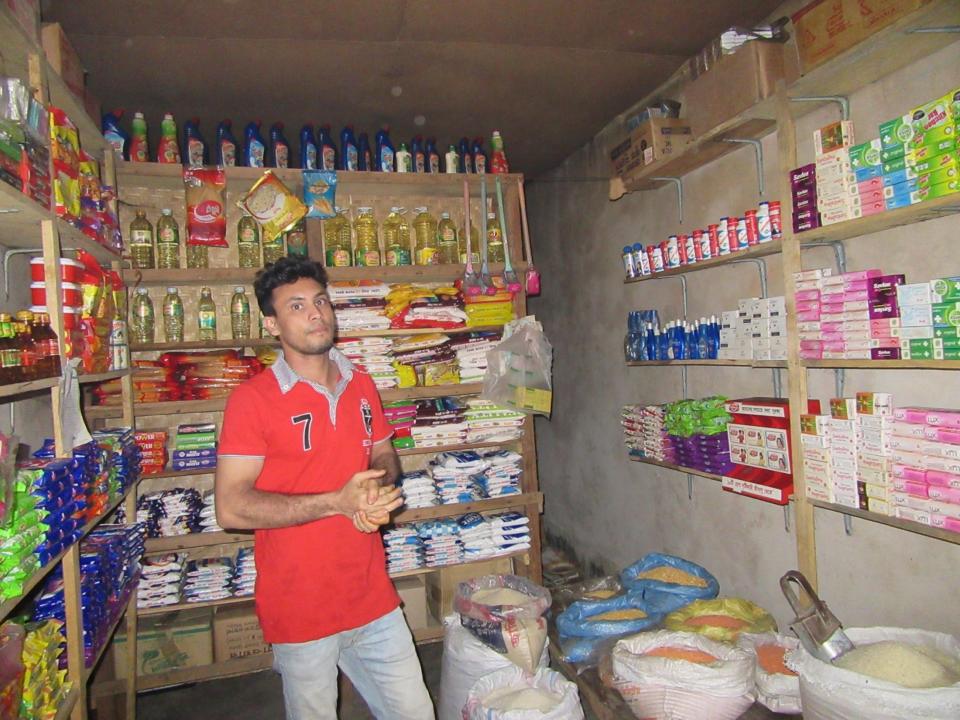

#### **Proposed NU Business Name: AL AMIN STORE**

Project identification and prepared by: MD. Shah Alom Dupchanchia Unit, Bogra

Project verified by: Zillur Rahman,

| Brief Bio of The Proposed Nobin Udyokta                                                                                                         |       |                                                                                                                                                                              |  |  |
|-------------------------------------------------------------------------------------------------------------------------------------------------|-------|------------------------------------------------------------------------------------------------------------------------------------------------------------------------------|--|--|
| Name                                                                                                                                            | :     | AL AMIN                                                                                                                                                                      |  |  |
| Age                                                                                                                                             | :     | 05-02-1991 (25 Years)                                                                                                                                                        |  |  |
| Education, till to date                                                                                                                         | :     | H.S.C                                                                                                                                                                        |  |  |
| Marital status                                                                                                                                  | :     | Unmarried                                                                                                                                                                    |  |  |
| Children                                                                                                                                        | :     | N/A                                                                                                                                                                          |  |  |
| No. of siblings:                                                                                                                                | :     | 1 Brother & 1 Sister                                                                                                                                                         |  |  |
| Address                                                                                                                                         | :     | Vill: Majhipara, P.O: Dupchanchia, P.S: Dupchanchia Dist: Bogra                                                                                                              |  |  |
| Parent's and GB related Info (i) Who is GB member (ii) Mother's name (iii) Father's name (iv) GB member's info                                  |       | Mother Father MST. NAJMA BEGUM MD. BELAL Branch: Baromail, Birkedar Centre # 51(Female), Member ID: 4189/3, Group No: 04 Member since: 05-12-2008 (08 Years) First loan: BDT |  |  |
| Further Information: (v) Who pays GB loan installment (vi) Mobile lady (vii) Grameen Education Loan (viii) Any other loan like GB, BRAC ASA etc | : : : | Existing Loan: BDT 12000/-, Outstanding loan: BDT 10680/- N/A No No No                                                                                                       |  |  |

#### BRIEF HISTORY OF GB LOAN UTILIZATION BY HIS FAMILY

**MST. NAJMA BEGUM** joined Grameen Bank since 08 years ago. She gradually took loan from GB. Utilize loan in business.

| Proposed Nobin Udyokta Business Info              |   |                                                                                                                                                                                                                                                                                                                                            |  |
|---------------------------------------------------|---|--------------------------------------------------------------------------------------------------------------------------------------------------------------------------------------------------------------------------------------------------------------------------------------------------------------------------------------------|--|
| Business Name                                     | : | AL AMIN STORE                                                                                                                                                                                                                                                                                                                              |  |
| Location                                          | : | Dupcahanchia shio Office mach Bazar                                                                                                                                                                                                                                                                                                        |  |
| Total Investment in BDT                           | : | BDT 2,70,000/-                                                                                                                                                                                                                                                                                                                             |  |
| Financing                                         | : | Self BDT 1,70,000/-(from existing business) 63% Required Investment BDT 1,00,000/-(as equity) 37%                                                                                                                                                                                                                                          |  |
| Present salary/drawings from business (estimates) | : | BDT 5,000/-                                                                                                                                                                                                                                                                                                                                |  |
| Proposed Salary                                   | : | BDT 5,000/-                                                                                                                                                                                                                                                                                                                                |  |
| Size of shop                                      | : | 20 ft x 10 ft= 200 square ft                                                                                                                                                                                                                                                                                                               |  |
| Security of the shop                              | : | BDT 50,000/-                                                                                                                                                                                                                                                                                                                               |  |
| Implementation                                    | : | <ul> <li>The business is planned to be scaled up by investment in existing goods like; Groceries item.</li> <li>Average 12% gain on sale.</li> <li>The business is operating by entrepreneur. Existing no employee.</li> <li>The shop is rented.</li> <li>Collects goods from Bagura.</li> <li>Agreed grace period is 3 months.</li> </ul> |  |