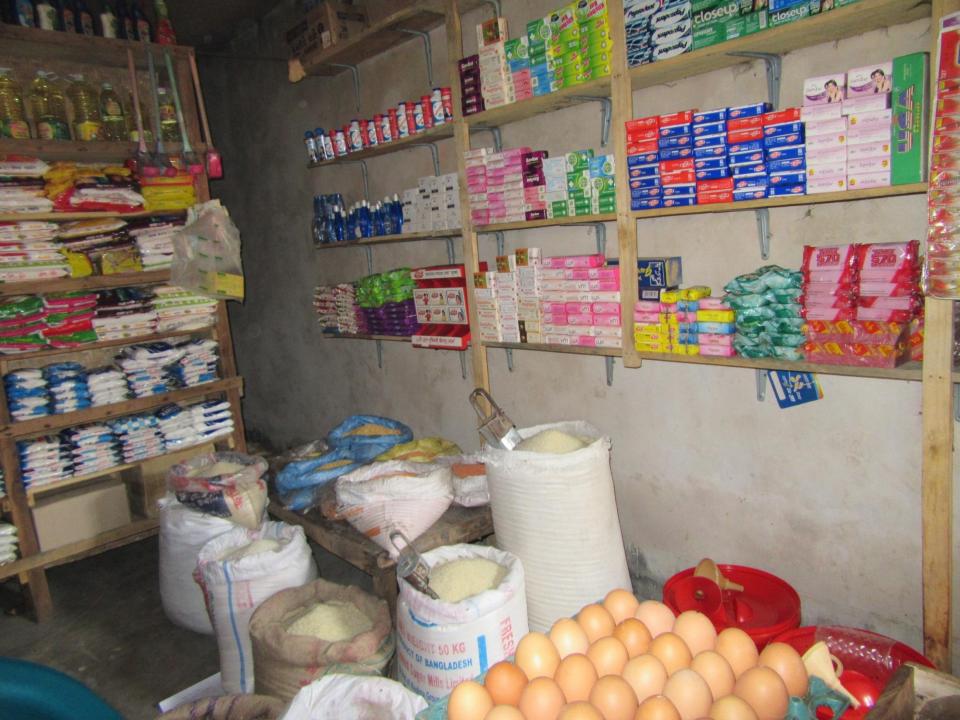

#### BRIEF HISTORY OF GB LOAN UTILIZATION BY HIS FAMILY

**MST. NAJMA BEGUM** joined Grameen Bank since 08 years ago. She gradually took loan from GB. Utilize loan in business.

| Proposed Nobin Udyokta Business Info              |   |                                                                                                                                                                                                                                                                                                                                            |  |
|---------------------------------------------------|---|--------------------------------------------------------------------------------------------------------------------------------------------------------------------------------------------------------------------------------------------------------------------------------------------------------------------------------------------|--|
| Business Name                                     | : | AL AMIN STORE                                                                                                                                                                                                                                                                                                                              |  |
| Location                                          | : | Dupcahanchia shio Office mach Bazar                                                                                                                                                                                                                                                                                                        |  |
| Total Investment in BDT                           | : | BDT 2,70,000/-                                                                                                                                                                                                                                                                                                                             |  |
| Financing                                         | : | Self BDT 1,70,000/-(from existing business) 63% Required Investment BDT 1,00,000/-(as equity) 37%                                                                                                                                                                                                                                          |  |
| Present salary/drawings from business (estimates) | : | BDT 5,000/-                                                                                                                                                                                                                                                                                                                                |  |
| Proposed Salary                                   | : | BDT 5,000/-                                                                                                                                                                                                                                                                                                                                |  |
| Size of shop                                      | : | 20 ft x 10 ft= 200 square ft                                                                                                                                                                                                                                                                                                               |  |
| Security of the shop                              | : | BDT 50,000/-                                                                                                                                                                                                                                                                                                                               |  |
| Implementation                                    | : | <ul> <li>The business is planned to be scaled up by investment in existing goods like; Groceries item.</li> <li>Average 12% gain on sale.</li> <li>The business is operating by entrepreneur. Existing no employee.</li> <li>The shop is rented.</li> <li>Collects goods from Bagura.</li> <li>Agreed grace period is 3 months.</li> </ul> |  |

| Investment Breakdown |          |          |        |  |  |
|----------------------|----------|----------|--------|--|--|
| Particulars          | Existing | Proposed | Total  |  |  |
| Rice                 | 64,000   | 15,000   | 79000  |  |  |
| Soyabin              | 45,000   | 45,000   | 90000  |  |  |
| Soap                 | 15,000   |          | 15000  |  |  |
| Washing powder       | 6,000    |          | 6000   |  |  |
| Coil,Salt,Spice      | 17,000   | 5,000    | 22000  |  |  |
| Flour                | 3,500    |          | 3500   |  |  |
| Sugar                | 4,000    |          | 4000   |  |  |
| Cosmetics            | 8,000    |          | 8000   |  |  |
| Drinks               | 7500     |          | 7500   |  |  |
| Egg,Bran             | 5000     | 20000    | 25000  |  |  |
| Biscuit,Tea, Chips   |          | 15000    | 15000  |  |  |
|                      | 170,000  | 100,000  | 270000 |  |  |