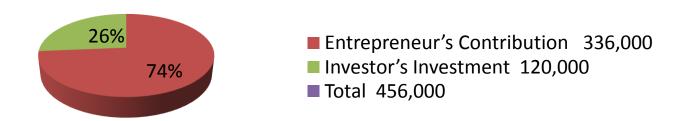

| Investment Breakdown     |          |          |        |  |  |
|--------------------------|----------|----------|--------|--|--|
| Particulars              | Existing | Proposed | Total  |  |  |
| PVC pipe                 | 66,000   | 30,000   | 96000  |  |  |
| Steel pipe               | 90,000   | 30,000   | 120000 |  |  |
| Tubewell                 | 90,000   | 22,000   | 112000 |  |  |
| Machine (105) (4px20000) | 40,000   |          |        |  |  |
| Pump                     | 90,000   | 38,000   | 128000 |  |  |
|                          | 336,000  | 120,000  | 456000 |  |  |