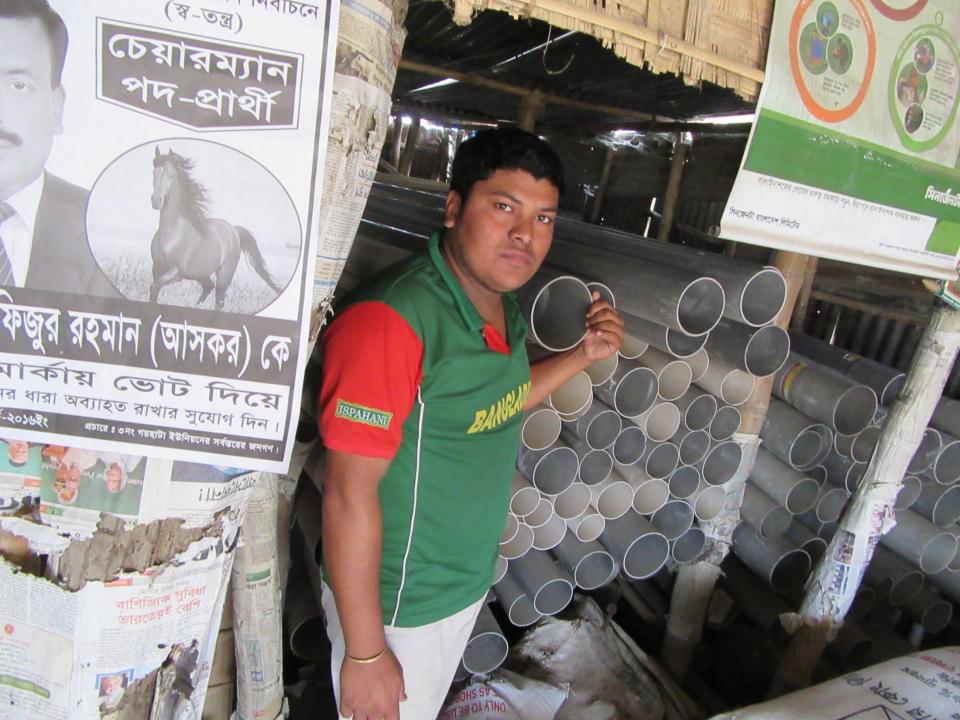

# Pictures

| Proposed Nobin Udyokta Business Info              |   |                                                                                                                                                                                                                                                                                                                                                                                                   |  |
|---------------------------------------------------|---|---------------------------------------------------------------------------------------------------------------------------------------------------------------------------------------------------------------------------------------------------------------------------------------------------------------------------------------------------------------------------------------------------|--|
| Business Name                                     | : | ABDUL JABBAR TRADERS                                                                                                                                                                                                                                                                                                                                                                              |  |
| Location                                          | : | Goyahata Nagorpur                                                                                                                                                                                                                                                                                                                                                                                 |  |
| Total Investment in BDT                           | : | BDT 4,86,000/-                                                                                                                                                                                                                                                                                                                                                                                    |  |
| Financing                                         | : | Self BDT 3,36,000/-(from existing business) 74% Required Investment BDT 1,20,000/-(as equity) 26%                                                                                                                                                                                                                                                                                                 |  |
| Present salary/drawings from business (estimates) | : | BDT 5,000/-                                                                                                                                                                                                                                                                                                                                                                                       |  |
| Proposed Salary                                   | : | BDT 5,000/-                                                                                                                                                                                                                                                                                                                                                                                       |  |
| Size of shop                                      | : | 100 ft x 50 ft= 5000 square ft                                                                                                                                                                                                                                                                                                                                                                    |  |
| Security of the shop                              | : |                                                                                                                                                                                                                                                                                                                                                                                                   |  |
| Implementation                                    | : | <ul> <li>The business is planned to be scaled up by investment in existing goods like; PVC pipe, Steel Pipe, Tube well, Machine, Pump etc.</li> <li>Average 12% gain on sale.</li> <li>The business is operating by entrepreneur. Existing no employee.</li> <li>The shop is rented.</li> <li>Collects goods from Dhaka, Tangail, Manikgonj.</li> <li>Agreed grace period is 3 months.</li> </ul> |  |