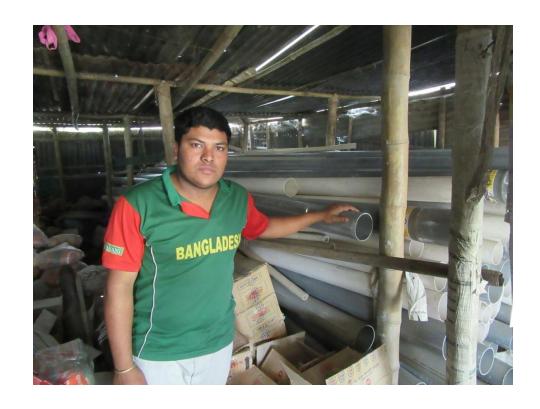

# Pictures

| Proposed Nobin Udyokta Business Info              |   |                                                                                                                                                                                                                                                                                                                                                                                                   |  |
|---------------------------------------------------|---|---------------------------------------------------------------------------------------------------------------------------------------------------------------------------------------------------------------------------------------------------------------------------------------------------------------------------------------------------------------------------------------------------|--|
| Business Name                                     | : | ABDUL JABBAR TRADERS                                                                                                                                                                                                                                                                                                                                                                              |  |
| Location                                          | : | Goyahata Nagorpur                                                                                                                                                                                                                                                                                                                                                                                 |  |
| Total Investment in BDT                           | : | BDT 4,86,000/-                                                                                                                                                                                                                                                                                                                                                                                    |  |
| Financing                                         | : | Self BDT 3,36,000/-(from existing business) 74% Required Investment BDT 1,20,000/-(as equity) 26%                                                                                                                                                                                                                                                                                                 |  |
| Present salary/drawings from business (estimates) | : | BDT 5,000/-                                                                                                                                                                                                                                                                                                                                                                                       |  |
| Proposed Salary                                   | : | BDT 5,000/-                                                                                                                                                                                                                                                                                                                                                                                       |  |
| Size of shop                                      | : | 100 ft x 50 ft= 5000 square ft                                                                                                                                                                                                                                                                                                                                                                    |  |
| Security of the shop                              | : |                                                                                                                                                                                                                                                                                                                                                                                                   |  |
| Implementation                                    | : | <ul> <li>The business is planned to be scaled up by investment in existing goods like; PVC pipe, Steel Pipe, Tube well, Machine, Pump etc.</li> <li>Average 12% gain on sale.</li> <li>The business is operating by entrepreneur. Existing no employee.</li> <li>The shop is rented.</li> <li>Collects goods from Dhaka, Tangail, Manikgonj.</li> <li>Agreed grace period is 3 months.</li> </ul> |  |