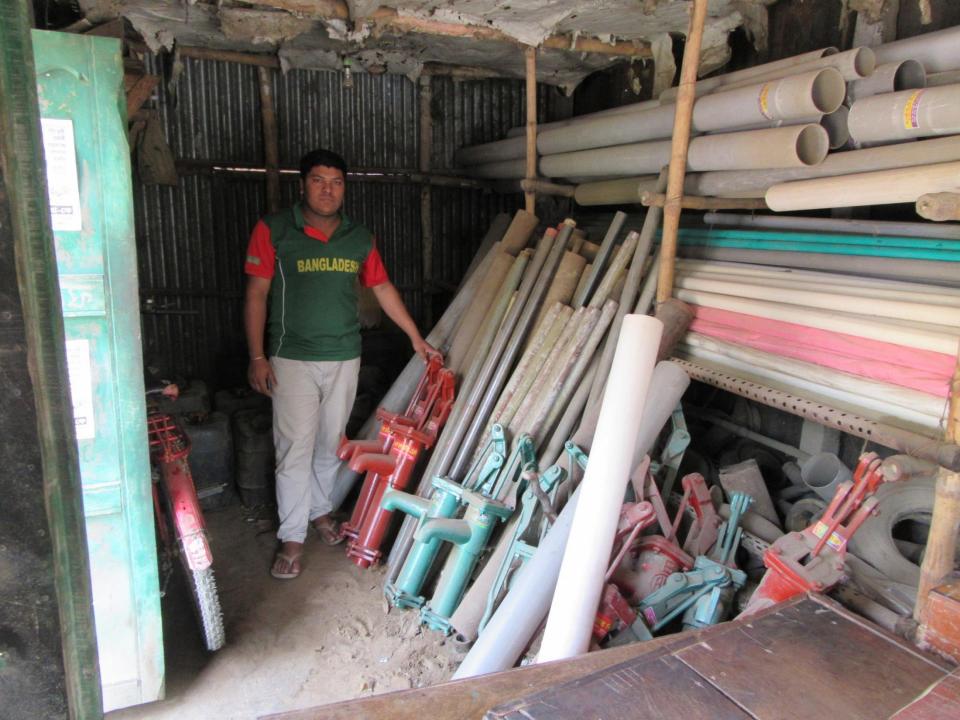

| Proposed Nobin Udyokta Business Info              |   |                                                                                                                                                                                                                                                                                                                                                                                                   |  |
|---------------------------------------------------|---|---------------------------------------------------------------------------------------------------------------------------------------------------------------------------------------------------------------------------------------------------------------------------------------------------------------------------------------------------------------------------------------------------|--|
| Business Name                                     | : | ABDUL JABBAR TRADERS                                                                                                                                                                                                                                                                                                                                                                              |  |
| Location                                          | : | Goyahata Nagorpur                                                                                                                                                                                                                                                                                                                                                                                 |  |
| Total Investment in BDT                           | : | BDT 4,86,000/-                                                                                                                                                                                                                                                                                                                                                                                    |  |
| Financing                                         | : | Self BDT 3,36,000/-(from existing business) 74% Required Investment BDT 1,20,000/-(as equity) 26%                                                                                                                                                                                                                                                                                                 |  |
| Present salary/drawings from business (estimates) | : | BDT 5,000/-                                                                                                                                                                                                                                                                                                                                                                                       |  |
| Proposed Salary                                   | : | BDT 5,000/-                                                                                                                                                                                                                                                                                                                                                                                       |  |
| Size of shop                                      | : | 100 ft x 50 ft= 5000 square ft                                                                                                                                                                                                                                                                                                                                                                    |  |
| Security of the shop                              | : |                                                                                                                                                                                                                                                                                                                                                                                                   |  |
| Implementation                                    | : | <ul> <li>The business is planned to be scaled up by investment in existing goods like; PVC pipe, Steel Pipe, Tube well, Machine, Pump etc.</li> <li>Average 12% gain on sale.</li> <li>The business is operating by entrepreneur. Existing no employee.</li> <li>The shop is rented.</li> <li>Collects goods from Dhaka, Tangail, Manikgonj.</li> <li>Agreed grace period is 3 months.</li> </ul> |  |

# Pictures