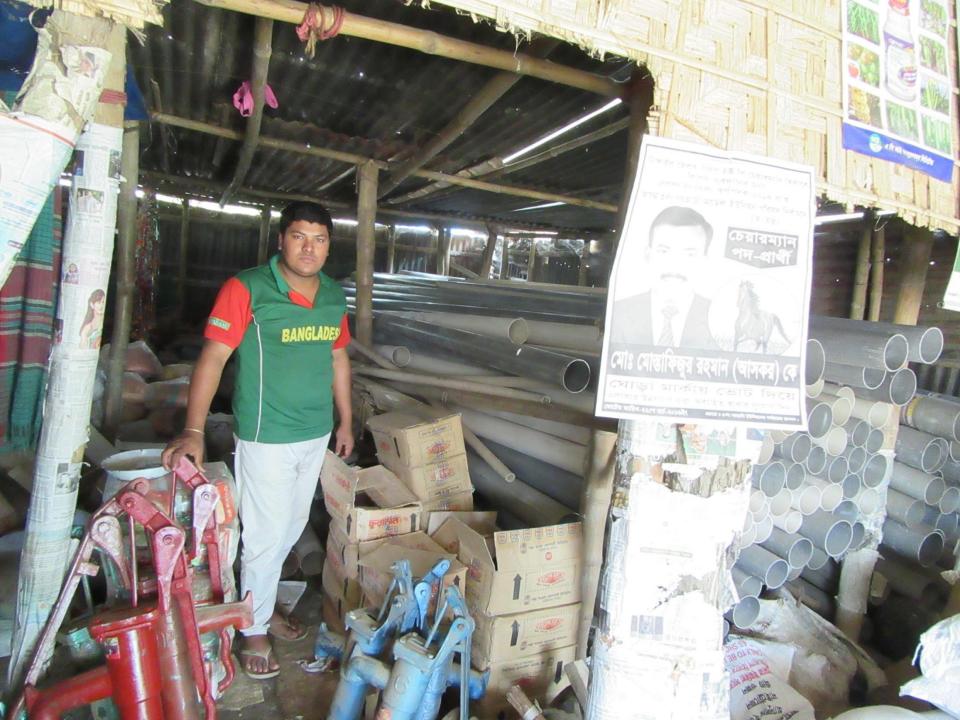

# Pictures

| Proposed Nobin Udyokta Business Info              |   |                                                                                                                                                                                                                                                                                                                                                                                                   |  |
|---------------------------------------------------|---|---------------------------------------------------------------------------------------------------------------------------------------------------------------------------------------------------------------------------------------------------------------------------------------------------------------------------------------------------------------------------------------------------|--|
| Business Name                                     | : | ABDUL JABBAR TRADERS                                                                                                                                                                                                                                                                                                                                                                              |  |
| Location                                          | : | Goyahata Nagorpur                                                                                                                                                                                                                                                                                                                                                                                 |  |
| Total Investment in BDT                           | : | BDT 4,86,000/-                                                                                                                                                                                                                                                                                                                                                                                    |  |
| Financing                                         | : | Self BDT 3,36,000/-(from existing business) 74% Required Investment BDT 1,20,000/-(as equity) 26%                                                                                                                                                                                                                                                                                                 |  |
| Present salary/drawings from business (estimates) | : | BDT 5,000/-                                                                                                                                                                                                                                                                                                                                                                                       |  |
| Proposed Salary                                   | : | BDT 5,000/-                                                                                                                                                                                                                                                                                                                                                                                       |  |
| Size of shop                                      | : | 100 ft x 50 ft= 5000 square ft                                                                                                                                                                                                                                                                                                                                                                    |  |
| Security of the shop                              | : |                                                                                                                                                                                                                                                                                                                                                                                                   |  |
| Implementation                                    | : | <ul> <li>The business is planned to be scaled up by investment in existing goods like; PVC pipe, Steel Pipe, Tube well, Machine, Pump etc.</li> <li>Average 12% gain on sale.</li> <li>The business is operating by entrepreneur. Existing no employee.</li> <li>The shop is rented.</li> <li>Collects goods from Dhaka, Tangail, Manikgonj.</li> <li>Agreed grace period is 3 months.</li> </ul> |  |