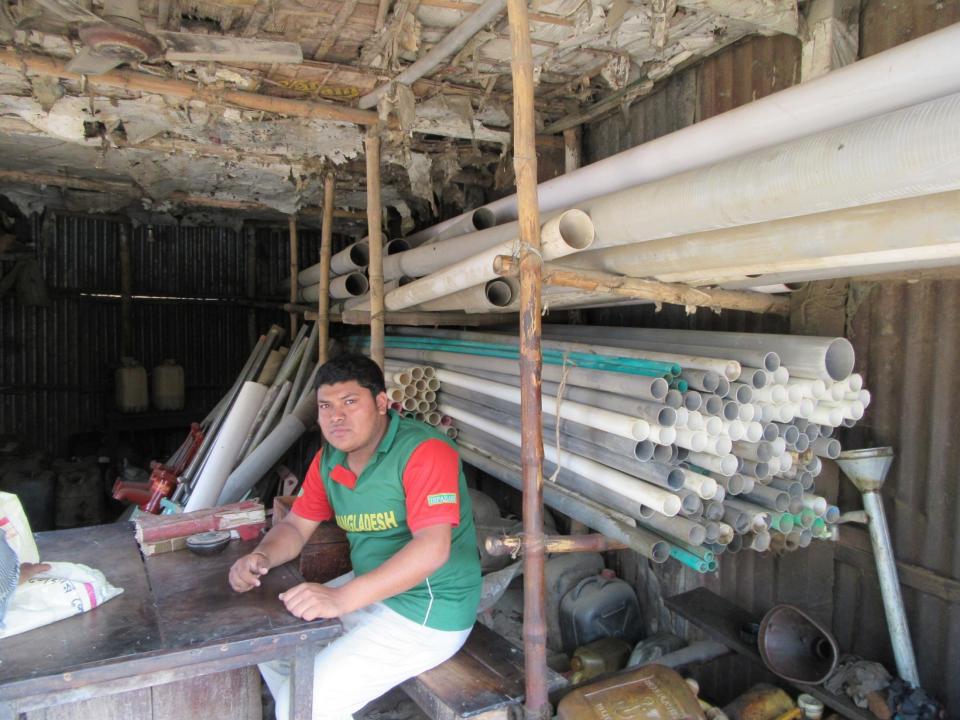

| Proposed Nobin Udyokta Business Info              |   |                                                                                                                                                                                                                                                                                                                                                                                                   |  |
|---------------------------------------------------|---|---------------------------------------------------------------------------------------------------------------------------------------------------------------------------------------------------------------------------------------------------------------------------------------------------------------------------------------------------------------------------------------------------|--|
| Business Name                                     | : | ABDUL JABBAR TRADERS                                                                                                                                                                                                                                                                                                                                                                              |  |
| Location                                          | : | Goyahata Nagorpur                                                                                                                                                                                                                                                                                                                                                                                 |  |
| Total Investment in BDT                           | : | BDT 4,86,000/-                                                                                                                                                                                                                                                                                                                                                                                    |  |
| Financing                                         | : | Self BDT 3,36,000/-(from existing business) 74% Required Investment BDT 1,20,000/-(as equity) 26%                                                                                                                                                                                                                                                                                                 |  |
| Present salary/drawings from business (estimates) | : | BDT 5,000/-                                                                                                                                                                                                                                                                                                                                                                                       |  |
| Proposed Salary                                   | : | BDT 5,000/-                                                                                                                                                                                                                                                                                                                                                                                       |  |
| Size of shop                                      | : | 100 ft x 50 ft= 5000 square ft                                                                                                                                                                                                                                                                                                                                                                    |  |
| Security of the shop                              | : |                                                                                                                                                                                                                                                                                                                                                                                                   |  |
| Implementation                                    | : | <ul> <li>The business is planned to be scaled up by investment in existing goods like; PVC pipe, Steel Pipe, Tube well, Machine, Pump etc.</li> <li>Average 12% gain on sale.</li> <li>The business is operating by entrepreneur. Existing no employee.</li> <li>The shop is rented.</li> <li>Collects goods from Dhaka, Tangail, Manikgonj.</li> <li>Agreed grace period is 3 months.</li> </ul> |  |

# Pictures