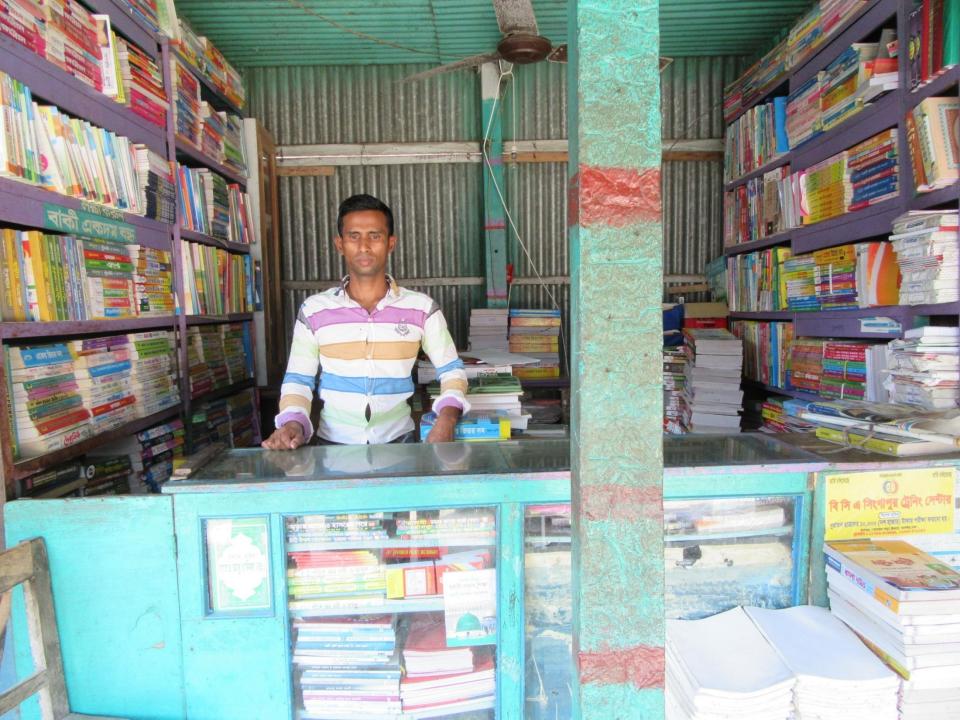

| Proposed Nobin Udyokta Business Info                 |   |                                                                                                                                                                                                                                                                                                                                                                           |  |  |
|------------------------------------------------------|---|---------------------------------------------------------------------------------------------------------------------------------------------------------------------------------------------------------------------------------------------------------------------------------------------------------------------------------------------------------------------------|--|--|
| Business Name                                        | : | AKRAM BOOK HOUSE                                                                                                                                                                                                                                                                                                                                                          |  |  |
| Location                                             | : | Goyahata, Nagorpur                                                                                                                                                                                                                                                                                                                                                        |  |  |
| Total Investment in BDT                              | : | BDT 454,000/-                                                                                                                                                                                                                                                                                                                                                             |  |  |
| Financing                                            | : | Self BDT 354,000/-(from existing business) 78%<br>Required Investment BDT 100,000/-(as equity) 22%                                                                                                                                                                                                                                                                        |  |  |
| Present salary/drawings<br>from business (estimates) | : | BDT 5,000/-                                                                                                                                                                                                                                                                                                                                                               |  |  |
| Proposed Salary                                      | : | BDT 5,000/-                                                                                                                                                                                                                                                                                                                                                               |  |  |
| Size of shop                                         | : | 14 ft x 07 ft= 98 square ft                                                                                                                                                                                                                                                                                                                                               |  |  |
| Security of the shop                                 | : | 70,000                                                                                                                                                                                                                                                                                                                                                                    |  |  |
| Implementation                                       | : | <ul> <li>The business is planned to be scaled up by investment in existing goods like; School Books, Guide book, Stationary items etc.</li> <li>Average 15% gain on sale.</li> <li>The business is operating by entrepreneur. Existing no employee.</li> <li>The shop is rented.</li> <li>Collects goods from Dhaka.</li> <li>Agreed grace period is 3 months.</li> </ul> |  |  |