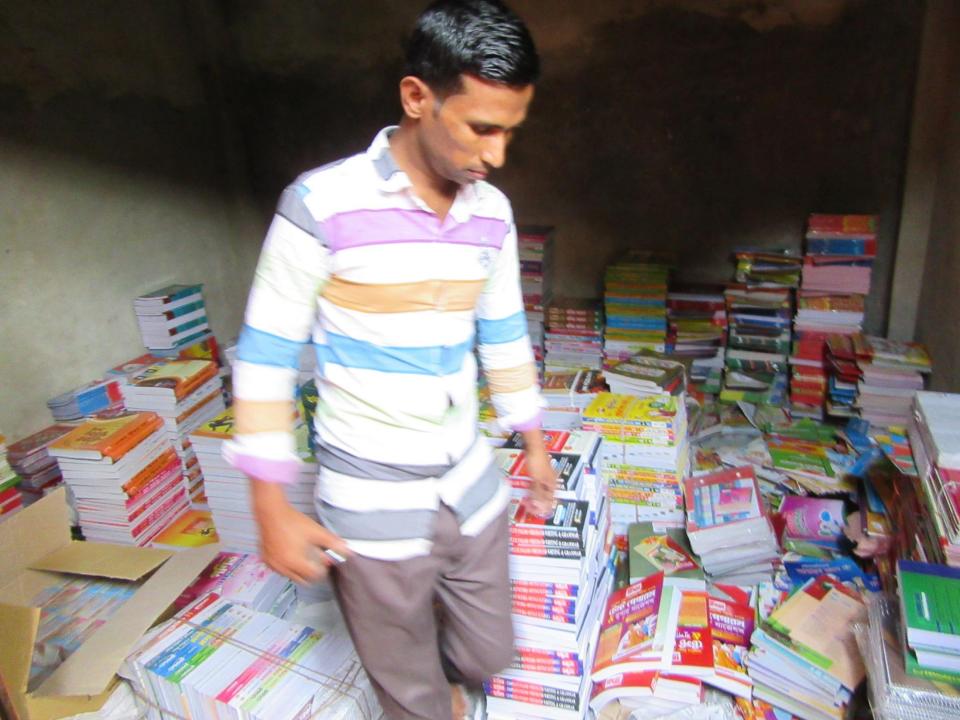

| Proposed Nobin Udyokta Business Info                 |   |                                                                                                                                                                                                                                                                                                                                                                           |  |  |
|------------------------------------------------------|---|---------------------------------------------------------------------------------------------------------------------------------------------------------------------------------------------------------------------------------------------------------------------------------------------------------------------------------------------------------------------------|--|--|
| Business Name                                        | : | AKRAM BOOK HOUSE                                                                                                                                                                                                                                                                                                                                                          |  |  |
| Location                                             | : | Goyahata, Nagorpur                                                                                                                                                                                                                                                                                                                                                        |  |  |
| Total Investment in BDT                              | : | BDT 454,000/-                                                                                                                                                                                                                                                                                                                                                             |  |  |
| Financing                                            | : | Self BDT 354,000/-(from existing business) 78%<br>Required Investment BDT 100,000/-(as equity) 22%                                                                                                                                                                                                                                                                        |  |  |
| Present salary/drawings<br>from business (estimates) | : | BDT 5,000/-                                                                                                                                                                                                                                                                                                                                                               |  |  |
| Proposed Salary                                      | : | BDT 5,000/-                                                                                                                                                                                                                                                                                                                                                               |  |  |
| Size of shop                                         | : | 14 ft x 07 ft= 98 square ft                                                                                                                                                                                                                                                                                                                                               |  |  |
| Security of the shop                                 | : | 70,000                                                                                                                                                                                                                                                                                                                                                                    |  |  |
| Implementation                                       | : | <ul> <li>The business is planned to be scaled up by investment in existing goods like; School Books, Guide book, Stationary items etc.</li> <li>Average 15% gain on sale.</li> <li>The business is operating by entrepreneur. Existing no employee.</li> <li>The shop is rented.</li> <li>Collects goods from Dhaka.</li> <li>Agreed grace period is 3 months.</li> </ul> |  |  |

## **Existing Business**

| Paticular                                | Daily | Monthly | Yearly  |
|------------------------------------------|-------|---------|---------|
| Revenue(Sales)                           |       |         |         |
| Books, Guide book, Stationary items etc. | 3500  | 105000  | 1260000 |
| Total Sales (A)                          | 3500  | 105000  | 1260000 |
| Less Variable Expense                    |       |         |         |
| Books, Guide book, Stationary items etc. | 2975  | 89250   | 1071000 |
| Total variable Expense (B)               | 2,975 | 89250   | 1071000 |
| Contribution Margin (CM) [C=(A-B)        | 525   | 15750   | 189000  |
| Less Variable Expense                    |       |         |         |
| Electricity bill                         |       | 500     | 6000    |
| Transportation                           |       | 1,000   | 12000   |
| Salary (self)                            |       | 5000    | 60000   |
| Entertainment                            |       | 300     | 3600    |
| Guard                                    |       | 100     | 1200    |
| Mobile bill                              |       | 200     | 2400    |
| Total fixed cost (D)                     |       | 7,100   | 85200   |
| Net Profit (E)= [C-D]                    |       | 8,650   | 103800  |