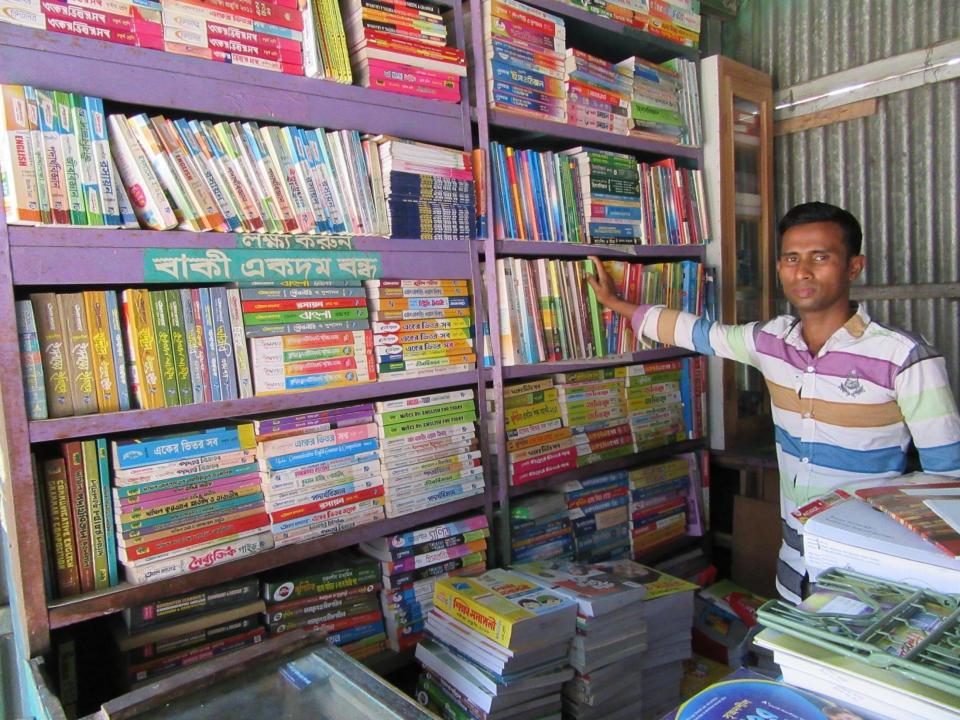

| Proposed Nobin Udyokta Business Info                 |   |                                                                                                                                                                                                                                                                                                                                                                           |  |  |
|------------------------------------------------------|---|---------------------------------------------------------------------------------------------------------------------------------------------------------------------------------------------------------------------------------------------------------------------------------------------------------------------------------------------------------------------------|--|--|
| Business Name                                        | : | AKRAM BOOK HOUSE                                                                                                                                                                                                                                                                                                                                                          |  |  |
| Location                                             | : | Goyahata, Nagorpur                                                                                                                                                                                                                                                                                                                                                        |  |  |
| Total Investment in BDT                              | : | BDT 454,000/-                                                                                                                                                                                                                                                                                                                                                             |  |  |
| Financing                                            | : | Self BDT 354,000/-(from existing business) 78%<br>Required Investment BDT 100,000/-(as equity) 22%                                                                                                                                                                                                                                                                        |  |  |
| Present salary/drawings<br>from business (estimates) | : | BDT 5,000/-                                                                                                                                                                                                                                                                                                                                                               |  |  |
| Proposed Salary                                      | : | BDT 5,000/-                                                                                                                                                                                                                                                                                                                                                               |  |  |
| Size of shop                                         | : | 14 ft x 07 ft= 98 square ft                                                                                                                                                                                                                                                                                                                                               |  |  |
| Security of the shop                                 | : | 70,000                                                                                                                                                                                                                                                                                                                                                                    |  |  |
| Implementation                                       | : | <ul> <li>The business is planned to be scaled up by investment in existing goods like; School Books, Guide book, Stationary items etc.</li> <li>Average 15% gain on sale.</li> <li>The business is operating by entrepreneur. Existing no employee.</li> <li>The shop is rented.</li> <li>Collects goods from Dhaka.</li> <li>Agreed grace period is 3 months.</li> </ul> |  |  |