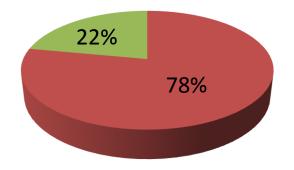

| Proposed Nobin Udyokta Business Info                 |   |                                                                                                                                                                                                                                                                                                                                                                           |  |  |
|------------------------------------------------------|---|---------------------------------------------------------------------------------------------------------------------------------------------------------------------------------------------------------------------------------------------------------------------------------------------------------------------------------------------------------------------------|--|--|
| Business Name                                        | : | AKRAM BOOK HOUSE                                                                                                                                                                                                                                                                                                                                                          |  |  |
| Location                                             | : | Goyahata, Nagorpur                                                                                                                                                                                                                                                                                                                                                        |  |  |
| Total Investment in BDT                              | : | BDT 454,000/-                                                                                                                                                                                                                                                                                                                                                             |  |  |
| Financing                                            | : | Self BDT 354,000/-(from existing business) 78%<br>Required Investment BDT 100,000/-(as equity) 22%                                                                                                                                                                                                                                                                        |  |  |
| Present salary/drawings<br>from business (estimates) | : | BDT 5,000/-                                                                                                                                                                                                                                                                                                                                                               |  |  |
| Proposed Salary                                      | : | BDT 5,000/-                                                                                                                                                                                                                                                                                                                                                               |  |  |
| Size of shop                                         | : | 14 ft x 07 ft= 98 square ft                                                                                                                                                                                                                                                                                                                                               |  |  |
| Security of the shop                                 | : | 70,000                                                                                                                                                                                                                                                                                                                                                                    |  |  |
| Implementation                                       | : | <ul> <li>The business is planned to be scaled up by investment in existing goods like; School Books, Guide book, Stationary items etc.</li> <li>Average 15% gain on sale.</li> <li>The business is operating by entrepreneur. Existing no employee.</li> <li>The shop is rented.</li> <li>Collects goods from Dhaka.</li> <li>Agreed grace period is 3 months.</li> </ul> |  |  |