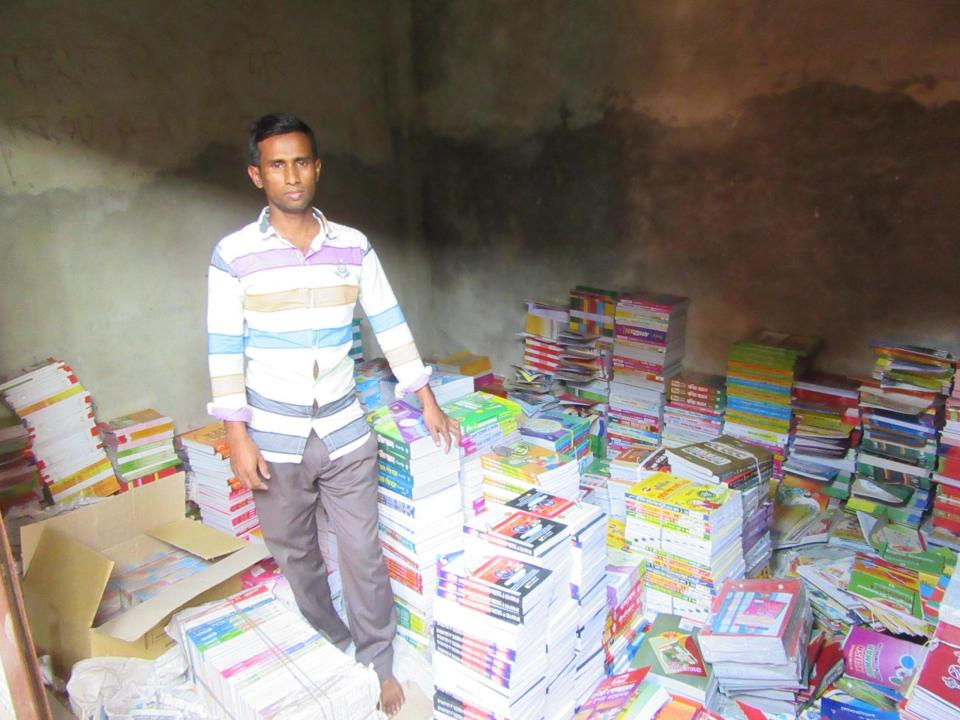

| Proposed Nobin Udyokta Business Info                 |   |                                                                                                                                                                                                                                                                                                                                                                           |  |  |
|------------------------------------------------------|---|---------------------------------------------------------------------------------------------------------------------------------------------------------------------------------------------------------------------------------------------------------------------------------------------------------------------------------------------------------------------------|--|--|
| Business Name                                        | : | AKRAM BOOK HOUSE                                                                                                                                                                                                                                                                                                                                                          |  |  |
| Location                                             | : | Goyahata, Nagorpur                                                                                                                                                                                                                                                                                                                                                        |  |  |
| Total Investment in BDT                              | : | BDT 454,000/-                                                                                                                                                                                                                                                                                                                                                             |  |  |
| Financing                                            | : | Self BDT 354,000/-(from existing business) 78%<br>Required Investment BDT 100,000/-(as equity) 22%                                                                                                                                                                                                                                                                        |  |  |
| Present salary/drawings<br>from business (estimates) | : | BDT 5,000/-                                                                                                                                                                                                                                                                                                                                                               |  |  |
| Proposed Salary                                      | : | BDT 5,000/-                                                                                                                                                                                                                                                                                                                                                               |  |  |
| Size of shop                                         | : | 14 ft x 07 ft= 98 square ft                                                                                                                                                                                                                                                                                                                                               |  |  |
| Security of the shop                                 | : | 70,000                                                                                                                                                                                                                                                                                                                                                                    |  |  |
| Implementation                                       | : | <ul> <li>The business is planned to be scaled up by investment in existing goods like; School Books, Guide book, Stationary items etc.</li> <li>Average 15% gain on sale.</li> <li>The business is operating by entrepreneur. Existing no employee.</li> <li>The shop is rented.</li> <li>Collects goods from Dhaka.</li> <li>Agreed grace period is 3 months.</li> </ul> |  |  |

## **Existing Business**

| Paticular                                | Daily | Monthly | Yearly  |
|------------------------------------------|-------|---------|---------|
| Revenue(Sales)                           |       |         |         |
| Books, Guide book, Stationary items etc. | 3500  | 105000  | 1260000 |
| Total Sales (A)                          | 3500  | 105000  | 1260000 |
| Less Variable Expense                    |       |         |         |
| Books, Guide book, Stationary items etc. | 2975  | 89250   | 1071000 |
| Total variable Expense (B)               | 2,975 | 89250   | 1071000 |
| Contribution Margin (CM) [C=(A-B)        | 525   | 15750   | 189000  |
| Less Variable Expense                    |       |         |         |
| Electricity bill                         |       | 500     | 6000    |
| Transportation                           |       | 1,000   | 12000   |
| Salary (self)                            |       | 5000    | 60000   |
| Entertainment                            |       | 300     | 3600    |
| Guard                                    |       | 100     | 1200    |
| Mobile bill                              |       | 200     | 2400    |
| Total fixed cost (D)                     |       | 7,100   | 85200   |
| Net Profit (E)= [C-D]                    |       | 8,650   | 103800  |