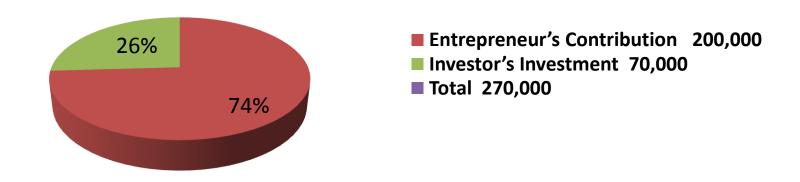

| Proposed Nobin Udyokta Business Info              |    |                                                                                                                                                                                                                                                                                                                                                              |  |  |
|---------------------------------------------------|----|--------------------------------------------------------------------------------------------------------------------------------------------------------------------------------------------------------------------------------------------------------------------------------------------------------------------------------------------------------------|--|--|
| Business Name                                     | :  | EMON DRUG HOUSE                                                                                                                                                                                                                                                                                                                                              |  |  |
| Location                                          | :  | Goyahata                                                                                                                                                                                                                                                                                                                                                     |  |  |
| Total Investment in BDT                           | :  | BDT 270,000/-                                                                                                                                                                                                                                                                                                                                                |  |  |
| Financing                                         | :  | Self BDT 200,000/-(from existing business) 74% Required Investment BDT 70,000/-(as equity) 26%                                                                                                                                                                                                                                                               |  |  |
| Present salary/drawings from business (estimates) | :  | BDT 5,000/-                                                                                                                                                                                                                                                                                                                                                  |  |  |
| Proposed Salary                                   | :  | BDT 4,000/-                                                                                                                                                                                                                                                                                                                                                  |  |  |
| Size of shop                                      | •  | 10 ft x 15 ft= 150 square ft                                                                                                                                                                                                                                                                                                                                 |  |  |
| Security of the shop                              | •  |                                                                                                                                                                                                                                                                                                                                                              |  |  |
| Implementation                                    | •• | <ul> <li>The business is planned to be scaled up by investment in existing goods like; Medicine.</li> <li>Average 12% gain on sale.</li> <li>The business is operating by entrepreneur. Existing no employee.</li> <li>The shop is rented.</li> <li>Collects goods from Tangail, Company Representative</li> <li>Agreed grace period is 3 months.</li> </ul> |  |  |

| Investment Breakdown                         |          |          |        |  |  |
|----------------------------------------------|----------|----------|--------|--|--|
| Particulars                                  | Existing | Proposed | Total  |  |  |
| Oaracitamol,Emaxacilin, Doxmaiclean,         |          |          |        |  |  |
| Sexadin, etc                                 | 112,000  | 12,500   | 124500 |  |  |
| Sefoxin, Citirigin,Imoplagol etc             | 88,000   | 10,800   | 98800  |  |  |
| Salain                                       |          | 36,000   | 36000  |  |  |
| Safity buten tablet, Seftrackjom, Seftazidim |          |          |        |  |  |
| etc                                          |          | 10,700   | 10700  |  |  |
|                                              | 200,000  | 70,000   | 270000 |  |  |