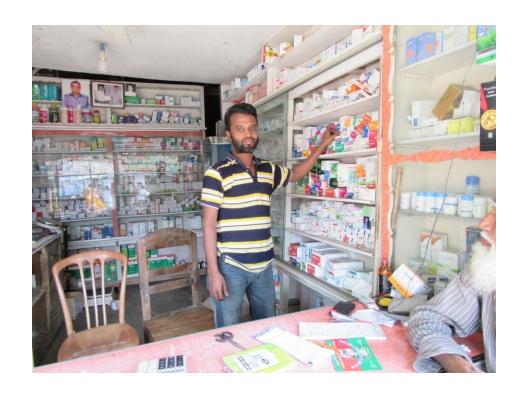

### **Proposed NU Business Name: EMON DRUG HOUSE**



Project identification and prepared by: Md. Shohidul Islam, Elasin Unit, Taniail

Project verified by: MD. Mizanur Rahman Patowary



| Brief Bio of The Proposed Nobin Udyokta                                                                                                         |       |                                                                                                                                                                                 |  |
|-------------------------------------------------------------------------------------------------------------------------------------------------|-------|----------------------------------------------------------------------------------------------------------------------------------------------------------------------------