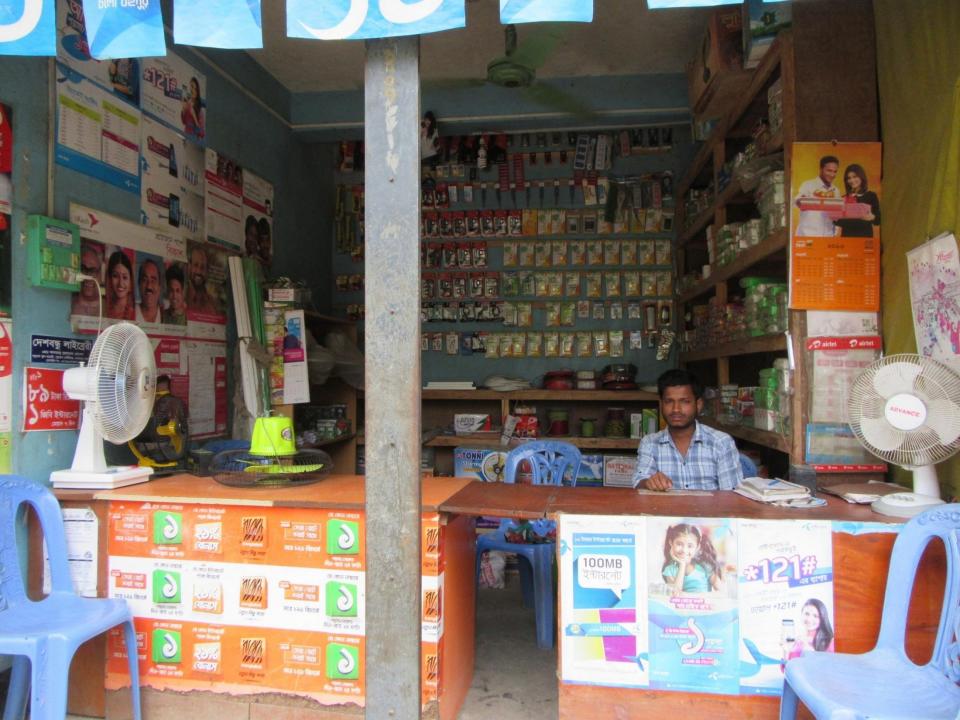

| Proposed Nobin Udyokta Business Info                 |   |                                                                                                                                                                                                                                                                                                                                                                                    |  |  |
|------------------------------------------------------|---|------------------------------------------------------------------------------------------------------------------------------------------------------------------------------------------------------------------------------------------------------------------------------------------------------------------------------------------------------------------------------------|--|--|
| Business Name                                        | : | JANATA ELECTRONICS & SKY SOLAR                                                                                                                                                                                                                                                                                                                                                     |  |  |
| Location                                             | : | Goyahata                                                                                                                                                                                                                                                                                                                                                                           |  |  |
| Total Investment in BDT                              | : | BDT 2,08,000/-                                                                                                                                                                                                                                                                                                                                                                     |  |  |
| Financing                                            | : | Self BDT 128,000/-(from existing business) 62%<br>Required Investment BDT 80,000/-(as equity) 38%                                                                                                                                                                                                                                                                                  |  |  |
| Present salary/drawings<br>from business (estimates) | : | BDT 5,000/-                                                                                                                                                                                                                                                                                                                                                                        |  |  |
| Proposed Salary                                      | : | BDT 4,000/-                                                                                                                                                                                                                                                                                                                                                                        |  |  |
| Size of shop                                         | : | 10 ft x 10 ft= 100 square ft                                                                                                                                                                                                                                                                                                                                                       |  |  |
| Security of the shop                                 | : | BDT 50,000/-                                                                                                                                                                                                                                                                                                                                                                       |  |  |
| Implementation                                       | : | <ul> <li>The business is planned to be scaled up by investment in existing goods like; Electronics Item, Mobile accessories, Solar items etc.</li> <li>Average 15% gain on sale.</li> <li>The business is operating by entrepreneur. Existing no employee.</li> <li>The shop is rented.</li> <li>Collects goods from Tangail.</li> <li>Agreed grace period is 3 months.</li> </ul> |  |  |

## **FAMILY PICTURE**