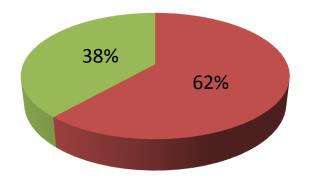

| Proposed Nobin Udyokta Business Info                 |   |                                                                                                                                                                                                                                                                                                                                                                                    |  |  |
|------------------------------------------------------|---|------------------------------------------------------------------------------------------------------------------------------------------------------------------------------------------------------------------------------------------------------------------------------------------------------------------------------------------------------------------------------------|--|--|
| Business Name                                        | : | JANATA ELECTRONICS & SKY SOLAR                                                                                                                                                                                                                                                                                                                                                     |  |  |
| Location                                             | : | Goyahata                                                                                                                                                                                                                                                                                                                                                                           |  |  |
| Total Investment in BDT                              | : | BDT 2,08,000/-                                                                                                                                                                                                                                                                                                                                                                     |  |  |
| Financing                                            | : | Self BDT 128,000/-(from existing business) 62%<br>Required Investment BDT 80,000/-(as equity) 38%                                                                                                                                                                                                                                                                                  |  |  |
| Present salary/drawings<br>from business (estimates) | : | BDT 5,000/-                                                                                                                                                                                                                                                                                                                                                                        |  |  |
| Proposed Salary                                      | : | BDT 4,000/-                                                                                                                                                                                                                                                                                                                                                                        |  |  |
| Size of shop                                         | : | 10 ft x 10 ft= 100 square ft                                                                                                                                                                                                                                                                                                                                                       |  |  |
| Security of the shop                                 | : | BDT 50,000/-                                                                                                                                                                                                                                                                                                                                                                       |  |  |
| Implementation                                       | : | <ul> <li>The business is planned to be scaled up by investment in existing goods like; Electronics Item, Mobile accessories, Solar items etc.</li> <li>Average 15% gain on sale.</li> <li>The business is operating by entrepreneur. Existing no employee.</li> <li>The shop is rented.</li> <li>Collects goods from Tangail.</li> <li>Agreed grace period is 3 months.</li> </ul> |  |  |