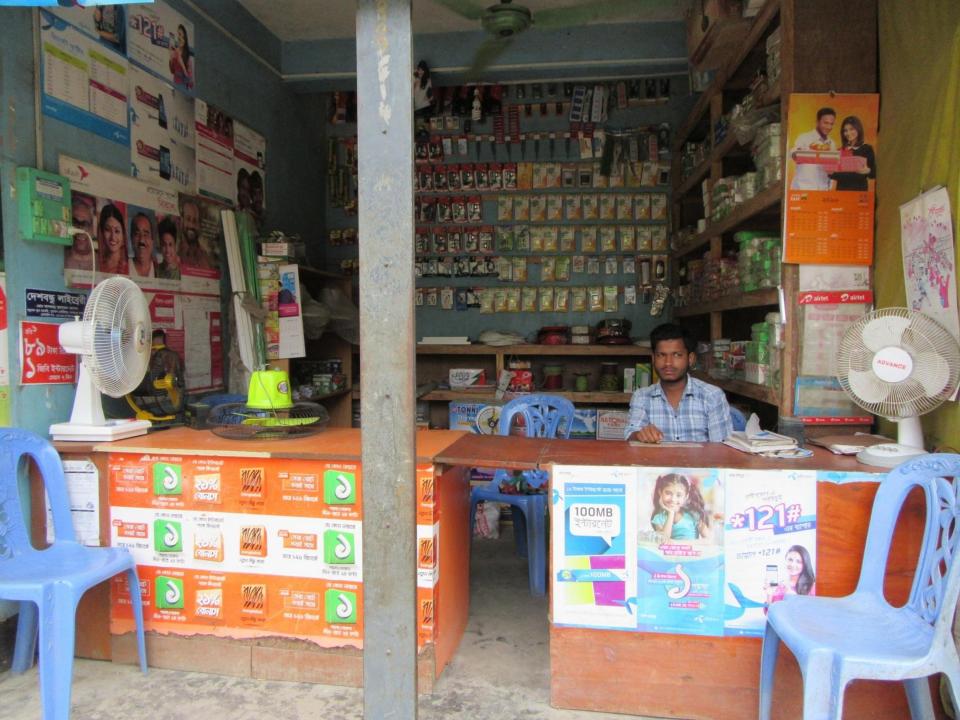

| Proposed Nobin Udyokta Business Info                 |   |                                                                                                                                                                                                                                                                                                                                                                                    |  |  |
|------------------------------------------------------|---|------------------------------------------------------------------------------------------------------------------------------------------------------------------------------------------------------------------------------------------------------------------------------------------------------------------------------------------------------------------------------------|--|--|
| Business Name                                        | : | JANATA ELECTRONICS & SKY SOLAR                                                                                                                                                                                                                                                                                                                                                     |  |  |
| Location                                             | : | Goyahata                                                                                                                                                                                                                                                                                                                                                                           |  |  |
| Total Investment in BDT                              | : | BDT 2,08,000/-                                                                                                                                                                                                                                                                                                                                                                     |  |  |
| Financing                                            | : | Self BDT 128,000/-(from existing business) 62%<br>Required Investment BDT 80,000/-(as equity) 38%                                                                                                                                                                                                                                                                                  |  |  |
| Present salary/drawings<br>from business (estimates) | : | BDT 5,000/-                                                                                                                                                                                                                                                                                                                                                                        |  |  |
| Proposed Salary                                      | : | BDT 4,000/-                                                                                                                                                                                                                                                                                                                                                                        |  |  |
| Size of shop                                         | : | 10 ft x 10 ft= 100 square ft                                                                                                                                                                                                                                                                                                                                                       |  |  |
| Security of the shop                                 | : | BDT 50,000/-                                                                                                                                                                                                                                                                                                                                                                       |  |  |
| Implementation                                       | : | <ul> <li>The business is planned to be scaled up by investment in existing goods like; Electronics Item, Mobile accessories, Solar items etc.</li> <li>Average 15% gain on sale.</li> <li>The business is operating by entrepreneur. Existing no employee.</li> <li>The shop is rented.</li> <li>Collects goods from Tangail.</li> <li>Agreed grace period is 3 months.</li> </ul> |  |  |

## **FAMILY PICTURE**