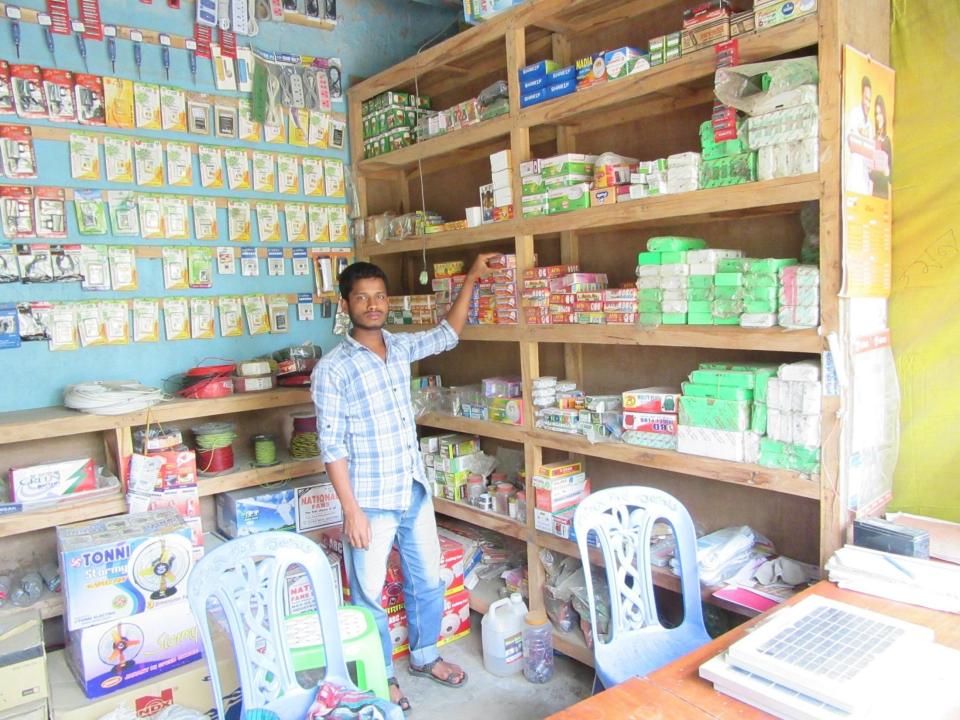

| Proposed Nobin Udyokta Business Info                 |   |                                                                                                                                                                                                                                                                                                                                                                                    |  |  |
|------------------------------------------------------|---|------------------------------------------------------------------------------------------------------------------------------------------------------------------------------------------------------------------------------------------------------------------------------------------------------------------------------------------------------------------------------------|--|--|
| Business Name                                        | : | JANATA ELECTRONICS & SKY SOLAR                                                                                                                                                                                                                                                                                                                                                     |  |  |
| Location                                             | : | Goyahata                                                                                                                                                                                                                                                                                                                                                                           |  |  |
| Total Investment in BDT                              | : | BDT 2,08,000/-                                                                                                                                                                                                                                                                                                                                                                     |  |  |
| Financing                                            | : | Self BDT 128,000/-(from existing business) 62%<br>Required Investment BDT 80,000/-(as equity) 38%                                                                                                                                                                                                                                                                                  |  |  |
| Present salary/drawings<br>from business (estimates) | : | BDT 5,000/-                                                                                                                                                                                                                                                                                                                                                                        |  |  |
| Proposed Salary                                      | : | BDT 4,000/-                                                                                                                                                                                                                                                                                                                                                                        |  |  |
| Size of shop                                         | : | 10 ft x 10 ft= 100 square ft                                                                                                                                                                                                                                                                                                                                                       |  |  |
| Security of the shop                                 | : | BDT 50,000/-                                                                                                                                                                                                                                                                                                                                                                       |  |  |
| Implementation                                       | : | <ul> <li>The business is planned to be scaled up by investment in existing goods like; Electronics Item, Mobile accessories, Solar items etc.</li> <li>Average 15% gain on sale.</li> <li>The business is operating by entrepreneur. Existing no employee.</li> <li>The shop is rented.</li> <li>Collects goods from Tangail.</li> <li>Agreed grace period is 3 months.</li> </ul> |  |  |

## **FAMILY PICTURE**