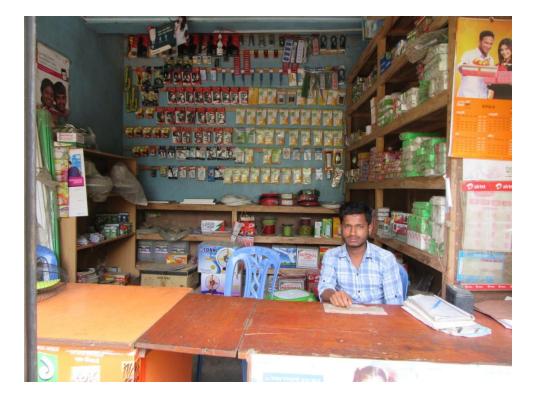

| Proposed Nobin Udyokta Business Info                 |   |                                                                                                                                                                                                                                                                                                                                                                                    |  |  |
|------------------------------------------------------|---|------------------------------------------------------------------------------------------------------------------------------------------------------------------------------------------------------------------------------------------------------------------------------------------------------------------------------------------------------------------------------------|--|--|
| Business Name                                        | : | JANATA ELECTRONICS & SKY SOLAR                                                                                                                                                                                                                                                                                                                                                     |  |  |
| Location                                             | : | Goyahata                                                                                                                                                                                                                                                                                                                                                                           |  |  |
| Total Investment in BDT                              | : | BDT 2,08,000/-                                                                                                                                                                                                                                                                                                                                                                     |  |  |
| Financing                                            | : | Self BDT 128,000/-(from existing business) 62%<br>Required Investment BDT 80,000/-(as equity) 38%                                                                                                                                                                                                                                                                                  |  |  |
| Present salary/drawings<br>from business (estimates) | : | BDT 5,000/-                                                                                                                                                                                                                                                                                                                                                                        |  |  |
| Proposed Salary                                      | : | BDT 4,000/-                                                                                                                                                                                                                                                                                                                                                                        |  |  |
| Size of shop                                         | : | 10 ft x 10 ft= 100 square ft                                                                                                                                                                                                                                                                                                                                                       |  |  |
| Security of the shop                                 | : | BDT 50,000/-                                                                                                                                                                                                                                                                                                                                                                       |  |  |
| Implementation                                       | : | <ul> <li>The business is planned to be scaled up by investment in existing goods like; Electronics Item, Mobile accessories, Solar items etc.</li> <li>Average 15% gain on sale.</li> <li>The business is operating by entrepreneur. Existing no employee.</li> <li>The shop is rented.</li> <li>Collects goods from Tangail.</li> <li>Agreed grace period is 3 months.</li> </ul> |  |  |