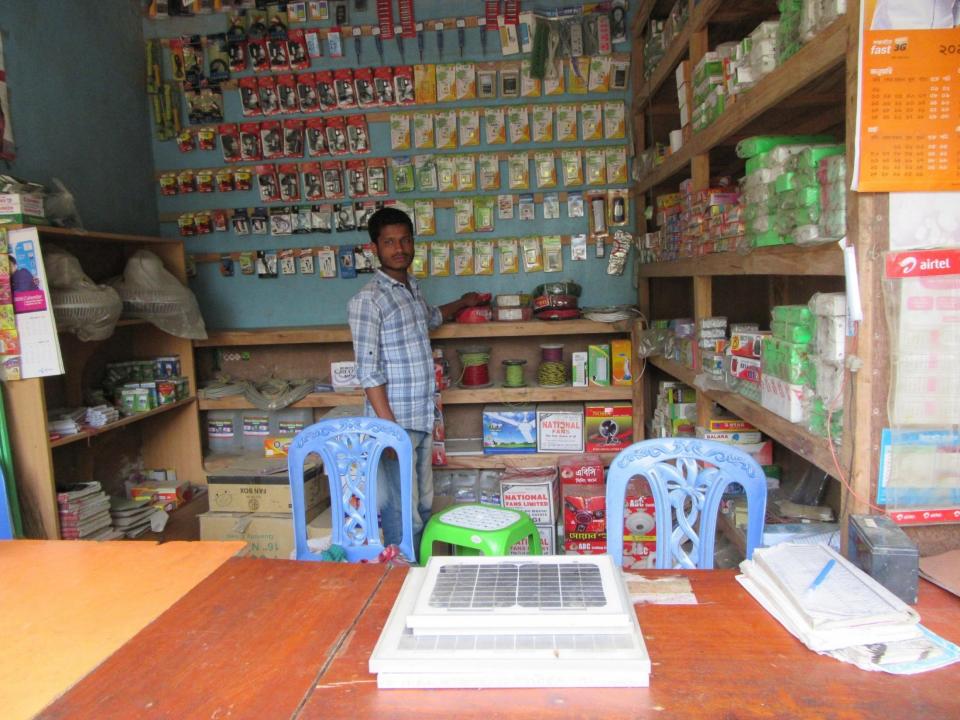

| Proposed Nobin Udyokta Business Info                 |   |                                                                                                                                                                                                                                                                                                                                                                                    |  |  |
|------------------------------------------------------|---|------------------------------------------------------------------------------------------------------------------------------------------------------------------------------------------------------------------------------------------------------------------------------------------------------------------------------------------------------------------------------------|--|--|
| Business Name                                        | : | JANATA ELECTRONICS & SKY SOLAR                                                                                                                                                                                                                                                                                                                                                     |  |  |
| Location                                             | : | Goyahata                                                                                                                                                                                                                                                                                                                                                                           |  |  |
| Total Investment in BDT                              | : | BDT 2,08,000/-                                                                                                                                                                                                                                                                                                                                                                     |  |  |
| Financing                                            | : | Self BDT 128,000/-(from existing business) 62%<br>Required Investment BDT 80,000/-(as equity) 38%                                                                                                                                                                                                                                                                                  |  |  |
| Present salary/drawings<br>from business (estimates) | : | BDT 5,000/-                                                                                                                                                                                                                                                                                                                                                                        |  |  |
| Proposed Salary                                      | : | BDT 4,000/-                                                                                                                                                                                                                                                                                                                                                                        |  |  |
| Size of shop                                         | : | 10 ft x 10 ft= 100 square ft                                                                                                                                                                                                                                                                                                                                                       |  |  |
| Security of the shop                                 | : | BDT 50,000/-                                                                                                                                                                                                                                                                                                                                                                       |  |  |
| Implementation                                       | : | <ul> <li>The business is planned to be scaled up by investment in existing goods like; Electronics Item, Mobile accessories, Solar items etc.</li> <li>Average 15% gain on sale.</li> <li>The business is operating by entrepreneur. Existing no employee.</li> <li>The shop is rented.</li> <li>Collects goods from Tangail.</li> <li>Agreed grace period is 3 months.</li> </ul> |  |  |

| Investment Breakdown                |         |        |        |  |  |
|-------------------------------------|---------|--------|--------|--|--|
| Particulars Existing Proposed Total |         |        |        |  |  |
| Electronic accessories & items      | 91,200  | 24,000 | 115200 |  |  |
| Solar items                         | 4,800   |        | 4800   |  |  |
| Mobile accessories                  | 7,000   | 16,000 | 23000  |  |  |
| Bkash & flexiload                   | 25,000  | 20,000 | 45000  |  |  |
| Energy bulb                         | 0       | 20,000 | 20000  |  |  |
|                                     | 128,000 | 80,000 | 208000 |  |  |