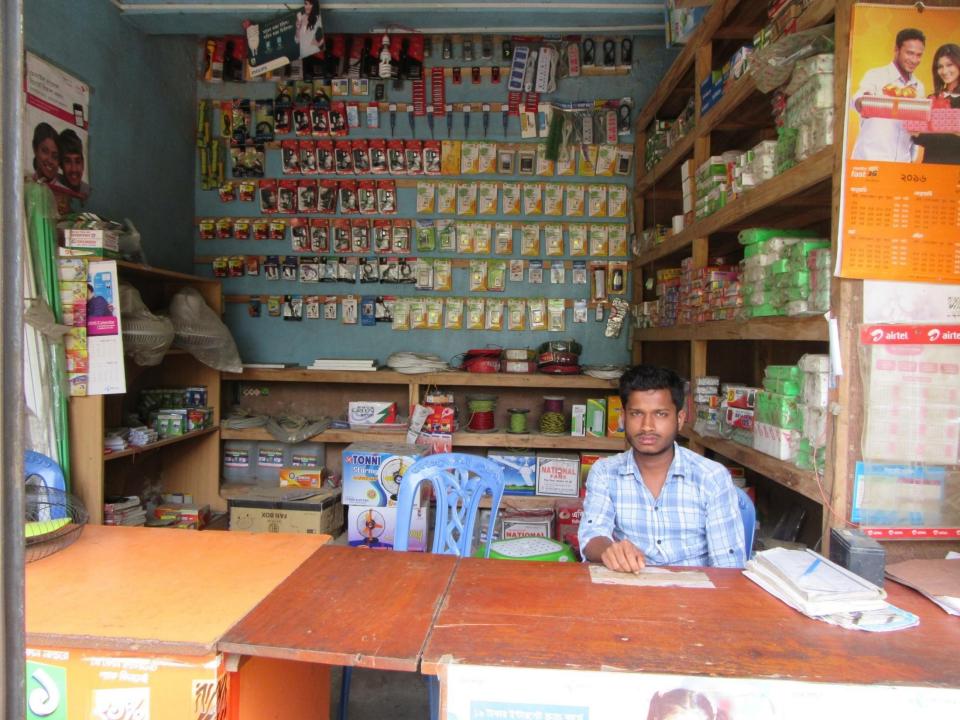

| Proposed Nobin Udyokta Business Info                 |   |                                                                                                                                                                                                                                                                                                                                                                                    |  |  |
|------------------------------------------------------|---|------------------------------------------------------------------------------------------------------------------------------------------------------------------------------------------------------------------------------------------------------------------------------------------------------------------------------------------------------------------------------------|--|--|
| Business Name                                        | : | JANATA ELECTRONICS & SKY SOLAR                                                                                                                                                                                                                                                                                                                                                     |  |  |
| Location                                             | : | Goyahata                                                                                                                                                                                                                                                                                                                                                                           |  |  |
| Total Investment in BDT                              | : | BDT 2,08,000/-                                                                                                                                                                                                                                                                                                                                                                     |  |  |
| Financing                                            | : | Self BDT 128,000/-(from existing business) 62%<br>Required Investment BDT 80,000/-(as equity) 38%                                                                                                                                                                                                                                                                                  |  |  |
| Present salary/drawings<br>from business (estimates) | : | BDT 5,000/-                                                                                                                                                                                                                                                                                                                                                                        |  |  |
| Proposed Salary                                      | : | BDT 4,000/-                                                                                                                                                                                                                                                                                                                                                                        |  |  |
| Size of shop                                         | : | 10 ft x 10 ft= 100 square ft                                                                                                                                                                                                                                                                                                                                                       |  |  |
| Security of the shop                                 | : | BDT 50,000/-                                                                                                                                                                                                                                                                                                                                                                       |  |  |
| Implementation                                       | : | <ul> <li>The business is planned to be scaled up by investment in existing goods like; Electronics Item, Mobile accessories, Solar items etc.</li> <li>Average 15% gain on sale.</li> <li>The business is operating by entrepreneur. Existing no employee.</li> <li>The shop is rented.</li> <li>Collects goods from Tangail.</li> <li>Agreed grace period is 3 months.</li> </ul> |  |  |

## **FAMILY PICTURE**