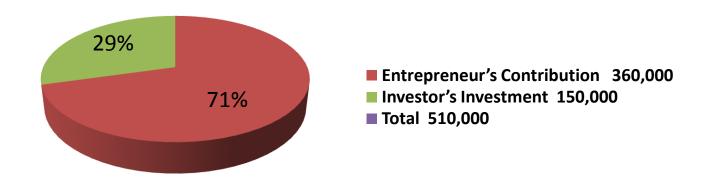

| Investment Breakdown                  |          |          |        |  |  |  |
|---------------------------------------|----------|----------|--------|--|--|--|
| Particulars                           | Existing | Proposed | Total  |  |  |  |
| Jamuna Urea Fertilizers (10 bag x800) | 96,000   | 16,000   | 112000 |  |  |  |
| Insecticides                          | 64,800   |          | 64800  |  |  |  |
| TSP Potash Gipsum (120bag x385)       | 39,000   |          | 39000  |  |  |  |
| Shah Cement (120 x 385)               | 46,200   | 84,700   | 130900 |  |  |  |
| Hold cement (130x440)                 | 57,200   |          | 57200  |  |  |  |
| Scan Cement (100 x 440)               | 44,000   |          | 44000  |  |  |  |
| Rod ( 600kg x45 )                     | 27,000   | 49,300   | 76300  |  |  |  |
| Ultrateck cement                      | 32,000   |          | 32000  |  |  |  |
|                                       | 360,000  | 150,000  | 510000 |  |  |  |