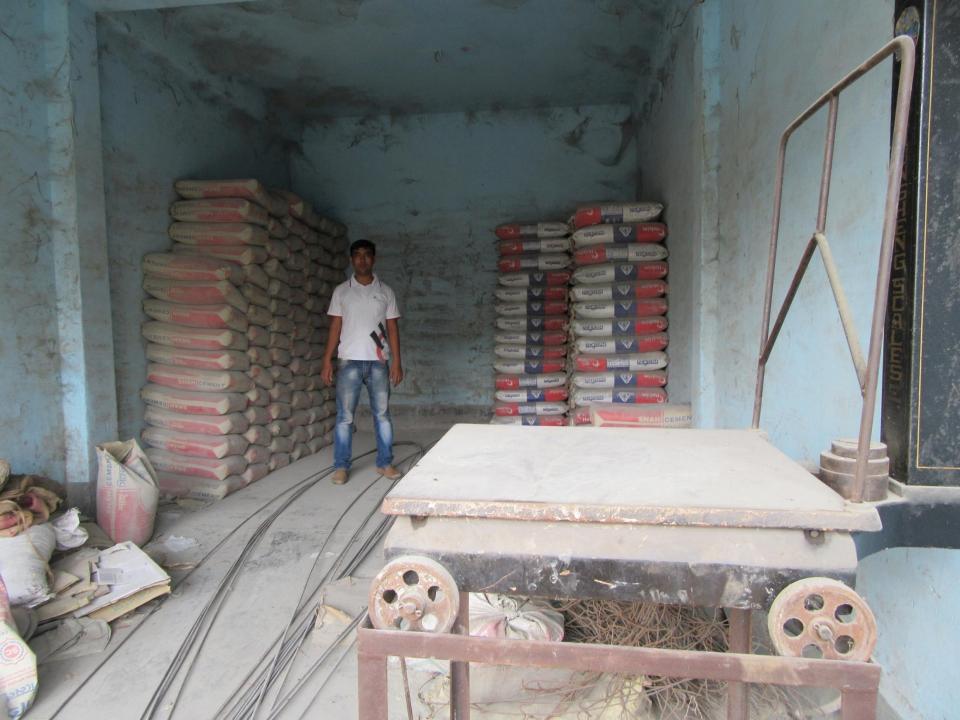

| Investment Breakdown                  |          |          |        |  |  |  |
|---------------------------------------|----------|----------|--------|--|--|--|
| Particulars                           | Existing | Proposed | Total  |  |  |  |
| Jamuna Urea Fertilizers (10 bag x800) | 96,000   | 16,000   | 112000 |  |  |  |
| Insecticides                          | 64,800   |          | 64800  |  |  |  |
| TSP Potash Gipsum (120bag x385)       | 39,000   |          | 39000  |  |  |  |
| Shah Cement (120 x 385)               | 46,200   | 84,700   | 130900 |  |  |  |
| Hold cement (130x440)                 | 57,200   |          | 57200  |  |  |  |
| Scan Cement (100 x 440)               | 44,000   |          | 44000  |  |  |  |
| Rod ( 600kg x45 )                     | 27,000   | 49,300   | 76300  |  |  |  |
| Ultrateck cement                      | 32,000   |          | 32000  |  |  |  |
|                                       | 360,000  | 150,000  | 510000 |  |  |  |

# Pictures