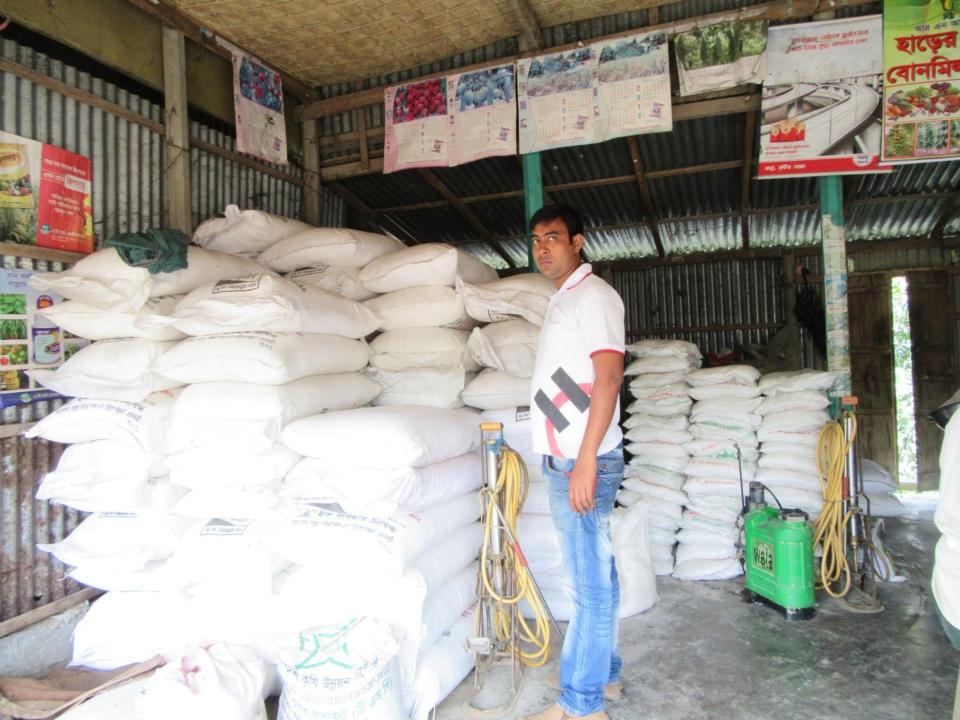

| Proposed Nobin Udyokta Business Info              |          |                                                                                                                                                                                                                                                                                                                                                                                                                              |  |  |
|---------------------------------------------------|----------|------------------------------------------------------------------------------------------------------------------------------------------------------------------------------------------------------------------------------------------------------------------------------------------------------------------------------------------------------------------------------------------------------------------------------|--|--|
| Business Name                                     | :        | MS BIDDUT ENTERPRISE                                                                                                                                                                                                                                                                                                                                                                                                         |  |  |
| Location                                          | :        | Noyaparfa, Goyahata Baazar.                                                                                                                                                                                                                                                                                                                                                                                                  |  |  |
| Total Investment in BDT                           | :        | BDT 5,10,000/-                                                                                                                                                                                                                                                                                                                                                                                                               |  |  |
| Financing                                         | :        | Self BDT 3,60,000/-(from existing business) 71%                                                                                                                                                                                                                                                                                                                                                                              |  |  |
|                                                   |          | Required Investment BDT 1,50,000/-(as equity) 29%                                                                                                                                                                                                                                                                                                                                                                            |  |  |
| Present salary/drawings from business (estimates) | ••       | BDT 5,000/-                                                                                                                                                                                                                                                                                                                                                                                                                  |  |  |
| Proposed Salary                                   | :        | BDT 5,000/-                                                                                                                                                                                                                                                                                                                                                                                                                  |  |  |
| Size of shop                                      | :        | 50 ft x 30 ft= 150 square ft                                                                                                                                                                                                                                                                                                                                                                                                 |  |  |
| Security of the shop                              | <u>:</u> | BDT 3,00,000/-                                                                                                                                                                                                                                                                                                                                                                                                               |  |  |
| Implementation                                    | ••       | <ul> <li>The business is planned to be scaled up by investment in existing goods like; Fertilizers, Insecticides, Cement, Rod etc</li> <li>Average 5% gain on sale.</li> <li>The business is operating by entrepreneur. Existing 1 employee.</li> <li>One will be appointed after getting equity money.</li> <li>The shop is rented.</li> <li>Collects goods from Dhaka</li> <li>Agreed grace period is 3 months.</li> </ul> |  |  |

| Investment Breakdown                  |          |          |        |  |  |  |
|---------------------------------------|----------|----------|--------|--|--|--|
| Particulars                           | Existing | Proposed | Total  |  |  |  |
| Jamuna Urea Fertilizers (10 bag x800) | 96,000   | 16,000   | 112000 |  |  |  |
| Insecticides                          | 64,800   |          | 64800  |  |  |  |
| TSP Potash Gipsum (120bag x385)       | 39,000   |          | 39000  |  |  |  |
| Shah Cement (120 x 385)               | 46,200   | 84,700   | 130900 |  |  |  |
| Hold cement (130x440)                 | 57,200   |          | 57200  |  |  |  |
| Scan Cement (100 x 440)               | 44,000   |          | 44000  |  |  |  |
| Rod ( 600kg x45 )                     | 27,000   | 49,300   | 76300  |  |  |  |
| Ultrateck cement                      | 32,000   |          | 32000  |  |  |  |
|                                       | 360,000  | 150,000  | 510000 |  |  |  |

# Pictures