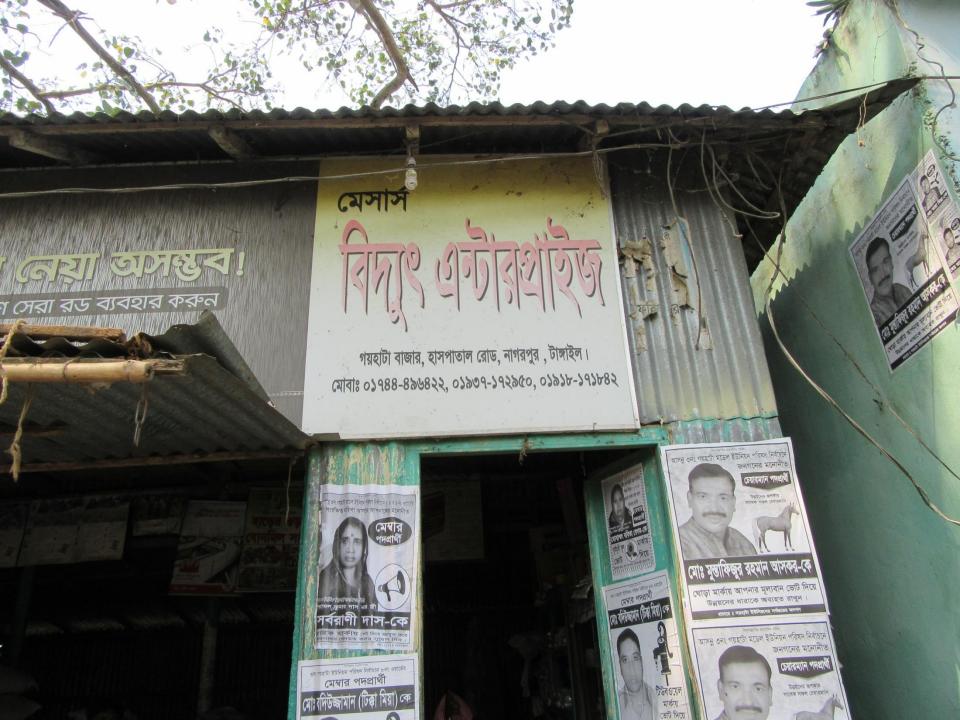

### Proposed NU Business Name: MS BIDDUT ENTERPRISE

Project identification and prepared by: Md Rashel Ali, Elasin Unit, Tangail

Project verified by: Md Mizanur Rahman Patwary

| Brief Bio of The Proposed Nobin Udyokta                                                                                                         |       |                                                                                                                                                                                          |  |  |
|-------------------------------------------------------------------------------------------------------------------------------------------------|-------|------------------------------------------------------------------------------------------------------------------------------------------------------------------------------------------|--|--|
| Name                                                                                                                                            | :     | JOYNAL ABADIN BIDDUT                                                                                                                                                                     |  |  |
| Age                                                                                                                                             | :     | 28 Years                                                                                                                                                                                 |  |  |
| Education, till to date                                                                                                                         | :     | SSC                                                                                                                                                                                      |  |  |
| Marital status                                                                                                                                  | :     | Married                                                                                                                                                                                  |  |  |
| Children                                                                                                                                        | :     | N/A                                                                                                                                                                                      |  |  |
| No. of siblings:                                                                                                                                | :     | 2 Sisters                                                                                                                                                                                |  |  |
| Address                                                                                                                                         | :     | Vill: Noyapara, P.O: Goyahata, P.S: Nagorpur Dist: Tangail                                                                                                                               |  |  |
| Parent's and GB related Info (i) Who is GB member (ii) Mother's name (iii) Father's name (iv) GB member's info                                  | : :   | Mother Father  ALEYA BEGUM  MD AKBAR HOSSAIN  Branch:Goyahata Nagorpur, Centre # 42(Female),  Member ID: 41596, Group No: 05  Member since: 06-05-2004 (11 Years)  First loan: BDT 7,000 |  |  |
| Further Information: (v) Who pays GB loan installment (vi) Mobile lady (vii) Grameen Education Loan (viii) Any other loan like GB, BRAC ASA etc | : : : | Existing Loan: 3,00,000, Outstanding loan: BDT 69,000 N/A No No No                                                                                                                       |  |  |

| Proposed Nobin Udyokta Business Info              |          |                                                                                                                                                                                                                                                                                                                                                                                                                              |  |  |
|---------------------------------------------------|----------|------------------------------------------------------------------------------------------------------------------------------------------------------------------------------------------------------------------------------------------------------------------------------------------------------------------------------------------------------------------------------------------------------------------------------|--|--|
| Business Name                                     | :        | MS BIDDUT ENTERPRISE                                                                                                                                                                                                                                                                                                                                                                                                         |  |  |
| Location                                          | :        | Noyaparfa, Goyahata Baazar.                                                                                                                                                                                                                                                                                                                                                                                                  |  |  |
| Total Investment in BDT                           | :        | BDT 5,10,000/-                                                                                                                                                                                                                                                                                                                                                                                                               |  |  |
| Financing                                         | :        | Self BDT 3,60,000/-(from existing business) 71%                                                                                                                                                                                                                                                                                                                                                                              |  |  |
|                                                   |          | Required Investment BDT 1,50,000/-(as equity) 29%                                                                                                                                                                                                                                                                                                                                                                            |  |  |
| Present salary/drawings from business (estimates) | ••       | BDT 5,000/-                                                                                                                                                                                                                                                                                                                                                                                                                  |  |  |
| Proposed Salary                                   | :        | BDT 5,000/-                                                                                                                                                                                                                                                                                                                                                                                                                  |  |  |
| Size of shop                                      | :        | 50 ft x 30 ft= 150 square ft                                                                                                                                                                                                                                                                                                                                                                                                 |  |  |
| Security of the shop                              | <u>:</u> | BDT 3,00,000/-                                                                                                                                                                                                                                                                                                                                                                                                               |  |  |
| Implementation                                    | ••       | <ul> <li>The business is planned to be scaled up by investment in existing goods like; Fertilizers, Insecticides, Cement, Rod etc</li> <li>Average 5% gain on sale.</li> <li>The business is operating by entrepreneur. Existing 1 employee.</li> <li>One will be appointed after getting equity money.</li> <li>The shop is rented.</li> <li>Collects goods from Dhaka</li> <li>Agreed grace period is 3 months.</li> </ul> |  |  |

# Pictures