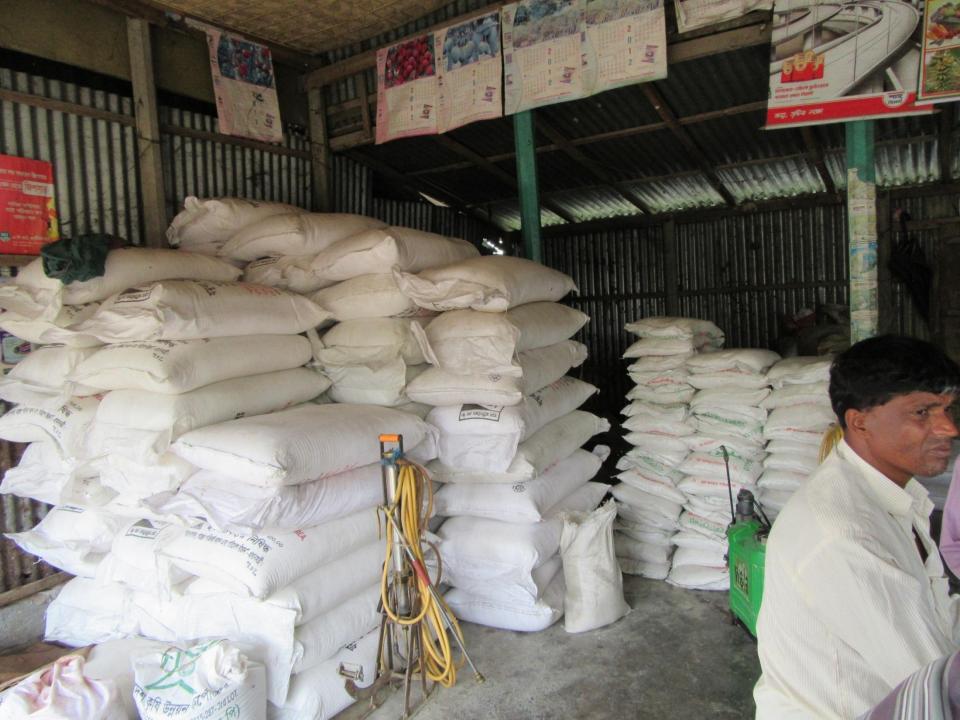

| Investment Breakdown                  |          |          |        |  |  |  |
|---------------------------------------|----------|----------|--------|--|--|--|
| Particulars                           | Existing | Proposed | Total  |  |  |  |
| Jamuna Urea Fertilizers (10 bag x800) | 96,000   | 16,000   | 112000 |  |  |  |
| Insecticides                          | 64,800   |          | 64800  |  |  |  |
| TSP Potash Gipsum (120bag x385)       | 39,000   |          | 39000  |  |  |  |
| Shah Cement (120 x 385)               | 46,200   | 84,700   | 130900 |  |  |  |
| Hold cement (130x440)                 | 57,200   |          | 57200  |  |  |  |
| Scan Cement (100 x 440)               | 44,000   |          | 44000  |  |  |  |
| Rod ( 600kg x45 )                     | 27,000   | 49,300   | 76300  |  |  |  |
| Ultrateck cement                      | 32,000   |          | 32000  |  |  |  |
|                                       | 360,000  | 150,000  | 510000 |  |  |  |