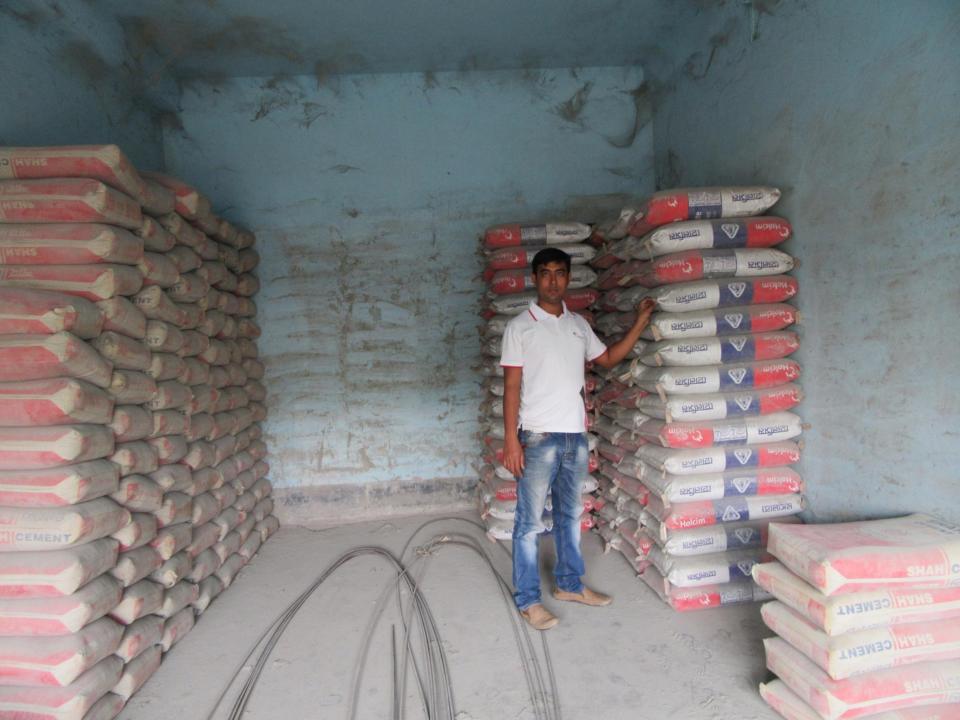

| Investment Breakdown                  |          |          |        |  |  |  |
|---------------------------------------|----------|----------|--------|--|--|--|
| Particulars                           | Existing | Proposed | Total  |  |  |  |
| Jamuna Urea Fertilizers (10 bag x800) | 96,000   | 16,000   | 112000 |  |  |  |
| Insecticides                          | 64,800   |          | 64800  |  |  |  |
| TSP Potash Gipsum (120bag x385)       | 39,000   |          | 39000  |  |  |  |
| Shah Cement (120 x 385)               | 46,200   | 84,700   | 130900 |  |  |  |
| Hold cement (130x440)                 | 57,200   |          | 57200  |  |  |  |
| Scan Cement (100 x 440)               | 44,000   |          | 44000  |  |  |  |
| Rod ( 600kg x45 )                     | 27,000   | 49,300   | 76300  |  |  |  |
| Ultrateck cement                      | 32,000   |          | 32000  |  |  |  |
|                                       | 360,000  | 150,000  | 510000 |  |  |  |

# Pictures