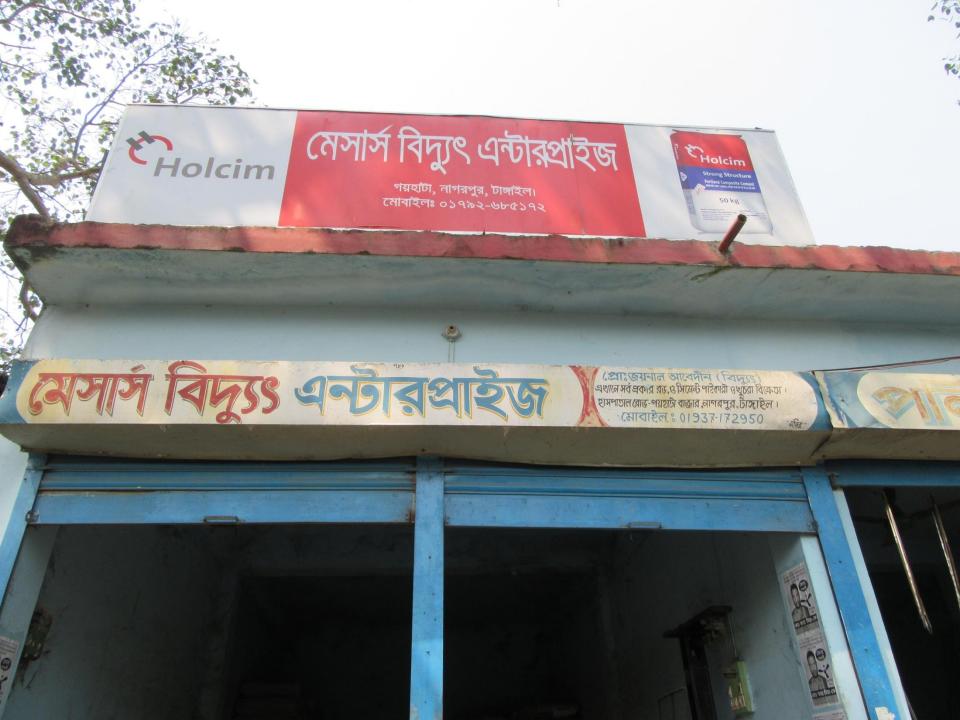

### Proposed NU Business Name: MS BIDDUT ENTERPRISE

Project identification and prepared by: Md Rashel Ali, Elasin Unit, Tangail

Project verified by: Md Mizanur Rahman Patwary

| Brief Bio of The Proposed Nobin Udyokta                                                                                                         |       |                                                                                                                                                                                          |  |  |
|-------------------------------------------------------------------------------------------------------------------------------------------------|-------|------------------------------------------------------------------------------------------------------------------------------------------------------------------------------------------|--|--|
| Name                                                                                                                                            | :     | JOYNAL ABADIN BIDDUT                                                                                                                                                                     |  |  |
| Age                                                                                                                                             | :     | 28 Years                                                                                                                                                                                 |  |  |
| Education, till to date                                                                                                                         | :     | SSC                                                                                                                                                                                      |  |  |
| Marital status                                                                                                                                  | :     | Married                                                                                                                                                                                  |  |  |
| Children                                                                                                                                        | :     | N/A                                                                                                                                                                                      |  |  |
| No. of siblings:                                                                                                                                | :     | 2 Sisters                                                                                                                                                                                |  |  |
| Address                                                                                                                                         | :     | Vill: Noyapara, P.O: Goyahata, P.S: Nagorpur Dist: Tangail                                                                                                                               |  |  |
| Parent's and GB related Info (i) Who is GB member (ii) Mother's name (iii) Father's name (iv) GB member's info                                  | : :   | Mother Father  ALEYA BEGUM  MD AKBAR HOSSAIN  Branch:Goyahata Nagorpur, Centre # 42(Female),  Member ID: 41596, Group No: 05  Member since: 06-05-2004 (11 Years)  First loan: BDT 7,000 |  |  |
| Further Information: (v) Who pays GB loan installment (vi) Mobile lady (vii) Grameen Education Loan (viii) Any other loan like GB, BRAC ASA etc | : : : | Existing Loan: 3,00,000, Outstanding loan: BDT 69,000 N/A No No No                                                                                                                       |  |  |

| Proposed Nobin Udyokta Business Info              |          |                                                                                                                                                                                                                                                                                                                                                                                                                              |  |  |
|---------------------------------------------------|----------|------------------------------------------------------------------------------------------------------------------------------------------------------------------------------------------------------------------------------------------------------------------------------------------------------------------------------------------------------------------------------------------------------------------------------|--|--|
| Business Name                                     | :        | MS BIDDUT ENTERPRISE                                                                                                                                                                                                                                                                                                                                                                                                         |  |  |
| Location                                          | :        | Noyaparfa, Goyahata Baazar.                                                                                                                                                                                                                                                                                                                                                                                                  |  |  |
| Total Investment in BDT                           | :        | BDT 5,10,000/-                                                                                                                                                                                                                                                                                                                                                                                                               |  |  |
| Financing                                         | :        | Self BDT 3,60,000/-(from existing business) 71%                                                                                                                                                                                                                                                                                                                                                                              |  |  |
|                                                   |          | Required Investment BDT 1,50,000/-(as equity) 29%                                                                                                                                                                                                                                                                                                                                                                            |  |  |
| Present salary/drawings from business (estimates) | ••       | BDT 5,000/-                                                                                                                                                                                                                                                                                                                                                                                                                  |  |  |
| Proposed Salary                                   | :        | BDT 5,000/-                                                                                                                                                                                                                                                                                                                                                                                                                  |  |  |
| Size of shop                                      | :        | 50 ft x 30 ft= 150 square ft                                                                                                                                                                                                                                                                                                                                                                                                 |  |  |
| Security of the shop                              | <u>:</u> | BDT 3,00,000/-                                                                                                                                                                                                                                                                                                                                                                                                               |  |  |
| Implementation                                    | ••       | <ul> <li>The business is planned to be scaled up by investment in existing goods like; Fertilizers, Insecticides, Cement, Rod etc</li> <li>Average 5% gain on sale.</li> <li>The business is operating by entrepreneur. Existing 1 employee.</li> <li>One will be appointed after getting equity money.</li> <li>The shop is rented.</li> <li>Collects goods from Dhaka</li> <li>Agreed grace period is 3 months.</li> </ul> |  |  |

# Pictures