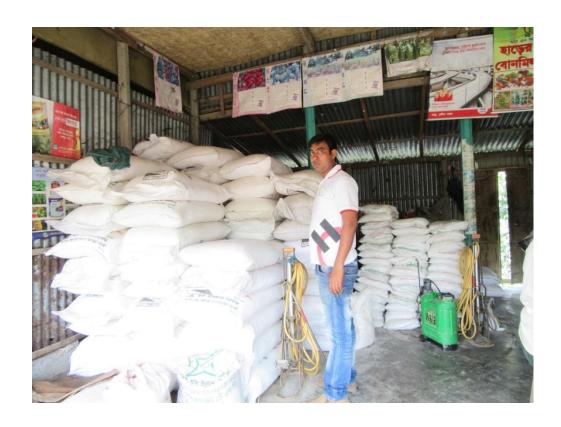

| Proposed Nobin Udyokta Business Info              |          |                                                                                                                                                                                                                                                                                                                                                                                                                              |  |  |
|---------------------------------------------------|----------|------------------------------------------------------------------------------------------------------------------------------------------------------------------------------------------------------------------------------------------------------------------------------------------------------------------------------------------------------------------------------------------------------------------------------|--|--|
| Business Name                                     | :        | MS BIDDUT ENTERPRISE                                                                                                                                                                                                                                                                                                                                                                                                         |  |  |
| Location                                          | :        | Noyaparfa, Goyahata Baazar.                                                                                                                                                                                                                                                                                                                                                                                                  |  |  |
| Total Investment in BDT                           | :        | BDT 5,10,000/-                                                                                                                                                                                                                                                                                                                                                                                                               |  |  |
| Financing                                         | :        | Self BDT 3,60,000/-(from existing business) 71%                                                                                                                                                                                                                                                                                                                                                                              |  |  |
|                                                   |          | Required Investment BDT 1,50,000/-(as equity) 29%                                                                                                                                                                                                                                                                                                                                                                            |  |  |
| Present salary/drawings from business (estimates) | ••       | BDT 5,000/-                                                                                                                                                                                                                                                                                                                                                                                                                  |  |  |
| Proposed Salary                                   | :        | BDT 5,000/-                                                                                                                                                                                                                                                                                                                                                                                                                  |  |  |
| Size of shop                                      | :        | 50 ft x 30 ft= 150 square ft                                                                                                                                                                                                                                                                                                                                                                                                 |  |  |
| Security of the shop                              | <u>:</u> | BDT 3,00,000/-                                                                                                                                                                                                                                                                                                                                                                                                               |  |  |
| Implementation                                    | ••       | <ul> <li>The business is planned to be scaled up by investment in existing goods like; Fertilizers, Insecticides, Cement, Rod etc</li> <li>Average 5% gain on sale.</li> <li>The business is operating by entrepreneur. Existing 1 employee.</li> <li>One will be appointed after getting equity money.</li> <li>The shop is rented.</li> <li>Collects goods from Dhaka</li> <li>Agreed grace period is 3 months.</li> </ul> |  |  |

# Pictures