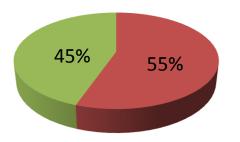

| Proposed Nobin Udyokta Business Info                 |   |                                                                                                                                                                                                                                                                                                                                                 |  |
|------------------------------------------------------|---|-------------------------------------------------------------------------------------------------------------------------------------------------------------------------------------------------------------------------------------------------------------------------------------------------------------------------------------------------|--|
| Business Name                                        | : | PADMA STORE & ELECTRONICS                                                                                                                                                                                                                                                                                                                       |  |
| Location                                             | : | Nagorpur, BusStand                                                                                                                                                                                                                                                                                                                              |  |
| Total Investment in BDT                              | : | BDT 224,000/-                                                                                                                                                                                                                                                                                                                                   |  |
| Financing                                            | : | Self BDT 124,000/-(from existing business) 55%<br>Required Investment BDT 100,000/-(as equity) 45%                                                                                                                                                                                                                                              |  |
| Present salary/drawings<br>from business (estimates) | : | BDT 5,000/-                                                                                                                                                                                                                                                                                                                                     |  |
| Proposed Salary                                      | : | BDT 5,000/-                                                                                                                                                                                                                                                                                                                                     |  |
| Size of shop                                         | : | 12 ft x 09 ft= 108 square ft                                                                                                                                                                                                                                                                                                                    |  |
| Security of the shop                                 | : | 70,000                                                                                                                                                                                                                                                                                                                                          |  |
| Implementation                                       | : | <ul> <li>The business is planned to be scaled up by investment in existing goods like; Grocery item.</li> <li>Average 15% gain on sale.</li> <li>The business is operating by entrepreneur. Existing no employee.</li> <li>The shop is rented.</li> <li>Collects goods from Dhaka, Tangail</li> <li>Agreed grace period is 3 months.</li> </ul> |  |

| Investment Breakdown                        |          |          |         |  |
|---------------------------------------------|----------|----------|---------|--|
| Particulars                                 | Existing | Proposed | #VALUE! |  |
| Soft drinks,juice                           | 31,500   | 39,000   | 70500   |  |
| Biscuit                                     | 10,000   | 8,000    | 18000   |  |
| Coil, candle                                | 5,000    | 5,000    | 10000   |  |
| Vaseline                                    | 5,000    |          | 5000    |  |
| Mobilr accessories                          | 15,000   | 28,000   | 43000   |  |
| Bulb, chanachur, chocolate, shampoo, others | 40,000   | 20,000   | 60000   |  |
| Freeze                                      | 15,000   |          | 15000   |  |
| Flexiload                                   | 2,500    |          | 2500    |  |
| Bodi spray                                  |          | 10000    | 10000   |  |
|                                             | 124,000  | 100,000  | 224000  |  |