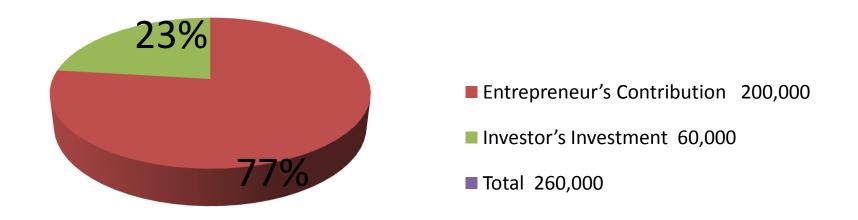

| Proposed Nobin Udyokta Business Info              |            |                                                                                                                                                                                                                                                                                                                                                                                                                                        |  |
|---------------------------------------------------|------------|----------------------------------------------------------------------------------------------------------------------------------------------------------------------------------------------------------------------------------------------------------------------------------------------------------------------------------------------------------------------------------------------------------------------------------------|--|
| Business Name                                     | :          | RASEL LEBU BAGAN                                                                                                                                                                                                                                                                                                                                                                                                                       |  |
| Location                                          | :          | Charpara, Kamanna, Tangail                                                                                                                                                                                                                                                                                                                                                                                                             |  |
| Total Investment in BDT                           | :          | BDT 2,60,000/-                                                                                                                                                                                                                                                                                                                                                                                                                         |  |
| Financing                                         | :          | Self BDT 2,00,000/-(from existing business) 77% Required Investment BDT 60,000/-(as equity) 23%                                                                                                                                                                                                                                                                                                                                        |  |
| Present salary/drawings from business (estimates) | :          | BDT 5,000/-                                                                                                                                                                                                                                                                                                                                                                                                                            |  |
| Proposed Salary                                   | :          | BDT 5,000/-                                                                                                                                                                                                                                                                                                                                                                                                                            |  |
| Size of shop                                      | <u> </u> : | 80 Decimals                                                                                                                                                                                                                                                                                                                                                                                                                            |  |
| Security of the shop                              | :          | BDT 1,50,000/-                                                                                                                                                                                                                                                                                                                                                                                                                         |  |
| Implementation                                    | :          | <ul> <li>He has a lemon garden business.</li> <li>Per month sale 15 bags lemon. Average price of lemon bag is BDT 2000.</li> <li>The business is operating by entrepreneur. Existing two labor.</li> <li>After getting equity fund two labor will appointed.</li> <li>The land is under leasing.</li> <li>Supply of lemon in Dhaka.</li> <li>Collects goods from Chorpara Bazaar.</li> <li>Agreed grace period is 4 months.</li> </ul> |  |

| Investment Breakdown   |          |          |                |  |
|------------------------|----------|----------|----------------|--|
| Particulars            | Existing | Proposed | Proposed Total |  |
| Lemon Tree (400 x 500) | 2,00,000 | 0        | 2,00,000       |  |
| Lease                  | 0        | 60,000   | 60,000         |  |
| Total                  | 2,00,000 | 60,000   | 2,60,000       |  |