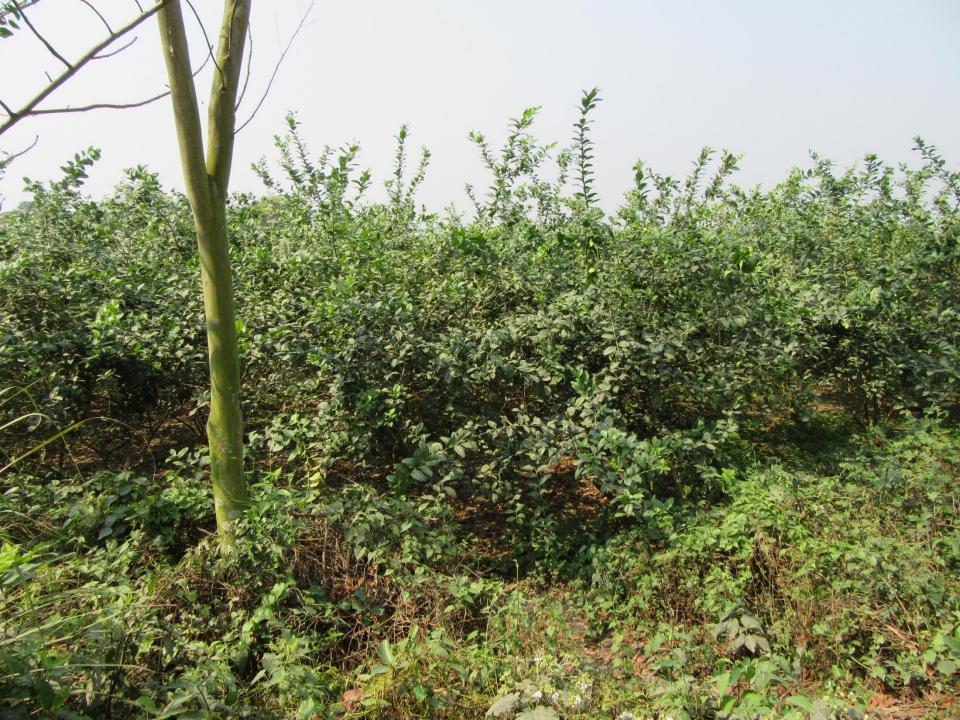

| Proposed Nobin Udyokta Business Info              |            |                                                                                                                                                                                                                                                                                                                                                                                                                                        |  |
|---------------------------------------------------|------------|----------------------------------------------------------------------------------------------------------------------------------------------------------------------------------------------------------------------------------------------------------------------------------------------------------------------------------------------------------------------------------------------------------------------------------------|--|
| Business Name                                     | :          | RASEL LEBU BAGAN                                                                                                                                                                                                                                                                                                                                                                                                                       |  |
| Location                                          | :          | Charpara, Kamanna, Tangail                                                                                                                                                                                                                                                                                                                                                                                                             |  |
| Total Investment in BDT                           | :          | BDT 2,60,000/-                                                                                                                                                                                                                                                                                                                                                                                                                         |  |
| Financing                                         | :          | Self BDT 2,00,000/-(from existing business) 77% Required Investment BDT 60,000/-(as equity) 23%                                                                                                                                                                                                                                                                                                                                        |  |
| Present salary/drawings from business (estimates) | :          | BDT 5,000/-                                                                                                                                                                                                                                                                                                                                                                                                                            |  |
| Proposed Salary                                   | :          | BDT 5,000/-                                                                                                                                                                                                                                                                                                                                                                                                                            |  |
| Size of shop                                      | <u> </u> : | 80 Decimals                                                                                                                                                                                                                                                                                                                                                                                                                            |  |
| Security of the shop                              | :          | BDT 1,50,000/-                                                                                                                                                                                                                                                                                                                                                                                                                         |  |
| Implementation                                    | :          | <ul> <li>He has a lemon garden business.</li> <li>Per month sale 15 bags lemon. Average price of lemon bag is BDT 2000.</li> <li>The business is operating by entrepreneur. Existing two labor.</li> <li>After getting equity fund two labor will appointed.</li> <li>The land is under leasing.</li> <li>Supply of lemon in Dhaka.</li> <li>Collects goods from Chorpara Bazaar.</li> <li>Agreed grace period is 4 months.</li> </ul> |  |