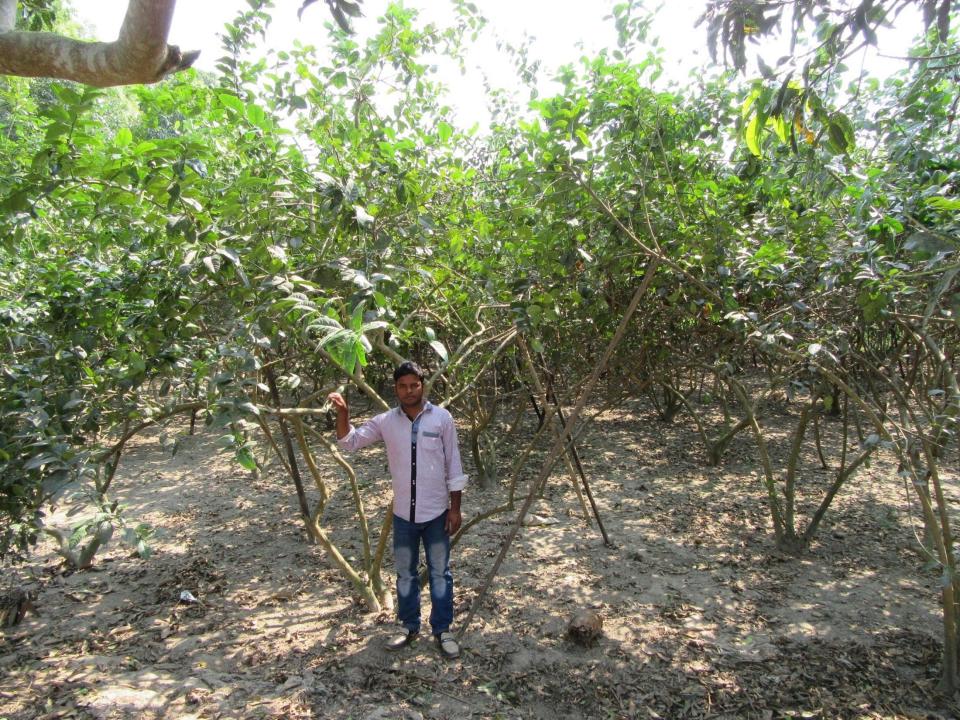

| Proposed Nobin Udyokta Business Info              |            |                                                                                                                                                                                                                                                                                                                                                                                                                                        |  |
|---------------------------------------------------|------------|----------------------------------------------------------------------------------------------------------------------------------------------------------------------------------------------------------------------------------------------------------------------------------------------------------------------------------------------------------------------------------------------------------------------------------------|--|
| Business Name                                     | :          | RASEL LEBU BAGAN                                                                                                                                                                                                                                                                                                                                                                                                                       |  |
| Location                                          | :          | Charpara, Kamanna, Tangail                                                                                                                                                                                                                                                                                                                                                                                                             |  |
| Total Investment in BDT                           | :          | BDT 2,60,000/-                                                                                                                                                                                                                                                                                                                                                                                                                         |  |
| Financing                                         | :          | Self BDT 2,00,000/-(from existing business) 77% Required Investment BDT 60,000/-(as equity) 23%                                                                                                                                                                                                                                                                                                                                        |  |
| Present salary/drawings from business (estimates) | :          | BDT 5,000/-                                                                                                                                                                                                                                                                                                                                                                                                                            |  |
| Proposed Salary                                   | :          | BDT 5,000/-                                                                                                                                                                                                                                                                                                                                                                                                                            |  |
| Size of shop                                      | <u> </u> : | 80 Decimals                                                                                                                                                                                                                                                                                                                                                                                                                            |  |
| Security of the shop                              | :          | BDT 1,50,000/-                                                                                                                                                                                                                                                                                                                                                                                                                         |  |
| Implementation                                    | :          | <ul> <li>He has a lemon garden business.</li> <li>Per month sale 15 bags lemon. Average price of lemon bag is BDT 2000.</li> <li>The business is operating by entrepreneur. Existing two labor.</li> <li>After getting equity fund two labor will appointed.</li> <li>The land is under leasing.</li> <li>Supply of lemon in Dhaka.</li> <li>Collects goods from Chorpara Bazaar.</li> <li>Agreed grace period is 4 months.</li> </ul> |  |

# Pictures