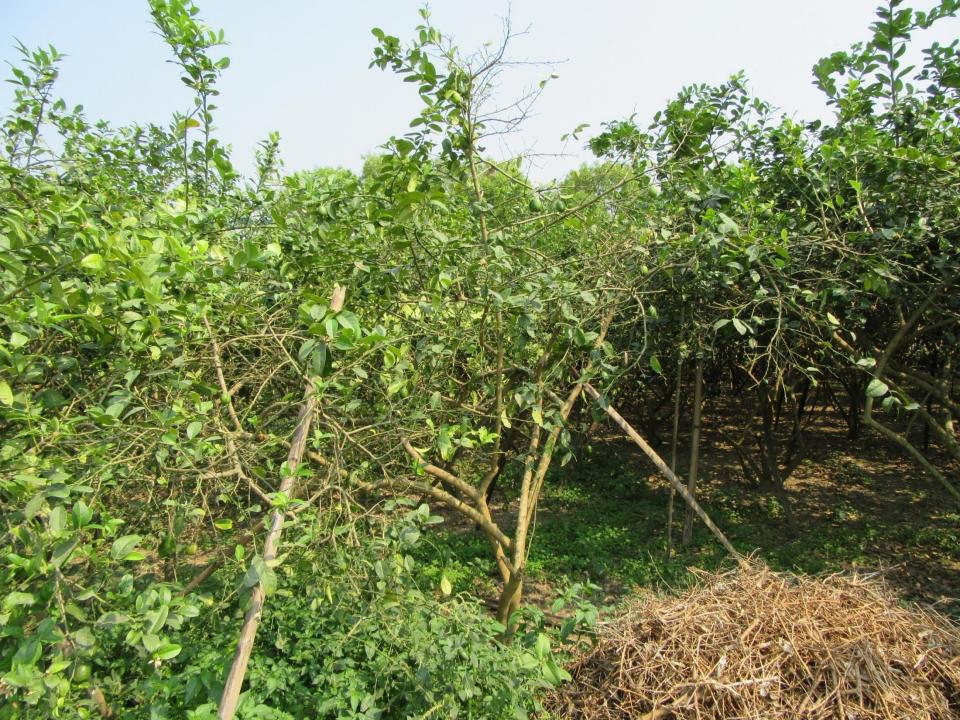

# Pictures

| Proposed Nobin Udyokta Business Info              |            |                                                                                                                                                                                                                                                                                                                                                                                                                                        |  |
|---------------------------------------------------|------------|----------------------------------------------------------------------------------------------------------------------------------------------------------------------------------------------------------------------------------------------------------------------------------------------------------------------------------------------------------------------------------------------------------------------------------------|--|
| Business Name                                     | :          | RASEL LEBU BAGAN                                                                                                                                                                                                                                                                                                                                                                                                                       |  |
| Location                                          | :          | Charpara, Kamanna, Tangail                                                                                                                                                                                                                                                                                                                                                                                                             |  |
| Total Investment in BDT                           | :          | BDT 2,60,000/-                                                                                                                                                                                                                                                                                                                                                                                                                         |  |
| Financing                                         | :          | Self BDT 2,00,000/-(from existing business) 77% Required Investment BDT 60,000/-(as equity) 23%                                                                                                                                                                                                                                                                                                                                        |  |
| Present salary/drawings from business (estimates) | :          | BDT 5,000/-                                                                                                                                                                                                                                                                                                                                                                                                                            |  |
| Proposed Salary                                   | :          | BDT 5,000/-                                                                                                                                                                                                                                                                                                                                                                                                                            |  |
| Size of shop                                      | <u> </u> : | 80 Decimals                                                                                                                                                                                                                                                                                                                                                                                                                            |  |
| Security of the shop                              | :          | BDT 1,50,000/-                                                                                                                                                                                                                                                                                                                                                                                                                         |  |
| Implementation                                    | :          | <ul> <li>He has a lemon garden business.</li> <li>Per month sale 15 bags lemon. Average price of lemon bag is BDT 2000.</li> <li>The business is operating by entrepreneur. Existing two labor.</li> <li>After getting equity fund two labor will appointed.</li> <li>The land is under leasing.</li> <li>Supply of lemon in Dhaka.</li> <li>Collects goods from Chorpara Bazaar.</li> <li>Agreed grace period is 4 months.</li> </ul> |  |