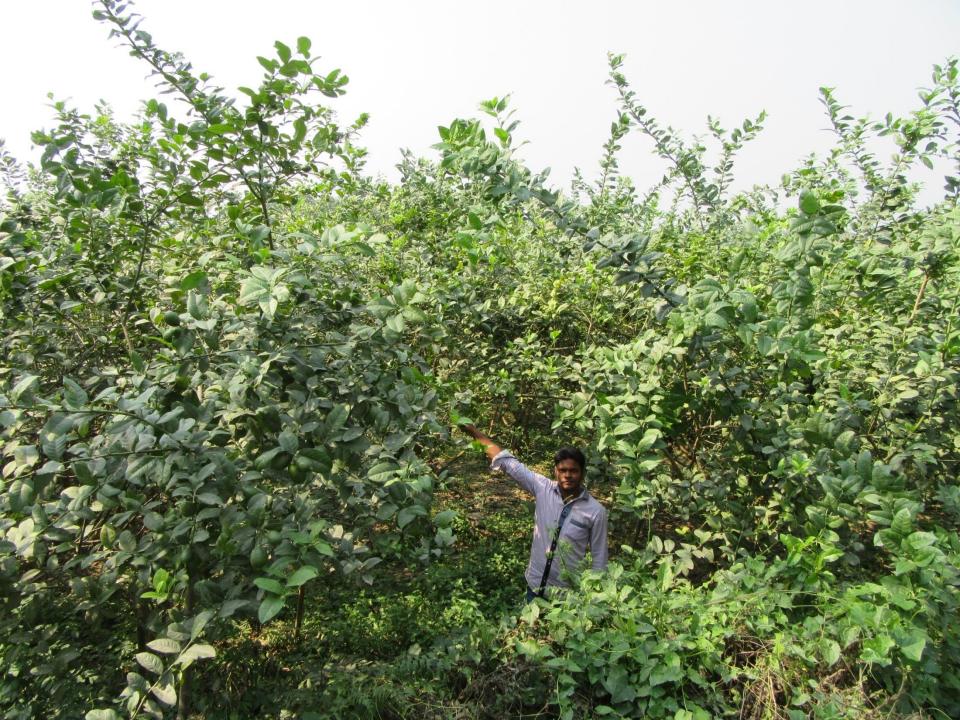

# Pictures

| Proposed Nobin Udyokta Business Info              |            |                                                                                                                                                                                                                                                                                                                                                                                                                                        |  |
|---------------------------------------------------|------------|----------------------------------------------------------------------------------------------------------------------------------------------------------------------------------------------------------------------------------------------------------------------------------------------------------------------------------------------------------------------------------------------------------------------------------------|--|
| Business Name                                     | :          | RASEL LEBU BAGAN                                                                                                                                                                                                                                                                                                                                                                                                                       |  |
| Location                                          | :          | Charpara, Kamanna, Tangail                                                                                                                                                                                                                                                                                                                                                                                                             |  |
| Total Investment in BDT                           | :          | BDT 2,60,000/-                                                                                                                                                                                                                                                                                                                                                                                                                         |  |
| Financing                                         | :          | Self BDT 2,00,000/-(from existing business) 77% Required Investment BDT 60,000/-(as equity) 23%                                                                                                                                                                                                                                                                                                                                        |  |
| Present salary/drawings from business (estimates) | :          | BDT 5,000/-                                                                                                                                                                                                                                                                                                                                                                                                                            |  |
| Proposed Salary                                   | :          | BDT 5,000/-                                                                                                                                                                                                                                                                                                                                                                                                                            |  |
| Size of shop                                      | <u> </u> : | 80 Decimals                                                                                                                                                                                                                                                                                                                                                                                                                            |  |
| Security of the shop                              | :          | BDT 1,50,000/-                                                                                                                                                                                                                                                                                                                                                                                                                         |  |
| Implementation                                    | :          | <ul> <li>He has a lemon garden business.</li> <li>Per month sale 15 bags lemon. Average price of lemon bag is BDT 2000.</li> <li>The business is operating by entrepreneur. Existing two labor.</li> <li>After getting equity fund two labor will appointed.</li> <li>The land is under leasing.</li> <li>Supply of lemon in Dhaka.</li> <li>Collects goods from Chorpara Bazaar.</li> <li>Agreed grace period is 4 months.</li> </ul> |  |