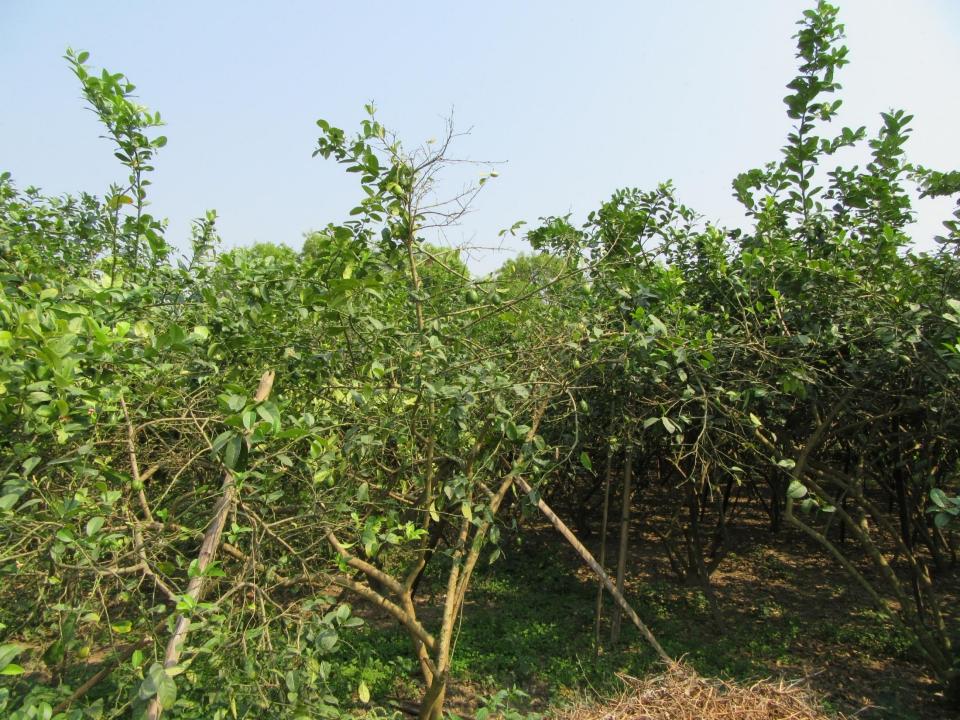

# Pictures

| Proposed Nobin Udyokta Business Info              |            |                                                                                                                                                                                                                                                                                                                                                                                                                                        |  |
|---------------------------------------------------|------------|----------------------------------------------------------------------------------------------------------------------------------------------------------------------------------------------------------------------------------------------------------------------------------------------------------------------------------------------------------------------------------------------------------------------------------------|--|
| Business Name                                     | :          | RASEL LEBU BAGAN                                                                                                                                                                                                                                                                                                                                                                                                                       |  |
| Location                                          | :          | Charpara, Kamanna, Tangail                                                                                                                                                                                                                                                                                                                                                                                                             |  |
| Total Investment in BDT                           | :          | BDT 2,60,000/-                                                                                                                                                                                                                                                                                                                                                                                                                         |  |
| Financing                                         | :          | Self BDT 2,00,000/-(from existing business) 77% Required Investment BDT 60,000/-(as equity) 23%                                                                                                                                                                                                                                                                                                                                        |  |
| Present salary/drawings from business (estimates) | :          | BDT 5,000/-                                                                                                                                                                                                                                                                                                                                                                                                                            |  |
| Proposed Salary                                   | :          | BDT 5,000/-                                                                                                                                                                                                                                                                                                                                                                                                                            |  |
| Size of shop                                      | <u> </u> : | 80 Decimals                                                                                                                                                                                                                                                                                                                                                                                                                            |  |
| Security of the shop                              | :          | BDT 1,50,000/-                                                                                                                                                                                                                                                                                                                                                                                                                         |  |
| Implementation                                    | :          | <ul> <li>He has a lemon garden business.</li> <li>Per month sale 15 bags lemon. Average price of lemon bag is BDT 2000.</li> <li>The business is operating by entrepreneur. Existing two labor.</li> <li>After getting equity fund two labor will appointed.</li> <li>The land is under leasing.</li> <li>Supply of lemon in Dhaka.</li> <li>Collects goods from Chorpara Bazaar.</li> <li>Agreed grace period is 4 months.</li> </ul> |  |