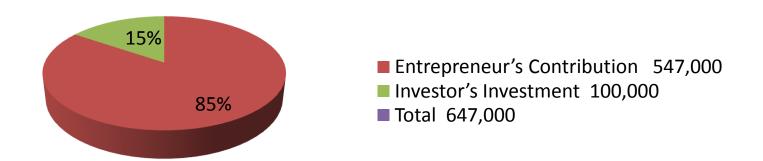

| Proposed Nobin Udyokta Business Info              |   |                                                                                                                                                                                                                                                                                                                                                                                                                                |  |
|---------------------------------------------------|---|--------------------------------------------------------------------------------------------------------------------------------------------------------------------------------------------------------------------------------------------------------------------------------------------------------------------------------------------------------------------------------------------------------------------------------|--|
| Business Name                                     | : | SHAHIN ELECTRONIK                                                                                                                                                                                                                                                                                                                                                                                                              |  |
| Location                                          | : | Pakull, Mirzapur, Tangail                                                                                                                                                                                                                                                                                                                                                                                                      |  |
| Total Investment in BDT                           | : | BDT 647,000/-                                                                                                                                                                                                                                                                                                                                                                                                                  |  |
| Financing                                         | : | Self BDT 547,000/- (from existing business) 85%                                                                                                                                                                                                                                                                                                                                                                                |  |
|                                                   |   | Required Investment BDT 100,000/- (as equity) 15%                                                                                                                                                                                                                                                                                                                                                                              |  |
| Present salary/drawings from business (estimates) | : | BDT 5,000                                                                                                                                                                                                                                                                                                                                                                                                                      |  |
| Proposed Salary                                   | : | BDT 5,000                                                                                                                                                                                                                                                                                                                                                                                                                      |  |
| Size of shop                                      | : | 10 ft x 10 ft= 100 square ft                                                                                                                                                                                                                                                                                                                                                                                                   |  |
| Security of the shop                              | : | -                                                                                                                                                                                                                                                                                                                                                                                                                              |  |
| Implementation                                    | : | <ul> <li>The business is planned to be scaled up by investment in existing goods like; Freeze, TV, LED TV, Fan etc.</li> <li>Average 14% gain on sales.</li> <li>The business is operating by entrepreneur. Existing no employee.</li> <li>After getting equity fund one employee will be appointed.</li> <li>The shop is not rented.</li> <li>Collects goods from Dhaka.</li> <li>Agreed grace period is 3 months.</li> </ul> |  |