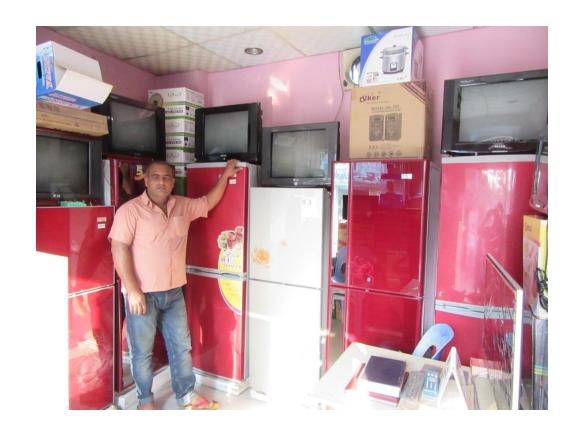

### **Proposed NU Business Name: SHAHIN ELECTRONIK**



Project identification and prepared by:Md.Aminul Islam Jamurki Unit, Tangail

Project verified by: MD. Mizanur Rahaman Patoyari



| Brief Bio of The Proposed Nobin Udyokta                                                                        |   |                                                                                                                                                                                                                       |  |  |
|----------------------------------------------------------------------------------------------------------------|---|----------------------------------------------------------------------------------------------------------------------------------------------------------------------------------------------------------------