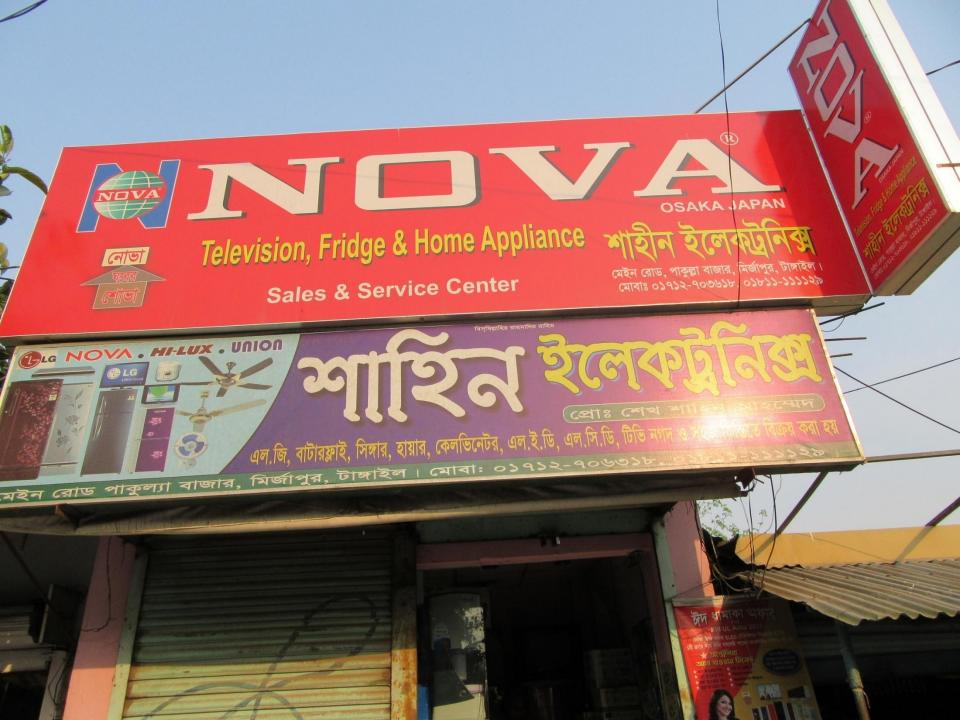

Product                               | 100,000      |              |
| 2.2 | Payment of GB Loan                                |              |              |
| 2.3 | Investment Pay Back (Including Ownership Tr. Fee) | 60,000       | 60,000       |
|     | Total Cash Outflow                                | 160,000      | 60,000       |
| 3   | Net Cash Surplus                                  | 172080       | 357620       |

### **SWOT ANALYSIS**

## Strength

Employment: Self: 0 Family:0 Others:0

Experience & Skill: 06 Years

Quality goods & services;

Skill and experience;

## WEAKNESS

Lack of Capital/Investment

## **O**PPORTUNITIES

Huge demand in the community Location of shop; Pakulla , Mirzapur. Tangail Regular customers;

### THREATS

Theft

Fire

Political unrest

# Pictures