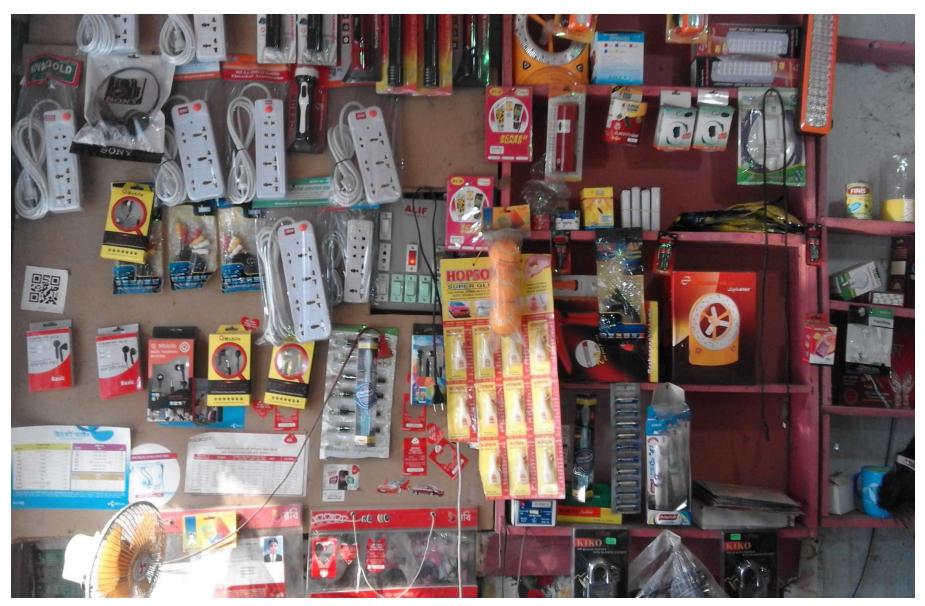

### PRESENT & PROPOSED INVESTMENT Breakdown

(Continued)

| Present Stock items        |         |  |  |  |
|----------------------------|---------|--|--|--|
| Product name with quantity | Amount  |  |  |  |
| Sandal (200pair 60tk)      | 12,000  |  |  |  |
| Cosmetics                  | 30,000  |  |  |  |
| Barmy shoe (230pair 90tk)  | 20,700  |  |  |  |
| Leather shoe(120pair220tk) | 26,400  |  |  |  |
| Cades (50pair 300tk)       | 15,000  |  |  |  |
| Electrics Item             | 9,400   |  |  |  |
| Lady Shoe (200pair 120tk)  | 24,000  |  |  |  |
| Robi, GP Load              | 7,000   |  |  |  |
| Child Shoe (100pair 105tk) | 10,500  |  |  |  |
| Others                     | 5,000   |  |  |  |
| Total Present Stock        | 160,000 |  |  |  |

| Proposed Stock items          |         |  |  |  |
|-------------------------------|---------|--|--|--|
| Product name with quantity    | Amount  |  |  |  |
| Cosmetics                     | 25,000  |  |  |  |
| Deferent Kind of leather shoe | 50,000  |  |  |  |
| Electrics Item                | 10,000  |  |  |  |
| Robi, GP Load                 | 15,000  |  |  |  |
| Total Proposed Item           | 10,0000 |  |  |  |