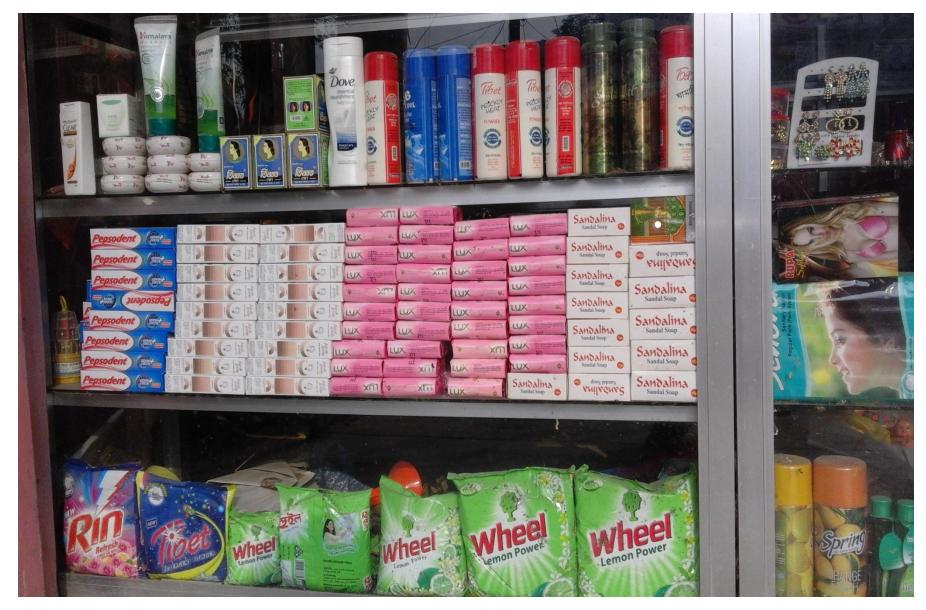

### PRESENT & PROPOSED INVESTMENT Breakdown

(Continued)

| Present Stock items        |         |  |  |  |
|----------------------------|---------|--|--|--|
| Product name with quantity | Amount  |  |  |  |
| Sandal (200pair 60tk)      | 12,000  |  |  |  |
| Cosmetics                  | 30,000  |  |  |  |
| Barmy shoe (230pair 90tk)  | 20,700  |  |  |  |
| Leather shoe(120pair220tk) | 26,400  |  |  |  |
| Cades (50pair 300tk)       | 15,000  |  |  |  |
| Electrics Item             | 9,400   |  |  |  |
| Lady Shoe (200pair 120tk)  | 24,000  |  |  |  |
| Robi, GP Load              | 7,000   |  |  |  |
| Child Shoe (100pair 105tk) | 10,500  |  |  |  |
| Others                     | 5,000   |  |  |  |
| Total Present Stock        | 160,000 |  |  |  |

| Proposed Stock items          |         |  |  |  |
|-------------------------------|---------|--|--|--|
| Product name with quantity    | Amount  |  |  |  |
| Cosmetics                     | 25,000  |  |  |  |
| Deferent Kind of leather shoe | 50,000  |  |  |  |
| Electrics Item                | 10,000  |  |  |  |
| Robi, GP Load                 | 15,000  |  |  |  |
| Total Proposed Item           | 10,0000 |  |  |  |