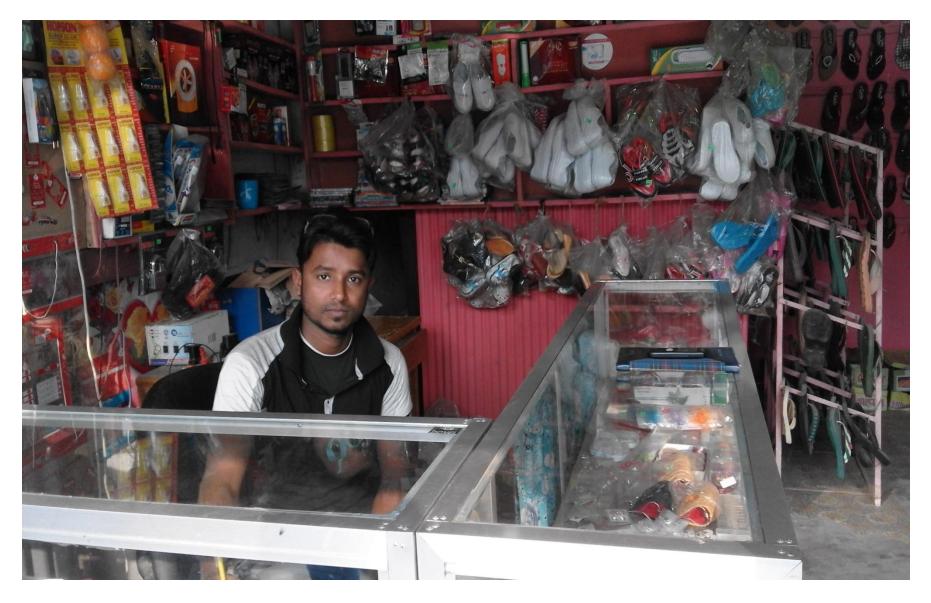

### PROPOSED BUSINESS Info.

| Business Name                                           | : | M/S Liza telecom                                                                                   |
|---------------------------------------------------------|---|----------------------------------------------------------------------------------------------------|
| Address/ Location                                       |   | Vill- Kliapara Bazar, PO- Kliapara Bazar, Sharasty, Chandpur.                                      |
| Total Investment in BDT                                 | : | 320,000                                                                                            |
| Financing                                               | : | Self BDT 220,000 /=(from existing business) - 69% Required Investment BDT 100,000 (as equity) -31% |
| Present salary/drawings from business (estimates)       | : | 8,000                                                                                              |
| Proposed Salary                                         |   | 8,000                                                                                              |
| Proposed Business % of present gross profit margin      | : | 20%                                                                                                |
| ii. Estimated % of proposed gross profit margin         | : | 20%                                                                                                |
| iii. Agreed grace period                                | : | 2 months                                                                                           |
| iv. In future risk mgt. plan (from fire, disaster etc.) | : | N/A                                                                                                |
| iv. In future risk mgt. plan (from                      | : | N/A                                                                                                |

### **EXISTING BUSINESS OPERATIONS Info.**

| Particulars              | Exist | Existing Business (BDT) |           |  |  |  |
|--------------------------|-------|-------------------------|-----------|--|--|--|
| rai ticulai s            | Daily | Monthly                 | Yearly    |  |  |  |
| Sales (A)                | 3,000 | 90,000                  | 1,080,000 |  |  |  |
| Less cost of sales (B)   | 2,400 | 72,000                  | 864,000   |  |  |  |
| Gross profit (A-B)= [C]  | 600   | 18,000                  | 216,000   |  |  |  |
| Less operating cost      |       |                         |           |  |  |  |
| Shop Rent                |       | 1,100                   | 13,200    |  |  |  |
| Mobile                   |       | 400                     | 4,800     |  |  |  |
| Electricity bill         |       | 300                     | 3,600     |  |  |  |
| Present salary own       |       | 8,000                   | 96,000    |  |  |  |
| Others                   |       | 250                     | 30,00     |  |  |  |
| Non Cash items           |       |                         |           |  |  |  |
| Depreciation Expenses    |       | 250                     | 3,000     |  |  |  |
| Total Operating Cost (D) |       | 10,300                  | 120,600   |  |  |  |
| Net profit               |       | 7,700                   | 95,400    |  |  |  |