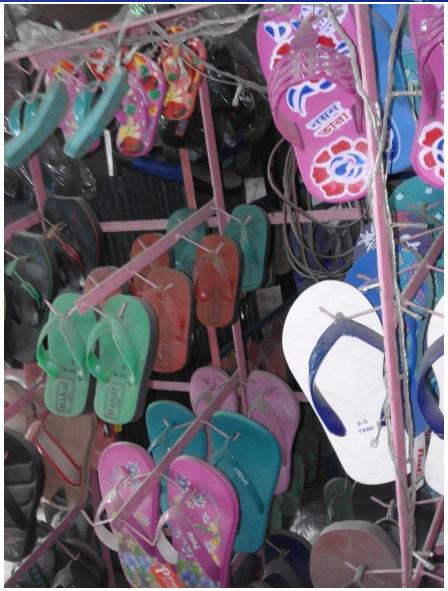

### PRESENT & PROPOSED INVESTMENT Breakdown

(Continued)

| Present Stock items        |         |  |  |  |
|----------------------------|---------|--|--|--|
| Product name with quantity | Amount  |  |  |  |
| Sandal (200pair 60tk)      | 12,000  |  |  |  |
| Cosmetics                  | 30,000  |  |  |  |
| Barmy shoe (230pair 90tk)  | 20,700  |  |  |  |
| Leather shoe(120pair220tk) | 26,400  |  |  |  |
| Cades (50pair 300tk)       | 15,000  |  |  |  |
| Electrics Item             | 9,400   |  |  |  |
| Lady Shoe (200pair 120tk)  | 24,000  |  |  |  |
| Robi, GP Load              | 7,000   |  |  |  |
| Child Shoe (100pair 105tk) | 10,500  |  |  |  |
| Others                     | 5,000   |  |  |  |
| Total Present Stock        | 160,000 |  |  |  |

| Proposed Stock items          |         |  |  |  |
|-------------------------------|---------|--|--|--|
| Product name with quantity    | Amount  |  |  |  |
| Cosmetics                     | 25,000  |  |  |  |
| Deferent Kind of leather shoe | 50,000  |  |  |  |
| Electrics Item                | 10,000  |  |  |  |
| Robi, GP Load                 | 15,000  |  |  |  |
| Total Proposed Item           | 10,0000 |  |  |  |