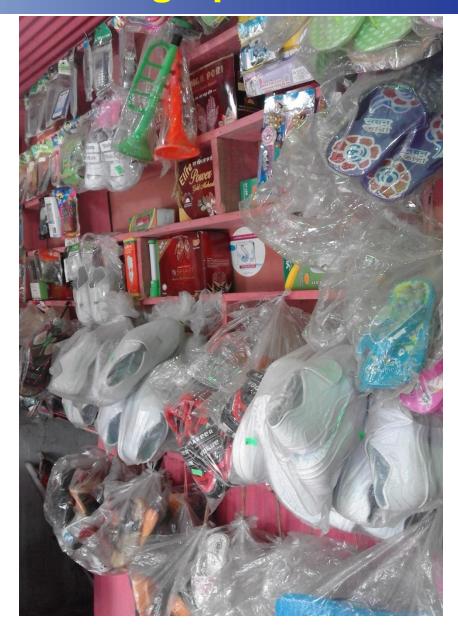

### PRESENT & PROPOSED INVESTMENT Breakdown

(Continued)

| Present Stock items        |         |  |  |  |
|----------------------------|---------|--|--|--|
| Product name with quantity | Amount  |  |  |  |
| Sandal (200pair 60tk)      | 12,000  |  |  |  |
| Cosmetics                  | 30,000  |  |  |  |
| Barmy shoe (230pair 90tk)  | 20,700  |  |  |  |
| Leather shoe(120pair220tk) | 26,400  |  |  |  |
| Cades (50pair 300tk)       | 15,000  |  |  |  |
| Electrics Item             | 9,400   |  |  |  |
| Lady Shoe (200pair 120tk)  | 24,000  |  |  |  |
| Robi, GP Load              | 7,000   |  |  |  |
| Child Shoe (100pair 105tk) | 10,500  |  |  |  |
| Others                     | 5,000   |  |  |  |
| Total Present Stock        | 160,000 |  |  |  |

| Proposed Stock items          |         |  |  |  |
|-------------------------------|---------|--|--|--|
| Product name with quantity    | Amount  |  |  |  |
| Cosmetics                     | 25,000  |  |  |  |
| Deferent Kind of leather shoe | 50,000  |  |  |  |
| Electrics Item                | 10,000  |  |  |  |
| Robi, GP Load                 | 15,000  |  |  |  |
| Total Proposed Item           | 10,0000 |  |  |  |