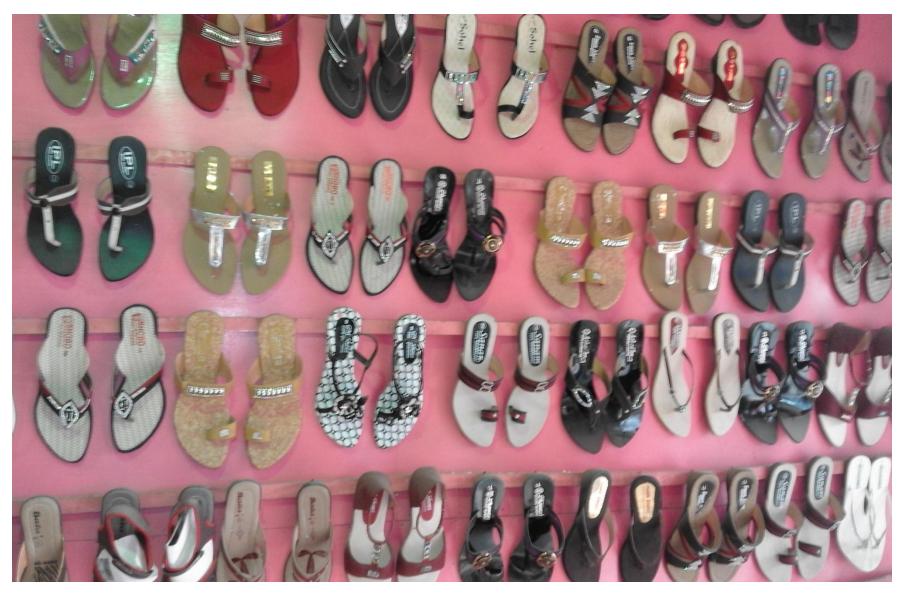

### PRESENT & PROPOSED INVESTMENT Breakdown

(Continued)

| Present Stock items        |         |  |  |  |
|----------------------------|---------|--|--|--|
| Product name with quantity | Amount  |  |  |  |
| Sandal (200pair 60tk)      | 12,000  |  |  |  |
| Cosmetics                  | 30,000  |  |  |  |
| Barmy shoe (230pair 90tk)  | 20,700  |  |  |  |
| Leather shoe(120pair220tk) | 26,400  |  |  |  |
| Cades (50pair 300tk)       | 15,000  |  |  |  |
| Electrics Item             | 9,400   |  |  |  |
| Lady Shoe (200pair 120tk)  | 24,000  |  |  |  |
| Robi, GP Load              | 7,000   |  |  |  |
| Child Shoe (100pair 105tk) | 10,500  |  |  |  |
| Others                     | 5,000   |  |  |  |
| Total Present Stock        | 160,000 |  |  |  |

| Proposed Stock items          |         |  |  |  |
|-------------------------------|---------|--|--|--|
| Product name with quantity    | Amount  |  |  |  |
| Cosmetics                     | 25,000  |  |  |  |
| Deferent Kind of leather shoe | 50,000  |  |  |  |
| Electrics Item                | 10,000  |  |  |  |
| Robi, GP Load                 | 15,000  |  |  |  |
| Total Proposed Item           | 10,0000 |  |  |  |