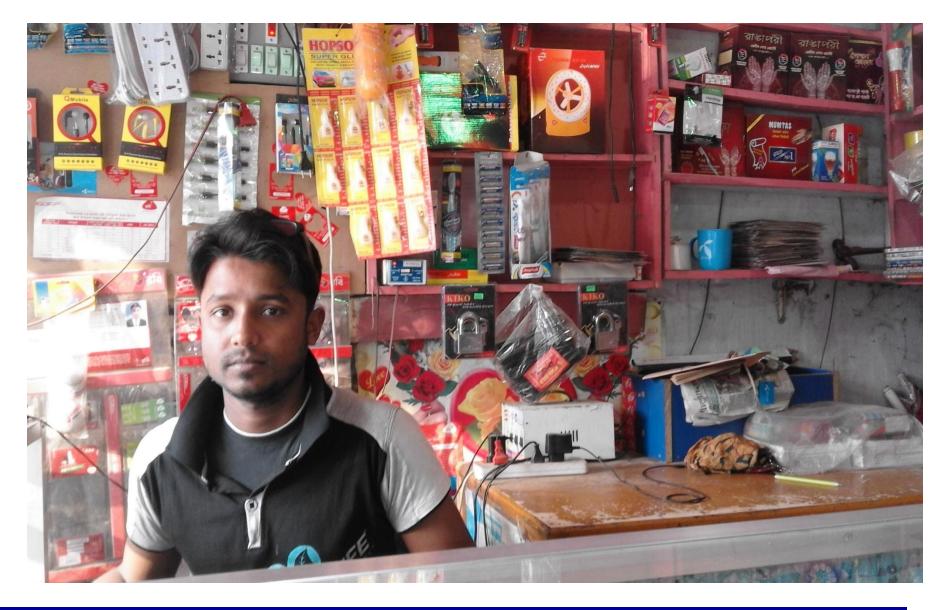

### PRESENT & PROPOSED INVESTMENT Breakdown

(Continued)

| Present Stock items        |         |  |  |  |
|----------------------------|---------|--|--|--|
| Product name with quantity | Amount  |  |  |  |
| Sandal (200pair 60tk)      | 12,000  |  |  |  |
| Cosmetics                  | 30,000  |  |  |  |
| Barmy shoe (230pair 90tk)  | 20,700  |  |  |  |
| Leather shoe(120pair220tk) | 26,400  |  |  |  |
| Cades (50pair 300tk)       | 15,000  |  |  |  |
| Electrics Item             | 9,400   |  |  |  |
| Lady Shoe (200pair 120tk)  | 24,000  |  |  |  |
| Robi, GP Load              | 7,000   |  |  |  |
| Child Shoe (100pair 105tk) | 10,500  |  |  |  |
| Others                     | 5,000   |  |  |  |
| Total Present Stock        | 160,000 |  |  |  |

| Proposed Stock items          |         |  |  |  |
|-------------------------------|---------|--|--|--|
| Product name with quantity    | Amount  |  |  |  |
| Cosmetics                     | 25,000  |  |  |  |
| Deferent Kind of leather shoe | 50,000  |  |  |  |
| Electrics Item                | 10,000  |  |  |  |
| Robi, GP Load                 | 15,000  |  |  |  |
| Total Proposed Item           | 10,0000 |  |  |  |