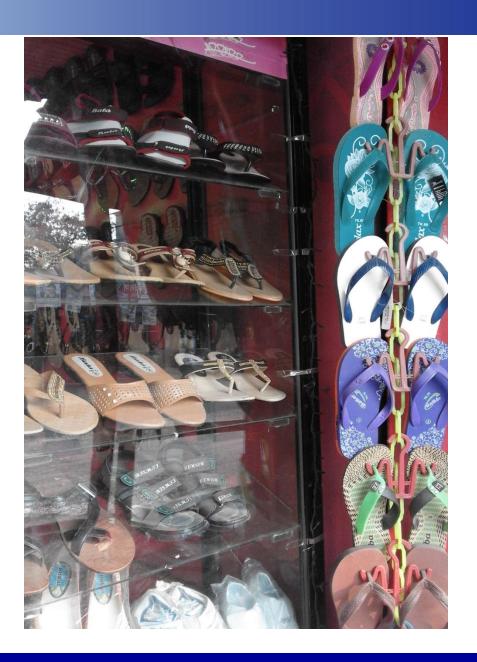

### PRESENT & PROPOSED INVESTMENT Breakdown

(Continued)

| Present Stock items        |         |  |  |  |
|----------------------------|---------|--|--|--|
| Product name with quantity | Amount  |  |  |  |
| Sandal (200pair 60tk)      | 12,000  |  |  |  |
| Cosmetics                  | 30,000  |  |  |  |
| Barmy shoe (230pair 90tk)  | 20,700  |  |  |  |
| Leather shoe(120pair220tk) | 26,400  |  |  |  |
| Cades (50pair 300tk)       | 15,000  |  |  |  |
| Electrics Item             | 9,400   |  |  |  |
| Lady Shoe (200pair 120tk)  | 24,000  |  |  |  |
| Robi, GP Load              | 7,000   |  |  |  |
| Child Shoe (100pair 105tk) | 10,500  |  |  |  |
| Others                     | 5,000   |  |  |  |
| Total Present Stock        | 160,000 |  |  |  |

| Proposed Stock items          |         |  |  |  |
|-------------------------------|---------|--|--|--|
| Product name with quantity    | Amount  |  |  |  |
| Cosmetics                     | 25,000  |  |  |  |
| Deferent Kind of leather shoe | 50,000  |  |  |  |
| Electrics Item                | 10,000  |  |  |  |
| Robi, GP Load                 | 15,000  |  |  |  |
| Total Proposed Item           | 10,0000 |  |  |  |