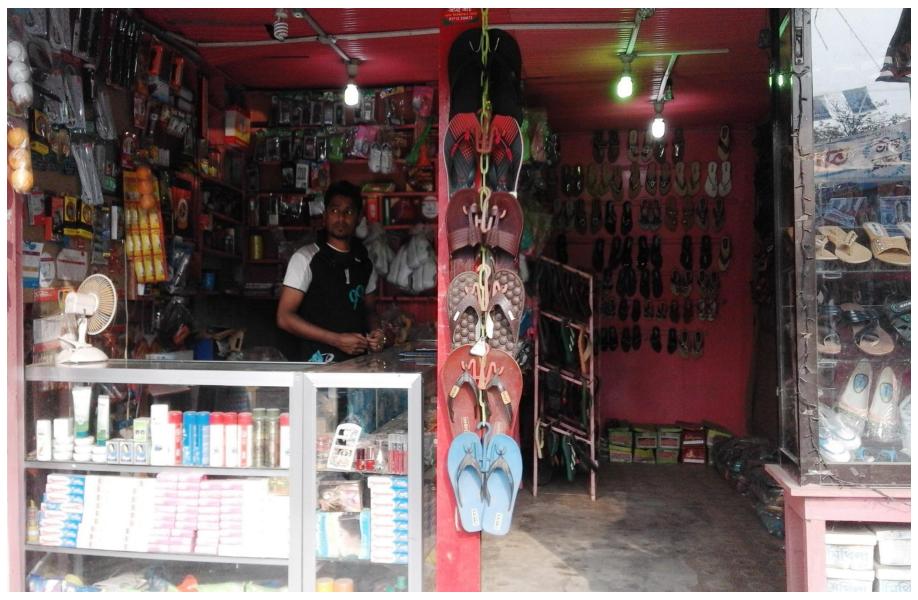

### PRESENT & PROPOSED INVESTMENT Breakdown

(Continued)

| Present Stock items        |         |  |  |  |
|----------------------------|---------|--|--|--|
| Product name with quantity | Amount  |  |  |  |
| Sandal (200pair 60tk)      | 12,000  |  |  |  |
| Cosmetics                  | 30,000  |  |  |  |
| Barmy shoe (230pair 90tk)  | 20,700  |  |  |  |
| Leather shoe(120pair220tk) | 26,400  |  |  |  |
| Cades (50pair 300tk)       | 15,000  |  |  |  |
| Electrics Item             | 9,400   |  |  |  |
| Lady Shoe (200pair 120tk)  | 24,000  |  |  |  |
| Robi, GP Load              | 7,000   |  |  |  |
| Child Shoe (100pair 105tk) | 10,500  |  |  |  |
| Others                     | 5,000   |  |  |  |
| Total Present Stock        | 160,000 |  |  |  |

| Proposed Stock items          |         |  |  |  |
|-------------------------------|---------|--|--|--|
| Product name with quantity    | Amount  |  |  |  |
| Cosmetics                     | 25,000  |  |  |  |
| Deferent Kind of leather shoe | 50,000  |  |  |  |
| Electrics Item                | 10,000  |  |  |  |
| Robi, GP Load                 | 15,000  |  |  |  |
| Total Proposed Item           | 10,0000 |  |  |  |