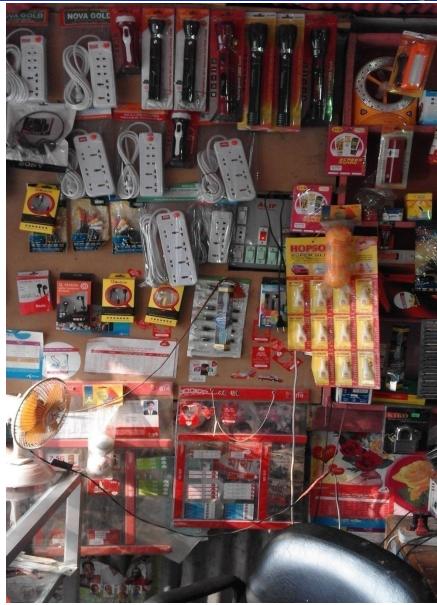

### PRESENT & PROPOSED INVESTMENT Breakdown

(Continued)

| Present Stock items        |         |  |  |  |
|----------------------------|---------|--|--|--|
| Product name with quantity | Amount  |  |  |  |
| Sandal (200pair 60tk)      | 12,000  |  |  |  |
| Cosmetics                  | 30,000  |  |  |  |
| Barmy shoe (230pair 90tk)  | 20,700  |  |  |  |
| Leather shoe(120pair220tk) | 26,400  |  |  |  |
| Cades (50pair 300tk)       | 15,000  |  |  |  |
| Electrics Item             | 9,400   |  |  |  |
| Lady Shoe (200pair 120tk)  | 24,000  |  |  |  |
| Robi, GP Load              | 7,000   |  |  |  |
| Child Shoe (100pair 105tk) | 10,500  |  |  |  |
| Others                     | 5,000   |  |  |  |
| Total Present Stock        | 160,000 |  |  |  |

| Proposed Stock items          |         |  |  |  |
|-------------------------------|---------|--|--|--|
| Product name with quantity    | Amount  |  |  |  |
| Cosmetics                     | 25,000  |  |  |  |
| Deferent Kind of leather shoe | 50,000  |  |  |  |
| Electrics Item                | 10,000  |  |  |  |
| Robi, GP Load                 | 15,000  |  |  |  |
| Total Proposed Item           | 10,0000 |  |  |  |