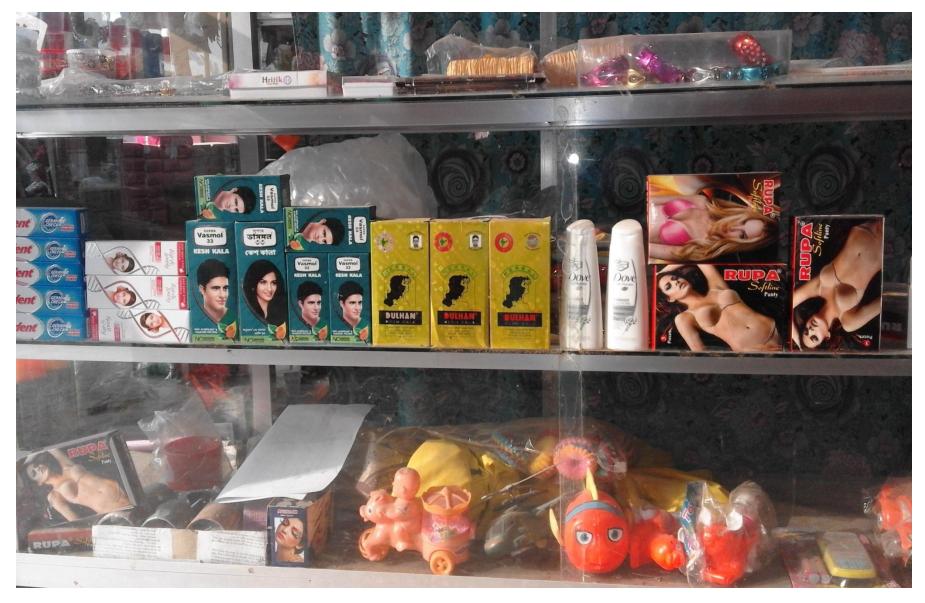

### PRESENT & PROPOSED INVESTMENT Breakdown

(Continued)

| Present Stock items        |         |  |  |  |
|----------------------------|---------|--|--|--|
| Product name with quantity | Amount  |  |  |  |
| Sandal (200pair 60tk)      | 12,000  |  |  |  |
| Cosmetics                  | 30,000  |  |  |  |
| Barmy shoe (230pair 90tk)  | 20,700  |  |  |  |
| Leather shoe(120pair220tk) | 26,400  |  |  |  |
| Cades (50pair 300tk)       | 15,000  |  |  |  |
| Electrics Item             | 9,400   |  |  |  |
| Lady Shoe (200pair 120tk)  | 24,000  |  |  |  |
| Robi, GP Load              | 7,000   |  |  |  |
| Child Shoe (100pair 105tk) | 10,500  |  |  |  |
| Others                     | 5,000   |  |  |  |
| Total Present Stock        | 160,000 |  |  |  |

| Proposed Stock items          |         |  |  |  |
|-------------------------------|---------|--|--|--|
| Product name with quantity    | Amount  |  |  |  |
| Cosmetics                     | 25,000  |  |  |  |
| Deferent Kind of leather shoe | 50,000  |  |  |  |
| Electrics Item                | 10,000  |  |  |  |
| Robi, GP Load                 | 15,000  |  |  |  |
| Total Proposed Item           | 10,0000 |  |  |  |