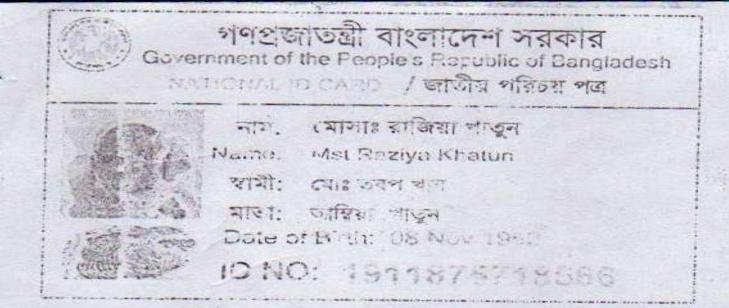

## **BRIEF BIO OF THE PROPOSED NOBIN UDYOKTA**

| Name and address                                                                                                                      | :  | Md. Rajib Khan<br>Vill: Paikotha Shankhochail, Union: Rajapur, Post:<br>Shankhochail, Upazila: Burichang, District: Comilla.                                                                                                                                      |  |
|---------------------------------------------------------------------------------------------------------------------------------------|----|-------------------------------------------------------------------------------------------------------------------------------------------------------------------------------------------------------------------------------------------------------------------|--|
| Age                                                                                                                                   | :  | 33 years                                                                                                                                                                                                                                                          |  |
| Marital status                                                                                                                        | :  | Married                                                                                                                                                                                                                                                           |  |
| Children                                                                                                                              | :  | 01 (One) Daughter and 01 (One) Son                                                                                                                                                                                                                                |  |
| No. of siblings:                                                                                                                      | :  | 05 (Five) Brothers and 03 (Three) Sisters                                                                                                                                                                                                                         |  |
| Parent's and GB related Info:<br>(i) Who is GB member<br>(ii) Mother's name<br>(iii) Father's name<br>(iv) GB member's info           | :: | Mother ✓ Father<br>Mst. Rajia Khatun<br>Late. Torop Khan<br><i>Branch</i> : Rajapur, Burichang, Comilla, <i>Centre # 26/m</i> o<br><i>Loan no.: 2395/3,</i> Member since 01 July, 2012<br>First Ioan: Tk. 5,000<br>Existing Ioan: 30,000, Outstanding Ioan: 1,620 |  |
| Further Information:<br>(v) Who pays GB loan installment<br>(vi) Mobile lady<br>(vii) Grameen Education Loan<br>(viii) Any other loan | :: | Entrepreneur<br>No<br>Nil<br>Nil                                                                                                                                                                                                                                  |  |