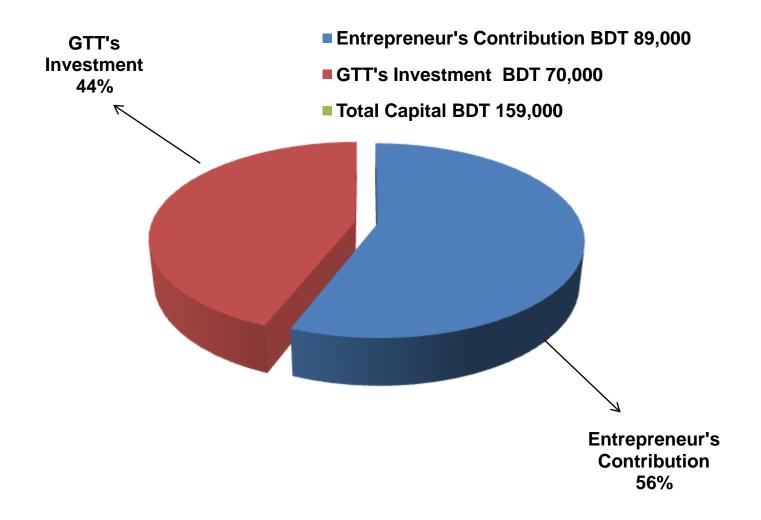

## **PROPOSED NOBIN UDYOKTA BUSINESS INFO**

| Business Name                                                | : | Rajib Poultry House                                                                    |
|--------------------------------------------------------------|---|----------------------------------------------------------------------------------------|
| Address/ Location                                            | : | New market, Shankhochail Bazar, Burichang, Comilla                                     |
| Total Investment in BDT                                      | : | Tk. 159,000                                                                            |
| Financing                                                    | : | Self Tk. 89,000 (from existing business)<br>Required Investment Tk. 70,000 (as equity) |
| Present salary/drawings from business                        | : | BDT 5,000 (Five thousand)                                                              |
| Proposed Salary                                              | : | BDT 7,000 (Seven thousand)                                                             |
| Proposed Business<br>Implementation Plan                     |   |                                                                                        |
| (i) % of present gross profit margin                         | : | On an average 15%                                                                      |
| (ii) Estimated % of proposed gross profit margin             | : | On an average 15%                                                                      |
| (iii) In future risk mgt. plan<br>(from fire, disaster etc.) | : |                                                                                        |

## PRESENT & PROPOSED INVESTMENT BREAKDOWN

| Particulars                                                                                                                |                                                           |  | Proposed<br>(BDT) | Total<br>(BDT) |
|----------------------------------------------------------------------------------------------------------------------------|-----------------------------------------------------------|--|-------------------|----------------|
| Existing                                                                                                                   | Proposed                                                  |  |                   |                |
| Investment in products (Hen-<br>175kg., egg-400pcs etc.)                                                                   | <ul> <li>Investment in products (Hen egg etc.)</li> </ul> |  | 70,000            | 96,000         |
| Investment in machineries & equipment (weight machine,<br>dressing machine, others appliance, fan, light, calculator etc.) |                                                           |  | -                 | 23,500         |
| Cash in hand                                                                                                               |                                                           |  | _                 | 6,320          |
| Debtors (Since January, 2016 to at Present)                                                                                |                                                           |  | _                 | 7,000          |
| GB Outstanding Loan                                                                                                        |                                                           |  | _                 | (1,620)        |
| Advance for Shop                                                                                                           |                                                           |  | -                 | 20,000         |
| Decoration (Fixture & Fittings)                                                                                            |                                                           |  | _                 | 7,800          |
| Total Capital                                                                                                              |                                                           |  | 70,000            | 159,000        |