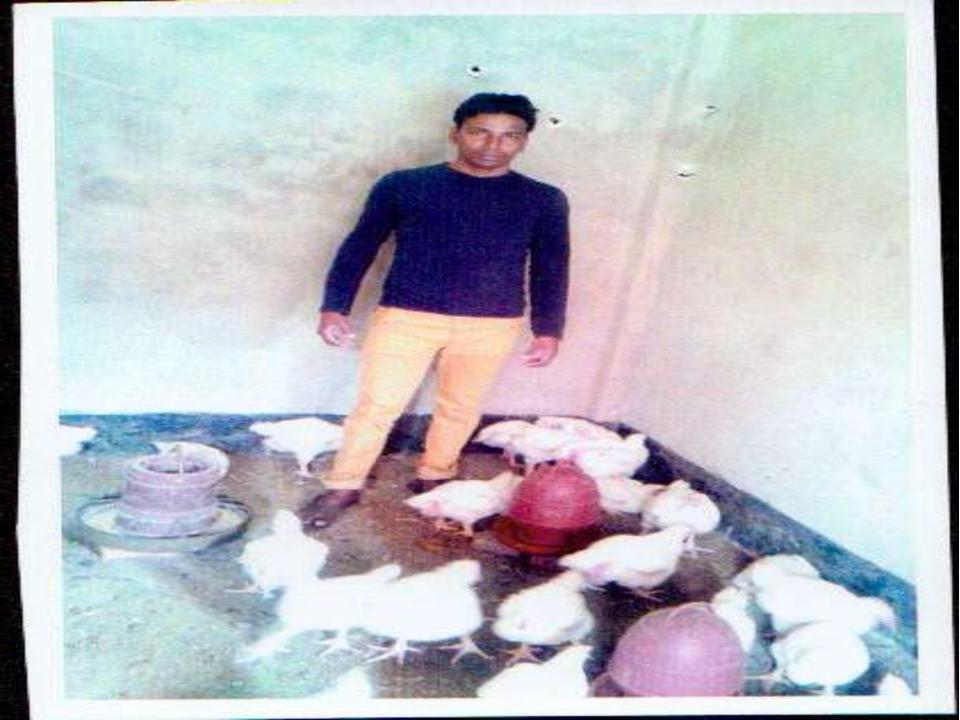

## **PROPOSED NOBIN UDYOKTA BUSINESS INFO**

| Business Name                                                | : | Rajib Poultry House                                                                    |
|--------------------------------------------------------------|---|----------------------------------------------------------------------------------------|
| Address/ Location                                            | : | New market, Shankhochail Bazar, Burichang, Comilla                                     |
| Total Investment in BDT                                      | : | Tk. 159,000                                                                            |
| Financing                                                    | : | Self Tk. 89,000 (from existing business)<br>Required Investment Tk. 70,000 (as equity) |
| Present salary/drawings from business                        | : | BDT 5,000 (Five thousand)                                                              |
| Proposed Salary                                              | : | BDT 7,000 (Seven thousand)                                                             |
| Proposed Business<br>Implementation Plan                     |   |                                                                                        |
| (i) % of present gross profit margin                         | : | On an average 15%                                                                      |
| (ii) Estimated % of proposed gross profit margin             | : | On an average 15%                                                                      |
| (iii) In future risk mgt. plan<br>(from fire, disaster etc.) | : |                                                                                        |