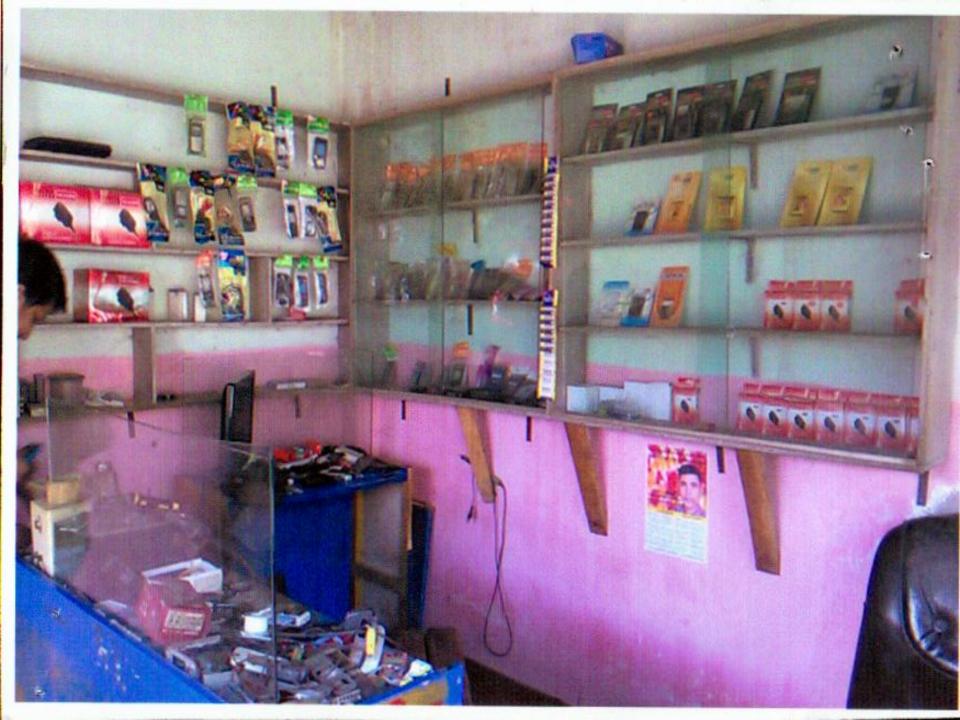

## PROPOSED NOBIN UDYOKTA BUSINESS INFO

| Business Name                                                | : | Mobile Dot Com                                                                       |
|--------------------------------------------------------------|---|--------------------------------------------------------------------------------------|
| Address/ Location                                            | : | Amratoli Bazar, Adorsho Sadar, Comilla                                               |
| Total Investment in BDT                                      | : | Tk. 210,000                                                                          |
| Financing                                                    | : | Self Tk. 130,000 (from existing business) Required Investment Tk. 80,000 (as equity) |
| Present salary/drawings from business                        | • | BDT 4,500 (Four thousand five hundred)                                               |
| Proposed Salary                                              |   | BDT 5,500 (Five thousand five hundred)                                               |
| Proposed Business<br>Implementation Plan                     |   |                                                                                      |
| (i) % of present gross profit margin                         | : | From Products 15% and Song download & mobile Servicing 100%                          |
| (ii) Estimated % of proposed gross profit margin             | : | From Products 15% and Song download & mobile Servicing 100%                          |
| (iii) In future risk mgt. plan<br>(from fire, disaster etc.) | : |                                                                                      |

#### PRESENT & PROPOSED INVESTMENT BREAKDOWN

| Particulars                                                                                                                                                                 |                                                                                                                                                                             |        | Proposed<br>(BDT) | Total<br>(BDT) |  |
|-----------------------------------------------------------------------------------------------------------------------------------------------------------------------------|-----------------------------------------------------------------------------------------------------------------------------------------------------------------------------|--------|-------------------|----------------|--|
| Existing                                                                                                                                                                    | Proposed                                                                                                                                                                    | (BDT)  |                   |                |  |
| Investment in products (Mobile set, mobile accessories-Charger, battery, card reader, ribbon, head phone, flip cover, screen paper, data cable, power supply, speaker etc.) | Investment in products (Mobile set, mobile accessories-Charger, battery, card reader, ribbon, head phone, flip cover, screen paper, data cable, power supply, speaker etc.) | 73,520 | 80,000            | 153,520        |  |
| Investment in machineries & equipment (Computer, hot gun power supply, meter, speaker box, fan light etc.)                                                                  |                                                                                                                                                                             |        | -                 | 19,100         |  |
| Cash in hand                                                                                                                                                                |                                                                                                                                                                             | 1,030  | -                 | 1,030          |  |
| Debtors (Since January, 2016 to at Present)                                                                                                                                 |                                                                                                                                                                             |        | -                 | 4,200          |  |
| Creditors (Since January, 2016 to at Present)                                                                                                                               |                                                                                                                                                                             |        | -                 | (750)          |  |
| Advance for Shop                                                                                                                                                            |                                                                                                                                                                             |        | -                 | 10,000         |  |
| Decoration (Fixture & Fittings)                                                                                                                                             |                                                                                                                                                                             |        | -                 | 22,900         |  |
| Total Capital                                                                                                                                                               |                                                                                                                                                                             |        | 80,000            | 210,000        |  |