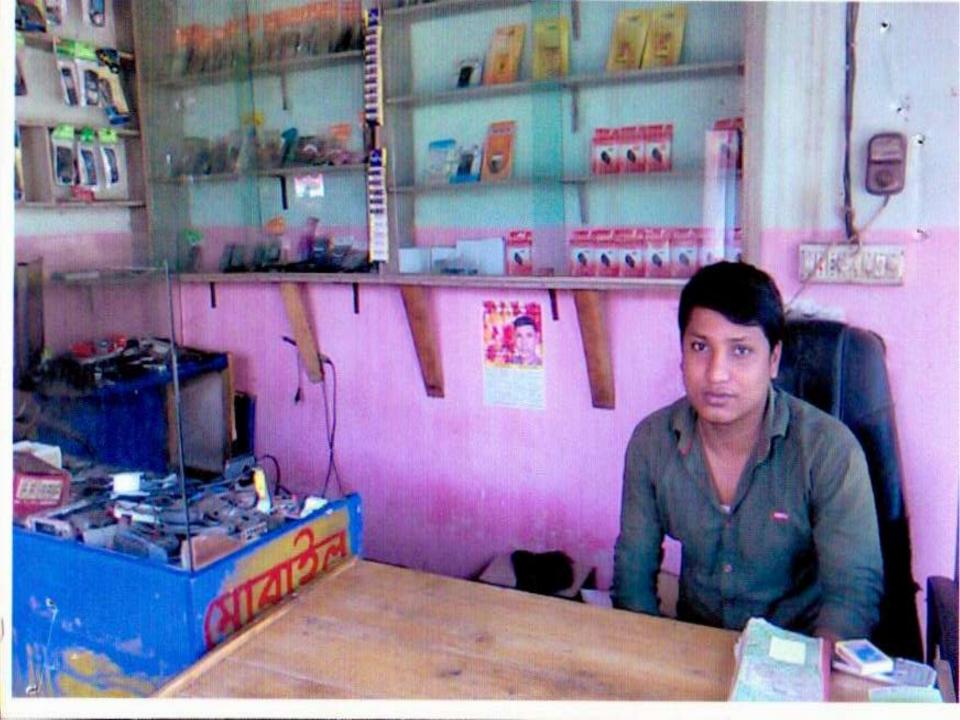

## PROPOSED NOBIN UDYOKTA BUSINESS INFO

| Business Name                                                | : | Mobile Dot Com                                                                       |
|--------------------------------------------------------------|---|--------------------------------------------------------------------------------------|
| Address/ Location                                            | : | Amratoli Bazar, Adorsho Sadar, Comilla                                               |
| Total Investment in BDT                                      | : | Tk. 210,000                                                                          |
| Financing                                                    | : | Self Tk. 130,000 (from existing business) Required Investment Tk. 80,000 (as equity) |
| Present salary/drawings from business                        | • | BDT 4,500 (Four thousand five hundred)                                               |
| Proposed Salary                                              |   | BDT 5,500 (Five thousand five hundred)                                               |
| Proposed Business<br>Implementation Plan                     |   |                                                                                      |
| (i) % of present gross profit margin                         | : | From Products 15% and Song download & mobile Servicing 100%                          |
| (ii) Estimated % of proposed gross profit margin             | : | From Products 15% and Song download & mobile Servicing 100%                          |
| (iii) In future risk mgt. plan<br>(from fire, disaster etc.) | : |                                                                                      |

# Pictures

ইউ:পি: ৭নং ফরম (১২/১/নং বিধান দ্ৰষ্টব্য) লাইসেপ প্রাপকের ছবি । ষ্ট্যাম্প সাইজ ডাকঘর ৪ শিমপুর, উপজেলা ৪ আদর্শ সদর, জেলা ৪ কুমিল্লা, বাংলাদেশ। ক্ৰমিক ন 187 ব্যবসা বাণিজ্যের লাইসেন্স ইস্যু তারিখ ঃ ৩০ ?? লাইসেন্স নং 289 702 a- 702 a দোকান/প্রতিষ্ঠানের নাম ঃ लाः अन्त লাইসেন্স প্রাপকের নাম ঃ GYZEN KATEST क्राभाम र्या পিতা/স্বামীর নাম ঃ মাতার নাম ঃ ব্যবসা কেন্দ্রের অবস্থান ঃব্রেকান নং ্মার্কেটের নাম ঃ ভাকঘরঃ ২০০০ ন মান্ত্রী মান্ত্রী পজেলাঃ আদর্শ সদর, জেলাঃ কুমিল্লা গ্রাম ঃ বর্ণিত ঠিকানায় ব্যবসা পরিচালনার নিমিত্তি নিম্নে বর্ণিত শর্তাধীনে চলিত আর্থিক বৎসর 👓 💇 খিঃ তারিখ হতে ৫০। ৫৫ । ২০১৫ খ্রিঃ তারিখ পর্যন্ত ফি বাবদ কথায় ঃ টাকা আদায়ক্রমে অত্র নতুন নবায়নকৃত লাইসেন্স প্রদান করা হল। এই লাইসেন্সের মেয়াদ আগামী ৩০ জুন উত্তীৰ্ণ হবে ব্যবসার ধরণ ঃ 🏿 দোকান/ব্যবসাস্থল এরূপ জায়গায় হইতে হইবে এবং ব্যবসা এমনভাবে পরিচালনা করিতে হইবে। (200830 💩 যেন জনসাধারণের স্বাস্থের পক্ষে ক্ষতিকর এবং বিরক্তিজনক কোন কারণ না ঘটে। 🏿 কোন অবস্থাতেই উপরোল্লিখিত ব্যবসা বা ব্যবসাস্থল পরিবর্তন করা চলিবে না, অন্যথায় লাইসেপ काली क्षान 60132158 বাতিল বলিয়া গণ্য হইবে। 💿 অত্র লাইসেন্স কোন অবস্থাতেই হস্তান্তর যোগ্য নয়। ৪নং আমজতেলী ইউনিয়ন পরিয়দ 📭 নবায়নের ক্ষেত্রে পূর্ববর্তী বছরের লাইসেন্স এর ফটোকপি জমা দিতে হবে। শিমপুর, আদর্শ সদর, কুমিলা।