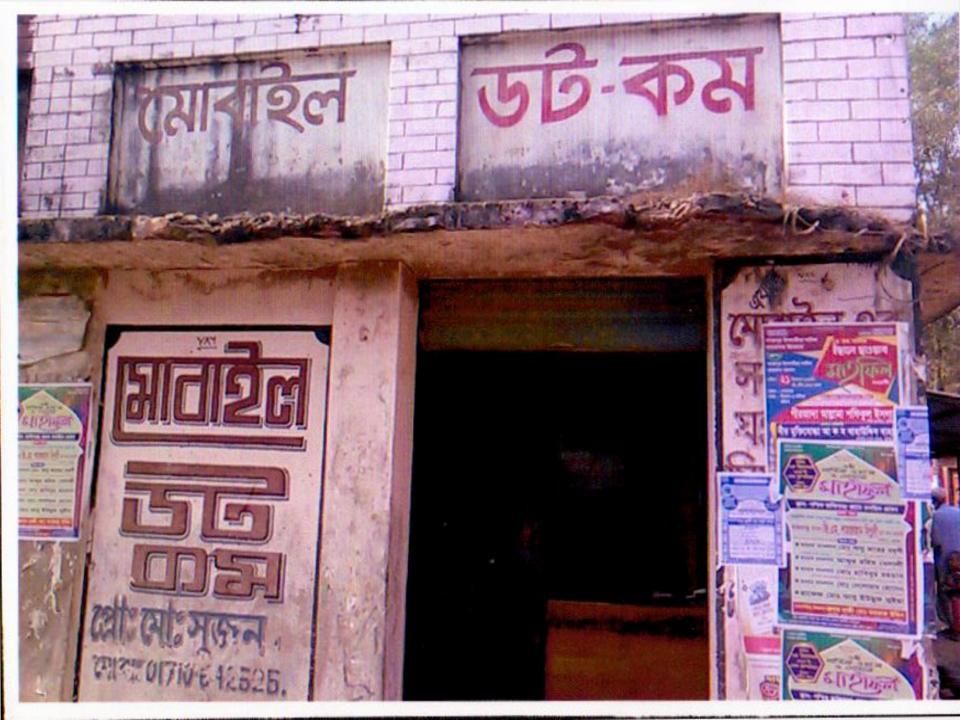

#### Proposed NU Business Name: Mobile Dot Com

Business Category: Telecom & IT Support

Project Identified by: Md. Anwar Hossain, Asst. Nobin, Burichang Unit, Comilla Business Proposal Prepared by: Fahina Yesmin Happy

## PROPOSED NOBIN UDYOKTA BUSINESS INFO

| Business Name                                                | : | Mobile Dot Com                                                                       |
|--------------------------------------------------------------|---|--------------------------------------------------------------------------------------|
| Address/ Location                                            | : | Amratoli Bazar, Adorsho Sadar, Comilla                                               |
| Total Investment in BDT                                      | : | Tk. 210,000                                                                          |
| Financing                                                    | : | Self Tk. 130,000 (from existing business) Required Investment Tk. 80,000 (as equity) |
| Present salary/drawings from business                        | • | BDT 4,500 (Four thousand five hundred)                                               |
| Proposed Salary                                              |   | BDT 5,500 (Five thousand five hundred)                                               |
| Proposed Business<br>Implementation Plan                     |   |                                                                                      |
| (i) % of present gross profit margin                         | : | From Products 15% and Song download & mobile Servicing 100%                          |
| (ii) Estimated % of proposed gross profit margin             | : | From Products 15% and Song download & mobile Servicing 100%                          |
| (iii) In future risk mgt. plan<br>(from fire, disaster etc.) | : |                                                                                      |