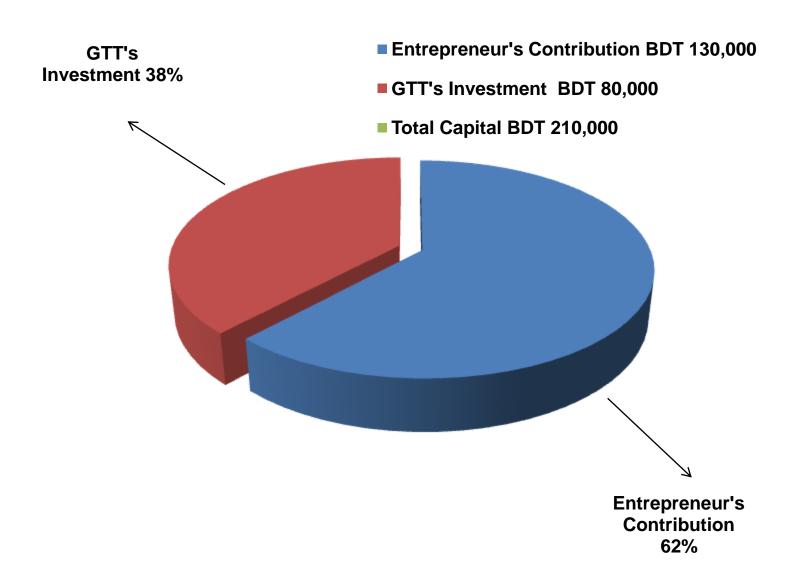

## PROPOSED NOBIN UDYOKTA BUSINESS INFO

| Business Name                                                | : | Mobile Dot Com                                                                       |
|--------------------------------------------------------------|---|--------------------------------------------------------------------------------------|
| Address/ Location                                            | : | Amratoli Bazar, Adorsho Sadar, Comilla                                               |
| Total Investment in BDT                                      | : | Tk. 210,000                                                                          |
| Financing                                                    | : | Self Tk. 130,000 (from existing business) Required Investment Tk. 80,000 (as equity) |
| Present salary/drawings from business                        | • | BDT 4,500 (Four thousand five hundred)                                               |
| Proposed Salary                                              |   | BDT 5,500 (Five thousand five hundred)                                               |
| Proposed Business<br>Implementation Plan                     |   |                                                                                      |
| (i) % of present gross profit margin                         | : | From Products 15% and Song download & mobile Servicing 100%                          |
| (ii) Estimated % of proposed gross profit margin             | : | From Products 15% and Song download & mobile Servicing 100%                          |
| (iii) In future risk mgt. plan<br>(from fire, disaster etc.) | : |                                                                                      |

#### PRESENT & PROPOSED INVESTMENT BREAKDOWN

| Particulars                                                                                                                                                                 |                                                                                                                                                                             |        | Proposed<br>(BDT) | Total<br>(BDT) |  |
|-----------------------------------------------------------------------------------------------------------------------------------------------------------------------------|-----------------------------------------------------------------------------------------------------------------------------------------------------------------------------|--------|-------------------|----------------|--|
| Existing                                                                                                                                                                    | Proposed                                                                                                                                                                    | (BDT)  |                   |                |  |
| Investment in products (Mobile set, mobile accessories-Charger, battery, card reader, ribbon, head phone, flip cover, screen paper, data cable, power supply, speaker etc.) | Investment in products (Mobile set, mobile accessories-Charger, battery, card reader, ribbon, head phone, flip cover, screen paper, data cable, power supply, speaker etc.) | 73,520 | 80,000            | 153,520        |  |
| Investment in machineries & equipment (Computer, hot gun power supply, meter, speaker box, fan light etc.)                                                                  |                                                                                                                                                                             |        | -                 | 19,100         |  |
| Cash in hand                                                                                                                                                                |                                                                                                                                                                             | 1,030  | -                 | 1,030          |  |
| Debtors (Since January, 2016 to at Present)                                                                                                                                 |                                                                                                                                                                             |        | -                 | 4,200          |  |
| Creditors (Since January, 2016 to at Present)                                                                                                                               |                                                                                                                                                                             |        | -                 | (750)          |  |
| Advance for Shop                                                                                                                                                            |                                                                                                                                                                             |        | -                 | 10,000         |  |
| Decoration (Fixture & Fittings)                                                                                                                                             |                                                                                                                                                                             |        | -                 | 22,900         |  |
| Total Capital                                                                                                                                                               |                                                                                                                                                                             |        | 80,000            | 210,000        |  |