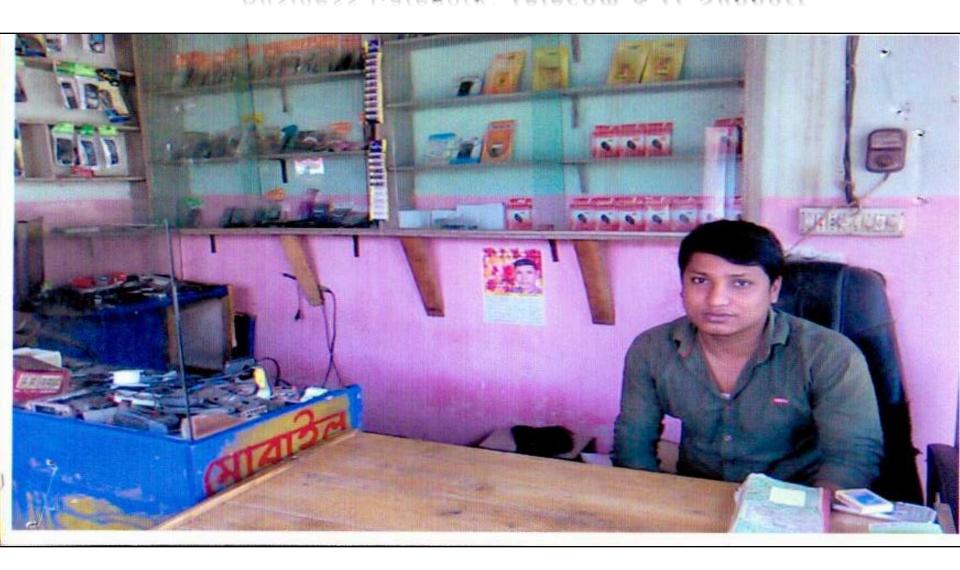

## PROPOSED NOBIN UDYOKTA BUSINESS INFO

| Business Name                                                | : | Mobile Dot Com                                                                       |
|--------------------------------------------------------------|---|--------------------------------------------------------------------------------------|
| Address/ Location                                            | : | Amratoli Bazar, Adorsho Sadar, Comilla                                               |
| Total Investment in BDT                                      | : | Tk. 210,000                                                                          |
| Financing                                                    | : | Self Tk. 130,000 (from existing business) Required Investment Tk. 80,000 (as equity) |
| Present salary/drawings from business                        | • | BDT 4,500 (Four thousand five hundred)                                               |
| Proposed Salary                                              |   | BDT 5,500 (Five thousand five hundred)                                               |
| Proposed Business<br>Implementation Plan                     |   |                                                                                      |
| (i) % of present gross profit margin                         | : | From Products 15% and Song download & mobile Servicing 100%                          |
| (ii) Estimated % of proposed gross profit margin             | : | From Products 15% and Song download & mobile Servicing 100%                          |
| (iii) In future risk mgt. plan<br>(from fire, disaster etc.) | : |                                                                                      |

# Pictures

ইউ:পি: ৭নং ফরম (১২/১/নং বিধান দ্ৰষ্টব্য) লাইসেপ প্রাপকের ছবি । ষ্ট্যাম্প সাইজ ডাকঘর ৪ শিমপুর, উপজেলা ৪ আদর্শ সদর, জেলা ৪ কুমিল্লা, বাংলাদেশ। ক্ৰমিক ন 187 ব্যবসা বাণিজ্যের লাইসেন্স ইস্যু তারিখ ঃ ৩০ ?? লাইসেন্স নং 289 702 a- 702 a দোকান/প্রতিষ্ঠানের নাম ঃ लाः अन्त লাইসেন্স প্রাপকের নাম ঃ GYZEN KATEST क्राभाम र्या পিতা/স্বামীর নাম ঃ মাতার নাম ঃ ব্যবসা কেন্দ্রের অবস্থান ঃব্রেকান নং ্মার্কেটের নাম ঃ ভাকঘরঃ ২০০০ ন মান্ত্রী মান্ত্রী পজেলাঃ আদর্শ সদর, জেলাঃ কুমিল্লা গ্রাম ঃ বর্ণিত ঠিকানায় ব্যবসা পরিচালনার নিমিত্তি নিম্নে বর্ণিত শর্তাধীনে চলিত আর্থিক বৎসর 👓 💇 খিঃ তারিখ হতে ৫০। ৫৫ । ২০১৫ খ্রিঃ তারিখ পর্যন্ত ফি বাবদ কথায় ঃ টাকা আদায়ক্রমে অত্র নতুন নবায়নকৃত লাইসেন্স প্রদান করা হল। এই লাইসেন্সের মেয়াদ আগামী ৩০ জুন উত্তীৰ্ণ হবে ব্যবসার ধরণ ঃ 🏿 দোকান/ব্যবসাস্থল এরূপ জায়গায় হইতে হইবে এবং ব্যবসা এমনভাবে পরিচালনা করিতে হইবে। (200830 💩 যেন জনসাধারণের স্বাস্থের পক্ষে ক্ষতিকর এবং বিরক্তিজনক কোন কারণ না ঘটে। 🏿 কোন অবস্থাতেই উপরোল্লিখিত ব্যবসা বা ব্যবসাস্থল পরিবর্তন করা চলিবে না, অন্যথায় লাইসেপ काली क्षान 60132158 বাতিল বলিয়া গণ্য হইবে। 💿 অত্র লাইসেন্স কোন অবস্থাতেই হস্তান্তর যোগ্য নয়। ৪নং আমজতেলী ইউনিয়ন পরিয়দ 📭 নবায়নের ক্ষেত্রে পূর্ববর্তী বছরের লাইসেন্স এর ফটোকপি জমা দিতে হবে। শিমপুর, আদর্শ সদর, কুমিলা।