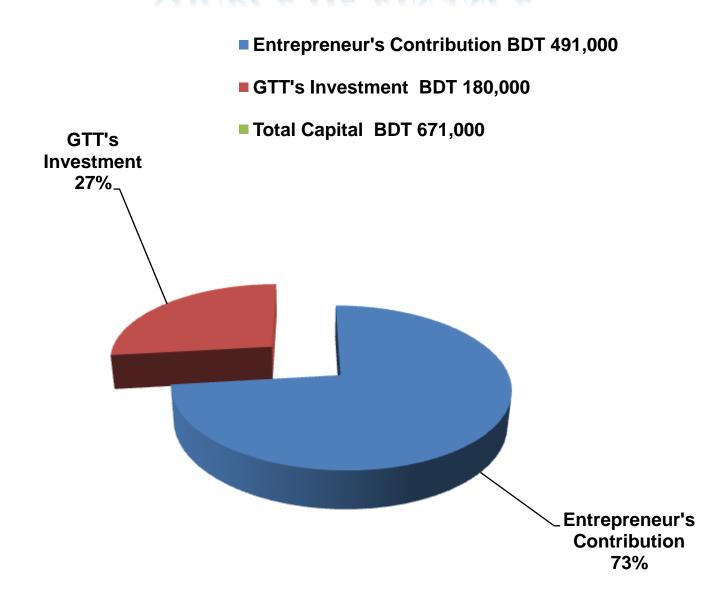

#### PRESENT & PROPOSED INVESTMENT BREAKDOWN

| Partic                                                                                          | Existing                                                                     | Proposed | Total   |         |
|-------------------------------------------------------------------------------------------------|------------------------------------------------------------------------------|----------|---------|---------|
| Existing                                                                                        | Proposed                                                                     | (BDT)    | (BDT)   | (BDT)   |
| Investment in products (Plastic item, crockeries item, gift item, toys etc.)                    | Investment in products (Plastic item, crockeries item, gift item, toys etc.) | 176,000  | 100,000 | 276,000 |
| Investment in Mobile Recharge (F                                                                | 10,000                                                                       | _        | 6,000   |         |
| Investment in bKash                                                                             | 120,000                                                                      | 80,000   | 50,000  |         |
| Investment in Machineries & Equipment (mobile set, weight machine, Calculator, fan, light etc.) |                                                                              |          | _       | 6,700   |
| Cash in hand                                                                                    | 2,550                                                                        | -        | 2,550   |         |
| Advance for Shop                                                                                | 130,000                                                                      | -        | 20,000  |         |
| GB Outstandung loan                                                                             | (3,250)                                                                      | -        | (3,250) |         |
| Debtors (Since January 2016 to at present)                                                      |                                                                              |          | _       | 29,000  |
| Decoration (fixture and fittings)                                                               | 29,000                                                                       |          | 20,000  |         |
| Total C                                                                                         | 491,000                                                                      | 180,000  | 671,000 |         |