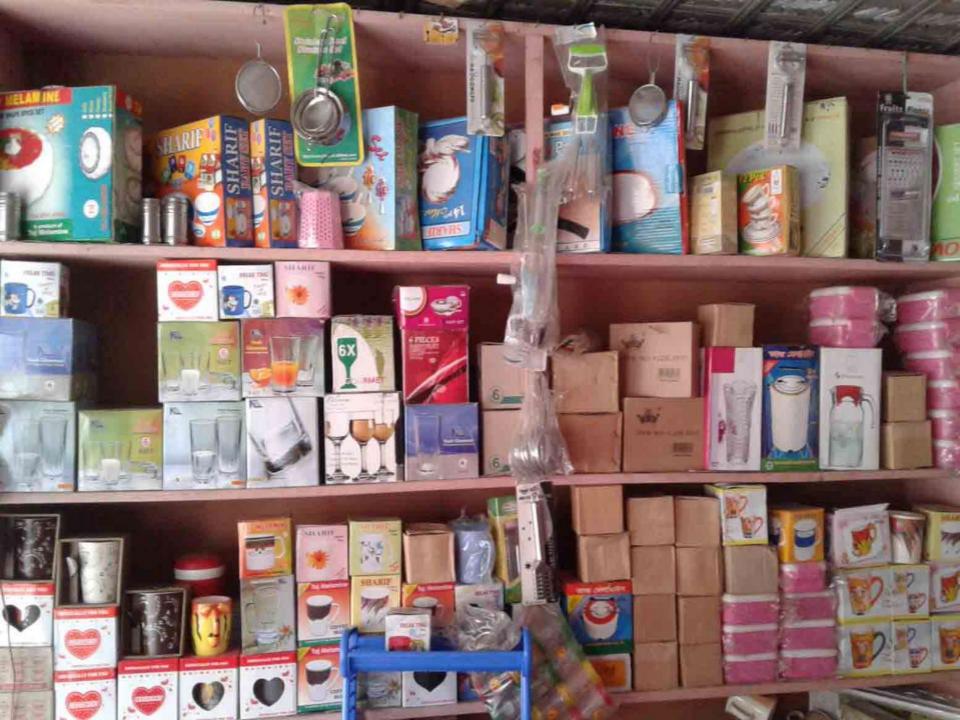

#### PROPOSED NOBIN UDYOKTA BUSINESS INFO

| Business Name                                                | :  | Miraj Telecom & Gift Corner                                                           |  |  |  |
|--------------------------------------------------------------|----|---------------------------------------------------------------------------------------|--|--|--|
| Address/ Location                                            | :  | lah bazar, Saghata, Gaibandha.                                                        |  |  |  |
| Total Investment in BDT                                      | :  | Tk. 671,000                                                                           |  |  |  |
| Financing                                                    |    | Self Tk. 491,000 (from existing business) Required Investment Tk. 180,000 (as equity) |  |  |  |
| Present salary/drawings from business                        | •• | BDT 7,000 (Seven thousand)                                                            |  |  |  |
| Proposed Salary                                              |    | BDT 9,000 (Nine thousand)                                                             |  |  |  |
| Proposed Business<br>Implementation Plan                     |    |                                                                                       |  |  |  |
| (i) % of present gross profit margin                         | :  | From Products 15%, Commission from bKash and Mobile Recharge 100%                     |  |  |  |
| (ii) Estimated % of proposed gross profit margin             | :  | From Products 15%, Commission from bKash and Mobile Recharge 100%                     |  |  |  |
| (iii) In future risk mgt. plan<br>(from fire, disaster etc.) | :  |                                                                                       |  |  |  |

#### PRESENT & PROPOSED INVESTMENT BREAKDOWN

| Partic                                                                                          | Existing                                                                     | Proposed | Total   |         |
|-------------------------------------------------------------------------------------------------|------------------------------------------------------------------------------|----------|---------|---------|
| Existing                                                                                        | Proposed                                                                     | (BDT)    | (BDT)   | (BDT)   |
| Investment in products (Plastic item, crockeries item, gift item, toys etc.)                    | Investment in products (Plastic item, crockeries item, gift item, toys etc.) | 176,000  | 100,000 | 276,000 |
| Investment in Mobile Recharge (F                                                                | 10,000                                                                       | _        | 6,000   |         |
| Investment in bKash                                                                             | 120,000                                                                      | 80,000   | 50,000  |         |
| Investment in Machineries & Equipment (mobile set, weight machine, Calculator, fan, light etc.) |                                                                              |          | _       | 6,700   |
| Cash in hand                                                                                    | 2,550                                                                        | -        | 2,550   |         |
| Advance for Shop                                                                                | 130,000                                                                      | -        | 20,000  |         |
| GB Outstandung loan                                                                             | (3,250)                                                                      | -        | (3,250) |         |
| Debtors (Since January 2016 to at present)                                                      |                                                                              |          | _       | 29,000  |
| Decoration (fixture and fittings)                                                               | 29,000                                                                       |          | 20,000  |         |
| Total C                                                                                         | 491,000                                                                      | 180,000  | 671,000 |         |