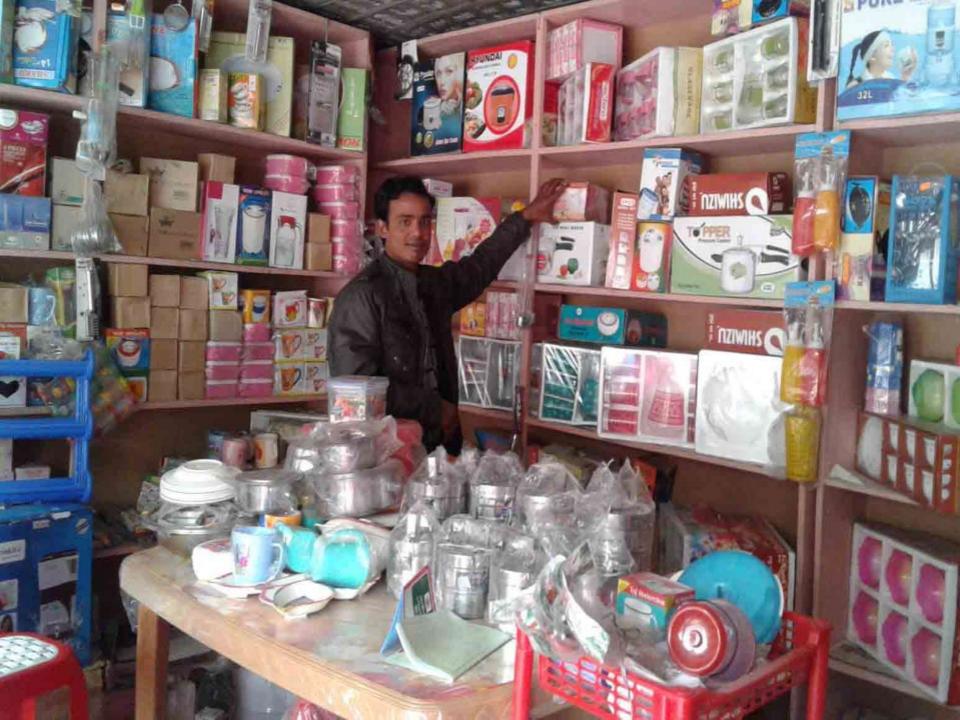

#### PROPOSED NOBIN UDYOKTA BUSINESS INFO

| Business Name                                                | :  | Miraj Telecom & Gift Corner                                                           |  |  |  |
|--------------------------------------------------------------|----|---------------------------------------------------------------------------------------|--|--|--|
| Address/ Location                                            | :  | lah bazar, Saghata, Gaibandha.                                                        |  |  |  |
| Total Investment in BDT                                      | :  | Tk. 671,000                                                                           |  |  |  |
| Financing                                                    |    | Self Tk. 491,000 (from existing business) Required Investment Tk. 180,000 (as equity) |  |  |  |
| Present salary/drawings from business                        | •• | BDT 7,000 (Seven thousand)                                                            |  |  |  |
| Proposed Salary                                              |    | BDT 9,000 (Nine thousand)                                                             |  |  |  |
| Proposed Business<br>Implementation Plan                     |    |                                                                                       |  |  |  |
| (i) % of present gross profit margin                         | :  | From Products 15%, Commission from bKash and Mobile Recharge 100%                     |  |  |  |
| (ii) Estimated % of proposed gross profit margin             | :  | From Products 15%, Commission from bKash and Mobile Recharge 100%                     |  |  |  |
| (iii) In future risk mgt. plan<br>(from fire, disaster etc.) | :  |                                                                                       |  |  |  |

#### PRESENT & PROPOSED INVESTMENT BREAKDOWN

| Partic                                                                                          | Existing                                                                     | Proposed | Total   |         |
|-------------------------------------------------------------------------------------------------|------------------------------------------------------------------------------|----------|---------|---------|
| Existing                                                                                        | Proposed                                                                     | (BDT)    | (BDT)   | (BDT)   |
| Investment in products (Plastic item, crockeries item, gift item, toys etc.)                    | Investment in products (Plastic item, crockeries item, gift item, toys etc.) | 176,000  | 100,000 | 276,000 |
| Investment in Mobile Recharge (F                                                                | 10,000                                                                       | _        | 6,000   |         |
| Investment in bKash                                                                             | 120,000                                                                      | 80,000   | 50,000  |         |
| Investment in Machineries & Equipment (mobile set, weight machine, Calculator, fan, light etc.) |                                                                              |          | _       | 6,700   |
| Cash in hand                                                                                    | 2,550                                                                        | -        | 2,550   |         |
| Advance for Shop                                                                                | 130,000                                                                      | -        | 20,000  |         |
| GB Outstandung loan                                                                             | (3,250)                                                                      | -        | (3,250) |         |
| Debtors (Since January 2016 to at present)                                                      |                                                                              |          | _       | 29,000  |
| Decoration (fixture and fittings)                                                               | 29,000                                                                       |          | 20,000  |         |
| Total C                                                                                         | 491,000                                                                      | 180,000  | 671,000 |         |