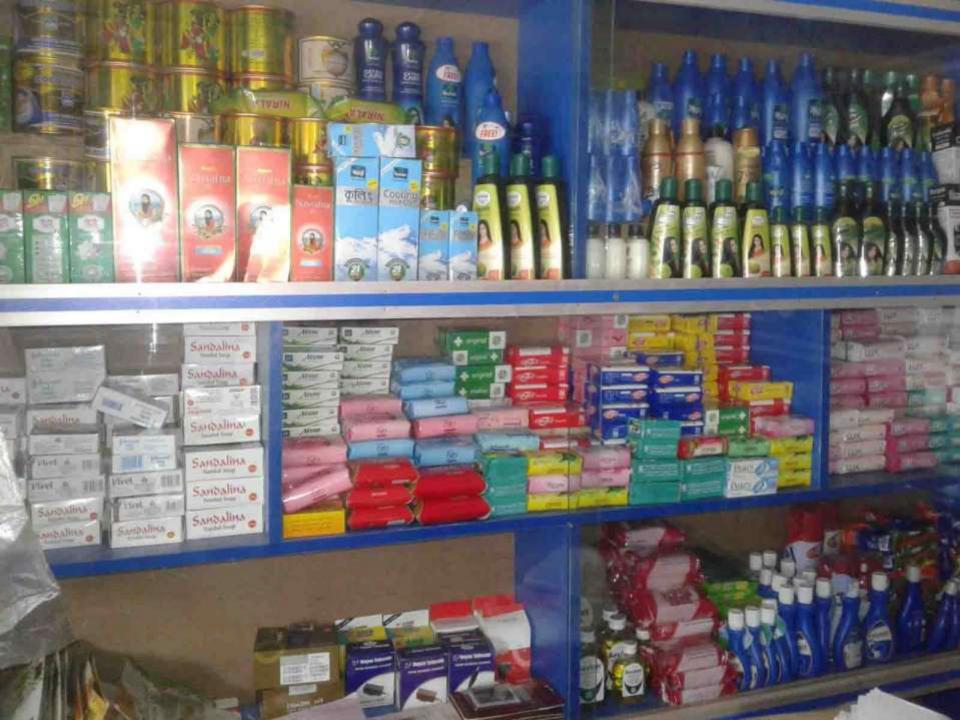

## **PROPOSED NOBIN UDYOKTA BUSINESS INFO**

| Business Name                                                                                                                                                                                              | : | Seyam Telecom & Cosmetics                                                                                                                                                                                      |
|------------------------------------------------------------------------------------------------------------------------------------------------------------------------------------------------------------|---|----------------------------------------------------------------------------------------------------------------------------------------------------------------------------------------------------------------|
| Address/ Location                                                                                                                                                                                          | : | Dakbangla Bazar, Gaibandha.                                                                                                                                                                                    |
| Total Investment in BDT                                                                                                                                                                                    | : | Tk. 587,000                                                                                                                                                                                                    |
| Financing                                                                                                                                                                                                  | : | Self Tk. 437,000 (from existing business)<br>Required Investment Tk. 150,000 (as equity)                                                                                                                       |
| Present salary/drawings from business                                                                                                                                                                      | : | BDT 5,000 (Five thousand)                                                                                                                                                                                      |
| Proposed Salary                                                                                                                                                                                            | : | BDT 7,000 (Seven thousand)                                                                                                                                                                                     |
| Proposed Business<br>Implementation Plan<br>(i) % of present gross profit<br>margin<br>(ii) Estimated % of proposed<br>gross profit margin<br>(iii) In future risk mgt. plan<br>(from fire, disaster etc.) | : | From Products 15%, Commission from bKash and Mobile Recharge 100%, photocopy & Studio activities 70%.<br>From Products 15%, Commission from bKash and Mobile Recharge 100%, photocopy & Studio activities 70%. |