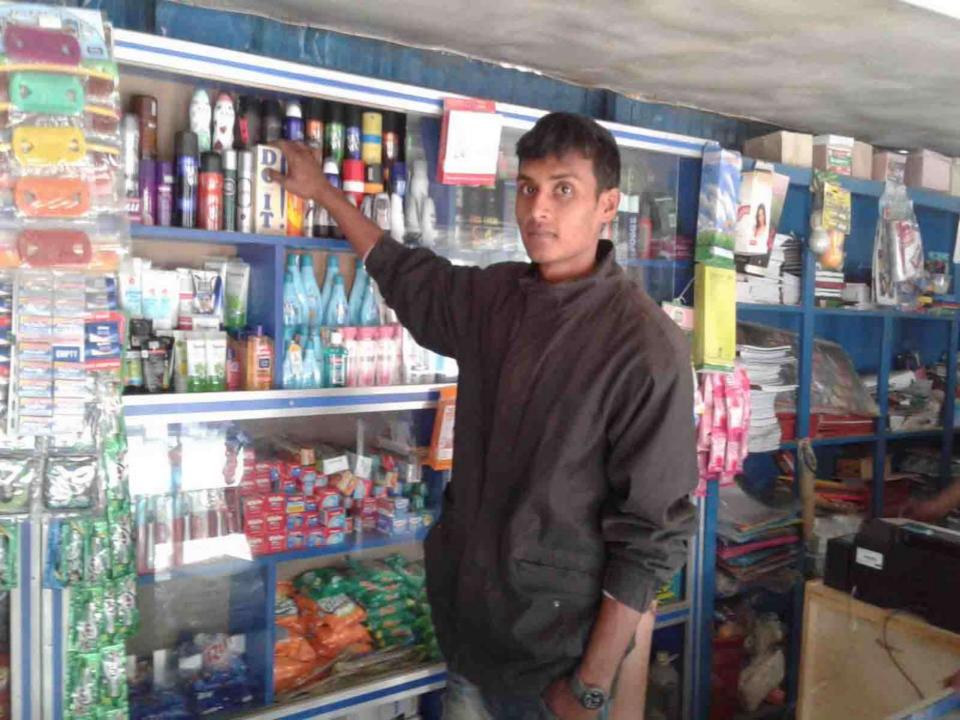

## **PROPOSED NOBIN UDYOKTA BUSINESS INFO**

| Business Name                                                                                                                                                                                              | : | Seyam Telecom & Cosmetics                                                                                                                                                                                      |
|------------------------------------------------------------------------------------------------------------------------------------------------------------------------------------------------------------|---|----------------------------------------------------------------------------------------------------------------------------------------------------------------------------------------------------------------|
| Address/ Location                                                                                                                                                                                          | : | Dakbangla Bazar, Gaibandha.                                                                                                                                                                                    |
| Total Investment in BDT                                                                                                                                                                                    | : | Tk. 587,000                                                                                                                                                                                                    |
| Financing                                                                                                                                                                                                  | : | Self Tk. 437,000 (from existing business)<br>Required Investment Tk. 150,000 (as equity)                                                                                                                       |
| Present salary/drawings from business                                                                                                                                                                      | : | BDT 5,000 (Five thousand)                                                                                                                                                                                      |
| Proposed Salary                                                                                                                                                                                            | : | BDT 7,000 (Seven thousand)                                                                                                                                                                                     |
| Proposed Business<br>Implementation Plan<br>(i) % of present gross profit<br>margin<br>(ii) Estimated % of proposed<br>gross profit margin<br>(iii) In future risk mgt. plan<br>(from fire, disaster etc.) | : | From Products 15%, Commission from bKash and Mobile Recharge 100%, photocopy & Studio activities 70%.<br>From Products 15%, Commission from bKash and Mobile Recharge 100%, photocopy & Studio activities 70%. |