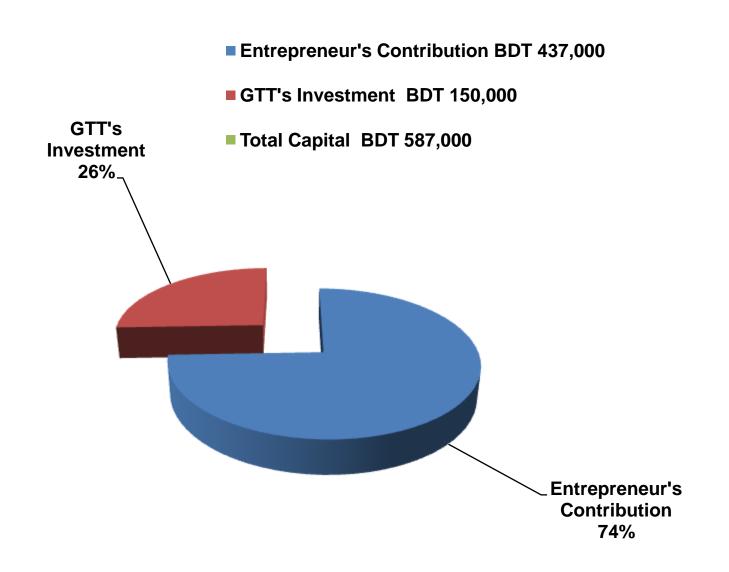

## **PROPOSED NOBIN UDYOKTA BUSINESS INFO**

| Business Name                                                                                                                                                                                              | : | Seyam Telecom & Cosmetics                                                                                                                                                                                      |
|------------------------------------------------------------------------------------------------------------------------------------------------------------------------------------------------------------|---|----------------------------------------------------------------------------------------------------------------------------------------------------------------------------------------------------------------|
| Address/ Location                                                                                                                                                                                          | : | Dakbangla Bazar, Gaibandha.                                                                                                                                                                                    |
| Total Investment in BDT                                                                                                                                                                                    | : | Tk. 587,000                                                                                                                                                                                                    |
| Financing                                                                                                                                                                                                  | : | Self Tk. 437,000 (from existing business)<br>Required Investment Tk. 150,000 (as equity)                                                                                                                       |
| Present salary/drawings from business                                                                                                                                                                      | : | BDT 5,000 (Five thousand)                                                                                                                                                                                      |
| Proposed Salary                                                                                                                                                                                            | : | BDT 7,000 (Seven thousand)                                                                                                                                                                                     |
| Proposed Business<br>Implementation Plan<br>(i) % of present gross profit<br>margin<br>(ii) Estimated % of proposed<br>gross profit margin<br>(iii) In future risk mgt. plan<br>(from fire, disaster etc.) | : | From Products 15%, Commission from bKash and Mobile Recharge 100%, photocopy & Studio activities 70%.<br>From Products 15%, Commission from bKash and Mobile Recharge 100%, photocopy & Studio activities 70%. |

## PRESENT & PROPOSED INVESTMENT BREAKDOWN

| Particulars                                                                                                                                             |                   |        | Proposed | Total   |  |
|---------------------------------------------------------------------------------------------------------------------------------------------------------|-------------------|--------|----------|---------|--|
| Existing                                                                                                                                                | Existing Proposed |        | (BDT)    | (BDT)   |  |
| Investment in products (Electronics item, Cosmetics item and Stationary item etc.)                                                                      | 151,000           | 70,000 | 221,000  |         |  |
| Investmebt in Mobile Rechare (Flexiload, i-top up, easy load etc.)                                                                                      |                   |        | _        | 6,000   |  |
| Investment in bKash                                                                                                                                     |                   |        | 80,000   | 50,000  |  |
| Investment in Machineries & Equipment (computer, printer,<br>scanner, photocopy machine, T.V, camera, I.P.S mobile set,<br>Calculator, fan, light etc.) |                   |        | -        | 164,000 |  |
| Cash in hand                                                                                                                                            |                   |        | -        | 3,200   |  |
| Debtors (Since January 2016 to at present)                                                                                                              |                   |        | _        | 21,000  |  |
| Decoration (fixture and fittings)                                                                                                                       |                   |        | -        | 39,800  |  |
| Total Capital                                                                                                                                           |                   |        | 150,000  | 587,000 |  |