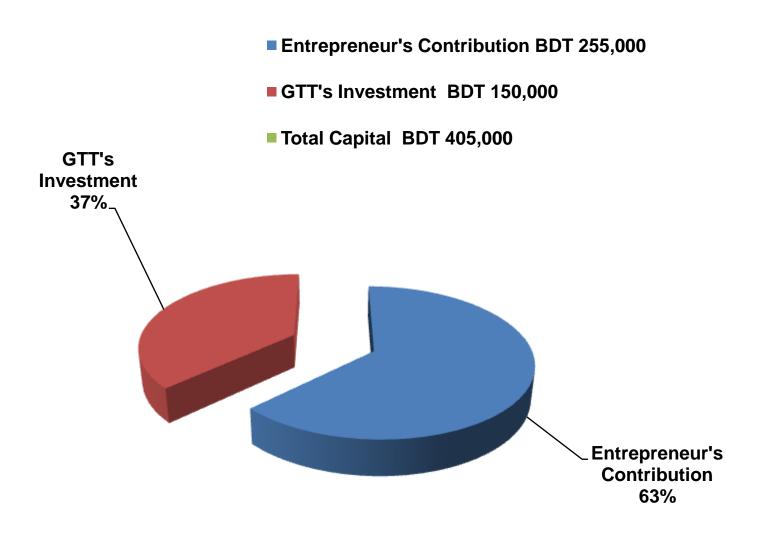

| Particulars                                                                                    |                               |         | Proposed | Total<br>(BDT) |
|------------------------------------------------------------------------------------------------|-------------------------------|---------|----------|----------------|
| Existing                                                                                       | Existing Proposed             |         |          |                |
| Investment in products (Grocery item, confectionary and Stationary item etc.)                  | · ·                           | 129,000 | 70,000   | 199,000        |
| Investmebt in Mobile Rechare (Flexilo                                                          | ad, i-top up, easy load etc.) | 6,000   | -        | 6,000          |
| Investment in bKash                                                                            |                               |         | 80,000   | 50,000         |
| Investment in Machineries & Equipment (mobile set, weight machine Calculator, fan, light etc.) |                               |         | -        | 5,600          |
| Cash in hand                                                                                   |                               |         | -        | 2,500          |
| Advance for Shop                                                                               |                               |         | -        | 20,000         |
| Debtors (Since January 2016 to at present)                                                     |                               |         | -        | 5,000          |
| Decoration (fixture and fittings)                                                              |                               |         | -        | 36,900         |
| Total Capital                                                                                  |                               |         | 150,000  | 405,000        |