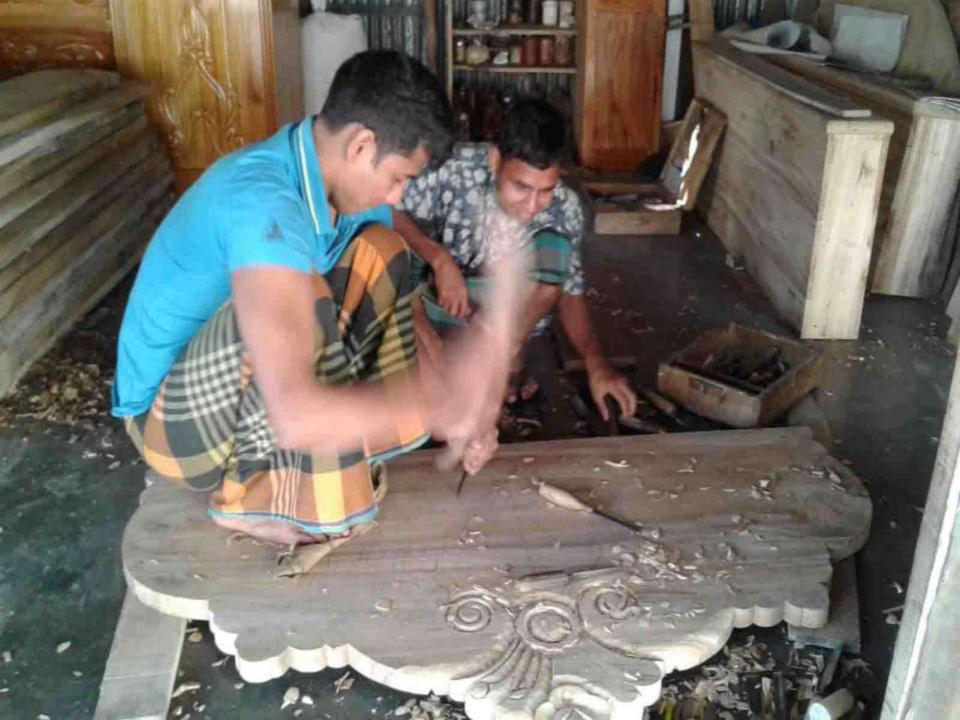

## PROPOSED NOBIN UDYOKTA BUSINESS INFO

| Business Name                                                | : | Nurul Islam Furniture                                                                 |
|--------------------------------------------------------------|---|---------------------------------------------------------------------------------------|
| Address/ Location                                            | : | Saghata Bazar, Gaibandha.                                                             |
| Total Investment in BDT                                      | : | Tk. 601,000                                                                           |
| Financing                                                    | • | Self Tk. 451,000 (from existing business) Required Investment Tk. 150,000 (as equity) |
| Present salary/drawings from business                        | • | BDT 12,000 (Twelve thousand)                                                          |
| Proposed Salary                                              | : | BDT 14,000 (Fourteen thousand)                                                        |
| Proposed Business<br>Implementation Plan                     |   |                                                                                       |
| (i) % of present gross profit margin                         | : | On products 40% and Servicing (Furniture Repairing) 100%.                             |
| (ii) Estimated % of proposed gross profit margin             | : | On products 40% and Servicing (Furniture Repairing) 100%.                             |
| (iii) In future risk mgt. plan<br>(from fire, disaster etc.) | : |                                                                                       |