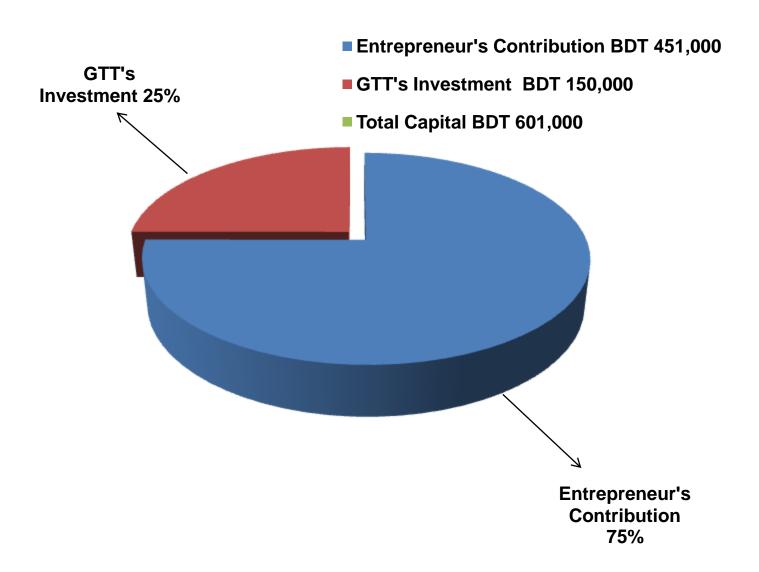

### PRESENT & PROPOSED INVESTMENT BREAKDOWN

| Particul                                                                                                          | Existing<br>Business<br>(BDT)                         | Proposed<br>(BDT) | Total<br>(BDT) |          |  |
|-------------------------------------------------------------------------------------------------------------------|-------------------------------------------------------|-------------------|----------------|----------|--|
| Existing                                                                                                          | Proposed                                              |                   |                |          |  |
| Investment in products (different types of wood, Show Case, box, Dressing table, wardrobe, bedstead, chair, etc.) | Investment in products (Different types of wood etc.) | 232,000           | 150,000        | 382,000  |  |
| Investment in equipment (router n<br>machine, hand Drill machine, finis<br>fan, light, solar set etc.)            |                                                       | -                 | 44,500         |          |  |
| Cash in hand                                                                                                      | 4,200                                                 | -                 | 4,200          |          |  |
| Debtors (Since January, 2016 to a                                                                                 | 27,000                                                | -                 | 27,000         |          |  |
| Creditors (Since January, 2016 to                                                                                 | Creditors (Since January, 2016 to at Present)         |                   | -              | (40,000) |  |
| Advance for Shop                                                                                                  | 180,000                                               | -                 | 180,000        |          |  |
| Decoration (Fixture & Fittings)                                                                                   | 3,300                                                 | -                 | 3,300          |          |  |
| Total Capital                                                                                                     | 451,000                                               | 150,000           | 601,000        |          |  |

## SOURCE OF FINANCE