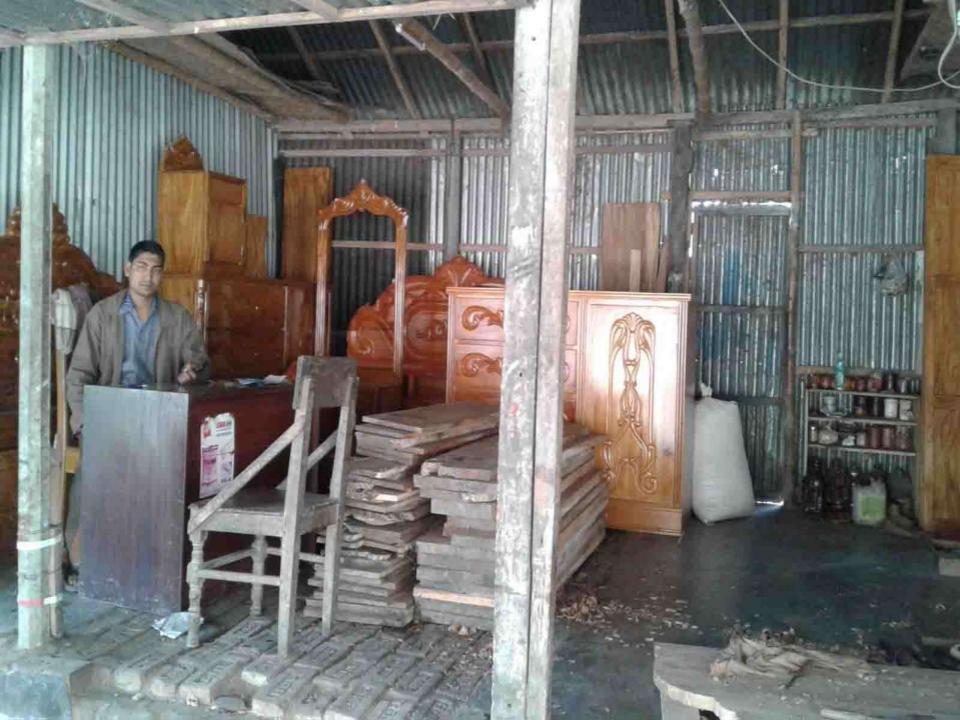

## PROPOSED NOBIN UDYOKTA BUSINESS INFO

| Business Name                                                | : | Nurul Islam Furniture                                                                 |
|--------------------------------------------------------------|---|---------------------------------------------------------------------------------------|
| Address/ Location                                            | : | Saghata Bazar, Gaibandha.                                                             |
| Total Investment in BDT                                      | : | Tk. 601,000                                                                           |
| Financing                                                    | • | Self Tk. 451,000 (from existing business) Required Investment Tk. 150,000 (as equity) |
| Present salary/drawings from business                        | • | BDT 12,000 (Twelve thousand)                                                          |
| Proposed Salary                                              | : | BDT 14,000 (Fourteen thousand)                                                        |
| Proposed Business<br>Implementation Plan                     |   |                                                                                       |
| (i) % of present gross profit margin                         | : | On products 40% and Servicing (Furniture Repairing) 100%.                             |
| (ii) Estimated % of proposed gross profit margin             | : | On products 40% and Servicing (Furniture Repairing) 100%.                             |
| (iii) In future risk mgt. plan<br>(from fire, disaster etc.) | : |                                                                                       |