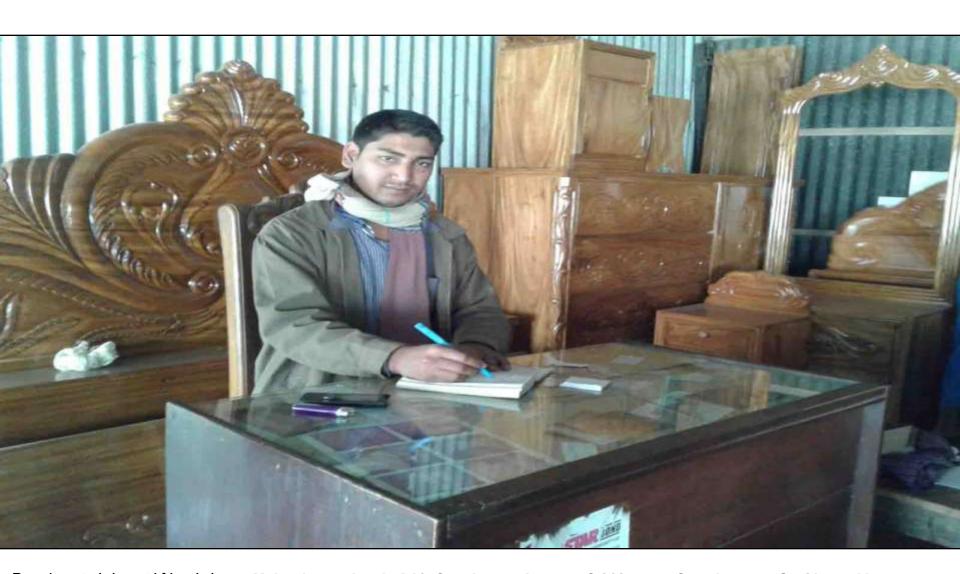

# Proposed NU Business Name: Nurul Islam Furniture Business Category: General Retail & Wholesale

Project Identified by: Md. Jamshed Ali Sarkar, Asst. Officer, Saghata, Gaibandha Business Proposal Prepared by: Fahina Yesmin Happy

## PROPOSED NOBIN UDYOKTA BUSINESS INFO

| Business Name                                                | : | Nurul Islam Furniture                                                                 |
|--------------------------------------------------------------|---|---------------------------------------------------------------------------------------|
| Address/ Location                                            | : | Saghata Bazar, Gaibandha.                                                             |
| Total Investment in BDT                                      | : | Tk. 601,000                                                                           |
| Financing                                                    | • | Self Tk. 451,000 (from existing business) Required Investment Tk. 150,000 (as equity) |
| Present salary/drawings from business                        | • | BDT 12,000 (Twelve thousand)                                                          |
| Proposed Salary                                              | : | BDT 14,000 (Fourteen thousand)                                                        |
| Proposed Business<br>Implementation Plan                     |   |                                                                                       |
| (i) % of present gross profit margin                         | : | On products 40% and Servicing (Furniture Repairing) 100%.                             |
| (ii) Estimated % of proposed gross profit margin             | : | On products 40% and Servicing (Furniture Repairing) 100%.                             |
| (iii) In future risk mgt. plan<br>(from fire, disaster etc.) | : |                                                                                       |