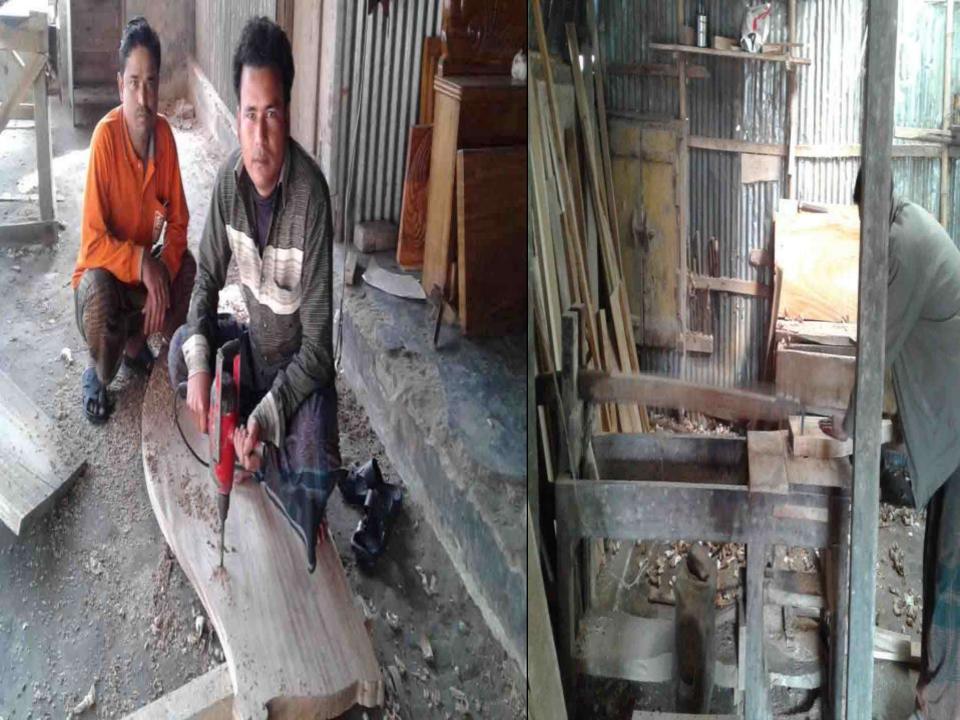

## PROPOSED NOBIN UDYOKTA BUSINESS INFO

| Business Name                                                | : | Nurul Islam Furniture                                                                 |
|--------------------------------------------------------------|---|---------------------------------------------------------------------------------------|
| Address/ Location                                            | : | Saghata Bazar, Gaibandha.                                                             |
| Total Investment in BDT                                      | : | Tk. 601,000                                                                           |
| Financing                                                    | • | Self Tk. 451,000 (from existing business) Required Investment Tk. 150,000 (as equity) |
| Present salary/drawings from business                        | • | BDT 12,000 (Twelve thousand)                                                          |
| Proposed Salary                                              | : | BDT 14,000 (Fourteen thousand)                                                        |
| Proposed Business<br>Implementation Plan                     |   |                                                                                       |
| (i) % of present gross profit margin                         | : | On products 40% and Servicing (Furniture Repairing) 100%.                             |
| (ii) Estimated % of proposed gross profit margin             | : | On products 40% and Servicing (Furniture Repairing) 100%.                             |
| (iii) In future risk mgt. plan<br>(from fire, disaster etc.) | : |                                                                                       |