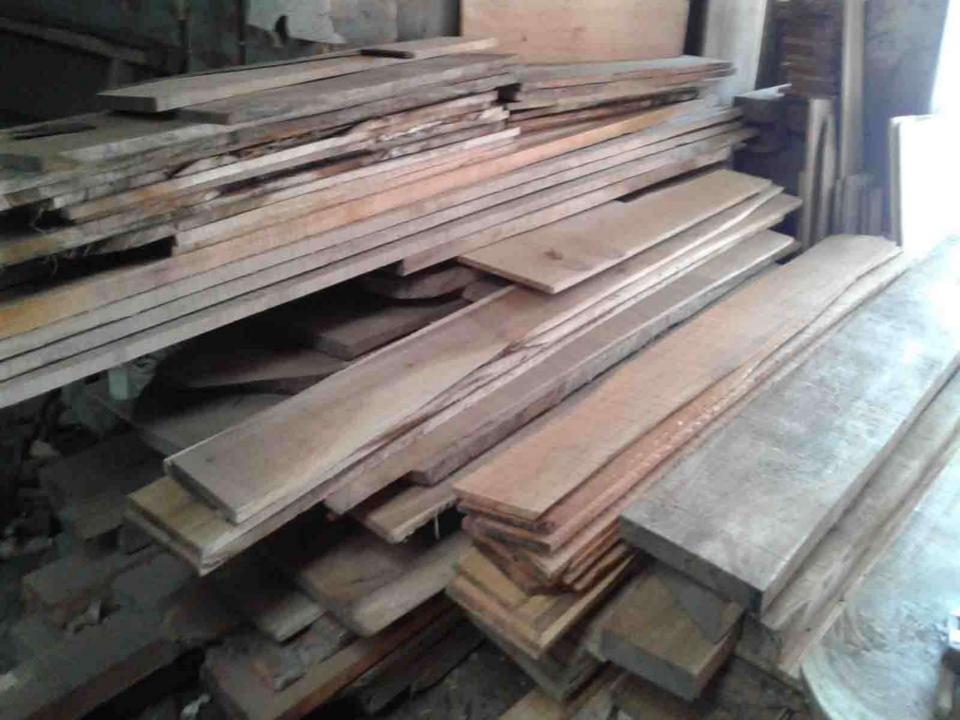

### PRESENT & PROPOSED INVESTMENT BREAKDOWN

| Particul                                                                                                          | Existing<br>Business<br>(BDT)                         | Proposed<br>(BDT) | Total<br>(BDT) |          |  |
|-------------------------------------------------------------------------------------------------------------------|-------------------------------------------------------|-------------------|----------------|----------|--|
| Existing                                                                                                          | Proposed                                              |                   |                |          |  |
| Investment in products (different types of wood, Show Case, box, Dressing table, wardrobe, bedstead, chair, etc.) | Investment in products (Different types of wood etc.) | 232,000           | 150,000        | 382,000  |  |
| Investment in equipment (router n<br>machine, hand Drill machine, finis<br>fan, light, solar set etc.)            |                                                       | -                 | 44,500         |          |  |
| Cash in hand                                                                                                      | 4,200                                                 | -                 | 4,200          |          |  |
| Debtors (Since January, 2016 to a                                                                                 | 27,000                                                | -                 | 27,000         |          |  |
| Creditors (Since January, 2016 to                                                                                 | Creditors (Since January, 2016 to at Present)         |                   | -              | (40,000) |  |
| Advance for Shop                                                                                                  | 180,000                                               | -                 | 180,000        |          |  |
| Decoration (Fixture & Fittings)                                                                                   | 3,300                                                 | -                 | 3,300          |          |  |
| Total Capital                                                                                                     | 451,000                                               | 150,000           | 601,000        |          |  |