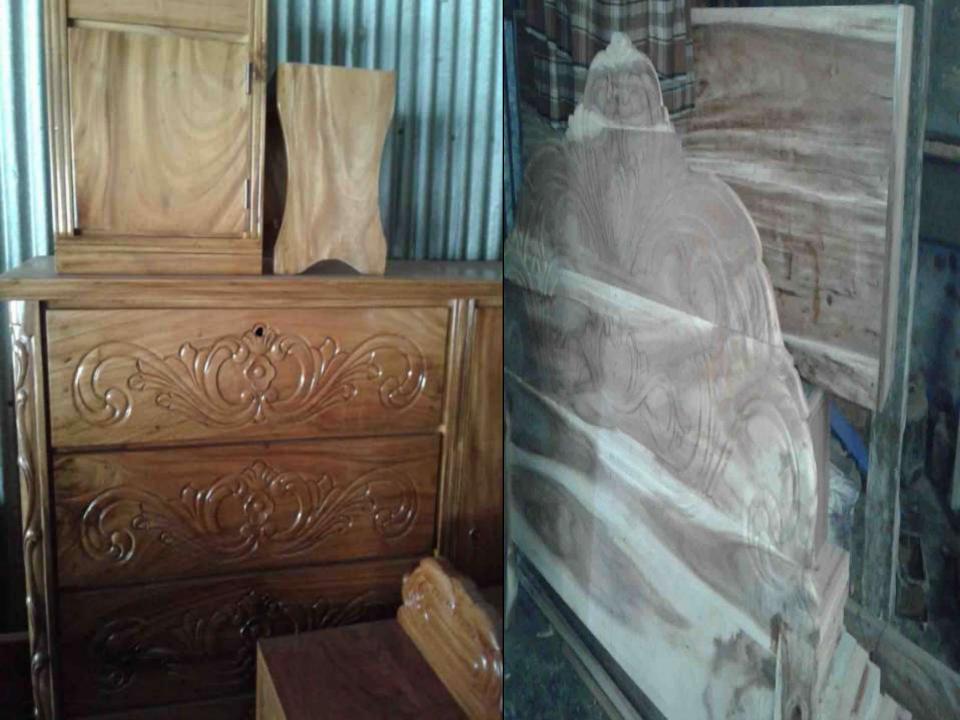

## PROPOSED NOBIN UDYOKTA BUSINESS INFO

| Business Name                                                | : | Nurul Islam Furniture                                                                 |
|--------------------------------------------------------------|---|---------------------------------------------------------------------------------------|
| Address/ Location                                            | : | Saghata Bazar, Gaibandha.                                                             |
| Total Investment in BDT                                      | : | Tk. 601,000                                                                           |
| Financing                                                    | • | Self Tk. 451,000 (from existing business) Required Investment Tk. 150,000 (as equity) |
| Present salary/drawings from business                        | • | BDT 12,000 (Twelve thousand)                                                          |
| Proposed Salary                                              | : | BDT 14,000 (Fourteen thousand)                                                        |
| Proposed Business<br>Implementation Plan                     |   |                                                                                       |
| (i) % of present gross profit margin                         | : | On products 40% and Servicing (Furniture Repairing) 100%.                             |
| (ii) Estimated % of proposed gross profit margin             | : | On products 40% and Servicing (Furniture Repairing) 100%.                             |
| (iii) In future risk mgt. plan<br>(from fire, disaster etc.) | : |                                                                                       |