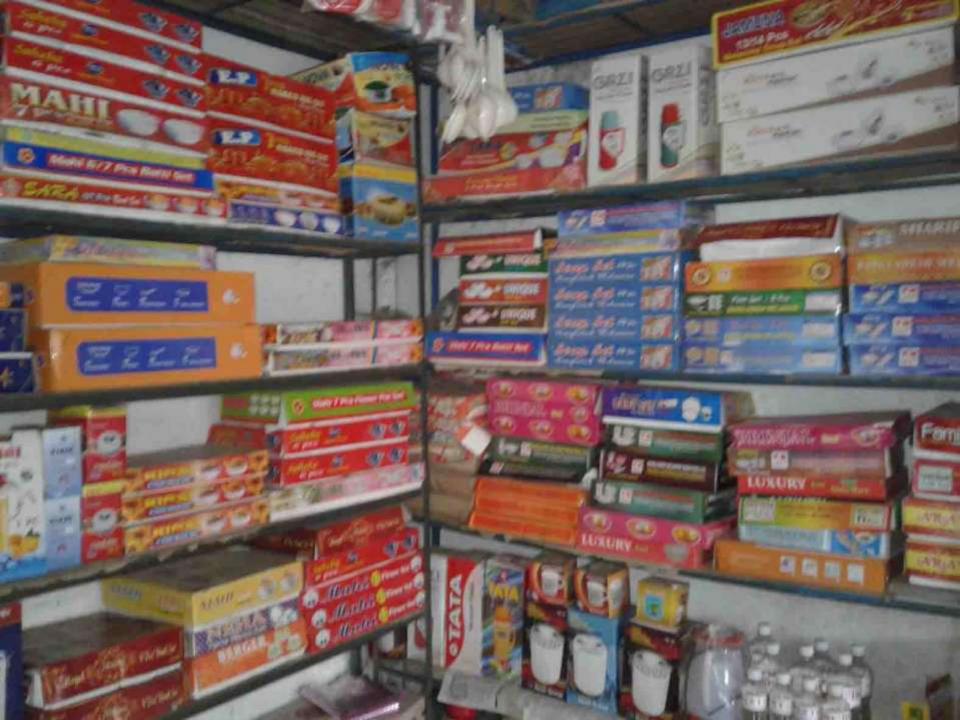

## **PROPOSED NOBIN UDYOKTA BUSINESS INFO**

| Business Name                                                          | : | Shoron Traders                                                                           |
|------------------------------------------------------------------------|---|------------------------------------------------------------------------------------------|
| Address/ Location                                                      | : | Saghata Bazar, Gaibandha.                                                                |
| Total Investment in BDT                                                | : | Tk. 560,000                                                                              |
| Financing                                                              | : | Self Tk. 360,000 (from existing business)<br>Required Investment Tk. 200,000 (as equity) |
| Present salary/drawings from business                                  | : | BDT 6,000 (Six thousand)                                                                 |
| Proposed Salary                                                        | : | BDT 7,000 (Seven thousand)                                                               |
| Proposed Business<br>Implementation Plan                               |   |                                                                                          |
| <ul><li>(i) % of present gross profit<br/>margin</li></ul>             | : | On an average 20%                                                                        |
| <ul><li>(ii) Estimated % of proposed<br/>gross profit margin</li></ul> | : | On an average 20%                                                                        |
| (iii) In future risk mgt. plan<br>(from fire, disaster etc.)           | : |                                                                                          |

# SWOT ANALYSIS

| <ul> <li>STRENGTH</li> <li>Present employment:<br/>Self: 01 Family: 0<br/>Others (beyond family): 01<br/>Future employment:0</li> <li>Trade License in his own name;</li> <li>He has on hand training;</li> <li>Maintain books of record;</li> <li>Skilled and working experiences (9Yrs);</li> </ul> | WEAKNESS<br>Can not supply goods as per<br>demand. |
|-------------------------------------------------------------------------------------------------------------------------------------------------------------------------------------------------------------------------------------------------------------------------------------------------------|----------------------------------------------------|
| OPPORTUNITIES   Location of Shop; Have some fixed customers (Retail & Wholesale); Increasing demand; The Capital of the entrepreneur will be BDT 669,141 after 3 years excluding payback of investor's money.                                                                                         | THREATS<br>Increase of local competitors;          |