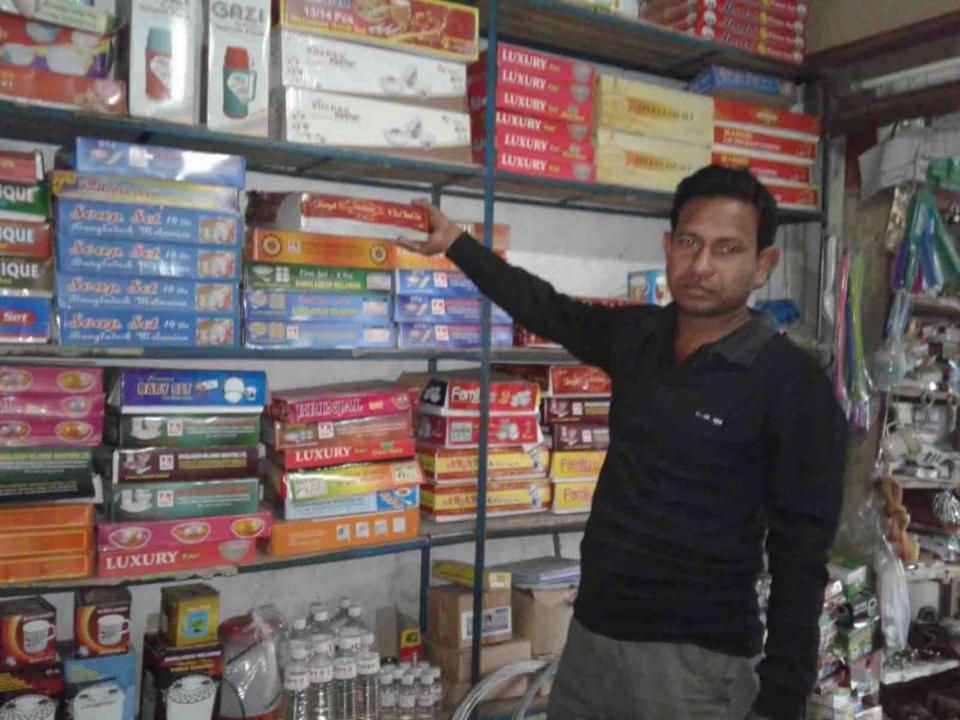

#### BRIEF BIO OF THE PROPOSED NOBIN UDYOKTA

| Name and address                                                                                                                      | : | Md. Zillur Rahman<br>Vill: Uttarpara, Union: 03 no. Saghata, Post: Dakbangla,<br>Upazila: Saghata, District: Gaibandha.                                                                                                                                                         |
|---------------------------------------------------------------------------------------------------------------------------------------|---|---------------------------------------------------------------------------------------------------------------------------------------------------------------------------------------------------------------------------------------------------------------------------------|
| Age                                                                                                                                   | : | 33 years                                                                                                                                                                                                                                                                        |
| Marital status                                                                                                                        | : | Married                                                                                                                                                                                                                                                                         |
| Children                                                                                                                              | : | 02 (Two) Sons and 01 (One) Daughter.                                                                                                                                                                                                                                            |
| No. of siblings:                                                                                                                      | : | 02 (Two) Brothers and 03 (Three) Sisters                                                                                                                                                                                                                                        |
| Parent's and GB related Info:<br>(i) Who is GB member<br>(ii) Mother's name<br>(iii) Father's name<br>(iv) GB member's info           |   | Mother <ul> <li>Father</li> <li>Mst. Jahanara Begum</li> <li>Md. Sodrul Islam</li> <li>Branch: Saghata, Gaibandha, Centre # 13/mo</li> <li>Loan no.: 1972, Member since 06 August 2009</li> <li>First Ioan: Tk. 5,000</li> <li>Existing Ioan: Nil, Last Ioan: 30,000</li> </ul> |
| Further Information:<br>(v) Who pays GB loan installment<br>(vi) Mobile lady<br>(vii) Grameen Education Loan<br>(viii) Any other loan | : | N/A<br>No<br>Nil<br>Nil                                                                                                                                                                                                                                                         |

## **PROPOSED NOBIN UDYOKTA BUSINESS INFO**

| Business Name                                                          | : | Shoron Traders                                                                           |
|------------------------------------------------------------------------|---|------------------------------------------------------------------------------------------|
| Address/ Location                                                      | : | Saghata Bazar, Gaibandha.                                                                |
| Total Investment in BDT                                                | : | Tk. 560,000                                                                              |
| Financing                                                              | : | Self Tk. 360,000 (from existing business)<br>Required Investment Tk. 200,000 (as equity) |
| Present salary/drawings from business                                  | : | BDT 6,000 (Six thousand)                                                                 |
| Proposed Salary                                                        | : | BDT 7,000 (Seven thousand)                                                               |
| Proposed Business<br>Implementation Plan                               |   |                                                                                          |
| <ul><li>(i) % of present gross profit<br/>margin</li></ul>             | : | On an average 20%                                                                        |
| <ul><li>(ii) Estimated % of proposed<br/>gross profit margin</li></ul> | : | On an average 20%                                                                        |
| (iii) In future risk mgt. plan<br>(from fire, disaster etc.)           | : |                                                                                          |