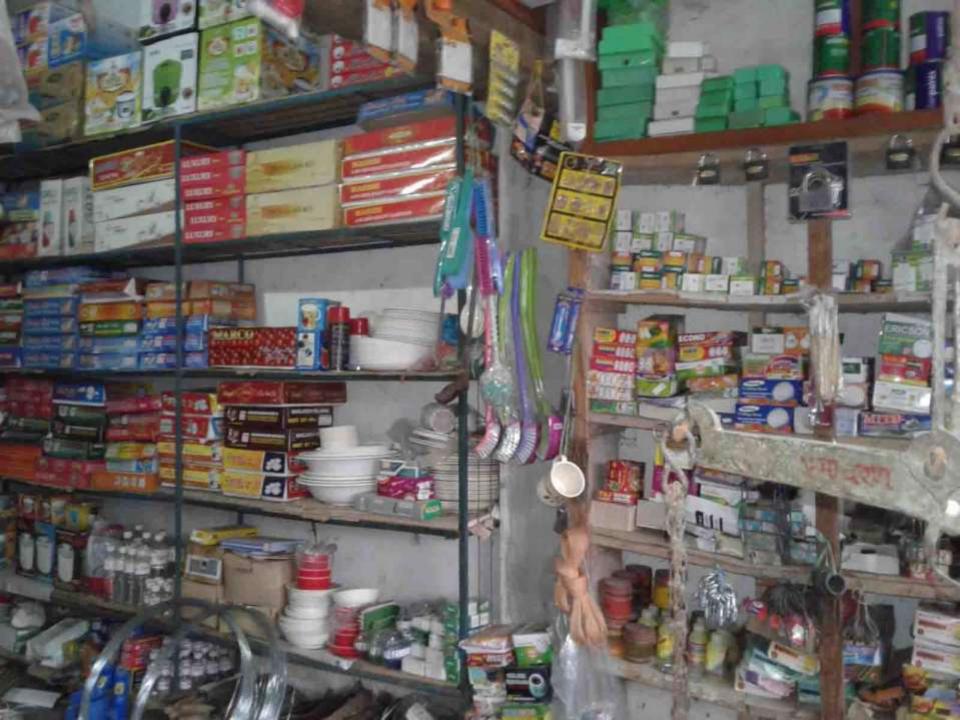

## **PROPOSED NOBIN UDYOKTA BUSINESS INFO**

| Business Name                                                          | : | Shoron Traders                                                                           |
|------------------------------------------------------------------------|---|------------------------------------------------------------------------------------------|
| Address/ Location                                                      | : | Saghata Bazar, Gaibandha.                                                                |
| Total Investment in BDT                                                | : | Tk. 560,000                                                                              |
| Financing                                                              | : | Self Tk. 360,000 (from existing business)<br>Required Investment Tk. 200,000 (as equity) |
| Present salary/drawings from business                                  | : | BDT 6,000 (Six thousand)                                                                 |
| Proposed Salary                                                        | : | BDT 7,000 (Seven thousand)                                                               |
| Proposed Business<br>Implementation Plan                               |   |                                                                                          |
| <ul><li>(i) % of present gross profit<br/>margin</li></ul>             | : | On an average 20%                                                                        |
| <ul><li>(ii) Estimated % of proposed<br/>gross profit margin</li></ul> | : | On an average 20%                                                                        |
| (iii) In future risk mgt. plan<br>(from fire, disaster etc.)           | : |                                                                                          |

# **INFO ON EXISTING BUSINESS OPERATIONS**

|                                              | EB (BDT) |         |           |  |  |
|----------------------------------------------|----------|---------|-----------|--|--|
| Particulars                                  | Daily    | Monthly | Yearly    |  |  |
| Sales income from products (A)               | 3,500    | 98,000  | 1,176,000 |  |  |
| Cost of products (Product Purchase)          | 2,870    | 80,360  | 964,320   |  |  |
| Gross Profit (C) [C=(A-B)]                   | 630      | 17,640  | 211,680   |  |  |
| Less: Operating Cost:                        |          |         |           |  |  |
| Electricity bill                             |          | 800     | 9,600     |  |  |
| Generator bill                               |          | 150     | 1,800     |  |  |
| Shop Self                                    |          | -       | -         |  |  |
| Night Guard bill                             |          | 200     | 2,400     |  |  |
| Mobile bill                                  |          | 500     | 6,000     |  |  |
| Conveyance                                   |          | 1,000   | 12,000    |  |  |
| Provision of bad Debt                        |          | 26      | 310       |  |  |
| Present Salary (Self & family)               |          | 6,000   | 72,000    |  |  |
| Present Salary (Assistant-1)                 |          | 3,000   | 36,000    |  |  |
| Other Cost (stationary & Entertainment etc.) |          | 800     | 9,600     |  |  |
| Non Cash Item:                               |          |         |           |  |  |
| Depreciation Expenses                        |          | 212     | 2,545     |  |  |
| Total Operating Cost (D)                     |          | 12,688  | 152,255   |  |  |
| Net Profit (C-D):                            |          | 4,952   | 59,425    |  |  |