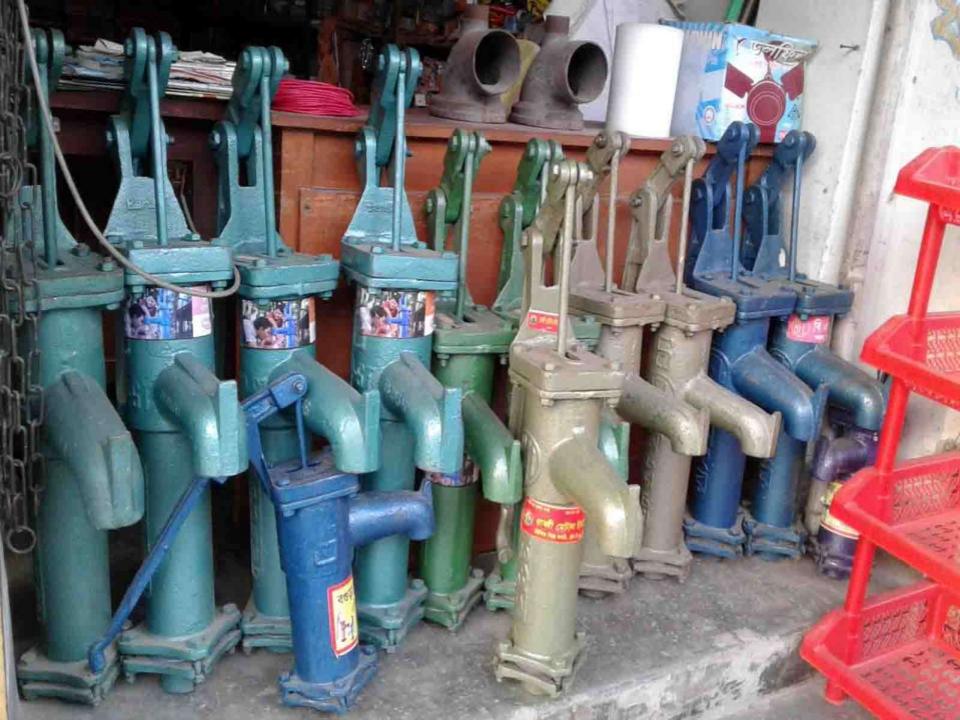

## **PROPOSED NOBIN UDYOKTA BUSINESS INFO**

| Business Name                                                          | : | Shoron Traders                                                                           |
|------------------------------------------------------------------------|---|------------------------------------------------------------------------------------------|
| Address/ Location                                                      | : | Saghata Bazar, Gaibandha.                                                                |
| Total Investment in BDT                                                | : | Tk. 560,000                                                                              |
| Financing                                                              | : | Self Tk. 360,000 (from existing business)<br>Required Investment Tk. 200,000 (as equity) |
| Present salary/drawings from business                                  | : | BDT 6,000 (Six thousand)                                                                 |
| Proposed Salary                                                        | : | BDT 7,000 (Seven thousand)                                                               |
| Proposed Business<br>Implementation Plan                               |   |                                                                                          |
| <ul><li>(i) % of present gross profit<br/>margin</li></ul>             | : | On an average 20%                                                                        |
| <ul><li>(ii) Estimated % of proposed<br/>gross profit margin</li></ul> | : | On an average 20%                                                                        |
| (iii) In future risk mgt. plan<br>(from fire, disaster etc.)           | : |                                                                                          |

# SWOT ANALYSIS

| <ul> <li>STRENGTH</li> <li>Present employment:<br/>Self: 01 Family: 0<br/>Others (beyond family): 01<br/>Future employment:0</li> <li>Trade License in his own name;</li> <li>He has on hand training;</li> <li>Maintain books of record;</li> <li>Skilled and working experiences (9Yrs);</li> </ul> | WEAKNESS<br>Can not supply goods as per<br>demand. |
|-------------------------------------------------------------------------------------------------------------------------------------------------------------------------------------------------------------------------------------------------------------------------------------------------------|----------------------------------------------------|
| OPPORTUNITIES   Location of Shop; Have some fixed customers (Retail & Wholesale); Increasing demand; The Capital of the entrepreneur will be BDT 669,141 after 3 years excluding payback of investor's money.                                                                                         | THREATS<br>Increase of local competitors;          |