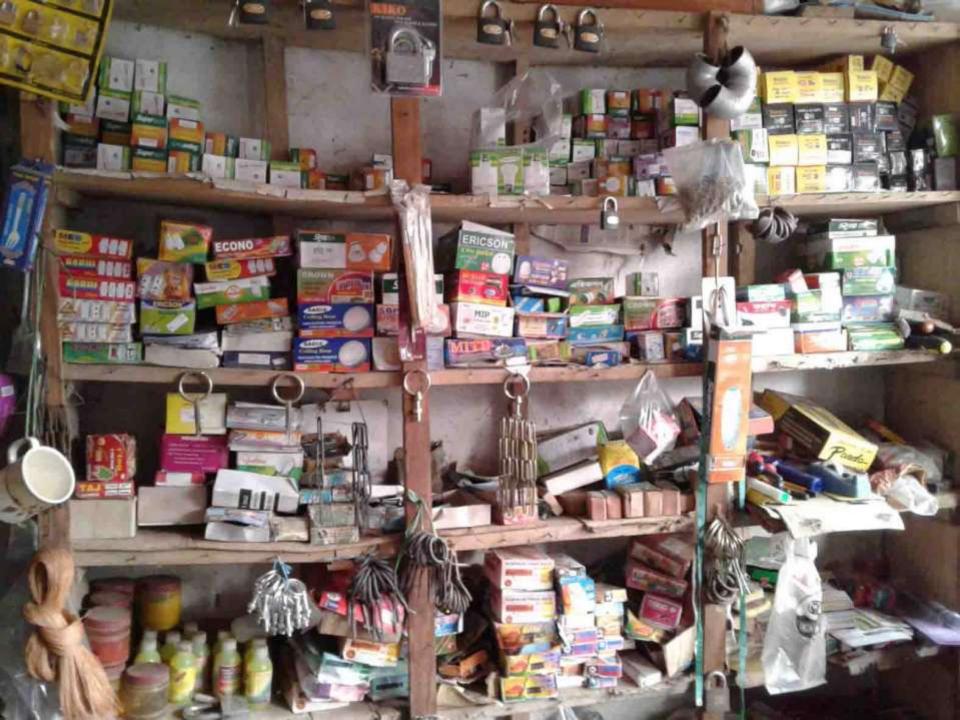

## **PROPOSED NOBIN UDYOKTA BUSINESS INFO**

| Business Name                                                          | : | Shoron Traders                                                                           |
|------------------------------------------------------------------------|---|------------------------------------------------------------------------------------------|
| Address/ Location                                                      | : | Saghata Bazar, Gaibandha.                                                                |
| Total Investment in BDT                                                | : | Tk. 560,000                                                                              |
| Financing                                                              | : | Self Tk. 360,000 (from existing business)<br>Required Investment Tk. 200,000 (as equity) |
| Present salary/drawings from business                                  | : | BDT 6,000 (Six thousand)                                                                 |
| Proposed Salary                                                        | : | BDT 7,000 (Seven thousand)                                                               |
| Proposed Business<br>Implementation Plan                               |   |                                                                                          |
| <ul><li>(i) % of present gross profit<br/>margin</li></ul>             | : | On an average 20%                                                                        |
| <ul><li>(ii) Estimated % of proposed<br/>gross profit margin</li></ul> | : | On an average 20%                                                                        |
| (iii) In future risk mgt. plan<br>(from fire, disaster etc.)           | : |                                                                                          |

# **INFO ON EXISTING BUSINESS OPERATIONS**

|                                              | EB (BDT) |         |           |  |  |
|----------------------------------------------|----------|---------|-----------|--|--|
| Particulars                                  | Daily    | Monthly | Yearly    |  |  |
| Sales income from products (A)               | 3,500    | 98,000  | 1,176,000 |  |  |
| Cost of products (Product Purchase)          | 2,870    | 80,360  | 964,320   |  |  |
| Gross Profit (C) [C=(A-B)]                   | 630      | 17,640  | 211,680   |  |  |
| Less: Operating Cost:                        |          |         |           |  |  |
| Electricity bill                             |          | 800     | 9,600     |  |  |
| Generator bill                               |          | 150     | 1,800     |  |  |
| Shop Self                                    |          | -       | -         |  |  |
| Night Guard bill                             |          | 200     | 2,400     |  |  |
| Mobile bill                                  |          | 500     | 6,000     |  |  |
| Conveyance                                   |          | 1,000   | 12,000    |  |  |
| Provision of bad Debt                        |          | 26      | 310       |  |  |
| Present Salary (Self & family)               |          | 6,000   | 72,000    |  |  |
| Present Salary (Assistant-1)                 |          | 3,000   | 36,000    |  |  |
| Other Cost (stationary & Entertainment etc.) |          | 800     | 9,600     |  |  |
| Non Cash Item:                               |          |         |           |  |  |
| Depreciation Expenses                        |          | 212     | 2,545     |  |  |
| Total Operating Cost (D)                     |          | 12,688  | 152,255   |  |  |
| Net Profit (C-D):                            |          | 4,952   | 59,425    |  |  |