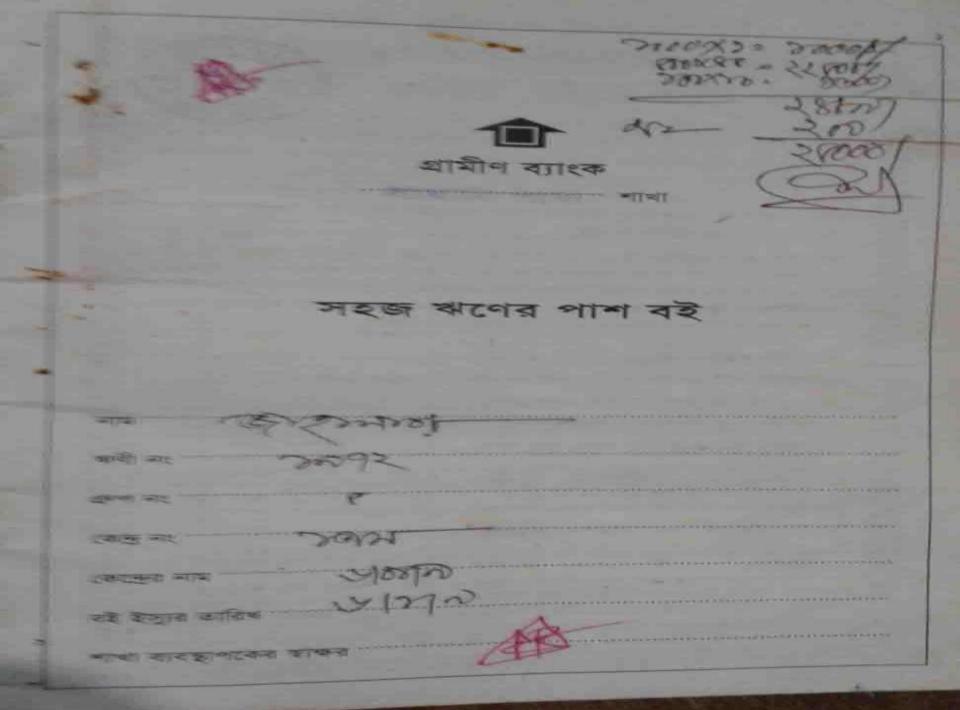

#### BRIEF BIO OF THE PROPOSED NOBIN UDYOKTA

| Name and address                                                                                                                      | : | Md. Zillur Rahman<br>Vill: Uttarpara, Union: 03 no. Saghata, Post: Dakbangla,<br>Upazila: Saghata, District: Gaibandha.                                                                                                                                                         |
|---------------------------------------------------------------------------------------------------------------------------------------|---|---------------------------------------------------------------------------------------------------------------------------------------------------------------------------------------------------------------------------------------------------------------------------------|
| Age                                                                                                                                   | : | 33 years                                                                                                                                                                                                                                                                        |
| Marital status                                                                                                                        | : | Married                                                                                                                                                                                                                                                                         |
| Children                                                                                                                              | : | 02 (Two) Sons and 01 (One) Daughter.                                                                                                                                                                                                                                            |
| No. of siblings:                                                                                                                      | : | 02 (Two) Brothers and 03 (Three) Sisters                                                                                                                                                                                                                                        |
| Parent's and GB related Info:<br>(i) Who is GB member<br>(ii) Mother's name<br>(iii) Father's name<br>(iv) GB member's info           |   | Mother <ul> <li>Father</li> <li>Mst. Jahanara Begum</li> <li>Md. Sodrul Islam</li> <li>Branch: Saghata, Gaibandha, Centre # 13/mo</li> <li>Loan no.: 1972, Member since 06 August 2009</li> <li>First Ioan: Tk. 5,000</li> <li>Existing Ioan: Nil, Last Ioan: 30,000</li> </ul> |
| Further Information:<br>(v) Who pays GB loan installment<br>(vi) Mobile lady<br>(vii) Grameen Education Loan<br>(viii) Any other loan | : | N/A<br>No<br>Nil<br>Nil                                                                                                                                                                                                                                                         |

#### BRIEF HISTORY OF GB LOAN UTILIZATION BY FAMILY

- Mst. Jahanara Begum is a GB member since 6 August 2009 at first she took GB loan BDT 5,000 (Five thousand).
- Gradually she took GB loan several times and utilized it by assisting her husband and son in existing business.
- Finally GB loan helped her to improve economic condition and livelihood.