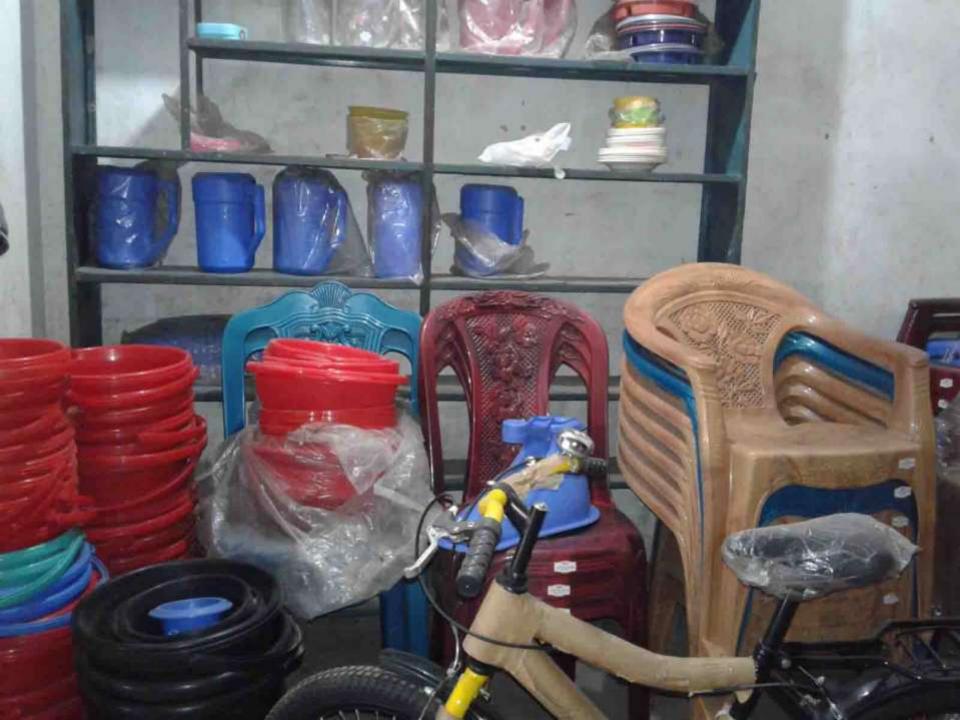

## **PROPOSED NOBIN UDYOKTA BUSINESS INFO**

| Business Name                                                          | : | Shoron Traders                                                                           |
|------------------------------------------------------------------------|---|------------------------------------------------------------------------------------------|
| Address/ Location                                                      | : | Saghata Bazar, Gaibandha.                                                                |
| Total Investment in BDT                                                | : | Tk. 560,000                                                                              |
| Financing                                                              | : | Self Tk. 360,000 (from existing business)<br>Required Investment Tk. 200,000 (as equity) |
| Present salary/drawings from business                                  | : | BDT 6,000 (Six thousand)                                                                 |
| Proposed Salary                                                        | : | BDT 7,000 (Seven thousand)                                                               |
| Proposed Business<br>Implementation Plan                               |   |                                                                                          |
| <ul><li>(i) % of present gross profit<br/>margin</li></ul>             | : | On an average 20%                                                                        |
| <ul><li>(ii) Estimated % of proposed<br/>gross profit margin</li></ul> | : | On an average 20%                                                                        |
| (iii) In future risk mgt. plan<br>(from fire, disaster etc.)           | : |                                                                                          |

# **INFO ON EXISTING BUSINESS OPERATIONS**

|                                              | EB (BDT) |         |           |  |  |
|----------------------------------------------|----------|---------|-----------|--|--|
| Particulars                                  | Daily    | Monthly | Yearly    |  |  |
| Sales income from products (A)               | 3,500    | 98,000  | 1,176,000 |  |  |
| Cost of products (Product Purchase)          | 2,870    | 80,360  | 964,320   |  |  |
| Gross Profit (C) [C=(A-B)]                   | 630      | 17,640  | 211,680   |  |  |
| Less: Operating Cost:                        |          |         |           |  |  |
| Electricity bill                             |          | 800     | 9,600     |  |  |
| Generator bill                               |          | 150     | 1,800     |  |  |
| Shop Self                                    |          | -       | -         |  |  |
| Night Guard bill                             |          | 200     | 2,400     |  |  |
| Mobile bill                                  |          | 500     | 6,000     |  |  |
| Conveyance                                   |          | 1,000   | 12,000    |  |  |
| Provision of bad Debt                        |          | 26      | 310       |  |  |
| Present Salary (Self & family)               |          | 6,000   | 72,000    |  |  |
| Present Salary (Assistant-1)                 |          | 3,000   | 36,000    |  |  |
| Other Cost (stationary & Entertainment etc.) |          | 800     | 9,600     |  |  |
| Non Cash Item:                               |          |         |           |  |  |
| Depreciation Expenses                        |          | 212     | 2,545     |  |  |
| Total Operating Cost (D)                     |          | 12,688  | 152,255   |  |  |
| Net Profit (C-D):                            |          | 4,952   | 59,425    |  |  |