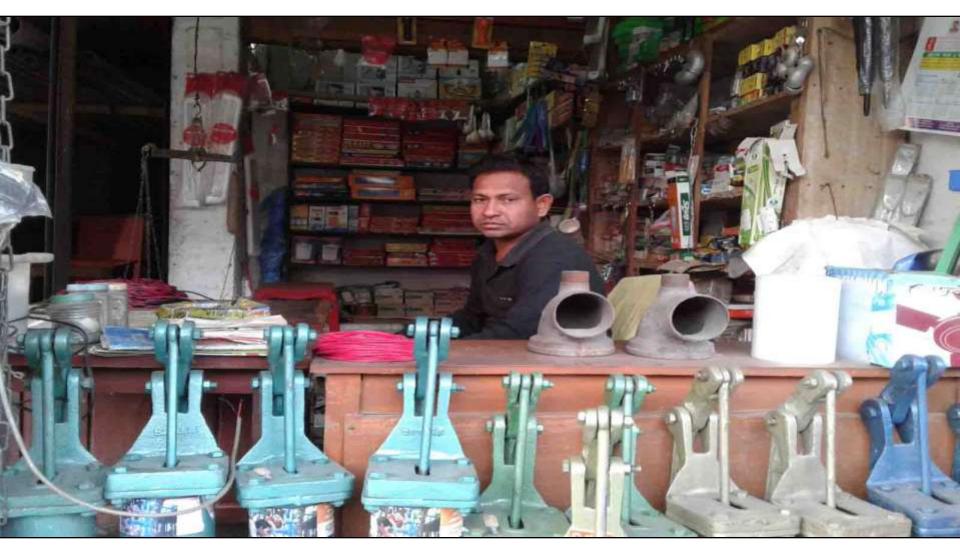

## **PROPOSED NOBIN UDYOKTA BUSINESS INFO**

| Business Name                                                          | : | Shoron Traders                                                                           |
|------------------------------------------------------------------------|---|------------------------------------------------------------------------------------------|
| Address/ Location                                                      | : | Saghata Bazar, Gaibandha.                                                                |
| Total Investment in BDT                                                | : | Tk. 560,000                                                                              |
| Financing                                                              | : | Self Tk. 360,000 (from existing business)<br>Required Investment Tk. 200,000 (as equity) |
| Present salary/drawings from business                                  | : | BDT 6,000 (Six thousand)                                                                 |
| Proposed Salary                                                        | : | BDT 7,000 (Seven thousand)                                                               |
| Proposed Business<br>Implementation Plan                               |   |                                                                                          |
| <ul><li>(i) % of present gross profit<br/>margin</li></ul>             | : | On an average 20%                                                                        |
| <ul><li>(ii) Estimated % of proposed<br/>gross profit margin</li></ul> | : | On an average 20%                                                                        |
| (iii) In future risk mgt. plan<br>(from fire, disaster etc.)           | : |                                                                                          |

# **INFO ON EXISTING BUSINESS OPERATIONS**

|                                              | EB (BDT) |         |           |  |  |
|----------------------------------------------|----------|---------|-----------|--|--|
| Particulars                                  | Daily    | Monthly | Yearly    |  |  |
| Sales income from products (A)               | 3,500    | 98,000  | 1,176,000 |  |  |
| Cost of products (Product Purchase)          | 2,870    | 80,360  | 964,320   |  |  |
| Gross Profit (C) [C=(A-B)]                   | 630      | 17,640  | 211,680   |  |  |
| Less: Operating Cost:                        |          |         |           |  |  |
| Electricity bill                             |          | 800     | 9,600     |  |  |
| Generator bill                               |          | 150     | 1,800     |  |  |
| Shop Self                                    |          | -       | -         |  |  |
| Night Guard bill                             |          | 200     | 2,400     |  |  |
| Mobile bill                                  |          | 500     | 6,000     |  |  |
| Conveyance                                   |          | 1,000   | 12,000    |  |  |
| Provision of bad Debt                        |          | 26      | 310       |  |  |
| Present Salary (Self & family)               |          | 6,000   | 72,000    |  |  |
| Present Salary (Assistant-1)                 |          | 3,000   | 36,000    |  |  |
| Other Cost (stationary & Entertainment etc.) |          | 800     | 9,600     |  |  |
| Non Cash Item:                               |          |         |           |  |  |
| Depreciation Expenses                        |          | 212     | 2,545     |  |  |
| Total Operating Cost (D)                     |          | 12,688  | 152,255   |  |  |
| Net Profit (C-D):                            |          | 4,952   | 59,425    |  |  |