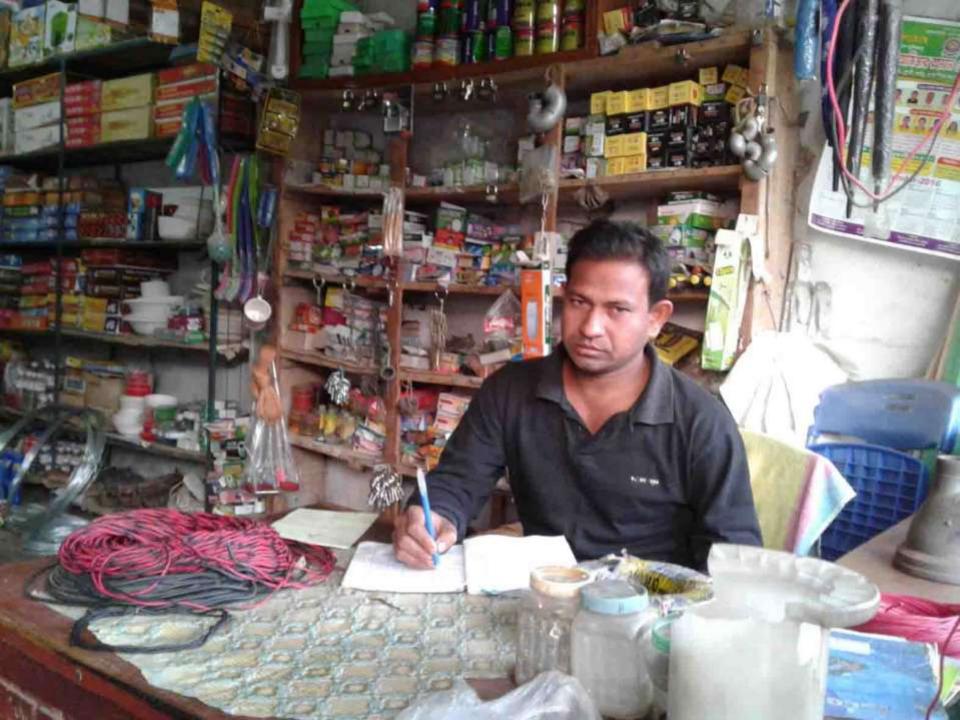

Proposed NU Business Name : Shoron Traders Business Category: General Retail & Wholesale

Project Identified by: Md. Jamshed Ali Sarkar, Asst. Officer, Saghata, Gaibandha Business Proposal Prepared by: Fahina Yesmin Happy

## **PROPOSED NOBIN UDYOKTA BUSINESS INFO**

| Business Name                                                          | : | Shoron Traders                                                                           |
|------------------------------------------------------------------------|---|------------------------------------------------------------------------------------------|
| Address/ Location                                                      | : | Saghata Bazar, Gaibandha.                                                                |
| Total Investment in BDT                                                | : | Tk. 560,000                                                                              |
| Financing                                                              | : | Self Tk. 360,000 (from existing business)<br>Required Investment Tk. 200,000 (as equity) |
| Present salary/drawings from business                                  | : | BDT 6,000 (Six thousand)                                                                 |
| Proposed Salary                                                        | : | BDT 7,000 (Seven thousand)                                                               |
| Proposed Business<br>Implementation Plan                               |   |                                                                                          |
| <ul><li>(i) % of present gross profit<br/>margin</li></ul>             | : | On an average 20%                                                                        |
| <ul><li>(ii) Estimated % of proposed<br/>gross profit margin</li></ul> | : | On an average 20%                                                                        |
| (iii) In future risk mgt. plan<br>(from fire, disaster etc.)           | : |                                                                                          |

# SWOT ANALYSIS

| <ul> <li>STRENGTH</li> <li>Present employment:<br/>Self: 01 Family: 0<br/>Others (beyond family): 01<br/>Future employment:0</li> <li>Trade License in his own name;</li> <li>He has on hand training;</li> <li>Maintain books of record;</li> <li>Skilled and working experiences (9Yrs);</li> </ul> | WEAKNESS<br>Can not supply goods as per<br>demand. |
|-------------------------------------------------------------------------------------------------------------------------------------------------------------------------------------------------------------------------------------------------------------------------------------------------------|----------------------------------------------------|
| OPPORTUNITIES   Location of Shop; Have some fixed customers (Retail & Wholesale); Increasing demand; The Capital of the entrepreneur will be BDT 669,141 after 3 years excluding payback of investor's money.                                                                                         | THREATS<br>Increase of local competitors;          |