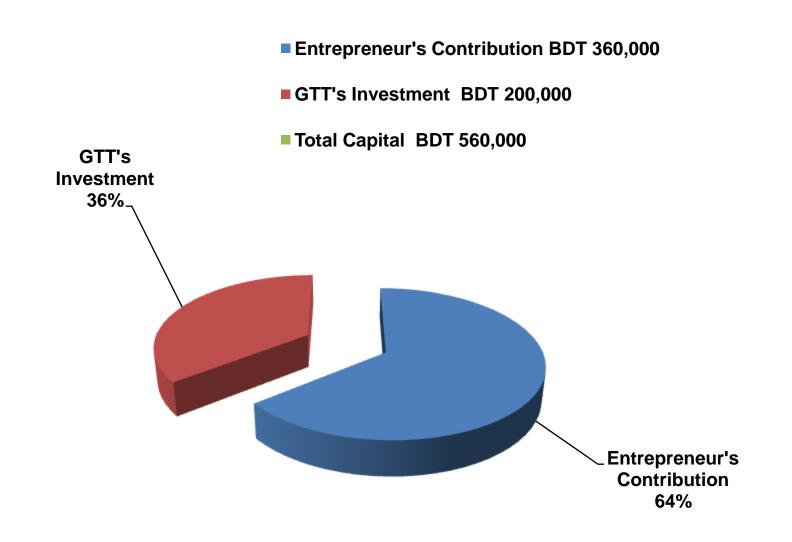

## **PROPOSED NOBIN UDYOKTA BUSINESS INFO**

| Business Name                                                          | : | Shoron Traders                                                                           |
|------------------------------------------------------------------------|---|------------------------------------------------------------------------------------------|
| Address/ Location                                                      | : | Saghata Bazar, Gaibandha.                                                                |
| Total Investment in BDT                                                | : | Tk. 560,000                                                                              |
| Financing                                                              | : | Self Tk. 360,000 (from existing business)<br>Required Investment Tk. 200,000 (as equity) |
| Present salary/drawings from business                                  | : | BDT 6,000 (Six thousand)                                                                 |
| Proposed Salary                                                        | : | BDT 7,000 (Seven thousand)                                                               |
| Proposed Business<br>Implementation Plan                               |   |                                                                                          |
| <ul><li>(i) % of present gross profit<br/>margin</li></ul>             | : | On an average 20%                                                                        |
| <ul><li>(ii) Estimated % of proposed<br/>gross profit margin</li></ul> | : | On an average 20%                                                                        |
| (iii) In future risk mgt. plan<br>(from fire, disaster etc.)           | : |                                                                                          |

| Particulars                                 |                                     |       | Proposed | Total    |
|---------------------------------------------|-------------------------------------|-------|----------|----------|
| Existing                                    | Proposed                            | (BDT) | (BDT)    | (BDT)    |
| plastic item, hardware and others           |                                     |       |          |          |
| Investment in equipment (weight             | balance set, Calculator, fan, light |       |          |          |
| etc.)                                       |                                     | 1,500 | -        | 1,500    |
| Cash in hand                                |                                     |       | -        | 11,300   |
| Debtors (Since January, 2016 to at present) |                                     |       | -        | 31,000   |
| Creditors (Since June, 2015 to at present)  |                                     |       | -        | (28,000) |
| Decoration (fixture and fittings)           |                                     |       | -        | 23,200   |
| Total Capital                               |                                     |       | 200,000  |          |