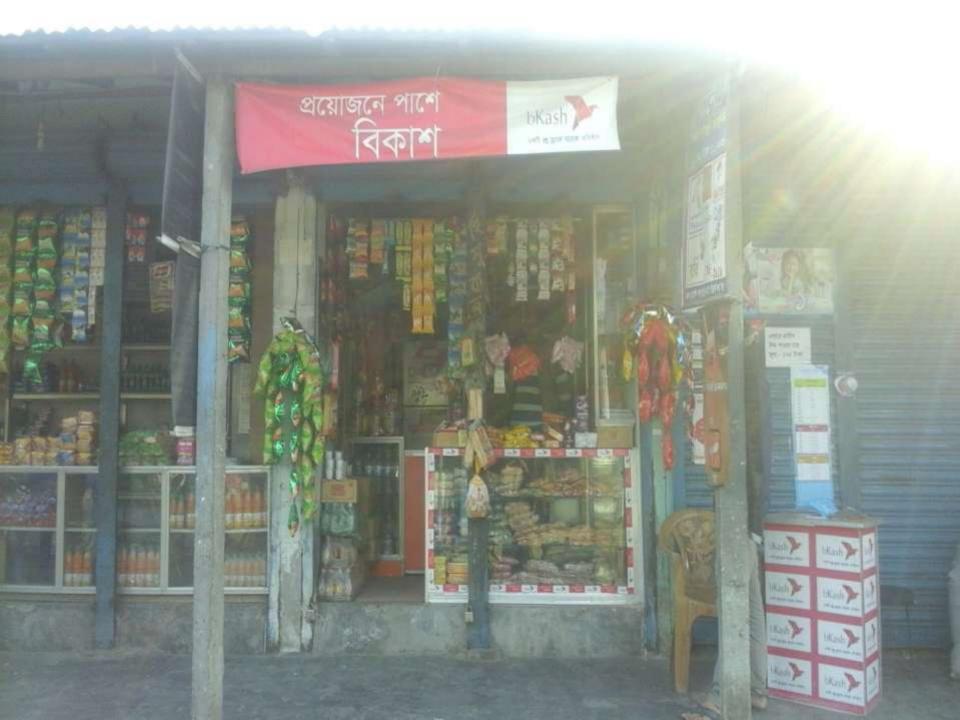

# PROPOSED NOBIN UDYOKTA BUSINESS INFO

| Business Name                                                | : | Himu Confectionaries                                                                  |
|--------------------------------------------------------------|---|---------------------------------------------------------------------------------------|
| Address/ Location                                            | : | Katakhali balua hat, Gobindoganj, Gaibandha.                                          |
| Total Investment in BDT                                      | : | Tk. 422,000                                                                           |
| Financing                                                    | : | Self Tk. 322,000 (from existing business) Required Investment Tk. 100,000 (as equity) |
| Present salary/drawings from business                        | • | BDT4,500 (Four thousand five hundred)                                                 |
| Proposed Salary                                              | : | BDT 5,500 (Five thousand five hundred)                                                |
| Proposed Business<br>Implementation Plan                     |   |                                                                                       |
| (i) % of present gross profit margin                         | : | From Products 15% and Mobile Recharge & bKash 100%                                    |
| (ii) Estimated % of proposed gross profit margin             | : | From Products 15% and Mobile Recharge and bKash100%                                   |
| (iii) In future risk mgt. plan<br>(from fire, disaster etc.) | : |                                                                                       |