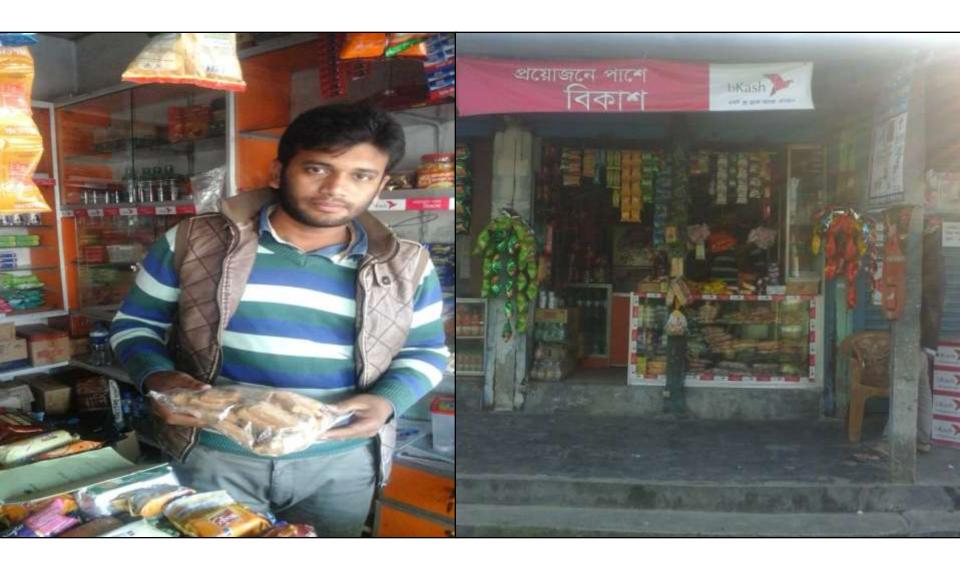

# PROPOSED NOBIN UDYOKTA BUSINESS INFO

| Business Name                                                | : | Himu Confectionaries                                                                  |
|--------------------------------------------------------------|---|---------------------------------------------------------------------------------------|
| Address/ Location                                            | : | Katakhali balua hat, Gobindoganj, Gaibandha.                                          |
| Total Investment in BDT                                      | : | Tk. 422,000                                                                           |
| Financing                                                    | : | Self Tk. 322,000 (from existing business) Required Investment Tk. 100,000 (as equity) |
| Present salary/drawings from business                        | • | BDT4,500 (Four thousand five hundred)                                                 |
| Proposed Salary                                              | : | BDT 5,500 (Five thousand five hundred)                                                |
| Proposed Business<br>Implementation Plan                     |   |                                                                                       |
| (i) % of present gross profit margin                         | : | From Products 15% and Mobile Recharge & bKash 100%                                    |
| (ii) Estimated % of proposed gross profit margin             | : | From Products 15% and Mobile Recharge and bKash100%                                   |
| (iii) In future risk mgt. plan<br>(from fire, disaster etc.) | : |                                                                                       |

# Pictures