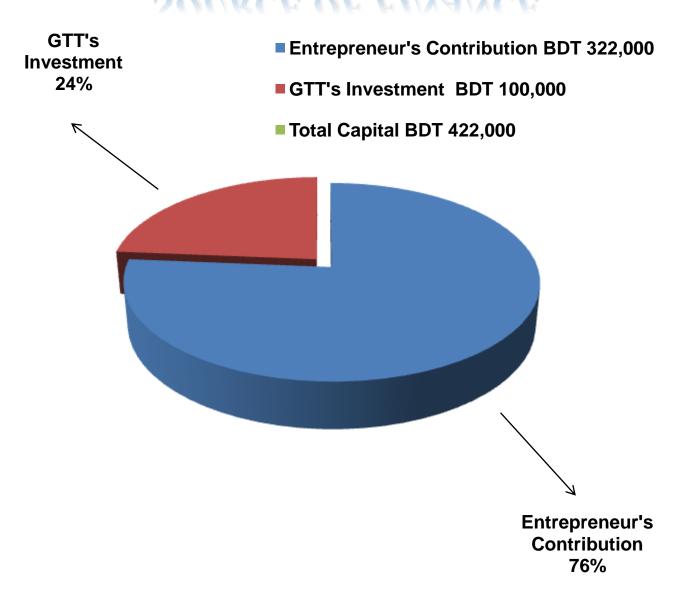

# PROPOSED NOBIN UDYOKTA BUSINESS INFO

| Business Name                                                | : | Himu Confectionaries                                                                  |
|--------------------------------------------------------------|---|---------------------------------------------------------------------------------------|
| Address/ Location                                            | : | Katakhali balua hat, Gobindoganj, Gaibandha.                                          |
| Total Investment in BDT                                      | : | Tk. 422,000                                                                           |
| Financing                                                    | : | Self Tk. 322,000 (from existing business) Required Investment Tk. 100,000 (as equity) |
| Present salary/drawings from business                        | • | BDT4,500 (Four thousand five hundred)                                                 |
| Proposed Salary                                              | : | BDT 5,500 (Five thousand five hundred)                                                |
| Proposed Business<br>Implementation Plan                     |   |                                                                                       |
| (i) % of present gross profit margin                         | : | From Products 15% and Mobile Recharge & bKash 100%                                    |
| (ii) Estimated % of proposed gross profit margin             | : | From Products 15% and Mobile Recharge and bKash100%                                   |
| (iii) In future risk mgt. plan<br>(from fire, disaster etc.) | : |                                                                                       |

### PRESENT & PROPOSED INVESTMENT BREAKDOWN

| Particulars  Existing Proposed                                                                |                                                         |        | Proposed<br>(BDT) | Total<br>(BDT) |
|-----------------------------------------------------------------------------------------------|---------------------------------------------------------|--------|-------------------|----------------|
|                                                                                               |                                                         |        |                   |                |
| Investment in products (Grocery item, Confectionary item, bakery item, soft drinks etc.       | Investment in products (Grocery item, bakery item etc.) | 56,000 | 30,000            | 86,000         |
| Investment in Mobile Recharge (GP                                                             | , Blink, Robi, Teletalk etc.)                           | 25,000 | -                 | 81,000         |
| Investment in bKash                                                                           |                                                         |        | 70,000            | 170,000        |
| Investment in machineries & equipment (refrigerator, fan, light, calculator, mobile set etc.) |                                                         |        | -                 | 25,000         |
| Cash in hand                                                                                  |                                                         |        | -                 | 3,020          |
| Debtors (Since January to at Present)                                                         |                                                         |        | -                 | 5,100          |
| Advance for Shop                                                                              |                                                         |        |                   |                |
| GB Outstanding Loan                                                                           |                                                         |        | -                 | (10,320)       |
| Decoration (Fixture & Fittings)                                                               |                                                         |        | -                 | 8,200          |
| Total Capital                                                                                 |                                                         |        | 100,000           | 422,000        |