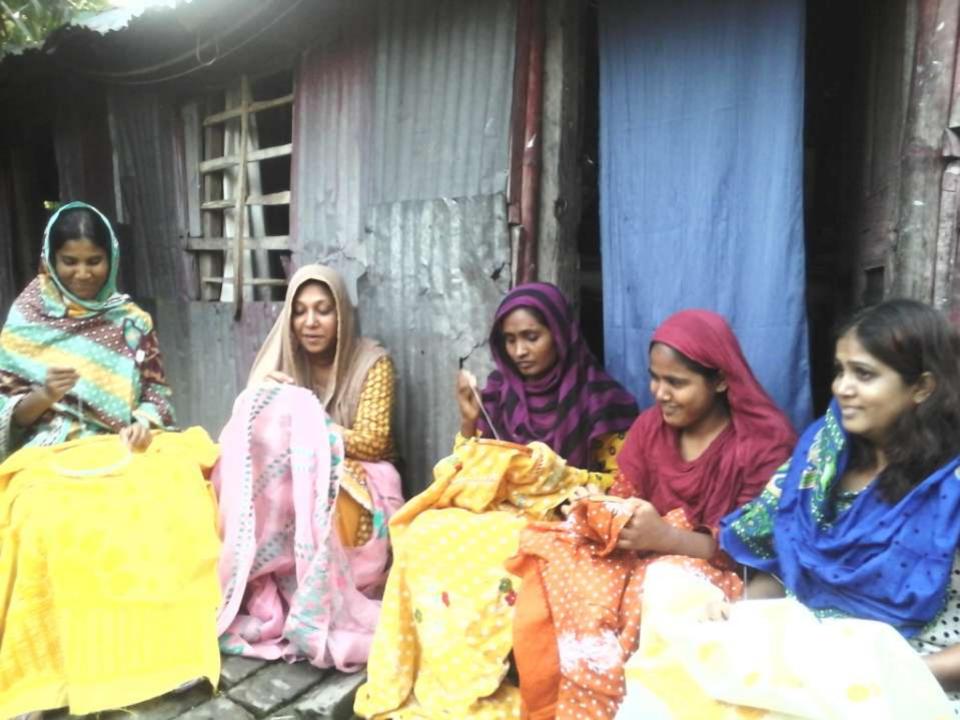

## PROPOSED NOBIN UDYOKTA BUSINESS INFO

| Business Name                                                | :  | M/S S S Enterprise                                                                  |
|--------------------------------------------------------------|----|-------------------------------------------------------------------------------------|
| Address/ Location                                            | •• | Chahra Railroad, Jessore.                                                           |
| Total Investment in BDT                                      |    | Tk. 142,900                                                                         |
| Financing                                                    | :  | Self Tk. 92,900 (from existing business) Required Investment Tk. 50,000 (as equity) |
| Present salary/drawings from business                        | :  | BDT 7,000 (Seven Thousand)                                                          |
| Proposed Salary                                              | :  | BDT 8,000 (Eight Thousand)                                                          |
| Proposed Business<br>Implementation Plan                     |    |                                                                                     |
| (i) % of present gross profit margin                         | :  | On products 40%                                                                     |
| (ii) Estimated % of proposed gross profit margin             | :  | On products 40%                                                                     |
| (iii) In future risk mgt. plan<br>(from fire, disaster etc.) | :  |                                                                                     |

### PRESENT & PROPOSED INVESTMENT BREAKDOWN

| Particulars                                                                                                                         | Existing<br>Business<br>(BDT) | Proposedi | Total<br>(BDT) |        |
|-------------------------------------------------------------------------------------------------------------------------------------|-------------------------------|-----------|----------------|--------|
| Existing                                                                                                                            | Proposed                      |           |                |        |
| Investment in products (Different types of Bead, Thread, wall mate, Maxi, Gauge cloth, Sharee, three pieces and Cushion cover etc.) | •                             | 48,750    | 50,000         | 98,750 |
| Investment in Machineries (Sewing mach                                                                                              | nine, sewing accessories,     |           |                |        |
| iron etc.                                                                                                                           | 4,500                         | -         | 4,500          |        |
| Debtors (Since January, 2016 to at Prese                                                                                            | 6,000                         | -         | 6,000          |        |
| Cash in hand                                                                                                                        |                               | 2,650     | 1              | 2,650  |
| Decoration                                                                                                                          |                               | 31,000    | -              | 31,000 |
| Total Capita                                                                                                                        | 92,900                        | 50,000    | 142,900        |        |