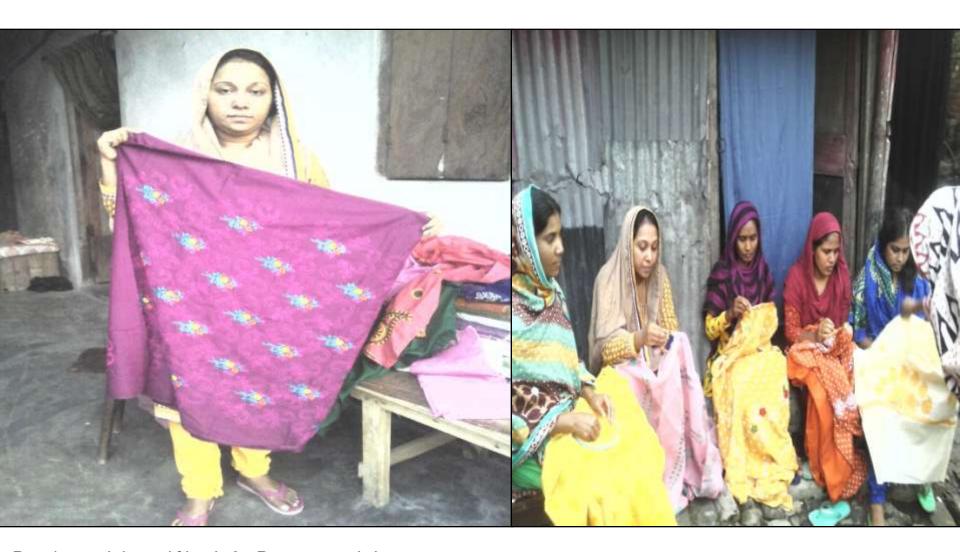

## PROPOSED NOBIN UDYOKTA BUSINESS INFO

| Business Name                                                | :  | M/S S S Enterprise                                                                  |
|--------------------------------------------------------------|----|-------------------------------------------------------------------------------------|
| Address/ Location                                            | •• | Chahra Railroad, Jessore.                                                           |
| Total Investment in BDT                                      |    | Tk. 142,900                                                                         |
| Financing                                                    | :  | Self Tk. 92,900 (from existing business) Required Investment Tk. 50,000 (as equity) |
| Present salary/drawings from business                        | :  | BDT 7,000 (Seven Thousand)                                                          |
| Proposed Salary                                              | :  | BDT 8,000 (Eight Thousand)                                                          |
| Proposed Business<br>Implementation Plan                     |    |                                                                                     |
| (i) % of present gross profit margin                         | :  | On products 40%                                                                     |
| (ii) Estimated % of proposed gross profit margin             | :  | On products 40%                                                                     |
| (iii) In future risk mgt. plan<br>(from fire, disaster etc.) | :  |                                                                                     |

### PRESENT & PROPOSED INVESTMENT BREAKDOWN

| Particulars                                                                                                                         | Existing<br>Business<br>(BDT) | Proposedi | Total<br>(BDT) |        |
|-------------------------------------------------------------------------------------------------------------------------------------|-------------------------------|-----------|----------------|--------|
| Existing                                                                                                                            | Proposed                      |           |                |        |
| Investment in products (Different types of Bead, Thread, wall mate, Maxi, Gauge cloth, Sharee, three pieces and Cushion cover etc.) | •                             | 48,750    | 50,000         | 98,750 |
| Investment in Machineries (Sewing mach                                                                                              | nine, sewing accessories,     |           |                |        |
| iron etc.                                                                                                                           | 4,500                         | -         | 4,500          |        |
| Debtors (Since January, 2016 to at Prese                                                                                            | 6,000                         | -         | 6,000          |        |
| Cash in hand                                                                                                                        |                               | 2,650     | 1              | 2,650  |
| Decoration                                                                                                                          |                               | 31,000    | -              | 31,000 |
| Total Capita                                                                                                                        | 92,900                        | 50,000    | 142,900        |        |