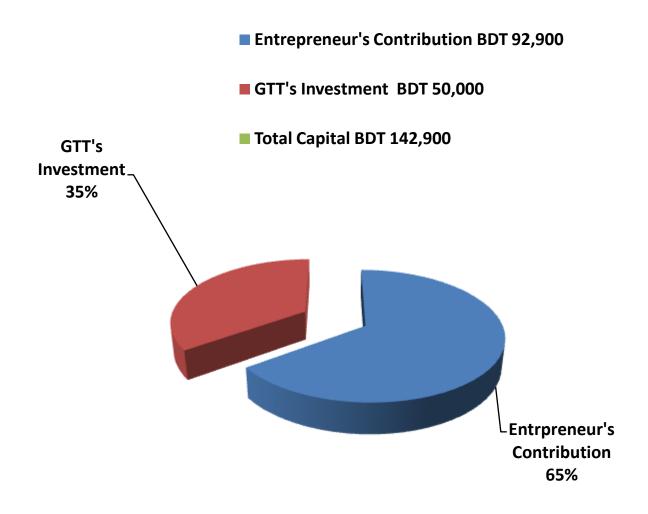

### PRESENT & PROPOSED INVESTMENT BREAKDOWN

| Particulars                                                                                                                         | Existing<br>Business<br>(BDT) | Proposedi | Total<br>(BDT) |        |
|-------------------------------------------------------------------------------------------------------------------------------------|-------------------------------|-----------|----------------|--------|
| Existing                                                                                                                            | Proposed                      |           |                |        |
| Investment in products (Different types of Bead, Thread, wall mate, Maxi, Gauge cloth, Sharee, three pieces and Cushion cover etc.) | •                             | 48,750    | 50,000         | 98,750 |
| Investment in Machineries (Sewing mach                                                                                              | nine, sewing accessories,     |           |                |        |
| iron etc.                                                                                                                           | 4,500                         | -         | 4,500          |        |
| Debtors (Since January, 2016 to at Prese                                                                                            | 6,000                         | -         | 6,000          |        |
| Cash in hand                                                                                                                        |                               | 2,650     | 1              | 2,650  |
| Decoration                                                                                                                          |                               | 31,000    | -              | 31,000 |
| Total Capita                                                                                                                        | 92,900                        | 50,000    | 142,900        |        |

## SOURCE OF FINANCE