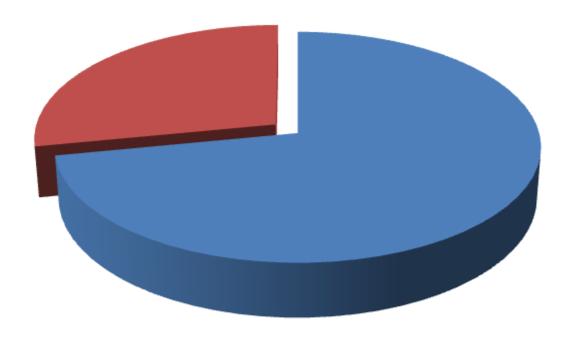

## SOURCE OF FINANCE

■ Entrepreneur's Contribution BDT 256,000

GTT's Investment 28%

■ GTT's Investment BDT 100,000

■ Total Capital BDT 356,000

Entrepreneur's Contribution 72%