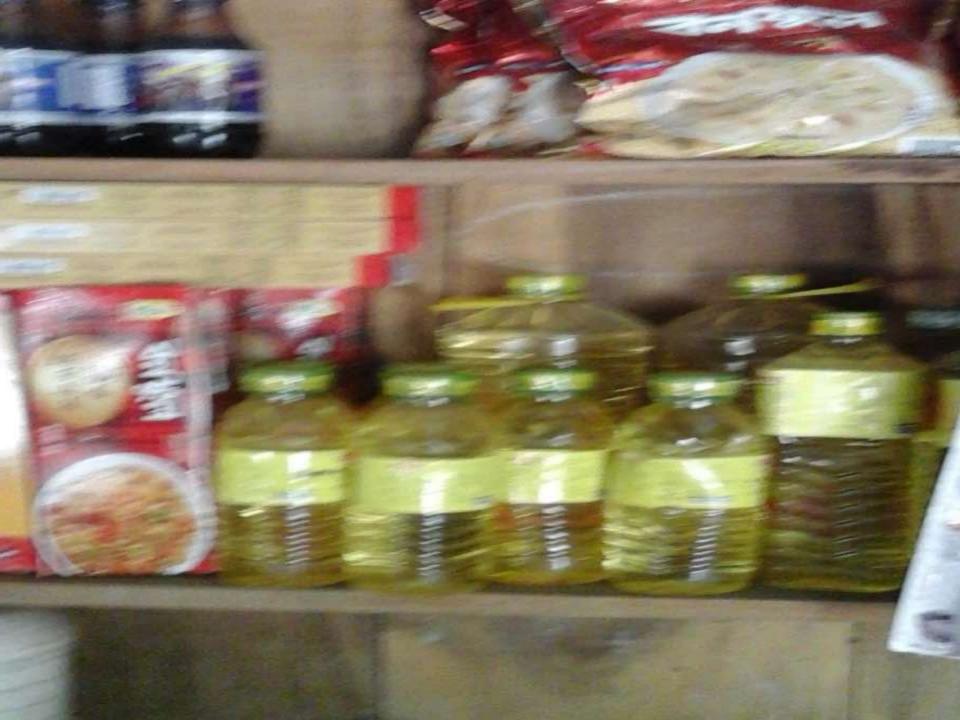

## PROPOSED NOBIN UDYOKTA BUSINESS INFO

| Business Name                                                | : | Jamal Store                                                                           |
|--------------------------------------------------------------|---|---------------------------------------------------------------------------------------|
| Address/ Location                                            | : | Tangramari Bazar, Monirmpur, Jessore                                                  |
| Total Investment in BDT                                      | : | Tk. 356,000                                                                           |
| Financing                                                    | : | Self Tk. 256,000 (from existing business) Required Investment Tk. 100,000 (as equity) |
| Present salary/drawings from business                        | : | BDT 5,000 (Five thousand)                                                             |
| Proposed Salary                                              | : | BDT 6,500 (Six thousand Five hundred)                                                 |
| Proposed Business<br>Implementation Plan                     |   |                                                                                       |
| (i) % of present gross profit margin                         | : | On an average 15%                                                                     |
| (ii) Estimated % of proposed gross profit margin             | : | On an average 15%                                                                     |
| (iii) In future risk mgt. plan<br>(from fire, disaster etc.) | : |                                                                                       |

#### PRESENT & PROPOSED INVESTMENT BREAKDOWN

| Particul                                                                          | Existing<br>Business                                                                         | Proposed | Total    |       |  |
|-----------------------------------------------------------------------------------|----------------------------------------------------------------------------------------------|----------|----------|-------|--|
| Existing                                                                          | Proposed                                                                                     | (BDT)    | (BDT)    | (BDT) |  |
| Investment in products (grocery item bakery item,cosmetics item,soft drinks etc.) | Investment in products Confectionary item and Cosmetics item Oil,Rice, 194,000 100,000 etc.) |          | 294,000  |       |  |
| Investment in Machineries (Refrig                                                 | 50,000                                                                                       | _        | 50,000   |       |  |
| Investment in Equipment & Tools                                                   | 1,500                                                                                        | -        | 1,500    |       |  |
| Cash in hand                                                                      | 2,500                                                                                        | -        | 2,500    |       |  |
| GB Outstanding Loan                                                               | (10,000)                                                                                     | -        | (10,000) |       |  |
| Debtors (Since January, 2016 to a                                                 | 15,000                                                                                       | _        | 15,000   |       |  |
| Creiditor (Since January, 2016 to                                                 | (9,000)                                                                                      |          | (9,000)  |       |  |
| Decoration (fixture and fittings)                                                 | 12,000                                                                                       |          | 12,000   |       |  |
| Total Ca                                                                          | pital                                                                                        | 256,000  | 100,000  | ·     |  |