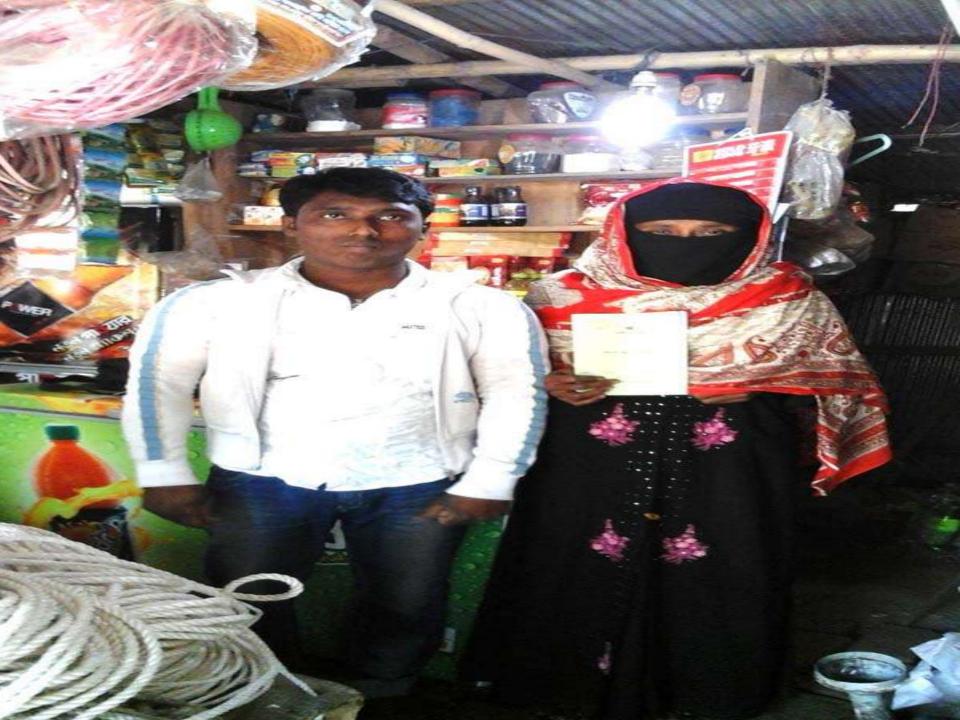

Proposed NU Business Name: Jamal Store
Business Category: General Retail & Wholesale

Project Identified & Prepared by: Soyab Goni, Asst. Nobin, Monirampur,

Jessore

## PROPOSED NOBIN UDYOKTA BUSINESS INFO

| Business Name                                                | : | Jamal Store                                                                           |
|--------------------------------------------------------------|---|---------------------------------------------------------------------------------------|
| Address/ Location                                            | : | Tangramari Bazar, Monirmpur, Jessore                                                  |
| Total Investment in BDT                                      | : | Tk. 356,000                                                                           |
| Financing                                                    | : | Self Tk. 256,000 (from existing business) Required Investment Tk. 100,000 (as equity) |
| Present salary/drawings from business                        | : | BDT 5,000 (Five thousand)                                                             |
| Proposed Salary                                              | : | BDT 6,500 (Six thousand Five hundred)                                                 |
| Proposed Business<br>Implementation Plan                     |   |                                                                                       |
| (i) % of present gross profit margin                         | : | On an average 15%                                                                     |
| (ii) Estimated % of proposed gross profit margin             | : | On an average 15%                                                                     |
| (iii) In future risk mgt. plan<br>(from fire, disaster etc.) | : |                                                                                       |