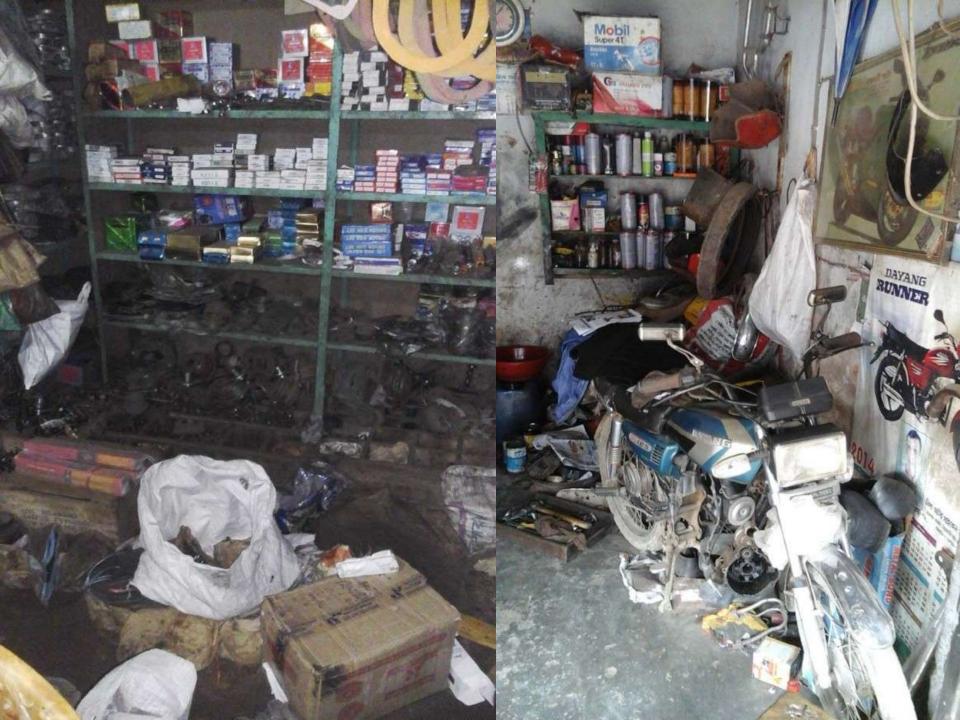

## PROPOSED NOBIN UDYOKTA BUSINESS INFO

| Business Name                                                | •  | Nipa Motor Cycle Servicing Center           |
|--------------------------------------------------------------|----|---------------------------------------------|
| Address/ Location                                            | •• | Rajgonj Bazar, Monirampur, Jessore          |
| Total Investment in BDT                                      | •• | Tk. 283,000                                 |
| Financing                                                    | :  | Self Tk. 183,000 (from existing business)   |
|                                                              |    | Required Investment Tk. 100,000 (as equity) |
| Present salary/drawings from business                        | :  | BDT 5,000 (Five Thousand)                   |
| Proposed Salary                                              | •• | BDT 7,000 (Seven Thousand)                  |
| Proposed Business Implementation Plan                        |    |                                             |
| (i) % of present gross profit margin                         | :  | On products 20% & servicing 100%.           |
| (ii) Estimated % of proposed gross profit margin             | :  | On products 20% & servicing 100%.           |
| (iii) In future risk mgt. plan<br>(from fire, disaster etc.) |    |                                             |

## INFO ON EXISTING BUSINESS OPERATIONS

| Doutionland                                            |       | EB (BDT) |         |  |  |  |
|--------------------------------------------------------|-------|----------|---------|--|--|--|
| Particulars Particulars                                | Daily | Monthly  | Yearly  |  |  |  |
| Sales income from products                             | 2,000 | 52,000   | 624,000 |  |  |  |
| Income from servicing                                  | 350   | 9,100    | 109,200 |  |  |  |
| Total income from sales & servicing (A)                | 2,350 | 61,100   | 733,200 |  |  |  |
| Less: Cost of sales of products (product purchase) (B) | 1,600 | 41,600   | 499,200 |  |  |  |
| Gross Profit (C) [C=(A-B)]                             | 750   | 19,500   | 234,000 |  |  |  |
| Less: Operating Cost:                                  |       |          |         |  |  |  |
| Electricity bill                                       |       | 500      | 6,000   |  |  |  |
| Shop Rent                                              |       | 400      | 4,800   |  |  |  |
| Night Guard bill                                       |       | 80       | 960     |  |  |  |
| Mobile bill                                            |       | 300      | 3,600   |  |  |  |
| Conveyance                                             |       | 2,000    | 24,000  |  |  |  |
| Provision of bad Debt                                  |       | 2        | 21      |  |  |  |
| Present Salary (Self & family)                         |       | 5,000    | 60,000  |  |  |  |
| Present Salary (Assistant -2)                          |       | 4,000    | 48,000  |  |  |  |
| Other Cost (stationary & Entertainment etc.)           |       | 1,500    | 18,000  |  |  |  |
| Non Cash Item:                                         |       | ,        | ,       |  |  |  |
| Depreciation Expenses                                  |       | 517      | 6,200   |  |  |  |
| Total Operating Cost (D)                               |       | 14,298   | 171,581 |  |  |  |
| Net Profit (C-D):                                      |       | 5,202    | 62,419  |  |  |  |