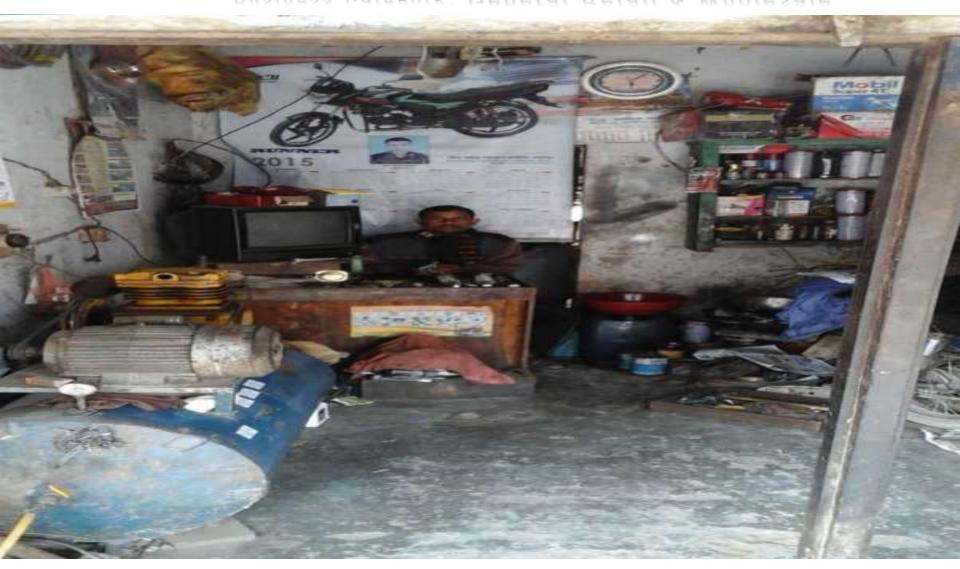

## PROPOSED NOBIN UDYOKTA BUSINESS INFO

| Business Name                                                | •  | Nipa Motor Cycle Servicing Center           |
|--------------------------------------------------------------|----|---------------------------------------------|
| Address/ Location                                            | •• | Rajgonj Bazar, Monirampur, Jessore          |
| Total Investment in BDT                                      | •• | Tk. 283,000                                 |
| Financing                                                    | :  | Self Tk. 183,000 (from existing business)   |
|                                                              |    | Required Investment Tk. 100,000 (as equity) |
| Present salary/drawings from business                        | :  | BDT 5,000 (Five Thousand)                   |
| Proposed Salary                                              | •• | BDT 7,000 (Seven Thousand)                  |
| Proposed Business Implementation Plan                        |    |                                             |
| (i) % of present gross profit margin                         | :  | On products 20% & servicing 100%.           |
| (ii) Estimated % of proposed gross profit margin             | :  | On products 20% & servicing 100%.           |
| (iii) In future risk mgt. plan<br>(from fire, disaster etc.) |    |                                             |

## INFO ON EXISTING BUSINESS OPERATIONS

| Doutionland                                            |       | EB (BDT) |         |  |  |  |
|--------------------------------------------------------|-------|----------|---------|--|--|--|
| Particulars Particulars                                | Daily | Monthly  | Yearly  |  |  |  |
| Sales income from products                             | 2,000 | 52,000   | 624,000 |  |  |  |
| Income from servicing                                  | 350   | 9,100    | 109,200 |  |  |  |
| Total income from sales & servicing (A)                | 2,350 | 61,100   | 733,200 |  |  |  |
| Less: Cost of sales of products (product purchase) (B) | 1,600 | 41,600   | 499,200 |  |  |  |
| Gross Profit (C) [C=(A-B)]                             | 750   | 19,500   | 234,000 |  |  |  |
| Less: Operating Cost:                                  |       |          |         |  |  |  |
| Electricity bill                                       |       | 500      | 6,000   |  |  |  |
| Shop Rent                                              |       | 400      | 4,800   |  |  |  |
| Night Guard bill                                       |       | 80       | 960     |  |  |  |
| Mobile bill                                            |       | 300      | 3,600   |  |  |  |
| Conveyance                                             |       | 2,000    | 24,000  |  |  |  |
| Provision of bad Debt                                  |       | 2        | 21      |  |  |  |
| Present Salary (Self & family)                         |       | 5,000    | 60,000  |  |  |  |
| Present Salary (Assistant -2)                          |       | 4,000    | 48,000  |  |  |  |
| Other Cost (stationary & Entertainment etc.)           |       | 1,500    | 18,000  |  |  |  |
| Non Cash Item:                                         |       | ,        | ,       |  |  |  |
| Depreciation Expenses                                  |       | 517      | 6,200   |  |  |  |
| Total Operating Cost (D)                               |       | 14,298   | 171,581 |  |  |  |
| Net Profit (C-D):                                      |       | 5,202    | 62,419  |  |  |  |