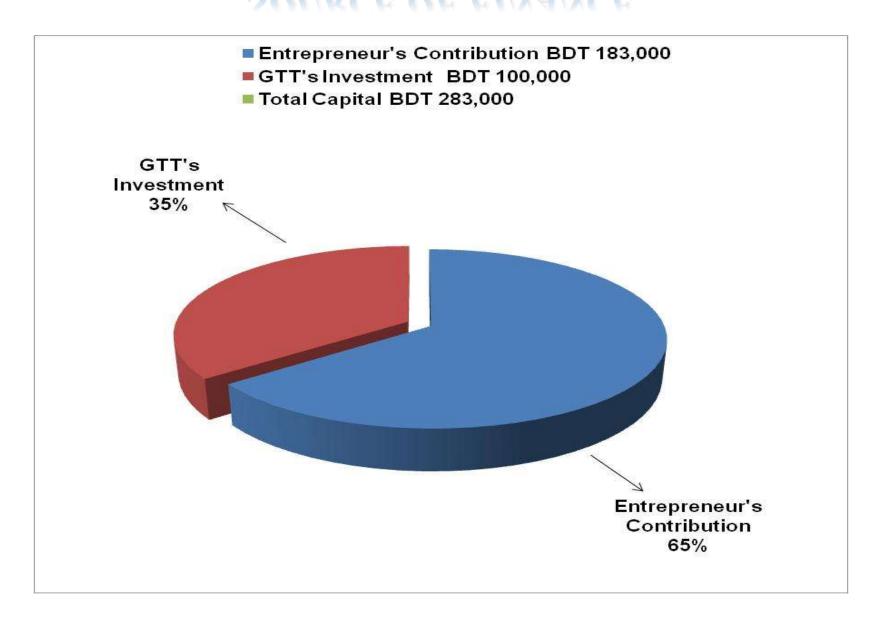

## PROPOSED NOBIN UDYOKTA BUSINESS INFO

| Business Name                                                | •  | Nipa Motor Cycle Servicing Center           |
|--------------------------------------------------------------|----|---------------------------------------------|
| Address/ Location                                            | •• | Rajgonj Bazar, Monirampur, Jessore          |
| Total Investment in BDT                                      | •• | Tk. 283,000                                 |
| Financing                                                    | :  | Self Tk. 183,000 (from existing business)   |
|                                                              |    | Required Investment Tk. 100,000 (as equity) |
| Present salary/drawings from business                        | :  | BDT 5,000 (Five Thousand)                   |
| Proposed Salary                                              | •• | BDT 7,000 (Seven Thousand)                  |
| Proposed Business Implementation Plan                        |    |                                             |
| (i) % of present gross profit margin                         | :  | On products 20% & servicing 100%.           |
| (ii) Estimated % of proposed gross profit margin             | :  | On products 20% & servicing 100%.           |
| (iii) In future risk mgt. plan<br>(from fire, disaster etc.) |    |                                             |

### PRESENT & PROPOSED INVESTMENT BREAKDOWN

| Particul                                                                                        | Existing<br>Business | Proposed | Total   |         |  |
|-------------------------------------------------------------------------------------------------|----------------------|----------|---------|---------|--|
| Existing                                                                                        | Proposed             | (BDT)    | (BDT)   | (BDT)   |  |
| of motor cycle parts and related                                                                |                      |          | 100,000 | 218,420 |  |
| Investment in Machineries (wind blowing machine, servicing machine and related accessories etc) |                      |          |         | 39,000  |  |
| Investment in Equipments (television, bulb and fan etc.)                                        |                      |          |         | 1,000   |  |
| Cash in hand                                                                                    |                      |          |         | 470     |  |
| Debtors(Since January, 2016 to at present)                                                      |                      |          |         | 2,110   |  |
| Decoration (fixture and fittings)                                                               |                      |          |         | 2,000   |  |
| Advance for Shop                                                                                | 20,000               |          | 20,000  |         |  |
| Total Ca                                                                                        | 183,000              | 100,000  | 283,000 |         |  |