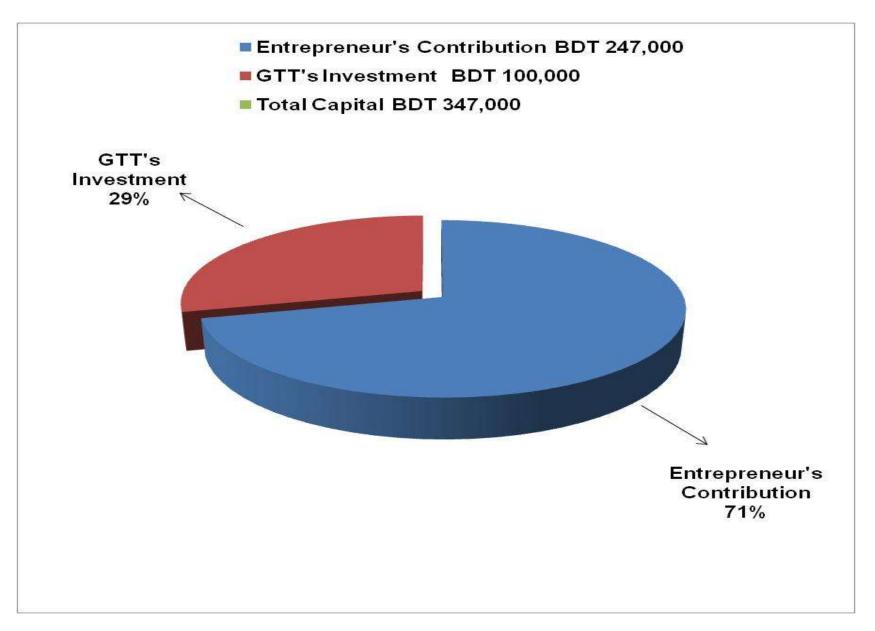

## **PROPOSED NOBIN UDYOKTA BUSINESS INFO**

| Business Name                                                              |   | Tisha Hot Collection                                                                     |
|----------------------------------------------------------------------------|---|------------------------------------------------------------------------------------------|
| Address/ Location                                                          | : | Monirampur Bazar, Monirampur, Jessore                                                    |
| Total Investment in BDT                                                    | : | Tk. 347,000                                                                              |
| Financing                                                                  | : | Self Tk. 247,000 (from existing business)<br>Required Investment Tk. 100,000 (as equity) |
| Present salary/drawings<br>from business                                   | : | BDT 2,000 (Two Thousand)                                                                 |
| Proposed Salary                                                            | : | BDT 3,000 (Three Thousand)                                                               |
| Proposed Business<br>Implementation Plan                                   |   |                                                                                          |
| (i) % of present gross profit margin                                       | : | On products 20%.                                                                         |
| <ul><li>(ii) Estimated % of<br/>proposed gross profit<br/>margin</li></ul> | : | On products 20%.                                                                         |
| (iii) In future risk mgt. plan<br>(from fire, disaster etc.)               |   |                                                                                          |

## PRESENT & PROPOSED INVESTMENT BREAKDOWN

| Particulars                                                                                                                                                                                   |                   |         | Proposed<br>(BDT) | Total<br>(BDT) |  |
|-----------------------------------------------------------------------------------------------------------------------------------------------------------------------------------------------|-------------------|---------|-------------------|----------------|--|
| Existing                                                                                                                                                                                      | Existing Proposed |         |                   |                |  |
| Investment in products (gauze cloth,<br>three pics, shirt, genji, lungi, gamsa<br>and kid collection etc)<br>Investment in products (gauze<br>cloth, garments item and kid<br>collection etc) |                   | 244,165 | 100,000           | 344,165        |  |
| Investment in Equipments ( bulb and fan etc.)                                                                                                                                                 |                   |         |                   | 2,700          |  |
| Cash in hand                                                                                                                                                                                  |                   |         |                   | 11,073         |  |
| Debtors (Since December, 2015 to at present)                                                                                                                                                  |                   |         |                   | 17,162         |  |
| Creditors (Since December, 2015 to at present)                                                                                                                                                |                   |         |                   | (30,000)       |  |
| Decoration (fixture and fittings)                                                                                                                                                             |                   |         |                   | 1,900          |  |
| Total Capital                                                                                                                                                                                 |                   |         | 100,000           | 347,000        |  |