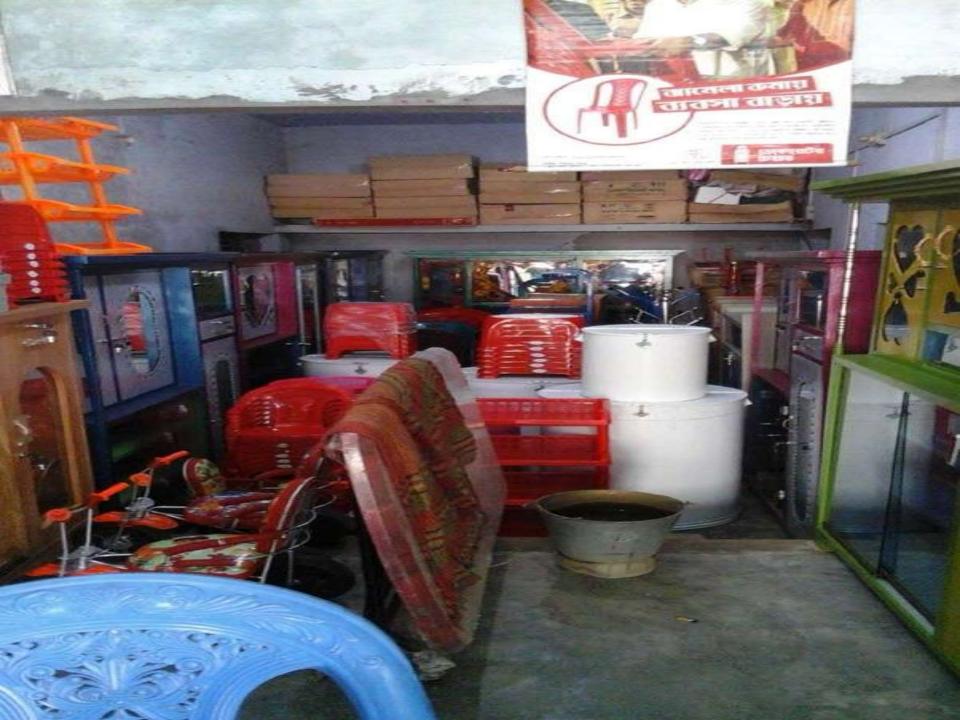

## **PROPOSED NOBIN UDYOKTA BUSINESS INFO**

| Business Name                                                              | • | Mattre Steel Furniture                                                                   |
|----------------------------------------------------------------------------|---|------------------------------------------------------------------------------------------|
| Address/ Location                                                          | : | Rajgonj Bazar, Monirampur, Jessore                                                       |
| Total Investment in BDT                                                    | : | Tk. 614,000                                                                              |
| Financing                                                                  | : | Self Tk. 464,000 (from existing business)<br>Required Investment Tk. 150,000 (as equity) |
| Present salary/drawings<br>from business                                   | : | BDT 5,000 (Five Thousand)                                                                |
| Proposed Salary                                                            | : | BDT 6,000 (Six Thousand)                                                                 |
| Proposed Business<br>Implementation Plan                                   |   |                                                                                          |
| (i) % of present gross profit margin                                       | : | On products 15%.                                                                         |
| <ul><li>(ii) Estimated % of<br/>proposed gross profit<br/>margin</li></ul> | : | On products 15%.                                                                         |
| (iii) In future risk mgt. plan<br>(from fire, disaster etc.)               |   |                                                                                          |