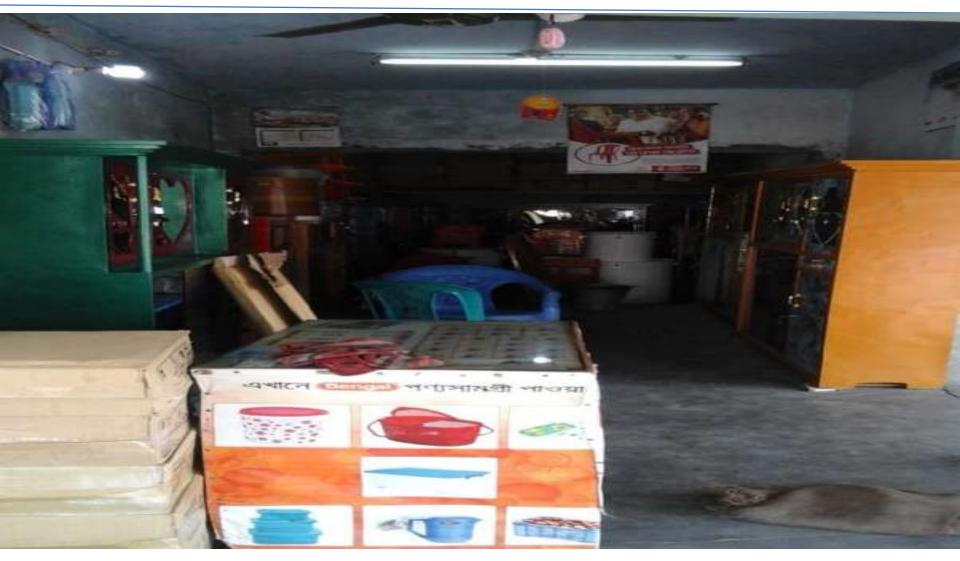

## **PROPOSED NOBIN UDYOKTA BUSINESS INFO**

| Business Name                                                              | • | Mattre Steel Furniture                                                                   |
|----------------------------------------------------------------------------|---|------------------------------------------------------------------------------------------|
| Address/ Location                                                          | : | Rajgonj Bazar, Monirampur, Jessore                                                       |
| Total Investment in BDT                                                    | : | Tk. 614,000                                                                              |
| Financing                                                                  | : | Self Tk. 464,000 (from existing business)<br>Required Investment Tk. 150,000 (as equity) |
| Present salary/drawings<br>from business                                   | : | BDT 5,000 (Five Thousand)                                                                |
| Proposed Salary                                                            | : | BDT 6,000 (Six Thousand)                                                                 |
| Proposed Business<br>Implementation Plan                                   |   |                                                                                          |
| (i) % of present gross profit margin                                       | : | On products 15%.                                                                         |
| <ul><li>(ii) Estimated % of<br/>proposed gross profit<br/>margin</li></ul> | : | On products 15%.                                                                         |
| (iii) In future risk mgt. plan<br>(from fire, disaster etc.)               |   |                                                                                          |