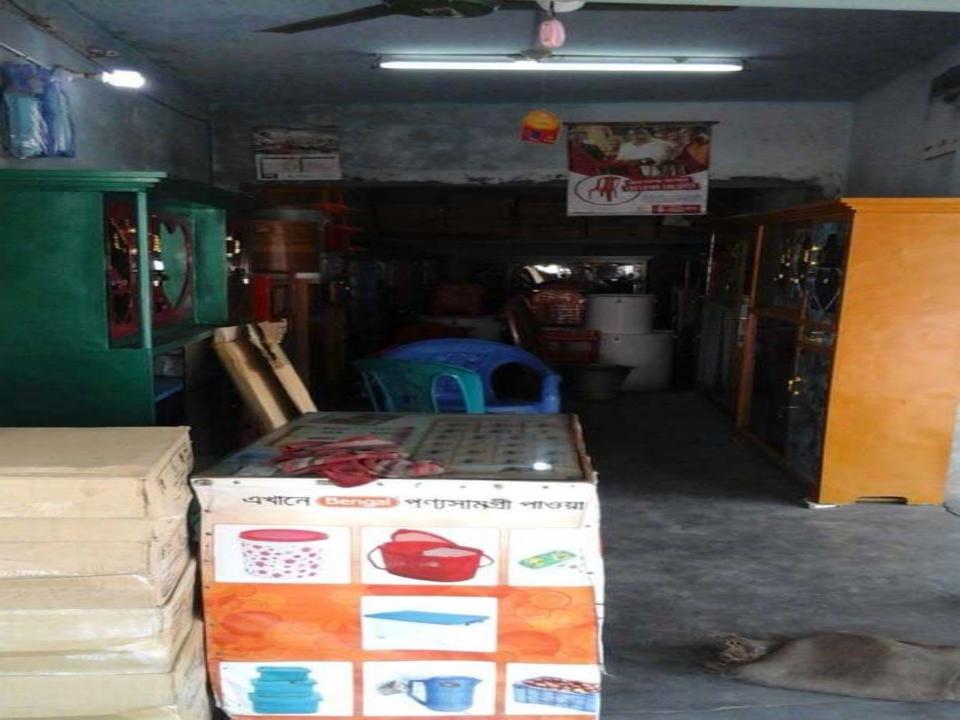

## **PROPOSED NOBIN UDYOKTA BUSINESS INFO**

| Business Name                                                              | • | Mattre Steel Furniture                                                                   |
|----------------------------------------------------------------------------|---|------------------------------------------------------------------------------------------|
| Address/ Location                                                          | : | Rajgonj Bazar, Monirampur, Jessore                                                       |
| Total Investment in BDT                                                    | : | Tk. 614,000                                                                              |
| Financing                                                                  | : | Self Tk. 464,000 (from existing business)<br>Required Investment Tk. 150,000 (as equity) |
| Present salary/drawings<br>from business                                   | : | BDT 5,000 (Five Thousand)                                                                |
| Proposed Salary                                                            | : | BDT 6,000 (Six Thousand)                                                                 |
| Proposed Business<br>Implementation Plan                                   |   |                                                                                          |
| (i) % of present gross profit margin                                       | : | On products 15%.                                                                         |
| <ul><li>(ii) Estimated % of<br/>proposed gross profit<br/>margin</li></ul> | : | On products 15%.                                                                         |
| (iii) In future risk mgt. plan<br>(from fire, disaster etc.)               |   |                                                                                          |