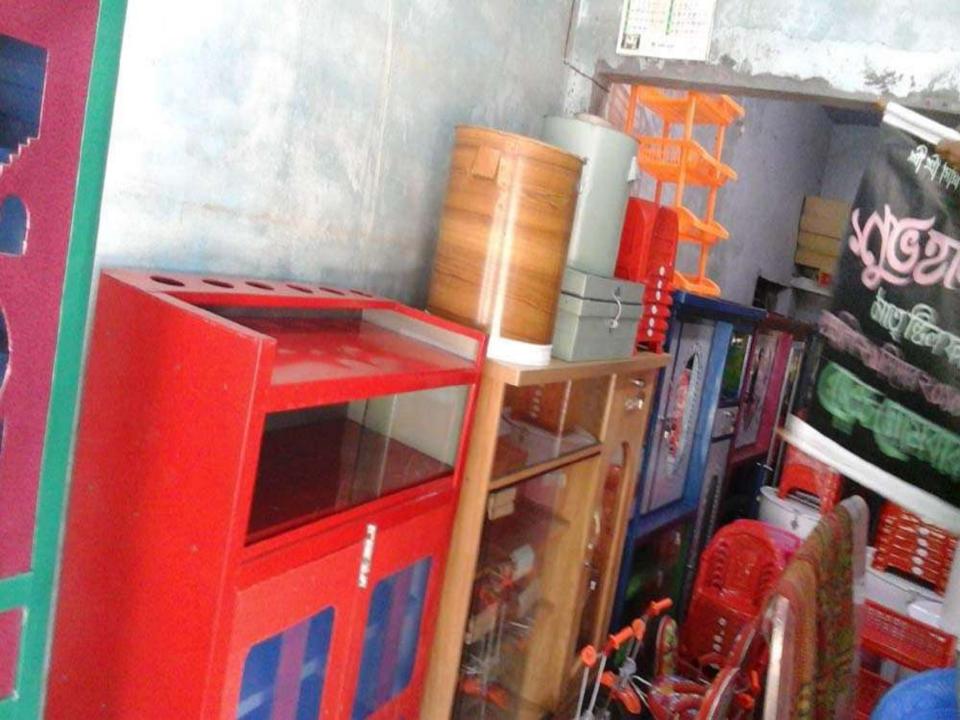

## **PROPOSED NOBIN UDYOKTA BUSINESS INFO**

| Business Name                                                              | • | Mattre Steel Furniture                                                                   |
|----------------------------------------------------------------------------|---|------------------------------------------------------------------------------------------|
| Address/ Location                                                          | : | Rajgonj Bazar, Monirampur, Jessore                                                       |
| Total Investment in BDT                                                    | : | Tk. 614,000                                                                              |
| Financing                                                                  | : | Self Tk. 464,000 (from existing business)<br>Required Investment Tk. 150,000 (as equity) |
| Present salary/drawings<br>from business                                   | : | BDT 5,000 (Five Thousand)                                                                |
| Proposed Salary                                                            | : | BDT 6,000 (Six Thousand)                                                                 |
| Proposed Business<br>Implementation Plan                                   |   |                                                                                          |
| (i) % of present gross profit margin                                       | : | On products 15%.                                                                         |
| <ul><li>(ii) Estimated % of<br/>proposed gross profit<br/>margin</li></ul> | : | On products 15%.                                                                         |
| (iii) In future risk mgt. plan<br>(from fire, disaster etc.)               |   |                                                                                          |

## PRESENT & PROPOSED INVESTMENT BREAKDOWN

| Particul                                                                                    | Existing<br>Business | Proposed<br>(BDT) | Total<br>(BDT) |         |
|---------------------------------------------------------------------------------------------|----------------------|-------------------|----------------|---------|
| Existing                                                                                    | Existing Proposed    |                   |                |         |
| Investment in products (showcase,<br>dressing table, rack, drum and R.F.L.<br>furnitue etc) | 373,490              | 150,000           | 523,490        |         |
| Investment in Equipments (bulb and f                                                        | 1,200                |                   | 1,200          |         |
| Cash in hand                                                                                | 1,810                |                   | 1,810          |         |
| Debtors(SinceJanuary, 2016 to at pre                                                        | 2,000                |                   | 2,000          |         |
| Creditors (Since December, 2015 to a                                                        | (37,000)             |                   | (37,000)       |         |
| Decoration (fixture and fittings)                                                           | 2,500                |                   | 2,500          |         |
| Advance for Shop                                                                            | 120,000              |                   | 120,000        |         |
| Total Ca                                                                                    | pital                | 464,000           | 150,000        | 614,000 |