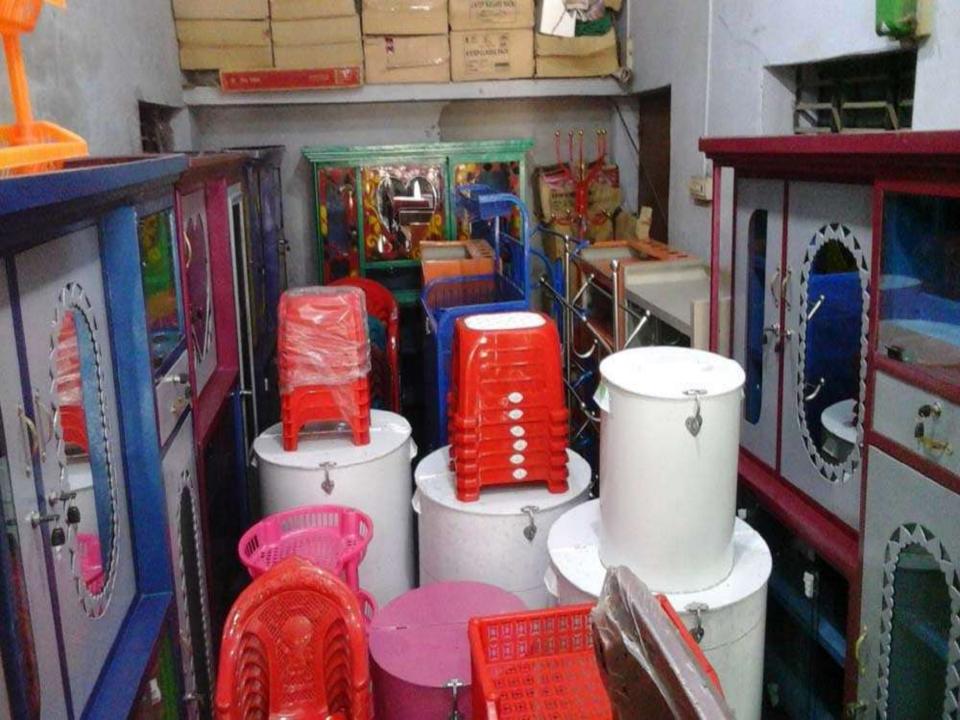

## **PROPOSED NOBIN UDYOKTA BUSINESS INFO**

| Business Name                                                              | • | Mattre Steel Furniture                                                                   |
|----------------------------------------------------------------------------|---|------------------------------------------------------------------------------------------|
| Address/ Location                                                          | : | Rajgonj Bazar, Monirampur, Jessore                                                       |
| Total Investment in BDT                                                    | : | Tk. 614,000                                                                              |
| Financing                                                                  | : | Self Tk. 464,000 (from existing business)<br>Required Investment Tk. 150,000 (as equity) |
| Present salary/drawings<br>from business                                   | : | BDT 5,000 (Five Thousand)                                                                |
| Proposed Salary                                                            | : | BDT 6,000 (Six Thousand)                                                                 |
| Proposed Business<br>Implementation Plan                                   |   |                                                                                          |
| (i) % of present gross profit margin                                       | : | On products 15%.                                                                         |
| <ul><li>(ii) Estimated % of<br/>proposed gross profit<br/>margin</li></ul> | : | On products 15%.                                                                         |
| (iii) In future risk mgt. plan<br>(from fire, disaster etc.)               |   |                                                                                          |

## PRESENT & PROPOSED INVESTMENT BREAKDOWN

| Particul                                                                                    | Existing<br>Business | Proposed<br>(BDT) | Total<br>(BDT) |         |
|---------------------------------------------------------------------------------------------|----------------------|-------------------|----------------|---------|
| Existing                                                                                    | Existing Proposed    |                   |                |         |
| Investment in products (showcase,<br>dressing table, rack, drum and R.F.L.<br>furnitue etc) | 373,490              | 150,000           | 523,490        |         |
| Investment in Equipments (bulb and f                                                        | 1,200                |                   | 1,200          |         |
| Cash in hand                                                                                | 1,810                |                   | 1,810          |         |
| Debtors(SinceJanuary, 2016 to at pre                                                        | 2,000                |                   | 2,000          |         |
| Creditors (Since December, 2015 to a                                                        | (37,000)             |                   | (37,000)       |         |
| Decoration (fixture and fittings)                                                           | 2,500                |                   | 2,500          |         |
| Advance for Shop                                                                            | 120,000              |                   | 120,000        |         |
| Total Ca                                                                                    | pital                | 464,000           | 150,000        | 614,000 |