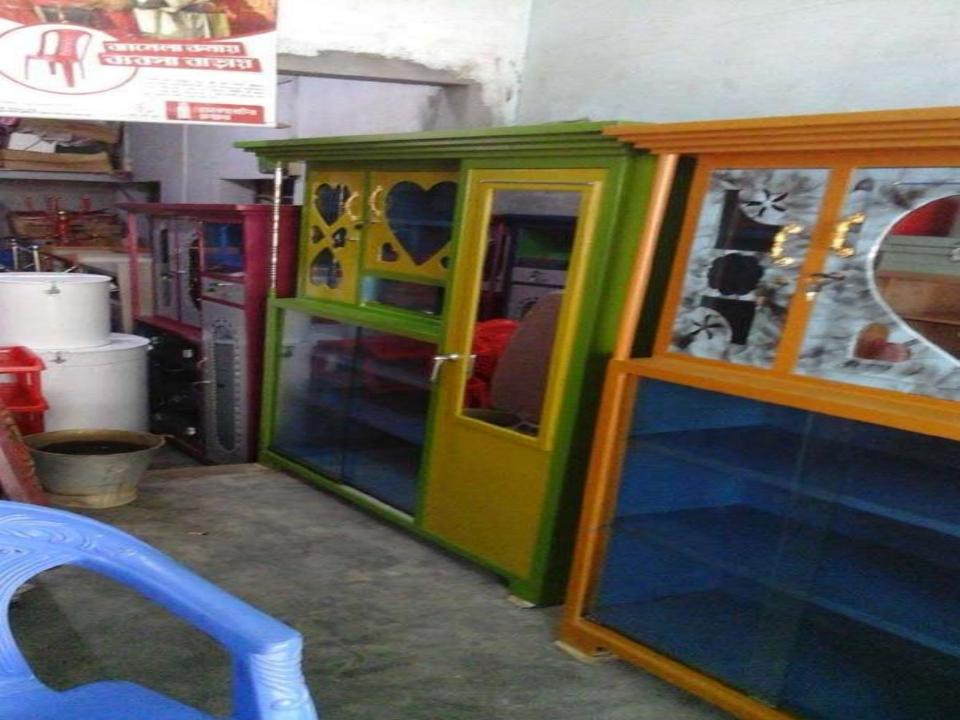

## **PROPOSED NOBIN UDYOKTA BUSINESS INFO**

| Business Name                                                              | • | Mattre Steel Furniture                                                                   |
|----------------------------------------------------------------------------|---|------------------------------------------------------------------------------------------|
| Address/ Location                                                          | : | Rajgonj Bazar, Monirampur, Jessore                                                       |
| Total Investment in BDT                                                    | : | Tk. 614,000                                                                              |
| Financing                                                                  | : | Self Tk. 464,000 (from existing business)<br>Required Investment Tk. 150,000 (as equity) |
| Present salary/drawings<br>from business                                   | : | BDT 5,000 (Five Thousand)                                                                |
| Proposed Salary                                                            | : | BDT 6,000 (Six Thousand)                                                                 |
| Proposed Business<br>Implementation Plan                                   |   |                                                                                          |
| (i) % of present gross profit margin                                       | : | On products 15%.                                                                         |
| <ul><li>(ii) Estimated % of<br/>proposed gross profit<br/>margin</li></ul> | : | On products 15%.                                                                         |
| (iii) In future risk mgt. plan<br>(from fire, disaster etc.)               |   |                                                                                          |

## PRESENT & PROPOSED INVESTMENT BREAKDOWN

| Particul                                                                                    | Existing<br>Business | Proposed<br>(BDT) | Total<br>(BDT) |         |
|---------------------------------------------------------------------------------------------|----------------------|-------------------|----------------|---------|
| Existing                                                                                    | Existing Proposed    |                   |                |         |
| Investment in products (showcase,<br>dressing table, rack, drum and R.F.L.<br>furnitue etc) | 373,490              | 150,000           | 523,490        |         |
| Investment in Equipments (bulb and f                                                        | 1,200                |                   | 1,200          |         |
| Cash in hand                                                                                | 1,810                |                   | 1,810          |         |
| Debtors(SinceJanuary, 2016 to at pre                                                        | 2,000                |                   | 2,000          |         |
| Creditors (Since December, 2015 to a                                                        | (37,000)             |                   | (37,000)       |         |
| Decoration (fixture and fittings)                                                           | 2,500                |                   | 2,500          |         |
| Advance for Shop                                                                            | 120,000              |                   | 120,000        |         |
| Total Ca                                                                                    | pital                | 464,000           | 150,000        | 614,000 |