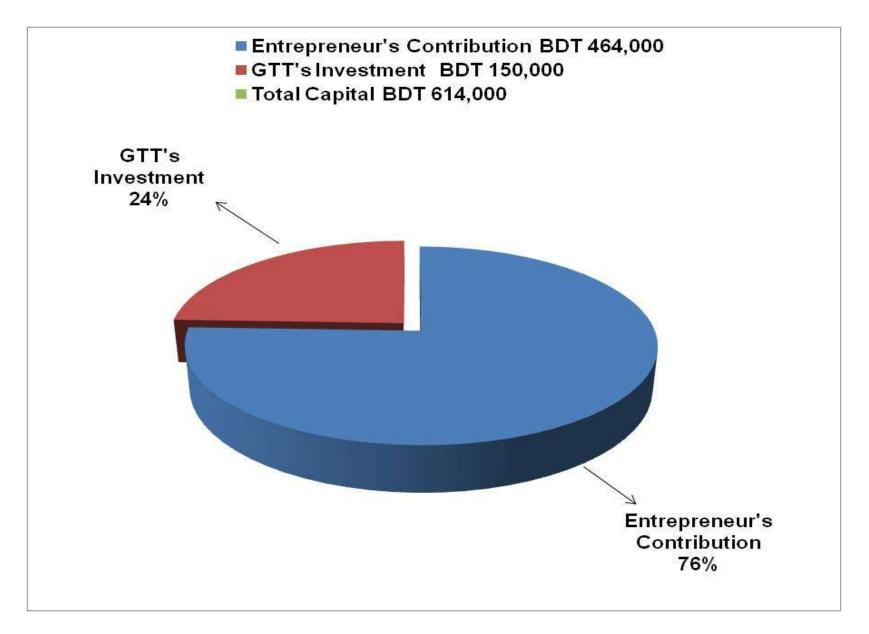

## PRESENT & PROPOSED INVESTMENT BREAKDOWN

| Particul                                                                                    | Existing<br>Business | Proposed<br>(BDT) | Total<br>(BDT) |         |
|---------------------------------------------------------------------------------------------|----------------------|-------------------|----------------|---------|
| Existing                                                                                    | Existing Proposed    |                   |                |         |
| Investment in products (showcase,<br>dressing table, rack, drum and R.F.L.<br>furnitue etc) | 373,490              | 150,000           | 523,490        |         |
| Investment in Equipments (bulb and f                                                        | 1,200                |                   | 1,200          |         |
| Cash in hand                                                                                | 1,810                |                   | 1,810          |         |
| Debtors(SinceJanuary, 2016 to at pre                                                        | 2,000                |                   | 2,000          |         |
| Creditors (Since December, 2015 to a                                                        | (37,000)             |                   | (37,000)       |         |
| Decoration (fixture and fittings)                                                           | 2,500                |                   | 2,500          |         |
| Advance for Shop                                                                            | 120,000              |                   | 120,000        |         |
| Total Ca                                                                                    | pital                | 464,000           | 150,000        | 614,000 |