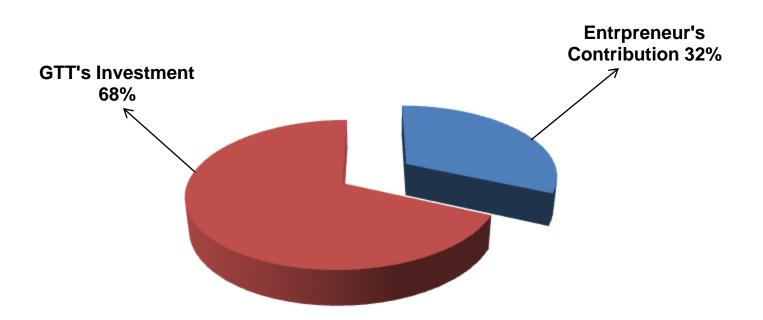

## SOURCE OF FINANCE

- Entrepreneur's Contribution BDT27,900
- GTT's Investment BDT 60,000
- Total Capital BDT 87,900