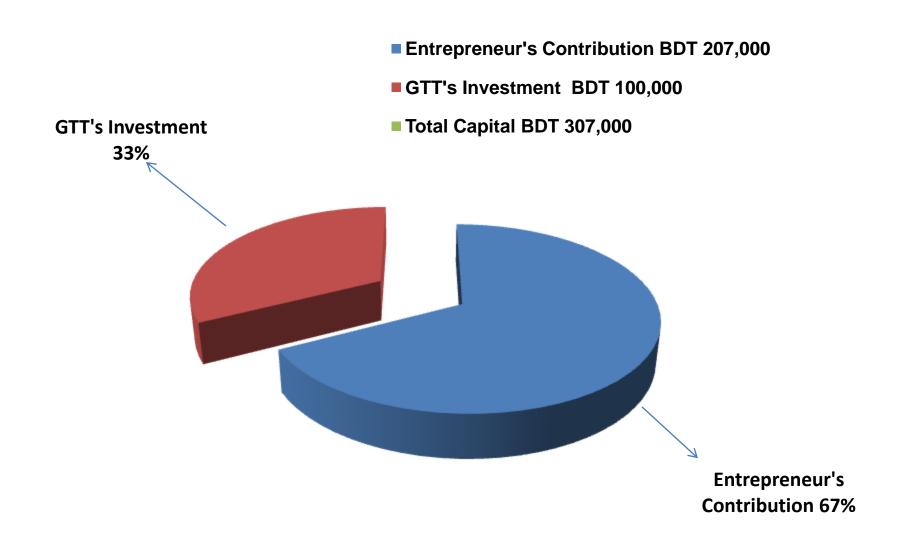

### **PROPOSED NOBIN UDYOKTA BUSINESS INFO**

| Business Name                                                | : | Bismillah Varieties Store                                                                |
|--------------------------------------------------------------|---|------------------------------------------------------------------------------------------|
| Address/ Location                                            | : | Palichora Hat, Rangpur.                                                                  |
| Total Investment in BDT                                      | : | Tk. 307,000                                                                              |
| Financing                                                    | : | Self Tk. 207,000 (from existing business)<br>Required Investment Tk. 100,000 (as equity) |
| Present salary/drawings from business                        | : | BDT 2,000 (Two Thousand )                                                                |
| Proposed Salary                                              | : | BDT 4,000 (Four Thousand )                                                               |
| Proposed Business<br>Implementation Plan                     |   |                                                                                          |
| (i) % of present gross profit margin                         | : | On an average 20%                                                                        |
| (ii) Estimated % of proposed gross profit margin             | : | On an average 20%                                                                        |
| (iii) In future risk mgt. plan<br>(from fire, disaster etc.) | : |                                                                                          |

## PRESENT & PROPOSED INVESTMENT BREAKDOWN

| Particulars                                                                             |                                                                                               |         | Proposed<br>(BDT) | Total<br>(BDT) |  |
|-----------------------------------------------------------------------------------------|-----------------------------------------------------------------------------------------------|---------|-------------------|----------------|--|
| Existing                                                                                | Proposed                                                                                      | (BDT)   |                   |                |  |
|                                                                                         | Investment in products (Electronics,<br>stationary, cosmetics and<br>confectionary item etc.) | 143,800 | 65,000            | 208,800        |  |
| Investment in Equipments & machineries (Fan 2, Light 3, watch-1, weight balance-1 etc.) | Refrigerator                                                                                  | 3,500   | 35,000            | 38,500         |  |
| Cash in hand                                                                            |                                                                                               | 7,000   | -                 | 7,000          |  |
| GB Outstanding Loan                                                                     |                                                                                               | (9,300) |                   | (9,300)        |  |
| Advance for Shop                                                                        |                                                                                               | 40,000  | -                 | 40,000         |  |
| Decoration                                                                              |                                                                                               | 22,000  | -                 | 22,000         |  |
| Total Capital                                                                           |                                                                                               |         | 100,000           | 307,000        |  |