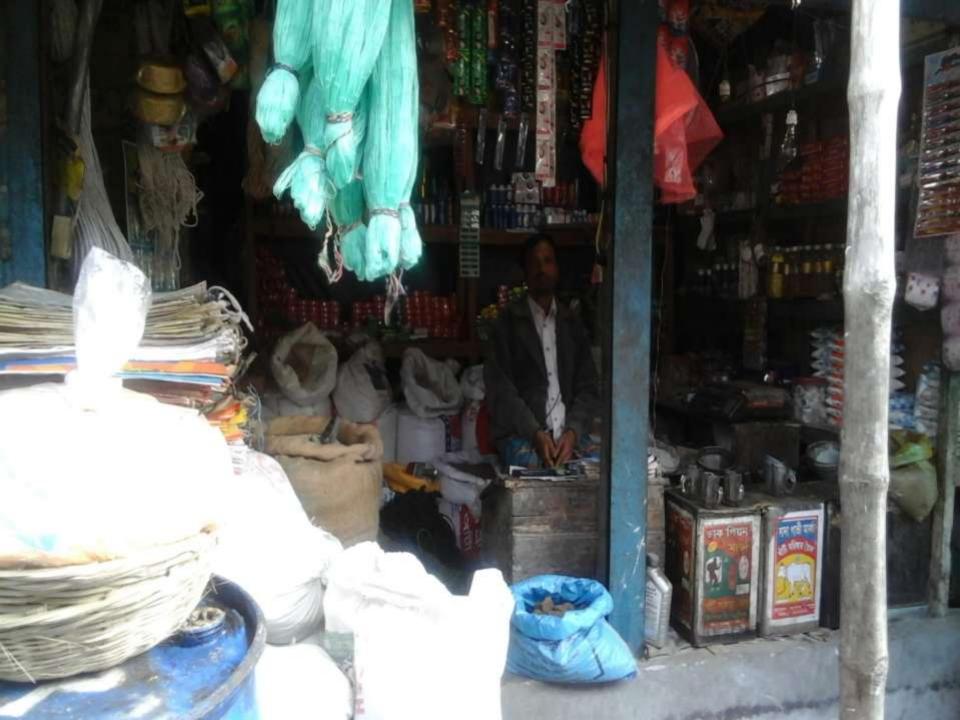

## PROPOSED NOBIN UDYOKTA BUSINESS INFO

| Business Name                                                | : | Amzad Store                                                                           |
|--------------------------------------------------------------|---|---------------------------------------------------------------------------------------|
| Address/ Location                                            | : | Palichora Hat, Rangpur.                                                               |
| Total Investment in BDT                                      | : | Tk. 370,000                                                                           |
| Financing                                                    | : | Self Tk. 220,000 (from existing business) Required Investment Tk. 150,000 (as equity) |
| Present salary/drawings from business                        | : | BDT 4,000 (Four thousand)                                                             |
| Proposed Salary                                              | : | BDT 6,500 (Six thousand five hundred)                                                 |
| Proposed Business<br>Implementation Plan                     |   |                                                                                       |
| (i) % of present gross profit margin                         | : | On an average 15%                                                                     |
| (ii) Estimated % of proposed gross profit margin             | : | On an average 15%                                                                     |
| (iii) In future risk mgt. plan<br>(from fire, disaster etc.) | : |                                                                                       |