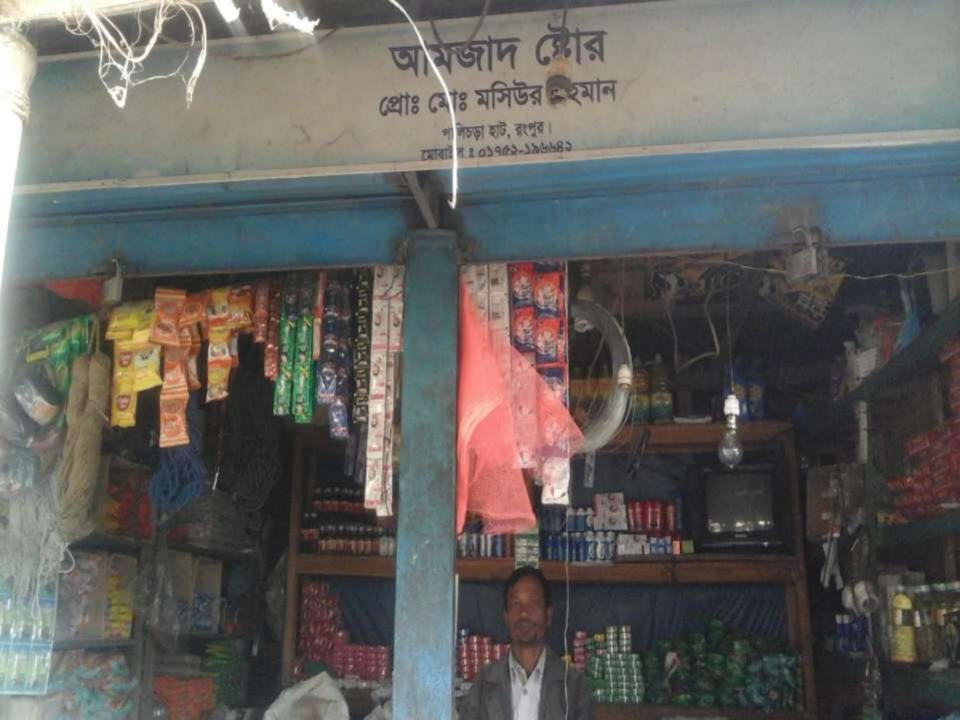

## PROPOSED NOBIN UDYOKTA BUSINESS INFO

| Business Name                                                | : | Amzad Store                                                                           |
|--------------------------------------------------------------|---|---------------------------------------------------------------------------------------|
| Address/ Location                                            | : | Palichora Hat, Rangpur.                                                               |
| Total Investment in BDT                                      | : | Tk. 370,000                                                                           |
| Financing                                                    | : | Self Tk. 220,000 (from existing business) Required Investment Tk. 150,000 (as equity) |
| Present salary/drawings from business                        | : | BDT 4,000 (Four thousand)                                                             |
| Proposed Salary                                              | : | BDT 6,500 (Six thousand five hundred)                                                 |
| Proposed Business<br>Implementation Plan                     |   |                                                                                       |
| (i) % of present gross profit margin                         | : | On an average 15%                                                                     |
| (ii) Estimated % of proposed gross profit margin             | : | On an average 15%                                                                     |
| (iii) In future risk mgt. plan<br>(from fire, disaster etc.) | : |                                                                                       |