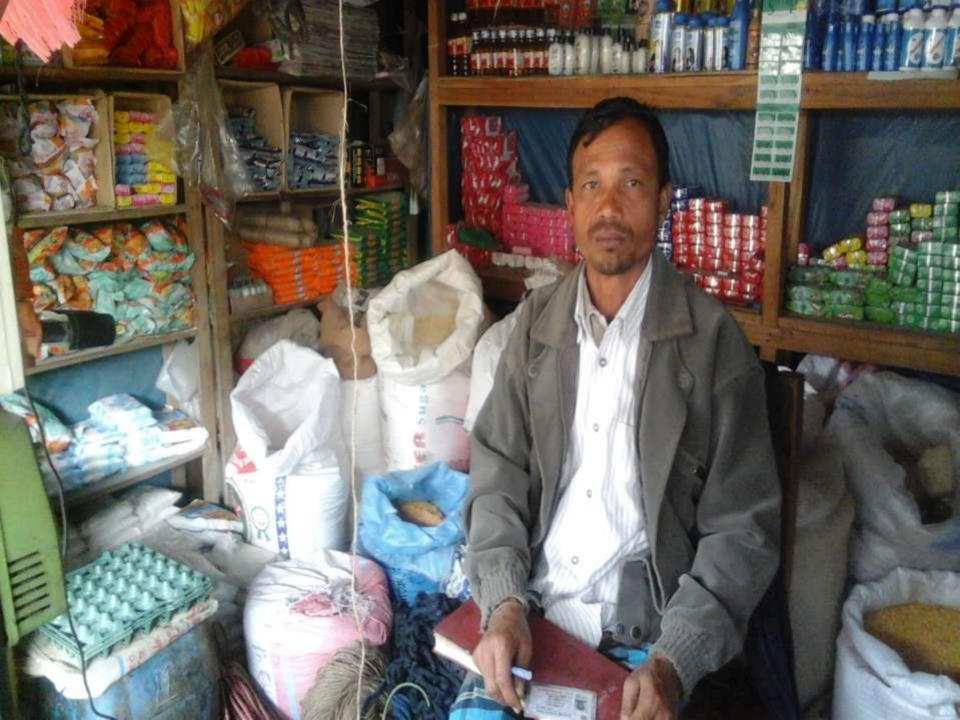

## Proposed NU Business Name: Amzad Store Business Category: General Retail & Wholesale

Project identified & Prepared by: A.M Saifur Rahman, Officer, Rangpur Sadar Unit

Verified by: Fahina Yesmin Happy

## PROPOSED NOBIN UDYOKTA BUSINESS INFO

| Business Name                                                | : | Amzad Store                                                                           |
|--------------------------------------------------------------|---|---------------------------------------------------------------------------------------|
| Address/ Location                                            | : | Palichora Hat, Rangpur.                                                               |
| Total Investment in BDT                                      | : | Tk. 370,000                                                                           |
| Financing                                                    | : | Self Tk. 220,000 (from existing business) Required Investment Tk. 150,000 (as equity) |
| Present salary/drawings from business                        | : | BDT 4,000 (Four thousand)                                                             |
| Proposed Salary                                              | : | BDT 6,500 (Six thousand five hundred)                                                 |
| Proposed Business<br>Implementation Plan                     |   |                                                                                       |
| (i) % of present gross profit margin                         | : | On an average 15%                                                                     |
| (ii) Estimated % of proposed gross profit margin             | : | On an average 15%                                                                     |
| (iii) In future risk mgt. plan<br>(from fire, disaster etc.) | : |                                                                                       |