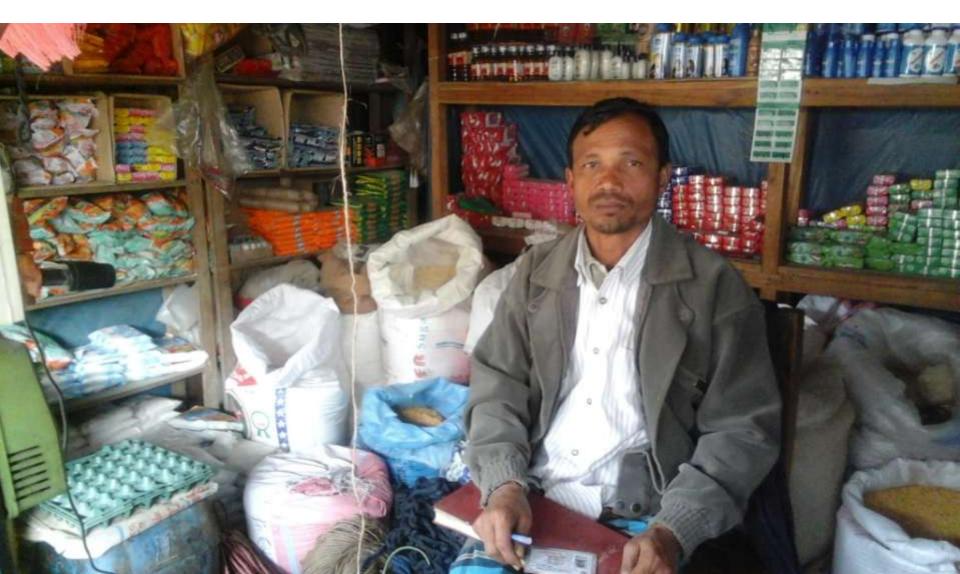

## Proposed NU Business Name: Amzad Store Business Category: General Retail & Wholesale

Project identified & Prepared by: A.M Saifur Rahman, Officer, Rangpur Sadar Unit

Verified by: Fahina Yesmin Happy

## PROPOSED NOBIN UDYOKTA BUSINESS INFO

| Business Name                                                | : | Amzad Store                                                                           |
|--------------------------------------------------------------|---|---------------------------------------------------------------------------------------|
| Address/ Location                                            | : | Palichora Hat, Rangpur.                                                               |
| Total Investment in BDT                                      | : | Tk. 370,000                                                                           |
| Financing                                                    | : | Self Tk. 220,000 (from existing business) Required Investment Tk. 150,000 (as equity) |
| Present salary/drawings from business                        | : | BDT 4,000 (Four thousand)                                                             |
| Proposed Salary                                              | : | BDT 6,500 (Six thousand five hundred)                                                 |
| Proposed Business<br>Implementation Plan                     |   |                                                                                       |
| (i) % of present gross profit margin                         | : | On an average 15%                                                                     |
| (ii) Estimated % of proposed gross profit margin             | : | On an average 15%                                                                     |
| (iii) In future risk mgt. plan<br>(from fire, disaster etc.) | : |                                                                                       |