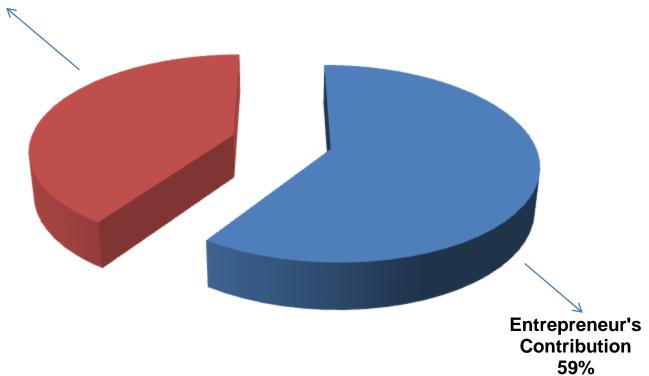

## SOURCE OF FINANCE

- Entrepreneur's Contribution BDT 220,000
- GTT's Investment BDT 150,000
- Total Capital BDT 370,000