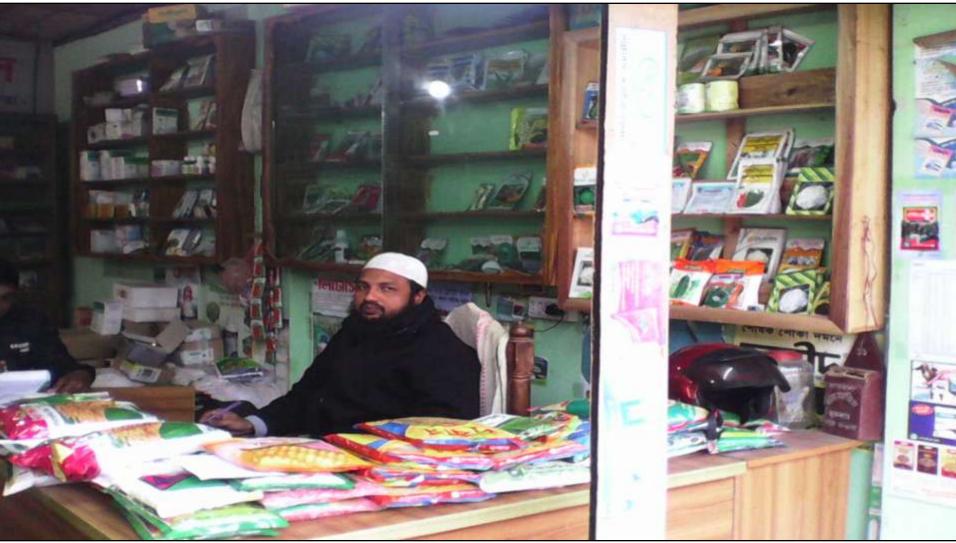

## PROPOSED NOBIN UDYOKTA BUSINESS INFO

| Business Name                                                | : | Pramanik Agro Services                                                                |
|--------------------------------------------------------------|---|---------------------------------------------------------------------------------------|
| Address/ Location                                            | : | Chondipur, Pirgacha, Rangpur.                                                         |
| Total Investment in BDT                                      | : | Tk. 744,000                                                                           |
| Financing                                                    | : | Self Tk. 544,000 (from existing business) Required Investment Tk. 200,000 (as equity) |
| Present salary/drawings from business                        | : | BDT 7,000 (Seven Thousand )                                                           |
| Proposed Salary                                              | : | BDT 9,000 (Nine Thousand)                                                             |
| Proposed Business<br>Implementation Plan                     |   |                                                                                       |
| (i) % of present gross profit margin                         | : | On an average 15%                                                                     |
| (ii) Estimated % of proposed gross profit margin             | : | On an average 15%                                                                     |
| (iii) In future risk mgt. plan<br>(from fire, disaster etc.) | : |                                                                                       |

## PRESENT & PROPOSED INVESTMENT BREAKDOWN

| Particu                                                                                    | Existing<br>Business                                                              | Proposed | Total   |         |  |
|--------------------------------------------------------------------------------------------|-----------------------------------------------------------------------------------|----------|---------|---------|--|
| Existing                                                                                   | Proposed                                                                          | (BDT)    | (BDT)   | (BDT)   |  |
| Investment in products<br>(Veterinary medicine,<br>Fertilizer, Seeds, Insecticide<br>etc.) | Investment in products (Veterinary medicine, Fertilizer, Seeds, Insecticide etc.) | 418,000  | 200,000 | 618,000 |  |
| Investment in Machineries (wellight, fan etc.)                                             | 4,696                                                                             | -        | 4,696   |         |  |
| Cash in hand                                                                               | 5,424                                                                             | -        | 5,424   |         |  |
| Advance for Shop                                                                           | 60,000                                                                            | -        | 60,000  |         |  |
| Debtors (Since December, 20                                                                | 39,500                                                                            | -        | 39,500  |         |  |
| Investment in Decoration (Fu                                                               |                                                                                   | _        | 16,380  |         |  |
| Total Ca                                                                                   | 544,000                                                                           | 200,000  | 744,000 |         |  |