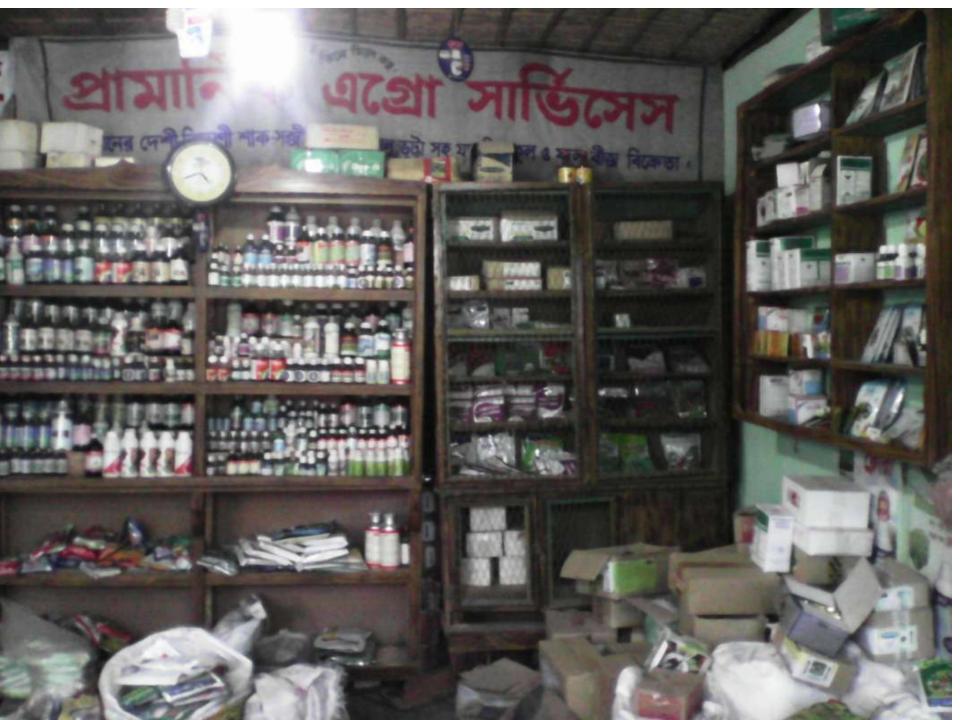

# Pictures

[See rule 12 (2)]

## PROPOSED NOBIN UDYOKTA BUSINESS INFO

| Business Name                                                | : | Pramanik Agro Services                                                                |
|--------------------------------------------------------------|---|---------------------------------------------------------------------------------------|
| Address/ Location                                            | : | Chondipur, Pirgacha, Rangpur.                                                         |
| Total Investment in BDT                                      | : | Tk. 744,000                                                                           |
| Financing                                                    | : | Self Tk. 544,000 (from existing business) Required Investment Tk. 200,000 (as equity) |
| Present salary/drawings from business                        | : | BDT 7,000 (Seven Thousand )                                                           |
| Proposed Salary                                              | : | BDT 9,000 (Nine Thousand)                                                             |
| Proposed Business<br>Implementation Plan                     |   |                                                                                       |
| (i) % of present gross profit margin                         | : | On an average 15%                                                                     |
| (ii) Estimated % of proposed gross profit margin             | : | On an average 15%                                                                     |
| (iii) In future risk mgt. plan<br>(from fire, disaster etc.) | : |                                                                                       |

## PRESENT & PROPOSED INVESTMENT BREAKDOWN

| Particu                                                                                    | Existing<br>Business                                                              | Proposed | Total   |         |  |
|--------------------------------------------------------------------------------------------|-----------------------------------------------------------------------------------|----------|---------|---------|--|
| Existing                                                                                   | Proposed                                                                          | (BDT)    | (BDT)   | (BDT)   |  |
| Investment in products<br>(Veterinary medicine,<br>Fertilizer, Seeds, Insecticide<br>etc.) | Investment in products (Veterinary medicine, Fertilizer, Seeds, Insecticide etc.) | 418,000  | 200,000 | 618,000 |  |
| Investment in Machineries (wellight, fan etc.)                                             | 4,696                                                                             | -        | 4,696   |         |  |
| Cash in hand                                                                               | 5,424                                                                             | -        | 5,424   |         |  |
| Advance for Shop                                                                           | 60,000                                                                            | -        | 60,000  |         |  |
| Debtors (Since December, 20                                                                | 39,500                                                                            | -        | 39,500  |         |  |
| Investment in Decoration (Fu                                                               |                                                                                   | _        | 16,380  |         |  |
| Total Ca                                                                                   | 544,000                                                                           | 200,000  | 744,000 |         |  |