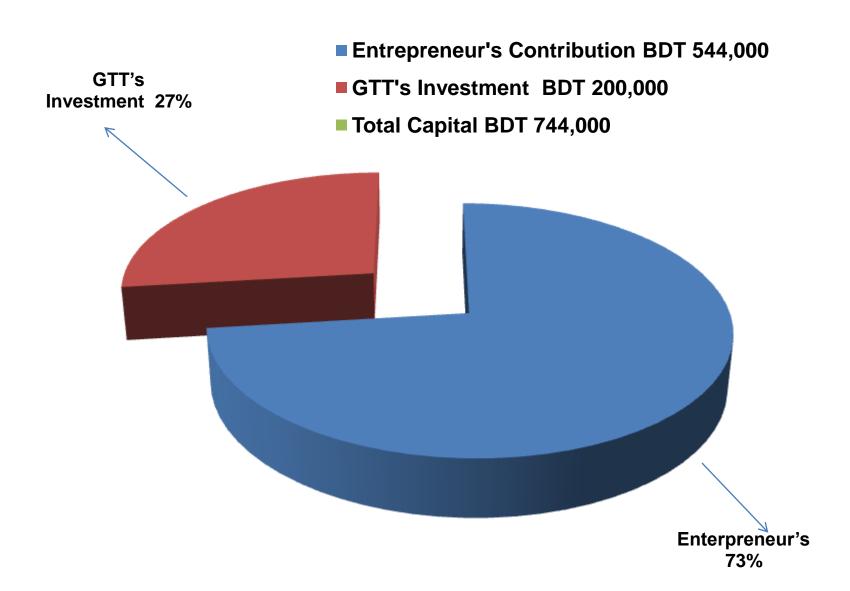

## PRESENT & PROPOSED INVESTMENT BREAKDOWN

| Particu                                                                                    | Existing<br>Business                                                              | Proposed | Total   |         |  |
|--------------------------------------------------------------------------------------------|-----------------------------------------------------------------------------------|----------|---------|---------|--|
| Existing                                                                                   | Proposed                                                                          | (BDT)    | (BDT)   | (BDT)   |  |
| Investment in products<br>(Veterinary medicine,<br>Fertilizer, Seeds, Insecticide<br>etc.) | Investment in products (Veterinary medicine, Fertilizer, Seeds, Insecticide etc.) | 418,000  | 200,000 | 618,000 |  |
| Investment in Machineries (wellight, fan etc.)                                             | 4,696                                                                             | -        | 4,696   |         |  |
| Cash in hand                                                                               | 5,424                                                                             | -        | 5,424   |         |  |
| Advance for Shop                                                                           | 60,000                                                                            | -        | 60,000  |         |  |
| Debtors (Since December, 20                                                                | 39,500                                                                            | -        | 39,500  |         |  |
| Investment in Decoration (Fu                                                               |                                                                                   | _        | 16,380  |         |  |
| Total Ca                                                                                   | 544,000                                                                           | 200,000  | 744,000 |         |  |