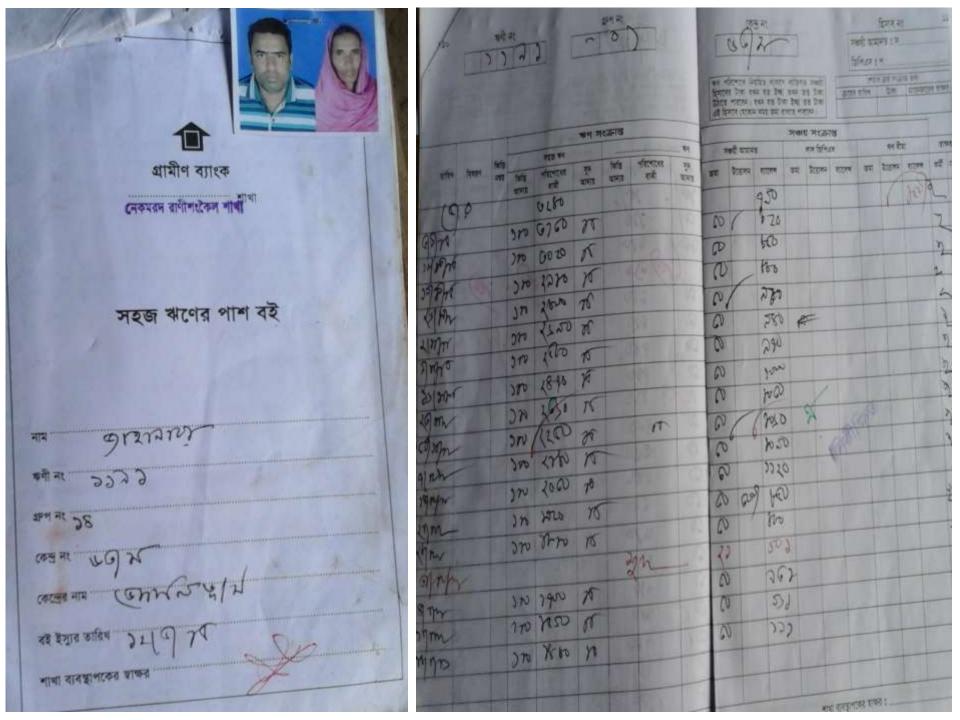

#### BRIEF HISTORY OF GB LOAN UTILIZATION BY FAMILY

- Mst. Jahanara is a GB member since May 09, 2011 at first she took GB loan BDT 4,000 (Four thousand).
- Gradually she took GB loan several times and utilized it for repairing house and assisting her son (entrepreneur) in existing business.
- Finally GB loan helped her to improve economic condition, livelihood and expanding the existing business of her son.