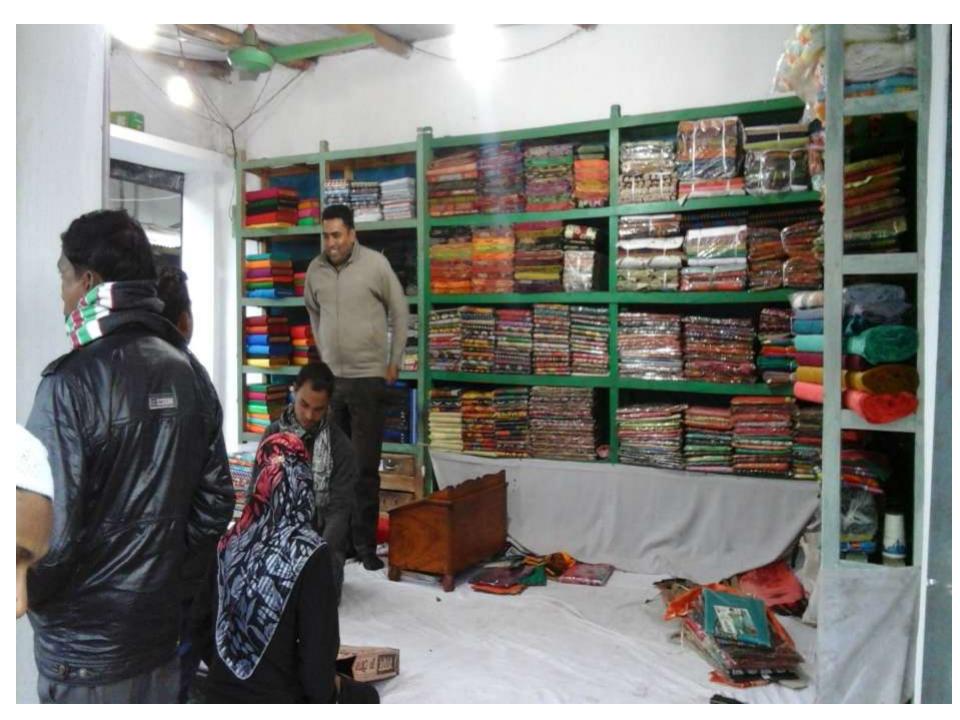

# Pictures

গণপ্রজাতরী বাংলাদেশ সরকার ২নং নেক্যরদ ইউনিয়ন পরিষদ ডাকঘরঃ নেকমরদ, উপজেলাঃ রাণীশংকৈল জেলা ঃ ঠাকুরগাঁও। ট্রেড লাইসেন্স वहि समय 02 नारेरमन नपत- 299 नारेट्सम धारीत नाम : (317% काम्या के उत्तर अ भागः रक्तरयम करा रक्तारे. পিত/ স্বামৃত্তি নাম ঃ.... उन दिन द्यामाः याना हार्थिका द्याः तिक्त नाष्ट अवार स्टूब के अवाराम किया एउटिया ( व्यक्त सन्देष नाहा) 2000 - 200 6 6 21215 3 olfan núes can कि अमारमा अविमान ग्रेन : 200/= ग्रेन क्याम प्रतिकार क्याम प्रतिकार क्याम প্রান্ত হয়ে তার ব্যবসা বৃত্তি/ পেশা..... চালিয়া যাওয়ার জন্য এই লাইসেন্স প্রদান করা হল। 1 de Samos a जातिय : 22/23/88 2° CONTRACTO or the test construction with the test and tes