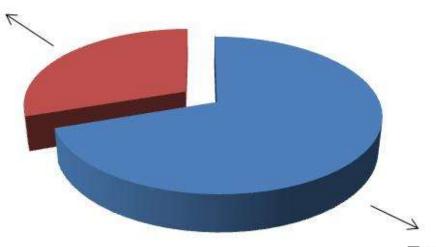

#### SOURCE OF FINANCE

- Entrepreneur's Contribution BDT 277,000
- ■GTT's Investment BDT 120,000
- Total Capital BDT 397,000

GTT's Investment 30%

Entrepreneur's Contribution 70%